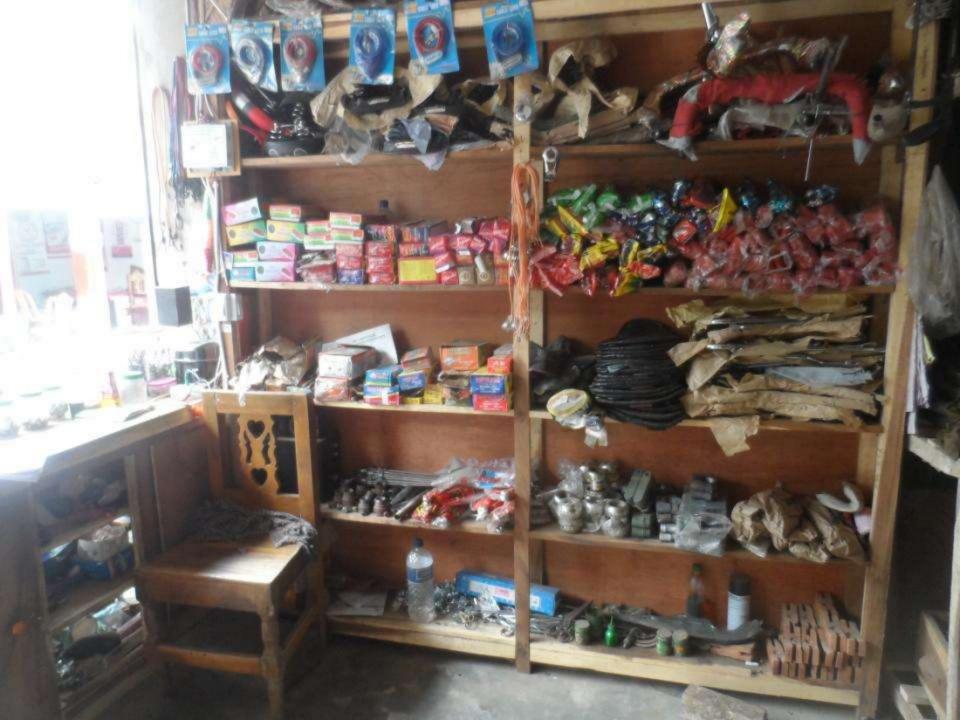

#### PRESENT & PROPOSED INVESTMENT BREAKDOWN

| Particulars                                                                                             |       | Existing<br>Business (BDT) | Proposed<br>(BDT) | Total<br>(BDT) |
|---------------------------------------------------------------------------------------------------------|-------|----------------------------|-------------------|----------------|
| Investments in different categor                                                                        | ries: | (1)                        | (2)               | (1+2)          |
| Present Stock Items:                                                                                    |       |                            |                   |                |
| i)Bicycle(15pc)-                                                                                        | 80000 |                            |                   |                |
| ii)Nut-boltu-                                                                                           | 15000 |                            |                   |                |
| iii)Bearing-                                                                                            | 10000 |                            |                   |                |
| iv)Frok excel-                                                                                          | 6000  |                            |                   |                |
| v)Body, Angel, Seat, Seatcover- 24000 vi)Tyre-Tube- 45000 vii)Oil,mobil etc- 50000 viii)Pumping machine |       | 300000                     |                   |                |
|                                                                                                         |       | 30000                      |                   |                |
|                                                                                                         |       |                            |                   |                |
|                                                                                                         |       |                            |                   |                |
| (Shown in picture)-                                                                                     | 35000 |                            |                   |                |
| ix)Other accessories-                                                                                   | 5000  |                            |                   |                |
| x)Shop advance-                                                                                         | 30000 |                            |                   |                |
| Proposed items:                                                                                         |       |                            | 000000            |                |
| Attached in Next Slide                                                                                  |       |                            | 200000            |                |
| Total Capital                                                                                           |       | 300000                     | 200000            | 500000         |

#### Proposed items

| Bicycle(10)-             | 70000         |
|--------------------------|---------------|
| Tyre-                    | 30000         |
| Tube-                    | 30000         |
| Carrier, bell, mudguard, | cycle's body, |
| paddle, spoke, Chain-    | 40000         |
| Pel belt-                | 6,000         |
| Clutch Plate-            | 6,000         |
| Horn-                    | 6,000         |
| Mountent-                | 6,000         |
| Tel plus-                | 6,000         |
|                          |               |