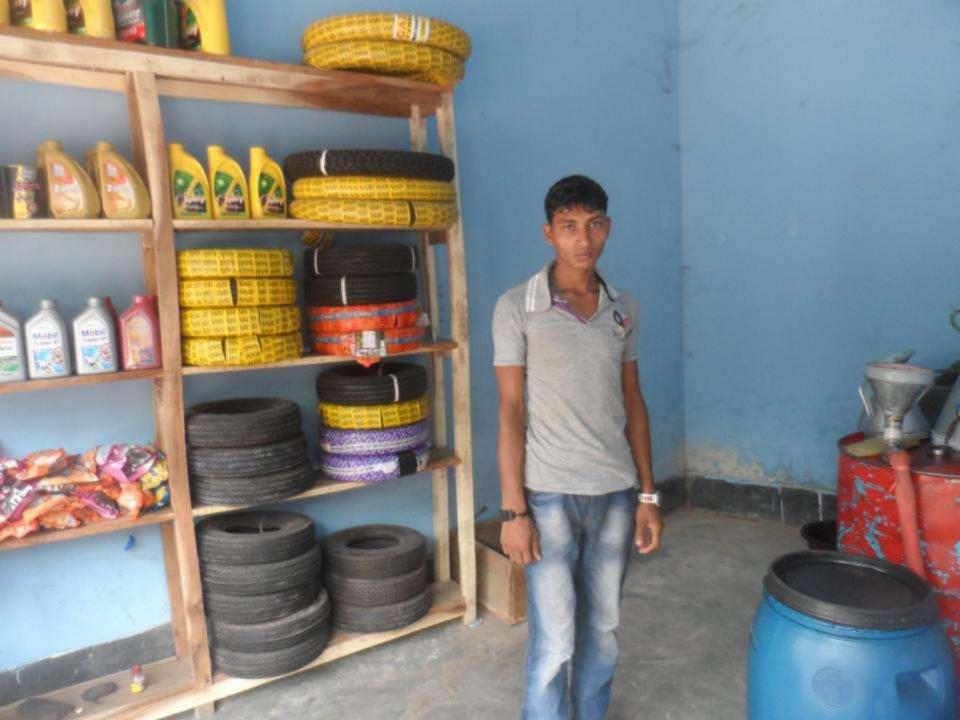

#### PRESENT & PROPOSED INVESTMENT BREAKDOWN

| Particulars                                                                                             |       | Existing<br>Business (BDT) | Proposed<br>(BDT) | Total<br>(BDT) |
|---------------------------------------------------------------------------------------------------------|-------|----------------------------|-------------------|----------------|
| Investments in different categor                                                                        | ries: | (1)                        | (2)               | (1+2)          |
| Present Stock Items:                                                                                    |       |                            |                   |                |
| i)Bicycle(15pc)-                                                                                        | 80000 |                            |                   |                |
| ii)Nut-boltu-                                                                                           | 15000 |                            |                   |                |
| iii)Bearing-                                                                                            | 10000 |                            |                   |                |
| iv)Frok excel-                                                                                          | 6000  |                            |                   |                |
| v)Body, Angel, Seat, Seatcover- 24000 vi)Tyre-Tube- 45000 vii)Oil,mobil etc- 50000 viii)Pumping machine |       | 300000                     |                   |                |
|                                                                                                         |       | 30000                      |                   |                |
|                                                                                                         |       |                            |                   |                |
|                                                                                                         |       |                            |                   |                |
| (Shown in picture)-                                                                                     | 35000 |                            |                   |                |
| ix)Other accessories-                                                                                   | 5000  |                            |                   |                |
| x)Shop advance-                                                                                         | 30000 |                            |                   |                |
| Proposed items:                                                                                         |       |                            | 000000            |                |
| Attached in Next Slide                                                                                  |       |                            | 200000            |                |
| Total Capital                                                                                           |       | 300000                     | 200000            | 500000         |

#### Proposed items

| Bicycle(10)-             | 70000         |
|--------------------------|---------------|
| Tyre-                    | 30000         |
| Tube-                    | 30000         |
| Carrier, bell, mudguard, | cycle's body, |
| paddle, spoke, Chain-    | 40000         |
| Pel belt-                | 6,000         |
| Clutch Plate-            | 6,000         |
| Horn-                    | 6,000         |
| Mountent-                | 6,000         |
| Tel plus-                | 6,000         |
|                          |               |