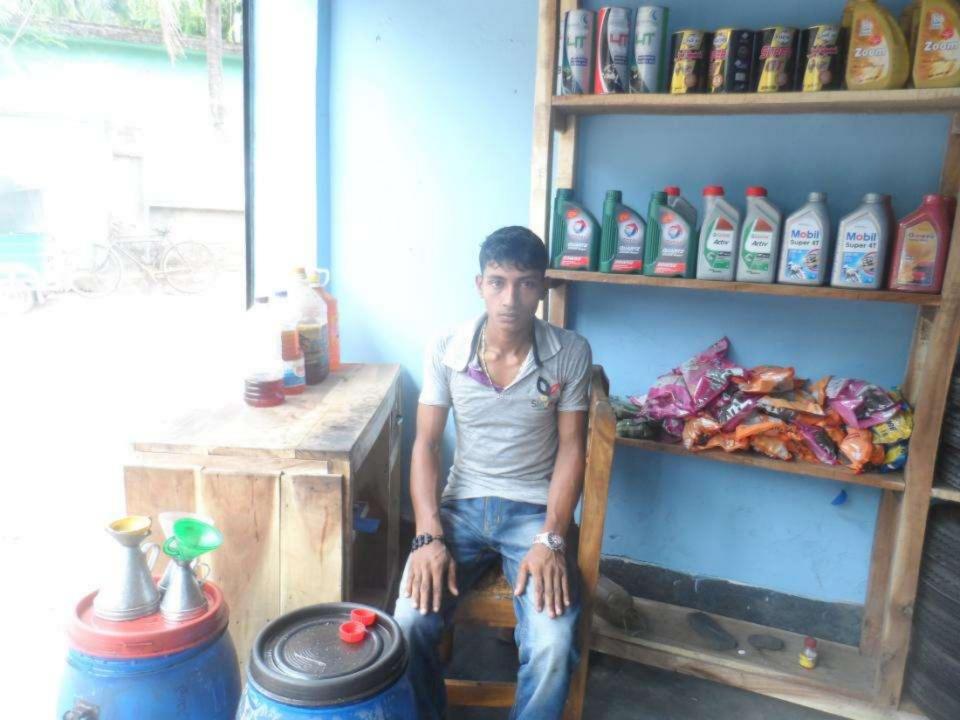

#### BRIEF BIO OF THE PROPOSED NOBIN UDYOKTA (CONT...)

| Present Occupation                      | : | Bicycle & motor parts bussiness                                                                                                                                                   |
|-----------------------------------------|---|-----------------------------------------------------------------------------------------------------------------------------------------------------------------------------------|
| Trade license number                    |   | He has Trade License. But no license number is mentioned in trade license.                                                                                                        |
| Business Experiences and Training Info  | : | 10 years  He took training from his father .He is experienced in business from student life and he know all works about bicycle and have simple knowledge of work on motor cycle. |
| Other Own/Family Sources of Income      | : | Father (He assist NU in his business)                                                                                                                                             |
| Other Own/Family Sources of Liabilities | : | N/A                                                                                                                                                                               |
| NU contact info                         |   | 01748350100                                                                                                                                                                       |
| NU Project Source/Reference             | : | GT- Chandpur sadar unit                                                                                                                                                           |

#### PROPOSED NOBIN UDYOKTA BUSINESS INFO

| Business Name                                                                                                                        | • | H.K Cycle Store                                                                             |
|--------------------------------------------------------------------------------------------------------------------------------------|---|---------------------------------------------------------------------------------------------|
| Address/ Location                                                                                                                    | : | Balithuba west, Vill-Sakdirampur, Post- Candra Bazar, Upzila-Faridgonj, Chandpur            |
| Total Investment in BDT                                                                                                              | • | 500000                                                                                      |
| Financing                                                                                                                            | : | Self BDT 300000 (from existing business) 60% Required Investment BDT 200000 (as equity) 40% |
| Present salary/drawings from business (estimates)                                                                                    | : | 8000                                                                                        |
| Proposed Salary                                                                                                                      |   | 8000                                                                                        |
| Proposed Business  (i) % of present gross profit margin  (ii) Estimated % of proposed gross profit margin  (iii) Agreed grace period | : | 22% 22% 5 months                                                                            |

#### PRESENT & PROPOSED INVESTMENT BREAKDOWN

| Particulars                                                                                             |       | Existing<br>Business (BDT) | Proposed<br>(BDT) | Total<br>(BDT) |
|---------------------------------------------------------------------------------------------------------|-------|----------------------------|-------------------|----------------|
| Investments in different categor                                                                        | ries: | (1)                        | (2)               | (1+2)          |
| Present Stock Items:                                                                                    |       |                            |                   |                |
| i)Bicycle(15pc)-                                                                                        | 80000 |                            |                   |                |
| ii)Nut-boltu-                                                                                           | 15000 |                            |                   |                |
| iii)Bearing-                                                                                            | 10000 |                            |                   |                |
| iv)Frok excel-                                                                                          | 6000  |                            |                   |                |
| v)Body, Angel, Seat, Seatcover- 24000 vi)Tyre-Tube- 45000 vii)Oil,mobil etc- 50000 viii)Pumping machine |       | 300000                     |                   |                |
|                                                                                                         |       | 30000                      |                   |                |
|                                                                                                         |       |                            |                   |                |
|                                                                                                         |       |                            |                   |                |
| (Shown in picture)-                                                                                     | 35000 |                            |                   |                |
| ix)Other accessories-                                                                                   | 5000  |                            |                   |                |
| x)Shop advance-                                                                                         | 30000 |                            |                   |                |
| Proposed items:                                                                                         |       |                            | 000000            |                |
| Attached in Next Slide                                                                                  |       |                            | 200000            |                |
| Total Capital                                                                                           |       | 300000                     | 200000            | 500000         |

#### Proposed items

| Bicycle(10)-             | 70000         |
|--------------------------|---------------|
| Tyre-                    | 30000         |
| Tube-                    | 30000         |
| Carrier, bell, mudguard, | cycle's body, |
| paddle, spoke, Chain-    | 40000         |
| Pel belt-                | 6,000         |
| Clutch Plate-            | 6,000         |
| Horn-                    | 6,000         |
| Mountent-                | 6,000         |
| Tel plus-                | 6,000         |
|                          |               |