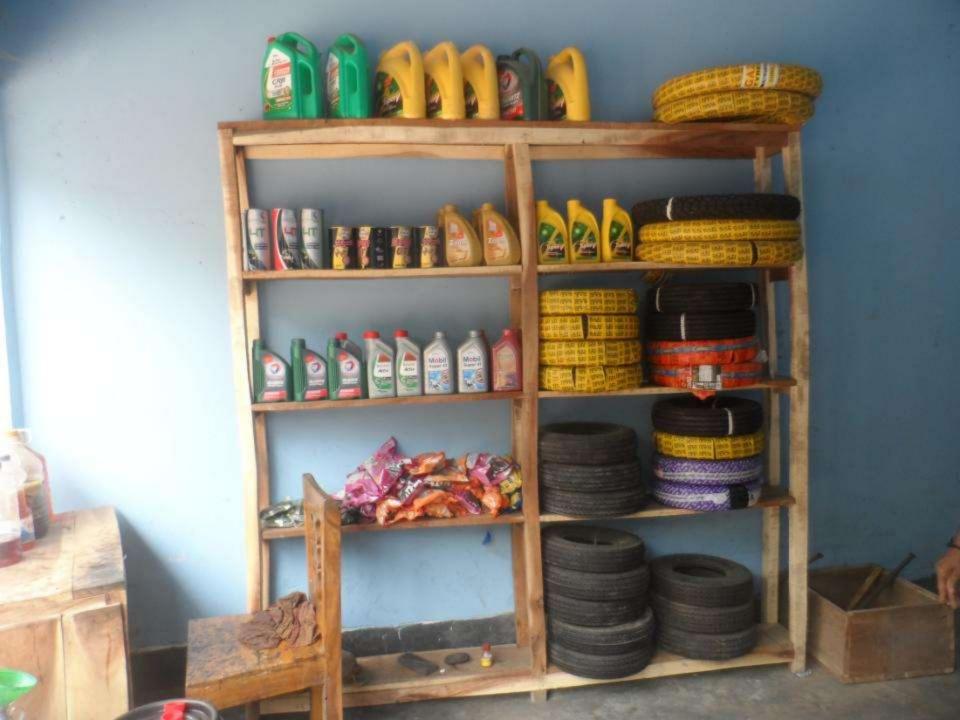

#### PRESENT & PROPOSED INVESTMENT BREAKDOWN

| Particulars                                                                                             |       | Existing<br>Business (BDT) | Proposed<br>(BDT) | Total<br>(BDT) |
|---------------------------------------------------------------------------------------------------------|-------|----------------------------|-------------------|----------------|
| Investments in different categor                                                                        | ries: | (1)                        | (2)               | (1+2)          |
| Present Stock Items:                                                                                    |       |                            |                   |                |
| i)Bicycle(15pc)-                                                                                        | 80000 |                            |                   |                |
| ii)Nut-boltu-                                                                                           | 15000 |                            |                   |                |
| iii)Bearing-                                                                                            | 10000 |                            |                   |                |
| iv)Frok excel-                                                                                          | 6000  |                            |                   |                |
| v)Body, Angel, Seat, Seatcover- 24000 vi)Tyre-Tube- 45000 vii)Oil,mobil etc- 50000 viii)Pumping machine |       | 300000                     |                   |                |
|                                                                                                         |       | 30000                      |                   |                |
|                                                                                                         |       |                            |                   |                |
|                                                                                                         |       |                            |                   |                |
| (Shown in picture)-                                                                                     | 35000 |                            |                   |                |
| ix)Other accessories-                                                                                   | 5000  |                            |                   |                |
| x)Shop advance-                                                                                         | 30000 |                            |                   |                |
| Proposed items:                                                                                         |       |                            | 000000            |                |
| Attached in Next Slide                                                                                  |       |                            | 200000            |                |
| Total Capital                                                                                           |       | 300000                     | 200000            | 500000         |

#### Proposed items

| Bicycle(10)-             | 70000         |
|--------------------------|---------------|
| Tyre-                    | 30000         |
| Tube-                    | 30000         |
| Carrier, bell, mudguard, | cycle's body, |
| paddle, spoke, Chain-    | 40000         |
| Pel belt-                | 6,000         |
| Clutch Plate-            | 6,000         |
| Horn-                    | 6,000         |
| Mountent-                | 6,000         |
| Tel plus-                | 6,000         |
|                          |               |