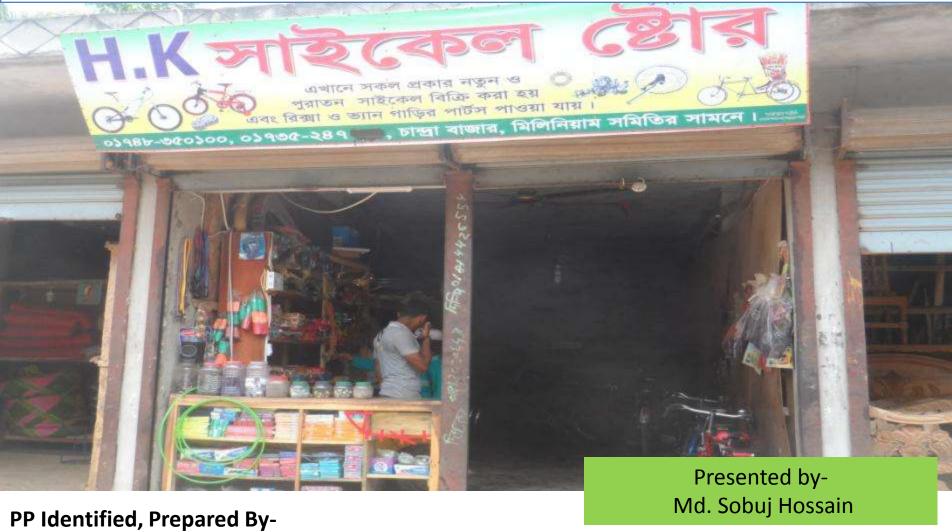

#### Proposed NU Business Name : H.K CYCLE STORE

Tarannum Fateema (Chandpur Sadar Unit) Verified By Md.Nazrul islam

#### PROPOSED NOBIN UDYOKTA BUSINESS INFO

| Business Name                                                                                                                        | • | H.K Cycle Store                                                                             |
|--------------------------------------------------------------------------------------------------------------------------------------|---|---------------------------------------------------------------------------------------------|
| Address/ Location                                                                                                                    | : | Balithuba west, Vill-Sakdirampur, Post- Candra Bazar, Upzila-Faridgonj, Chandpur            |
| Total Investment in BDT                                                                                                              | • | 500000                                                                                      |
| Financing                                                                                                                            | : | Self BDT 300000 (from existing business) 60% Required Investment BDT 200000 (as equity) 40% |
| Present salary/drawings from business (estimates)                                                                                    | : | 8000                                                                                        |
| Proposed Salary                                                                                                                      |   | 8000                                                                                        |
| Proposed Business  (i) % of present gross profit margin  (ii) Estimated % of proposed gross profit margin  (iii) Agreed grace period | : | 22% 22% 5 months                                                                            |