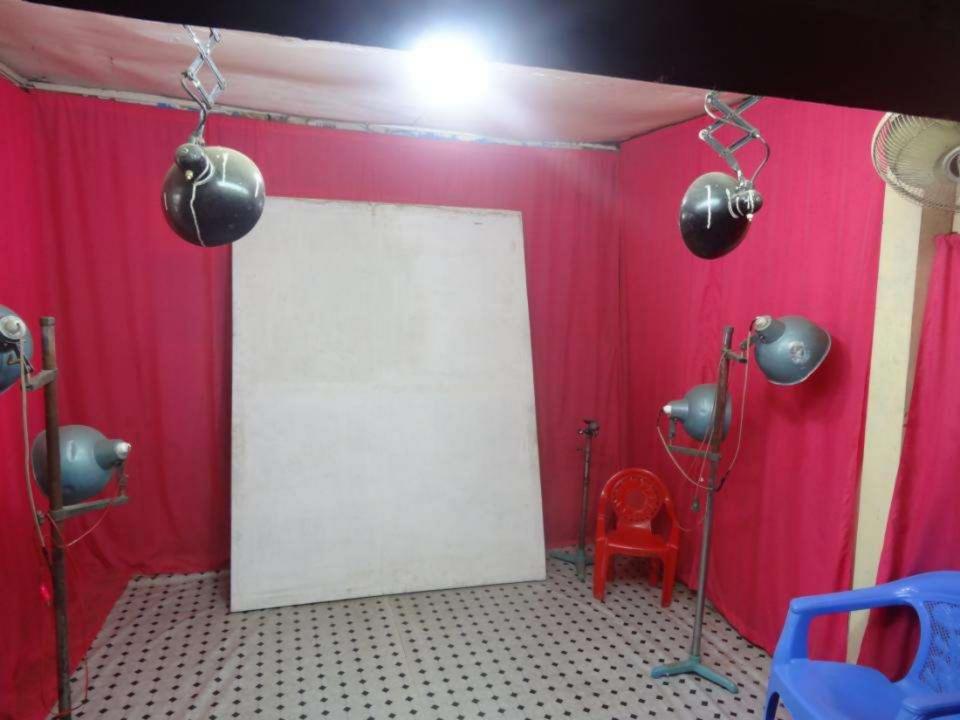

#### PROPOSED NOBIN UDYOKTA BUSINESS INFO

| Durain and Names                                                                                                                     |   | Aldai Distral Chadia                                                                            |
|--------------------------------------------------------------------------------------------------------------------------------------|---|-------------------------------------------------------------------------------------------------|
| Business Name                                                                                                                        | Ŀ | Akhi Digital Studio                                                                             |
| Address/ Location                                                                                                                    | : | Post-Mohamaya Bazar, Chandpur Sadar, Chandpur                                                   |
| Total Investment in BDT                                                                                                              | : | 3,50,000                                                                                        |
| Financing                                                                                                                            | : | Self BDT 1,50,000(from existing business) 43 % Required Investment BDT 2,00,000(as equity) 57 % |
| Present salary/drawings from business (estimates)                                                                                    | : | 8000                                                                                            |
| Proposed Salary                                                                                                                      |   | 8000                                                                                            |
| Proposed Business  (i) % of present gross profit margin  (ii) Estimated % of proposed gross profit margin  (iii) Agreed grace period | : | 35% 35% 5 months                                                                                |

#### PRESENT & PROPOSED INVESTMENT BREAKDOWN

| Particulars                                                                                                                                       | Existing<br>Business (BDT)<br>(1) | Proposed<br>(BDT)<br>(2) | Total<br>(BDT)<br>(1+2) |
|---------------------------------------------------------------------------------------------------------------------------------------------------|-----------------------------------|--------------------------|-------------------------|
| (i) Present Stock items:  Computer Set- Printer (2)- Camera(2) (Sony and Canon) 30000 Furniture- Laminating Machine Frame of photo(100pcs)- 15000 | 150000                            |                          |                         |
| (ii) Proposed items  (Attached in next slide)                                                                                                     |                                   | 200000                   |                         |
| Total Capital                                                                                                                                     | 150000                            | 200000                   | 350000                  |

#### **Proposed items**

| VLX Sine wave 675 VA IPS(1)- | 30000  |
|------------------------------|--------|
| Sony Video Camera Recorder-  | 90000  |
| Nikon DSLR Camera D5500 -    | 50000  |
| Frame -                      | 10000  |
| Mug Print Machine-           | 15000  |
| Mug and other materials-     | 5000   |
|                              |        |
| Total-                       | 200000 |