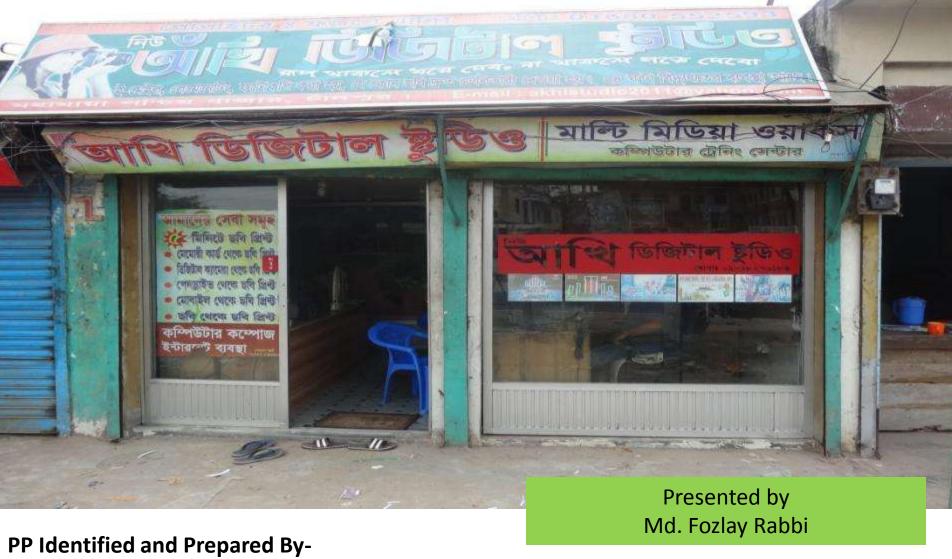

#### Akhi Digital Studio

Abul Hasnat (Chandpur Sadar Unit)
Verified By Md.Nazrul Islam

#### PROPOSED NOBIN UDYOKTA BUSINESS INFO

| Durain and Names                                                                                                                     |   | Aldai Distral Chadia                                                                            |
|--------------------------------------------------------------------------------------------------------------------------------------|---|-------------------------------------------------------------------------------------------------|
| Business Name                                                                                                                        | Ŀ | Akhi Digital Studio                                                                             |
| Address/ Location                                                                                                                    | : | Post-Mohamaya Bazar, Chandpur Sadar, Chandpur                                                   |
| Total Investment in BDT                                                                                                              | : | 3,50,000                                                                                        |
| Financing                                                                                                                            | : | Self BDT 1,50,000(from existing business) 43 % Required Investment BDT 2,00,000(as equity) 57 % |
| Present salary/drawings from business (estimates)                                                                                    | : | 8000                                                                                            |
| Proposed Salary                                                                                                                      |   | 8000                                                                                            |
| Proposed Business  (i) % of present gross profit margin  (ii) Estimated % of proposed gross profit margin  (iii) Agreed grace period | : | 35% 35% 5 months                                                                                |