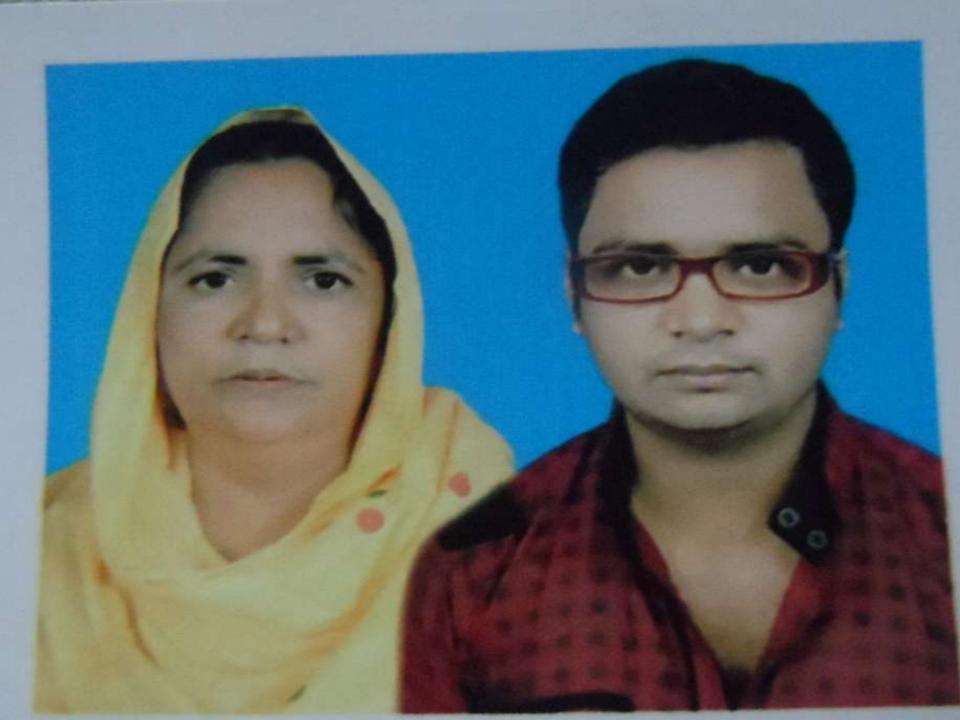

#### BRIEF BIO OF THE PROPOSED NOBIN UDYOKTA

| Name                                                                                                                                                 | : | Md. Fozlay Rabbi                                                                                   |                                                            |
|------------------------------------------------------------------------------------------------------------------------------------------------------|---|----------------------------------------------------------------------------------------------------|------------------------------------------------------------|
| Age                                                                                                                                                  | : | 20 January1991(24 years)                                                                           |                                                            |
| Marital status                                                                                                                                       | • | Married                                                                                            |                                                            |
| Children                                                                                                                                             | • | N/A                                                                                                |                                                            |
| No. of siblings:                                                                                                                                     | : | 2 brothers,2 sisters                                                                               |                                                            |
| Parent's and GB related Info (i) Who is GB member (ii) Mother's name (iii) Father's name                                                             | : | Mother   Mrs.Kohinoor Begum  Mr.Late Abul Hossain                                                  | Father                                                     |
| (iv) GB member's info                                                                                                                                | : | Branch: Shah Mahmudpur<br>Loanee no.4933/1,<br>Member since-10/11/2010<br>Existing loan: Tk. 24000 | Centre # 52/M,  First loan: Tk.20000  Outstanding:Tk.12400 |
| Further Information: (v) Who pays GB loan installment (vi) Mobile lady (vii) Grameen Education Loan (viii) Any other loan like GCCN, GKF (ix) Others |   | NU<br>N/A<br>N/A<br>N/A<br>N/A                                                                     |                                                            |
| Education                                                                                                                                            | : | HSC                                                                                                |                                                            |