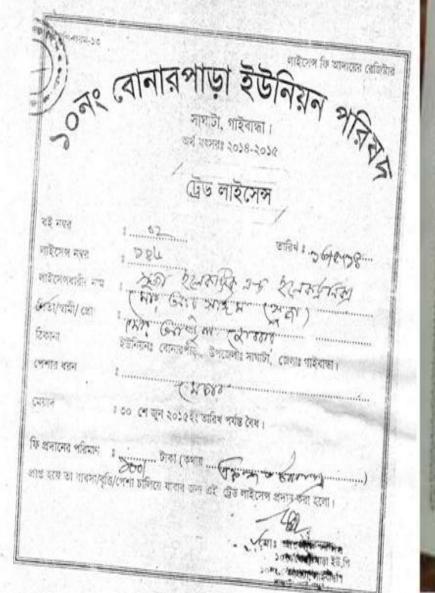

# PROPOSED NOBIN UDYOKTA BUSINESS INFO

| Business Name                                                | : | Suja Electric & Electronics                                                          |
|--------------------------------------------------------------|---|--------------------------------------------------------------------------------------|
| Address/ Location                                            | : | Bonerpara, saghata, Gaibandha                                                        |
| Total Investment in BDT                                      | : | Tk. 196,800                                                                          |
| Financing                                                    | : | Self Tk. 116,800 (from existing business) Required Investment Tk. 80,000 (as equity) |
| Present salary/drawings from business                        | : | Taka 6,000 (Six thousand)                                                            |
| Proposed Salary (estimates)                                  | : | Taka 6,000 (six thousand)                                                            |
| Proposed Business Implementation Plan                        |   |                                                                                      |
| (i) % of present gross profit margin                         | : | On products 20% & servicing 95%.                                                     |
| (ii) Estimated % of proposed gross profit margin             | : | On products 20% & servicing 95%.                                                     |
| (iii) In future risk mgt. plan<br>(from fire, disaster etc.) | : |                                                                                      |