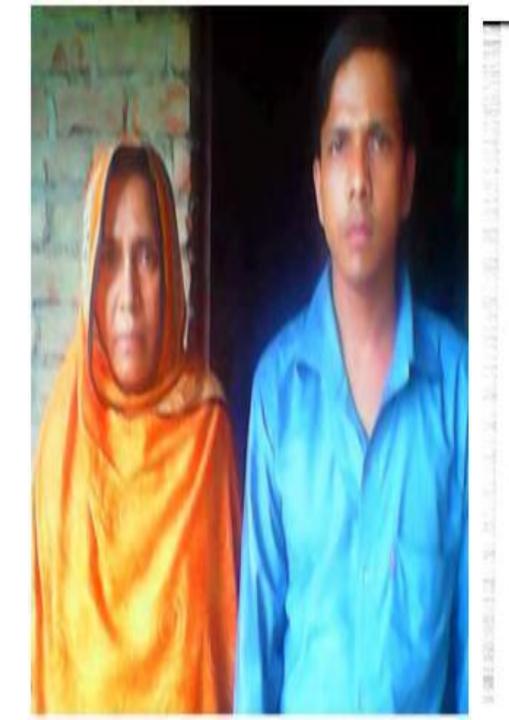

## BRIEF BIO OF THE PROPOSED NOBIN UDYOKTA

| Name and address                                                                                                          | :   | Md. Abu Shiam                                                                                |  |  |
|---------------------------------------------------------------------------------------------------------------------------|-----|----------------------------------------------------------------------------------------------|--|--|
|                                                                                                                           |     | Vill: Bati, Union: 10 no. Bonerpara, Post: Bonerpara, Upazila: Saghata, District: Gaibandha. |  |  |
| Age                                                                                                                       | : ; | 30 Years                                                                                     |  |  |
| Marital status                                                                                                            | :   | Married                                                                                      |  |  |
| Children                                                                                                                  | : 2 | 2 (two) Sons                                                                                 |  |  |
| No. of siblings:                                                                                                          | : ; | 3 (three) Brothers and 2 (two) Sisters                                                       |  |  |
| Parent's and GB related Info: (i) Who is GB member (ii) Mother's name (iii) Father's name (iv) GB member's info           |     | Mother                                                                                       |  |  |
| Further Information: (v) Who pays GB loan installment (vi) Mobile lady (vii) Grameen Education Loan (viii) Any other loan | :   | Entrepreneur's father<br>No<br>Nil<br>Nil                                                    |  |  |

#### BRIEF HISTORY OF GB LOAN UTILIZATION BY FAMILY

- Mst. Momtaj Begum is a GB member since December 17, 2007, at first she took GB loan BDT 5,000 (five thousand).
- Gradually she took GB loan several times and utilized it for repairing house, cultivation and building house.
- Finally GB loan helped her to improve her economic condition and livelihood.