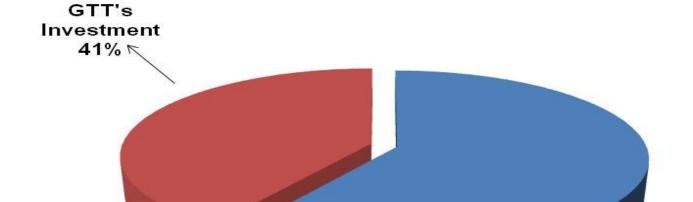

### SOURCE OF FINANCE

- Entrepreneur's Contribution BDT 116,800
- ■GTT's Investment BDT 80,000
- Total Capital BDT 196,800

Entrepreneur's Contribution 59%