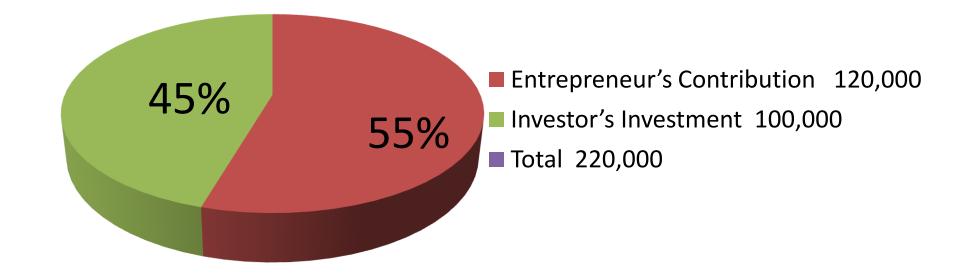

| Proposed Nobin Udyokta Business Info                 |   |                                                                                                                                                                                                                                                                                                                                                                                                                                                                                                               |  |  |
|------------------------------------------------------|---|---------------------------------------------------------------------------------------------------------------------------------------------------------------------------------------------------------------------------------------------------------------------------------------------------------------------------------------------------------------------------------------------------------------------------------------------------------------------------------------------------------------|--|--|
| Business Name                                        | : | MOHSENA AND SANJIDA GENERAL STORE                                                                                                                                                                                                                                                                                                                                                                                                                                                                             |  |  |
| Location                                             | : | Kolma 2 no Bus stand, Savar, Dhaka                                                                                                                                                                                                                                                                                                                                                                                                                                                                            |  |  |
| Total Investment in BDT                              | : | BDT 2,20,000                                                                                                                                                                                                                                                                                                                                                                                                                                                                                                  |  |  |
| Financing                                            | : | Self BDT 1,20,000 (from existing business) 55%<br>Required Investment BDT 1,00,000 (as equity) 45%                                                                                                                                                                                                                                                                                                                                                                                                            |  |  |
| Present salary/drawings<br>from business (estimates) |   | BDT 5,000                                                                                                                                                                                                                                                                                                                                                                                                                                                                                                     |  |  |
| Proposed Salary                                      | : | BDT 5,000                                                                                                                                                                                                                                                                                                                                                                                                                                                                                                     |  |  |
| Size of shop                                         | : | 11 ft x 9 ft= 99 square ft                                                                                                                                                                                                                                                                                                                                                                                                                                                                                    |  |  |
| Implementation                                       | : | <ul> <li>The business is planned to be scaled up by investment in existing goods like; Rice, pulse, Flour, Egg, Oil, Biscuit, Soap, Soft drinks, Salt, Washing powder, Chanachur, Cosmetics etc.</li> <li>Average 15% gain on sales.</li> <li>The business is operating by entrepreneur. Existing no employee.</li> <li>After getting equity fund one employee will be appointed.</li> <li>The shop is rented</li> <li>Collects goods from Kolma, Savar.</li> <li>Agreed grace period is 4 months.</li> </ul> |  |  |