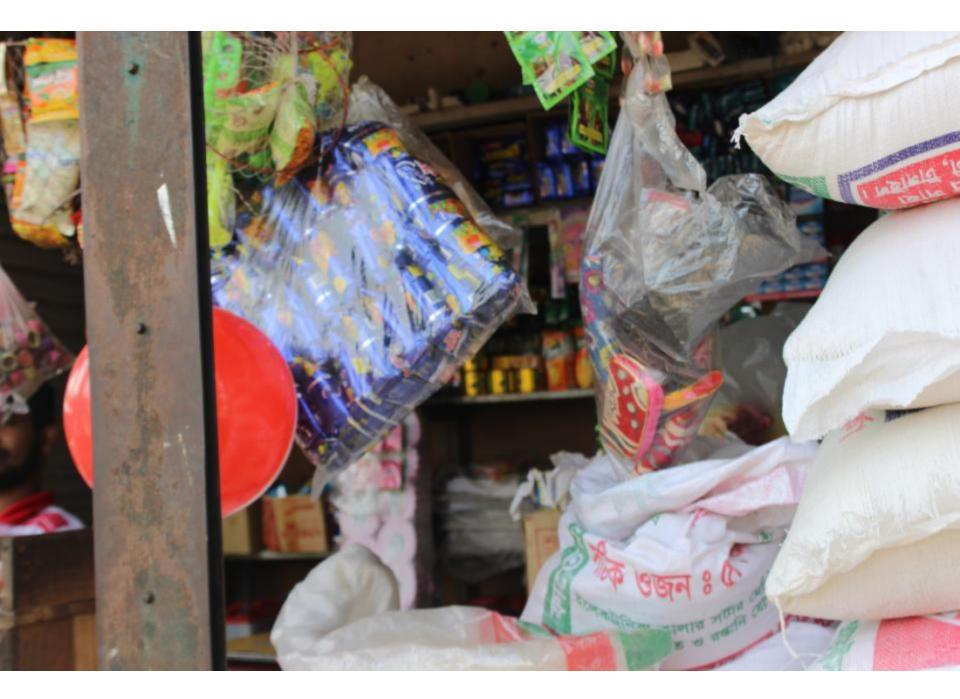

| Proposed Nobin Udyokta Business Info                 |   |                                                                                                                                                                                                                                                                                                                                                                                                                                                                                                               |  |  |
|------------------------------------------------------|---|---------------------------------------------------------------------------------------------------------------------------------------------------------------------------------------------------------------------------------------------------------------------------------------------------------------------------------------------------------------------------------------------------------------------------------------------------------------------------------------------------------------|--|--|
| Business Name                                        | : | MOHSENA AND SANJIDA GENERAL STORE                                                                                                                                                                                                                                                                                                                                                                                                                                                                             |  |  |
| Location                                             | : | Kolma 2 no Bus stand, Savar, Dhaka                                                                                                                                                                                                                                                                                                                                                                                                                                                                            |  |  |
| Total Investment in BDT                              | : | BDT 2,20,000                                                                                                                                                                                                                                                                                                                                                                                                                                                                                                  |  |  |
| Financing                                            | : | Self BDT 1,20,000 (from existing business) 55%<br>Required Investment BDT 1,00,000 (as equity) 45%                                                                                                                                                                                                                                                                                                                                                                                                            |  |  |
| Present salary/drawings<br>from business (estimates) |   | BDT 5,000                                                                                                                                                                                                                                                                                                                                                                                                                                                                                                     |  |  |
| Proposed Salary                                      | : | BDT 5,000                                                                                                                                                                                                                                                                                                                                                                                                                                                                                                     |  |  |
| Size of shop                                         | : | 11 ft x 9 ft= 99 square ft                                                                                                                                                                                                                                                                                                                                                                                                                                                                                    |  |  |
| Implementation                                       | : | <ul> <li>The business is planned to be scaled up by investment in existing goods like; Rice, pulse, Flour, Egg, Oil, Biscuit, Soap, Soft drinks, Salt, Washing powder, Chanachur, Cosmetics etc.</li> <li>Average 15% gain on sales.</li> <li>The business is operating by entrepreneur. Existing no employee.</li> <li>After getting equity fund one employee will be appointed.</li> <li>The shop is rented</li> <li>Collects goods from Kolma, Savar.</li> <li>Agreed grace period is 4 months.</li> </ul> |  |  |