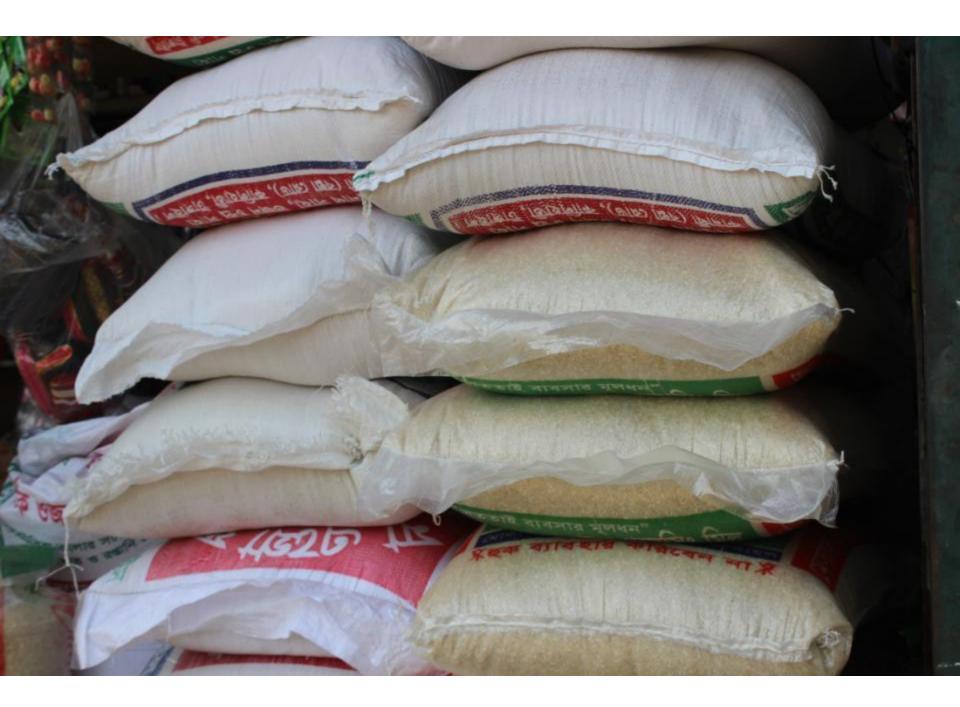

| Proposed Nobin Udyokta Business Info                 |   |                                                                                                                                                                                                                                                                                                                                                                                                                                                                                                               |  |  |
|------------------------------------------------------|---|---------------------------------------------------------------------------------------------------------------------------------------------------------------------------------------------------------------------------------------------------------------------------------------------------------------------------------------------------------------------------------------------------------------------------------------------------------------------------------------------------------------|--|--|
| Business Name                                        | : | MOHSENA AND SANJIDA GENERAL STORE                                                                                                                                                                                                                                                                                                                                                                                                                                                                             |  |  |
| Location                                             | : | Kolma 2 no Bus stand, Savar, Dhaka                                                                                                                                                                                                                                                                                                                                                                                                                                                                            |  |  |
| Total Investment in BDT                              | : | BDT 2,20,000                                                                                                                                                                                                                                                                                                                                                                                                                                                                                                  |  |  |
| Financing                                            | : | Self BDT 1,20,000 (from existing business) 55%<br>Required Investment BDT 1,00,000 (as equity) 45%                                                                                                                                                                                                                                                                                                                                                                                                            |  |  |
| Present salary/drawings<br>from business (estimates) |   | BDT 5,000                                                                                                                                                                                                                                                                                                                                                                                                                                                                                                     |  |  |
| Proposed Salary                                      | : | BDT 5,000                                                                                                                                                                                                                                                                                                                                                                                                                                                                                                     |  |  |
| Size of shop                                         | : | 11 ft x 9 ft= 99 square ft                                                                                                                                                                                                                                                                                                                                                                                                                                                                                    |  |  |
| Implementation                                       | : | <ul> <li>The business is planned to be scaled up by investment in existing goods like; Rice, pulse, Flour, Egg, Oil, Biscuit, Soap, Soft drinks, Salt, Washing powder, Chanachur, Cosmetics etc.</li> <li>Average 15% gain on sales.</li> <li>The business is operating by entrepreneur. Existing no employee.</li> <li>After getting equity fund one employee will be appointed.</li> <li>The shop is rented</li> <li>Collects goods from Kolma, Savar.</li> <li>Agreed grace period is 4 months.</li> </ul> |  |  |