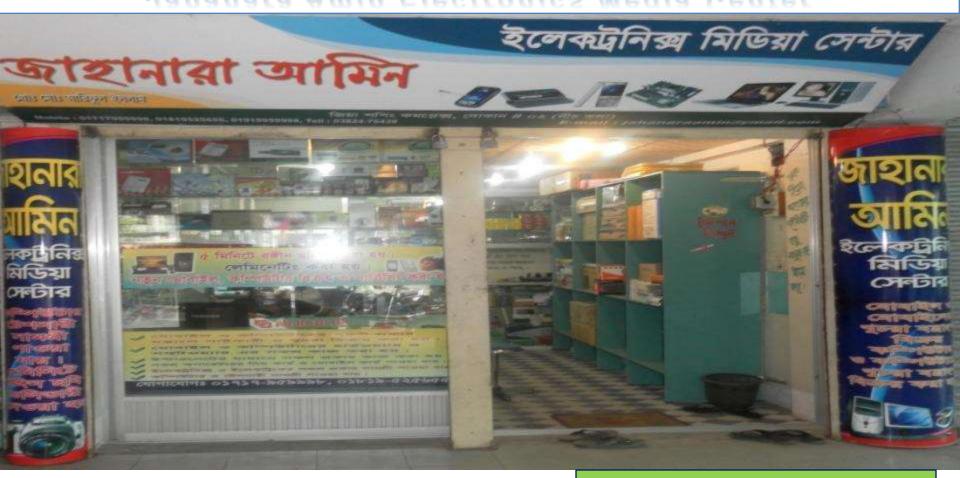

### Jahanara Amin Electronics Media Center

NU Identified and PP Prepared by MD. Ballal Hossain (Ramgonj Unit) Verified by: Md.Nazrul Islam

Presented by Md. Ariful Islam

### PROPOSED NOBIN UDYOKTA BUSINESS INFO

| Business Name                                                                    | : | Jahanara Amin Electronics Media Center                                                              |
|----------------------------------------------------------------------------------|---|-----------------------------------------------------------------------------------------------------|
| Address/ Location                                                                | : | Ramgonj Bazar, Ramgonj ,Laxmipur.                                                                   |
| Total Investment in BDT                                                          | : | 6,00,000                                                                                            |
| Financing                                                                        | : | Self BDT 4,00,000 (from existing business) 66%<br>Required Investment BDT 2,00,000 (as equity) 34 % |
| Present salary/drawings from business (estimated)                                | : | 9,000                                                                                               |
| Proposed Salary                                                                  | : | 9,000                                                                                               |
| Proposed Business  (i) % of present gross profit margin                          | : | 15%                                                                                                 |
| (ii) Estimated % of proposed<br>gross profit margin<br>(iii) Agreed grace period |   | 15% 11 months                                                                                       |