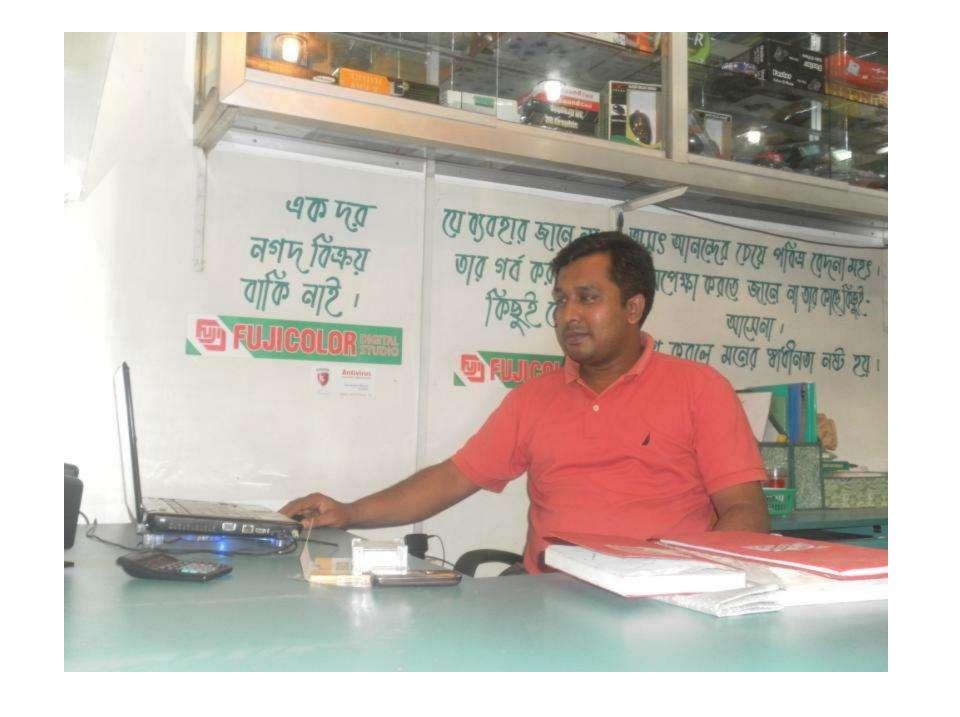

### Jahanara Amin Electronics Media Center

NU Identified and PP Prepared by MD. Ballal Hossain (Ramgonj Unit) Verified by: Md.Nazrul Islam

Presented by Md. Ariful Islam

### PROPOSED NOBIN UDYOKTA BUSINESS INFO

| Business Name                                                                    | : | Jahanara Amin Electronics Media Center                                                              |
|----------------------------------------------------------------------------------|---|-----------------------------------------------------------------------------------------------------|
| Address/ Location                                                                | : | Ramgonj Bazar, Ramgonj ,Laxmipur.                                                                   |
| Total Investment in BDT                                                          | : | 6,00,000                                                                                            |
| Financing                                                                        | : | Self BDT 4,00,000 (from existing business) 66%<br>Required Investment BDT 2,00,000 (as equity) 34 % |
| Present salary/drawings from business (estimated)                                | : | 9,000                                                                                               |
| Proposed Salary                                                                  | : | 9,000                                                                                               |
| Proposed Business  (i) % of present gross profit margin                          | : | 15%                                                                                                 |
| (ii) Estimated % of proposed<br>gross profit margin<br>(iii) Agreed grace period |   | 15% 11 months                                                                                       |