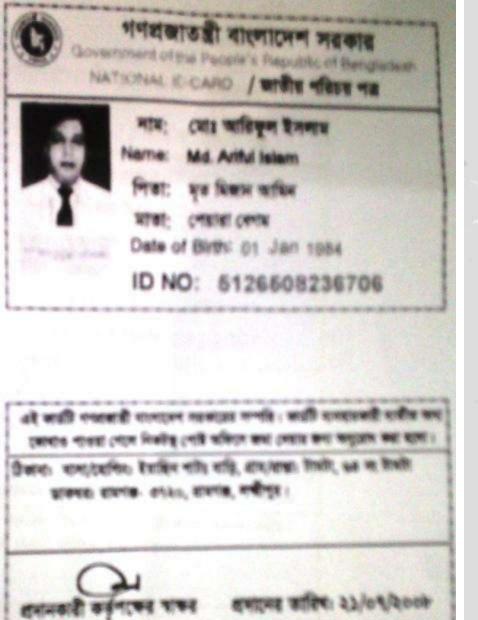

## BRIEF BIO OF THE PROPOSED NOBIN UDYOKTA

| Name                                                                                                                                                     | :   | Md. Ariful Islam                                                                                                                                                                  |
|----------------------------------------------------------------------------------------------------------------------------------------------------------|-----|-----------------------------------------------------------------------------------------------------------------------------------------------------------------------------------|
| Age                                                                                                                                                      | ••  | 01-01-1984 (31 years)                                                                                                                                                             |
| Marital status                                                                                                                                           | • • | Married                                                                                                                                                                           |
| Children                                                                                                                                                 | • • | Daughters- 02;                                                                                                                                                                    |
| No. of siblings:                                                                                                                                         | :   | 02 brothers, 01 sister                                                                                                                                                            |
| Parent's and GB related Info (i) Who is GB member (ii) Mother's name (iii) Father's name (iv) GB member's info                                           |     | Mother    Mrs. Peyara Begum.  Late Mizan Amin Branch: Sonapur-Ramgonj Centre: 68/M , Group-02 Loanee no-7592 Member since: 22/03/2005, First loan: Tk 10,000 Last loan: 4,000 Tk. |
| Further Information: (v) Who pays GB loan installment (vi) Mobile lady (vii) Grameen Education Loan (viii) Any other loan like GCCN, GKF etc (ix) Others |     | N/A<br>N/A<br>N/A<br>N/A                                                                                                                                                          |
| Education                                                                                                                                                | :   | H.S.C                                                                                                                                                                             |

নামঃ সোঃ আরিফুন ইমনাধ

পিতা/শামীঃ মৃত্রঃ মিড্যান আমীন

পেশা ও বাবসা প্রতিষ্ঠানের নাম ঃ ত্যাহা কাবশ আ মিন ই প্রকৃষ্ট নিকু মিডিয়া

(भगा ७ वावमात तकम/धरण : रे (मारकप्र निव्य

চিকানা ঃ ডিখা ঝালিও কম স্বেক্ত , রামস্বত , লঞ্চাসুক্