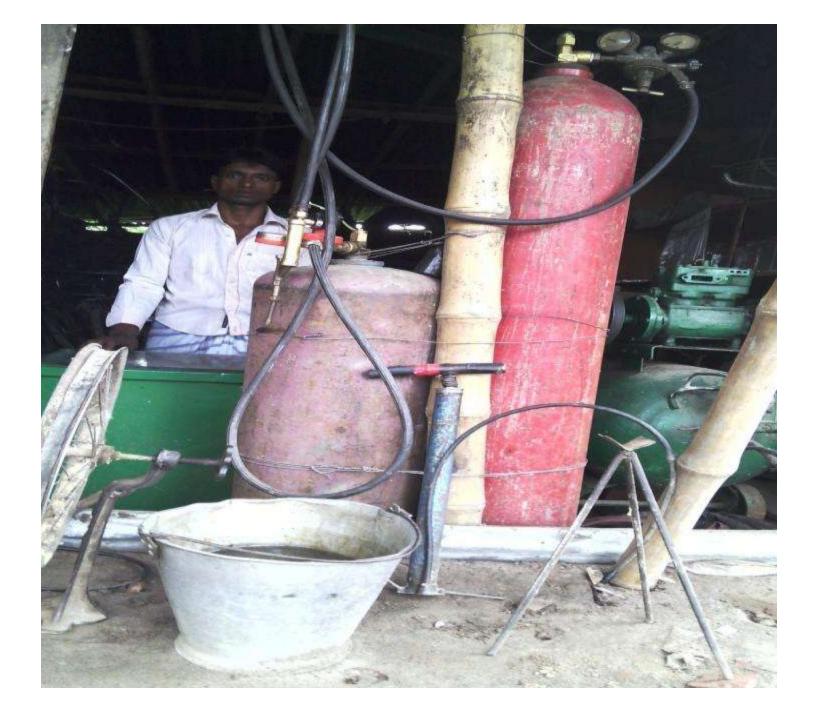

### PROPOSED NOBIN UDYOKTA BUSINESS INFO

| Business Name                                                                                                                        | : | Seraj Cycle Mart & Vulcanizing Shop                                                                 |
|--------------------------------------------------------------------------------------------------------------------------------------|---|-----------------------------------------------------------------------------------------------------|
| Address/ Location                                                                                                                    | : | Main Road, Dosgoria Bazar, Chatkhil                                                                 |
| Total Investment in BDT                                                                                                              | : | 300000/-                                                                                            |
| Financing                                                                                                                            | : | Self BDT 2,00,000/-(from existing business) 67% Required Investment BDT 1,00,000/- (as equity) 33 % |
| Present salary                                                                                                                       | : | 7000/-                                                                                              |
| Proposed Salary                                                                                                                      |   | 7000/-                                                                                              |
| Proposed Business  (i) % of present gross profit margin  (ii) Estimated % of proposed gross profit margin  (iii) Agreed grace period | : | 20%<br>20%<br>3 months                                                                              |

#### PRESENT & PROPOSED INVESTMENT BREAKDOWN

| Particulars                                                         |                | Existing<br>Business (BDT)<br>(1) | Proposed<br>(BDT)<br>(2) | Total (BDT)<br>(1+2) |
|---------------------------------------------------------------------|----------------|-----------------------------------|--------------------------|----------------------|
| Present Stock Items:                                                |                |                                   |                          |                      |
| 1.Pump Machine (1pc)                                                | 40000          |                                   |                          |                      |
| 2.Gas wailing (1pc)                                                 | 40000          |                                   |                          |                      |
| 3. Cycle (15 pcs)                                                   | 30000          | 200000                            |                          |                      |
| 4. Furniture                                                        | 10000          |                                   |                          |                      |
| 5. Cone, cup, ball, tower, tube, fork, ring racer                   | 30000          |                                   |                          |                      |
| 6 Advance                                                           | 50000          |                                   |                          |                      |
| Proposed Items:  1.Pump Machine( big size )  2. Cycle(3pc) (8000*3) | 75000<br>24000 |                                   | 100000                   |                      |
| Total Capital                                                       |                | 200000/-                          | 100000/-                 | 300000/-             |