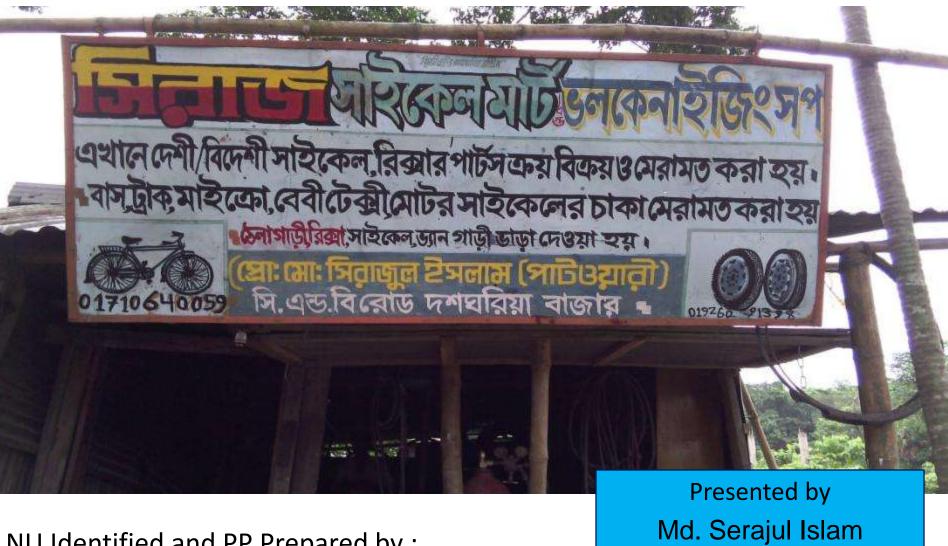

### Seraj Cycle Mart & Vulcanizing shop

NU Identified and PP Prepared by : Md. Alauddin (Ramgonj Unit) Verified By: Md. Nazrul Islam

**GRAMEEN TRUST** 

### PROPOSED NOBIN UDYOKTA BUSINESS INFO

| Business Name                                                                                                                        | : | Seraj Cycle Mart & Vulcanizing Shop                                                                 |
|--------------------------------------------------------------------------------------------------------------------------------------|---|-----------------------------------------------------------------------------------------------------|
| Address/ Location                                                                                                                    | : | Main Road, Dosgoria Bazar, Chatkhil                                                                 |
| Total Investment in BDT                                                                                                              | : | 300000/-                                                                                            |
| Financing                                                                                                                            | : | Self BDT 2,00,000/-(from existing business) 67% Required Investment BDT 1,00,000/- (as equity) 33 % |
| Present salary                                                                                                                       | : | 7000/-                                                                                              |
| Proposed Salary                                                                                                                      |   | 7000/-                                                                                              |
| Proposed Business  (i) % of present gross profit margin  (ii) Estimated % of proposed gross profit margin  (iii) Agreed grace period | : | 20%<br>20%<br>3 months                                                                              |