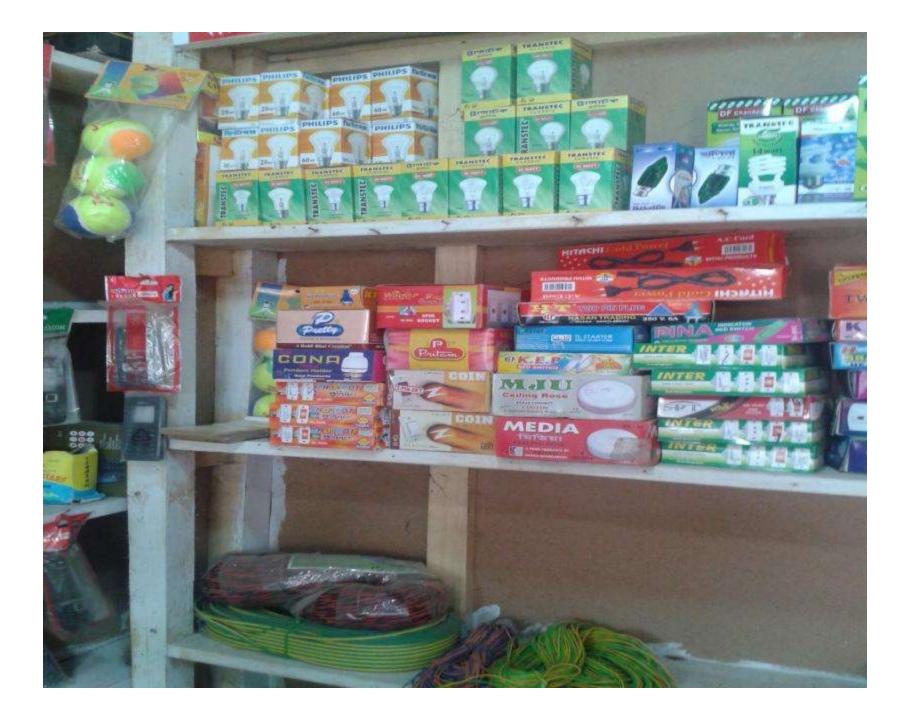

### Present Items

| Multi plug 12pc-         | 1800 | Charger Light 4*100-  | 400    |
|--------------------------|------|-----------------------|--------|
| light charger 07 pc-     | 220  | Speaker 2*150-        | 300    |
| energy bulb 10pc-        | 3000 | Mobile parts –        | 3000   |
| Bulb 40pc-               | 1200 | LCD display-          | 1500   |
| Switch 3 dozen-          | 500  | Scotch Tape 6*25-     | 150    |
| Holder 3 box (36*15)-    | 540  | Charger pin 40*20-    | 800    |
| Regulator 1 box (12*70)- | 840  | Charging bulb 23*15-  | 345    |
| 2 pin 3 box-             | 500  | Mobile chord 40*15-   | 600    |
| Tennis Ball- 12*30-      | 360  | Screen Paper 13*50-   | 650    |
| Cable Ware-              | 900  | Screen paper 30*20-   | 600    |
| Switch(25*20)-           | 500  | Pencil Battery 24*12- | 280    |
| Casing 60*54-            | 3240 | AB Cord- 12*35-       | 420    |
| Casing 35*35-            | 1225 | Tester 6*30-          | 180    |
| Switch Indicator 5 box-  | 900  | Bkash-                | 15,000 |
| Holder 48*30-            | 1440 | Easy Load-            | 4,000  |
| Board 12*30-             | 360  | Grameen-              | 3000   |
| 3 plug 2 box(24*15)-     | 360  | Banglalink            | 2,000  |
| Bed switch (24*15)-      | 360  | Card-                 | 3000   |
| Head phone 37*100-       | 3700 | Sim 20*150-           | 3000   |
| Battery(08*250)-         | 2000 | Memory Card 7*250-    | 1750   |
| Gum-                     | 180  | Charger 24*100-       | 2400   |
|                          |      | Total Goods Item=     | 67,500 |
|                          |      |                       |        |