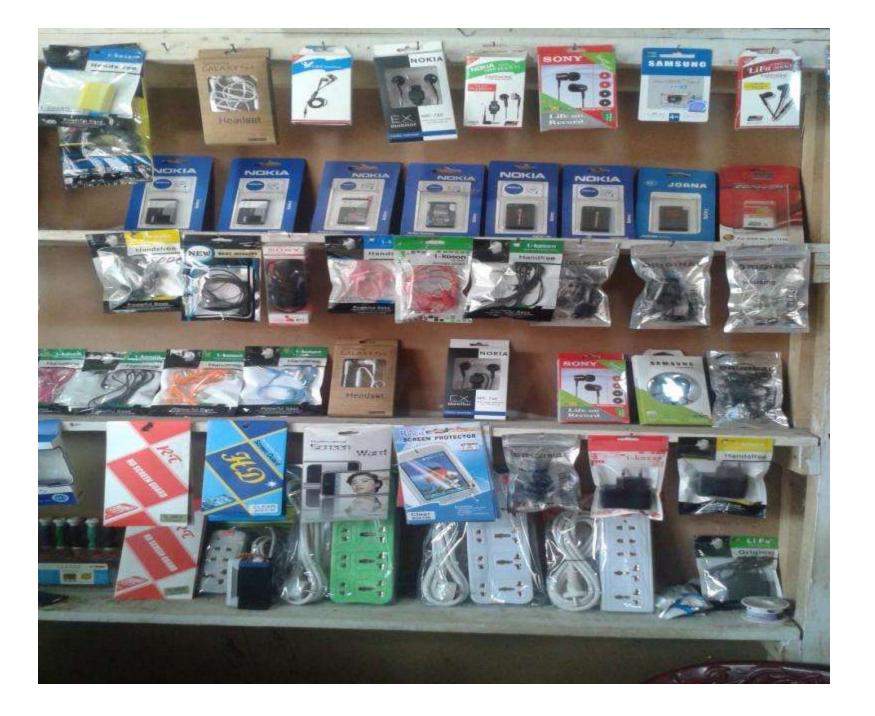

### Present Items

| Multi plug 12pc-         | 1800 | Charger Light 4*100-  | 400    |
|--------------------------|------|-----------------------|--------|
| light charger 07 pc-     | 220  | Speaker 2*150-        | 300    |
| energy bulb 10pc-        | 3000 | Mobile parts –        | 3000   |
| Bulb 40pc-               | 1200 | LCD display-          | 1500   |
| Switch 3 dozen-          | 500  | Scotch Tape 6*25-     | 150    |
| Holder 3 box (36*15)-    | 540  | Charger pin 40*20-    | 800    |
| Regulator 1 box (12*70)- | 840  | Charging bulb 23*15-  | 345    |
| 2 pin 3 box-             | 500  | Mobile chord 40*15-   | 600    |
| Tennis Ball- 12*30-      | 360  | Screen Paper 13*50-   | 650    |
| Cable Ware-              | 900  | Screen paper 30*20-   | 600    |
| Switch(25*20)-           | 500  | Pencil Battery 24*12- | 280    |
| Casing 60*54-            | 3240 | AB Cord- 12*35-       | 420    |
| Casing 35*35-            | 1225 | Tester 6*30-          | 180    |
| Switch Indicator 5 box-  | 900  | Bkash-                | 15,000 |
| Holder 48*30-            | 1440 | Easy Load-            | 4,000  |
| Board 12*30-             | 360  | Grameen-              | 3000   |
| 3 plug 2 box(24*15)-     | 360  | Banglalink            | 2,000  |
| Bed switch (24*15)-      | 360  | Card-                 | 3000   |
| Head phone 37*100-       | 3700 | Sim 20*150-           | 3000   |
| Battery(08*250)-         | 2000 | Memory Card 7*250-    | 1750   |
| Gum-                     | 180  | Charger 24*100-       | 2400   |
|                          |      | Total Goods Item=     | 67,500 |
|                          |      |                       |        |