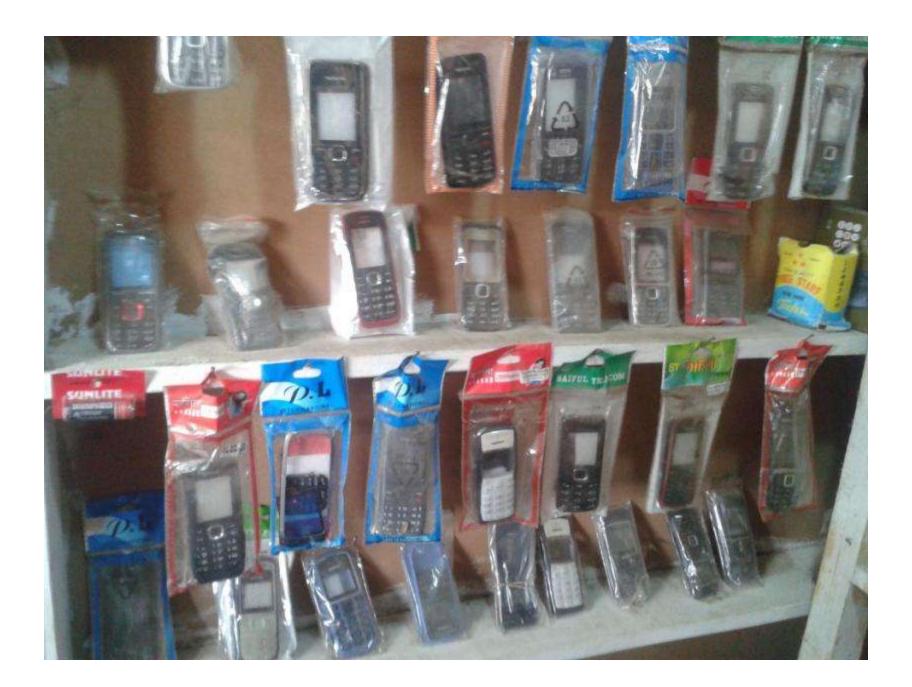

### **Pictures**

वशादन

### Present Items

| Multi plug 12pc-         | 1800 | Charger Light 4*100-  | 400    |
|--------------------------|------|-----------------------|--------|
| light charger 07 pc-     | 220  | Speaker 2*150-        | 300    |
| energy bulb 10pc-        | 3000 | Mobile parts –        | 3000   |
| Bulb 40pc-               | 1200 | LCD display-          | 1500   |
| Switch 3 dozen-          | 500  | Scotch Tape 6*25-     | 150    |
| Holder 3 box (36*15)-    | 540  | Charger pin 40*20-    | 800    |
| Regulator 1 box (12*70)- | 840  | Charging bulb 23*15-  | 345    |
| 2 pin 3 box-             | 500  | Mobile chord 40*15-   | 600    |
| Tennis Ball- 12*30-      | 360  | Screen Paper 13*50-   | 650    |
| Cable Ware-              | 900  | Screen paper 30*20-   | 600    |
| Switch(25*20)-           | 500  | Pencil Battery 24*12- | 280    |
| Casing 60*54-            | 3240 | AB Cord- 12*35-       | 420    |
| Casing 35*35-            | 1225 | Tester 6*30-          | 180    |
| Switch Indicator 5 box-  | 900  | Bkash-                | 15,000 |
| Holder 48*30-            | 1440 | Easy Load-            | 4,000  |
| Board 12*30-             | 360  | Grameen-              | 3000   |
| 3 plug 2 box(24*15)-     | 360  | Banglalink            | 2,000  |
| Bed switch (24*15)-      | 360  | Card-                 | 3000   |
| Head phone 37*100-       | 3700 | Sim 20*150-           | 3000   |
| Battery(08*250)-         | 2000 | Memory Card 7*250-    | 1750   |
| Gum-                     | 180  | Charger 24*100-       | 2400   |
|                          |      | Total Goods Item=     | 67,500 |
|                          |      |                       |        |