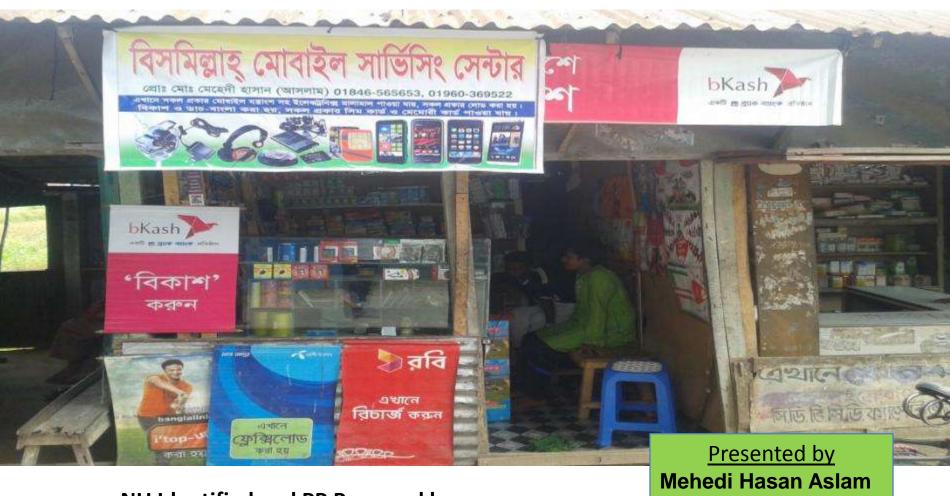

### Bismillah Mobile Servicing Center

NU Identified and PP Prepared by :
Abu Musa Bhuiyan (Chandpur Sadar Unit)
Verified by- Nazrul Islam

### PROPOSED NOBIN UDYOKTA BUSINESS INFO

| Business Name                                         | : | Bismillah Mobile Servicing Center                                                                 |
|-------------------------------------------------------|---|---------------------------------------------------------------------------------------------------|
| Address/ Location                                     | : | Balakhal Rail Station, Hazigonj                                                                   |
| Total Investment in BDT                               | : | 2,13,500                                                                                          |
| Financing                                             | : | Self BDT 1,13,500 (from existing business) 53% Required Investment BDT 1,00,000/- (as equity) 47% |
| Present salary/drawings from business (estimates)     | : | 4,000                                                                                             |
| Proposed Salary                                       |   | 4000                                                                                              |
| i. Proposed Business % of present gross profit margin | : | 20%                                                                                               |
| ii. Estimated % of proposed gross profit margin       | : | 20%                                                                                               |
| iii. Agreed grace period                              | : | 2 months                                                                                          |