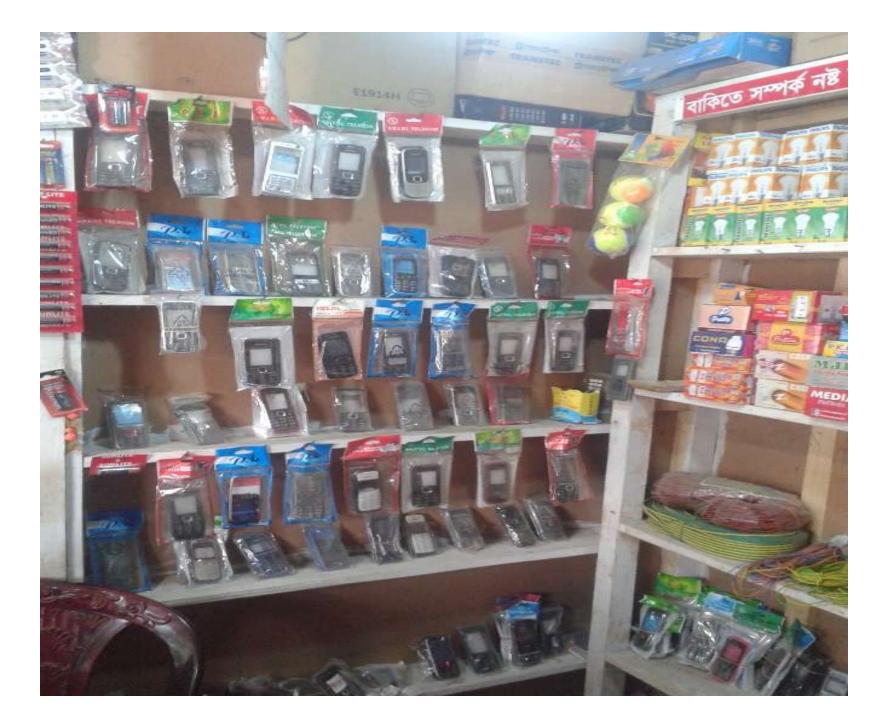

### **Pictures**

वशादन

### Present Items

| Multi plug 12pc-         | 1800 | Charger Light 4*100-  | 400    |
|--------------------------|------|-----------------------|--------|
| light charger 07 pc-     | 220  | Speaker 2*150-        | 300    |
| energy bulb 10pc-        | 3000 | Mobile parts –        | 3000   |
| Bulb 40pc-               | 1200 | LCD display-          | 1500   |
| Switch 3 dozen-          | 500  | Scotch Tape 6*25-     | 150    |
| Holder 3 box (36*15)-    | 540  | Charger pin 40*20-    | 800    |
| Regulator 1 box (12*70)- | 840  | Charging bulb 23*15-  | 345    |
| 2 pin 3 box-             | 500  | Mobile chord 40*15-   | 600    |
| Tennis Ball- 12*30-      | 360  | Screen Paper 13*50-   | 650    |
| Cable Ware-              | 900  | Screen paper 30*20-   | 600    |
| Switch(25*20)-           | 500  | Pencil Battery 24*12- | 280    |
| Casing 60*54-            | 3240 | AB Cord- 12*35-       | 420    |
| Casing 35*35-            | 1225 | Tester 6*30-          | 180    |
| Switch Indicator 5 box-  | 900  | Bkash-                | 15,000 |
| Holder 48*30-            | 1440 | Easy Load-            | 4,000  |
| Board 12*30-             | 360  | Grameen-              | 3000   |
| 3 plug 2 box(24*15)-     | 360  | Banglalink            | 2,000  |
| Bed switch (24*15)-      | 360  | Card-                 | 3000   |
| Head phone 37*100-       | 3700 | Sim 20*150-           | 3000   |
| Battery(08*250)-         | 2000 | Memory Card 7*250-    | 1750   |
| Gum-                     | 180  | Charger 24*100-       | 2400   |
|                          |      | Total Goods Item=     | 67,500 |
|                          |      |                       |        |