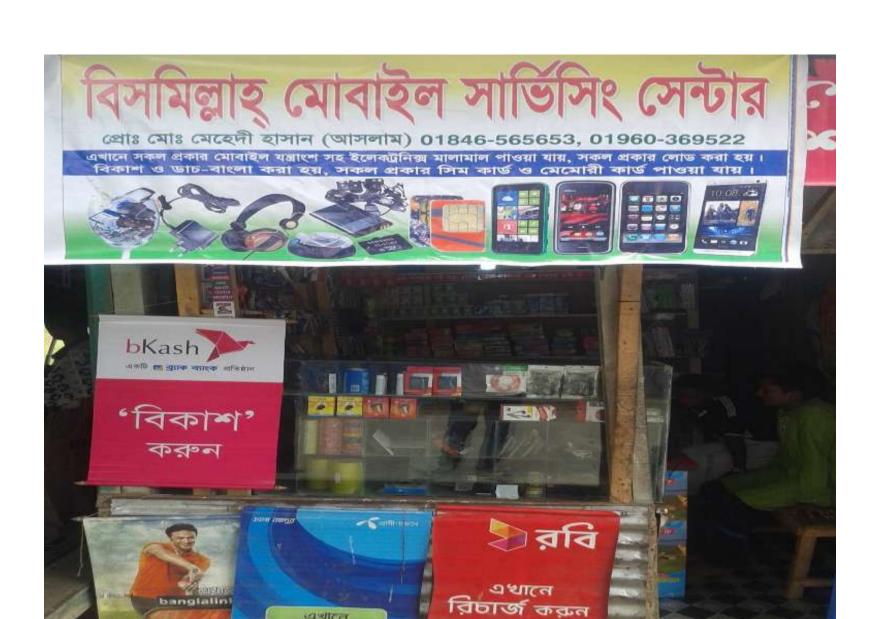

### Bismillah Mobile Servicing Center

NU Identified and PP Prepared by :
Abu Musa Bhuiyan (Chandpur Sadar Unit)
Verified by- Nazrul Islam

### PROPOSED NOBIN UDYOKTA BUSINESS INFO

| Business Name                                         | : | Bismillah Mobile Servicing Center                                                                 |
|-------------------------------------------------------|---|---------------------------------------------------------------------------------------------------|
| Address/ Location                                     | : | Balakhal Rail Station, Hazigonj                                                                   |
| Total Investment in BDT                               | : | 2,13,500                                                                                          |
| Financing                                             | : | Self BDT 1,13,500 (from existing business) 53% Required Investment BDT 1,00,000/- (as equity) 47% |
| Present salary/drawings from business (estimates)     | : | 4,000                                                                                             |
| Proposed Salary                                       |   | 4000                                                                                              |
| i. Proposed Business % of present gross profit margin | : | 20%                                                                                               |
| ii. Estimated % of proposed gross profit margin       | : | 20%                                                                                               |
| iii. Agreed grace period                              | : | 2 months                                                                                          |