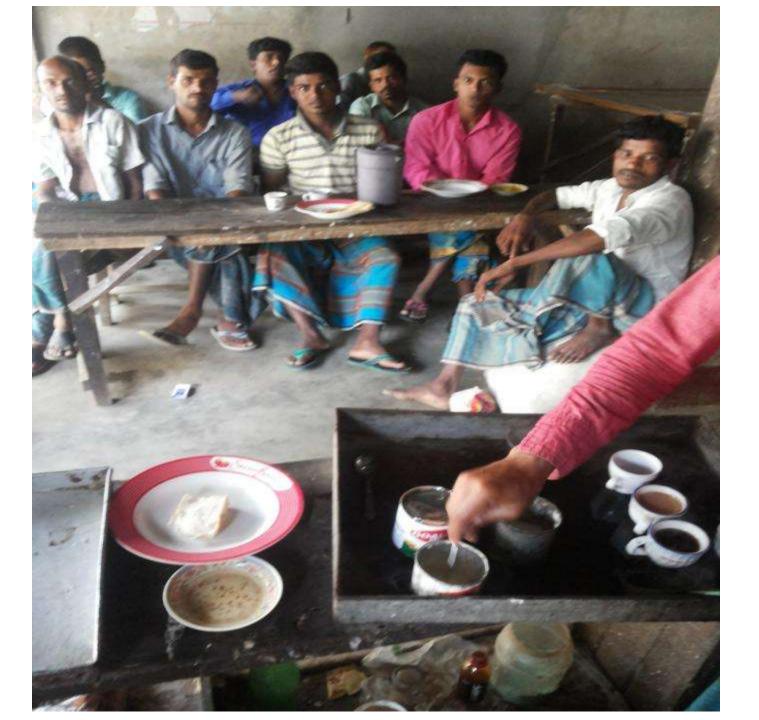

### PROPOSED NOBIN UDYOKTA BUSINESS INFO

| <b>Business Name</b>                              | : | Sabuj Store                                                                                 |
|---------------------------------------------------|---|---------------------------------------------------------------------------------------------|
| Address/ Location                                 | : | Mostan Bari, Village: Matail, PO: Hazigonj, Chandpur                                        |
| Total Investment in BDT                           | : | 201500                                                                                      |
| Financing                                         | : | Self BDT 101500(from existing business) 50% Required Investment BDT 100000/-(as equity) 50% |
| Present salary/drawings from business (estimates) | : | 7000                                                                                        |
| Proposed Salary                                   |   | 7000                                                                                        |
| Proposed Business                                 |   |                                                                                             |
| (i) % of present gross profit margin              | : | 20%                                                                                         |
| (ii) Estimated % of proposed gross profit margin  |   | 20%                                                                                         |
| (iii) Agreed grace period                         |   | 5 months                                                                                    |

#### INFO ON EXISTING BUSINESS OPERATIONS

|                                                                                                                  | Existing Business (BDT) |         |        |  |  |  |
|------------------------------------------------------------------------------------------------------------------|-------------------------|---------|--------|--|--|--|
| Particulars Particulars                                                                                          | Daily                   | Monthly | Yearly |  |  |  |
| Sales                                                                                                            | 2000                    | 60000   | 720000 |  |  |  |
| Less cost of sales                                                                                               | 1600                    | 48000   | 576000 |  |  |  |
| Pofit (20%)                                                                                                      | 400                     | 12000   | 144000 |  |  |  |
| Add Income From Carom Board                                                                                      | 50                      | 1500    | 18000  |  |  |  |
| Total Profit                                                                                                     | 450                     | 13500   | 162000 |  |  |  |
| Less :Operating Cost                                                                                             |                         |         |        |  |  |  |
| Shop rent                                                                                                        |                         | 400     | 9600   |  |  |  |
| Electricity bill                                                                                                 |                         | 300     | 3600   |  |  |  |
| Dish bill                                                                                                        |                         | 250     | 3000   |  |  |  |
| Mobile Bill                                                                                                      |                         | 100     | 1200   |  |  |  |
| Salary (self)                                                                                                    |                         | 7000    | 84000  |  |  |  |
| Depreciation Expenses<br>Furniture= (9,000*10%) = 900<br>900/12 =75<br>Mechanical Machines= (12,000*15%)/12= 150 |                         |         |        |  |  |  |
| ( 150+75=225)                                                                                                    |                         | 225     | 2700   |  |  |  |
| Total Operating Cost (F)                                                                                         |                         | 8675    | 104100 |  |  |  |
| Net Profit (E-F):                                                                                                |                         | 4825    | 57900  |  |  |  |