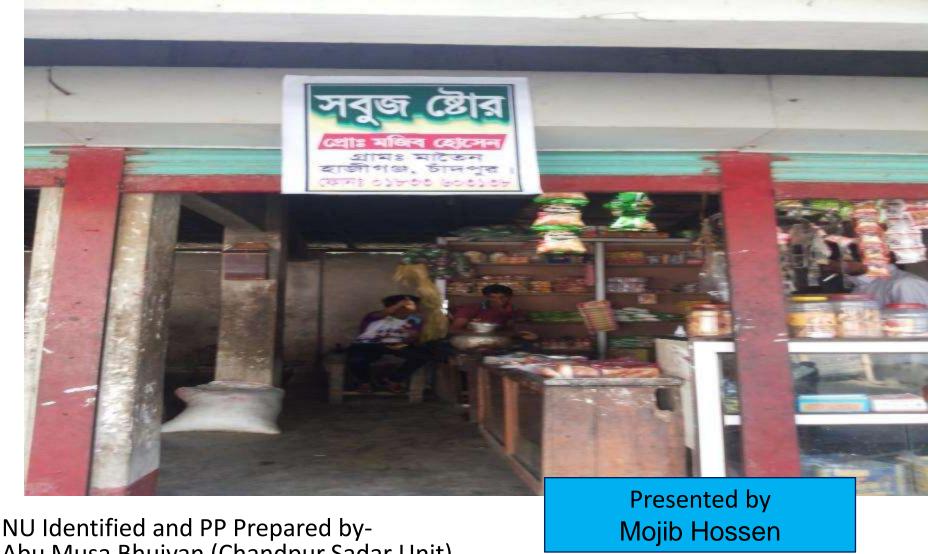

## **Project Name: Sabuj Store**

Abu Musa Bhuiyan (Chandpur Sadar Unit) Verified By: Nazrul Islam

### PROPOSED NOBIN UDYOKTA BUSINESS INFO

| <b>Business Name</b>                              | : | Sabuj Store                                                                                 |
|---------------------------------------------------|---|---------------------------------------------------------------------------------------------|
| Address/ Location                                 | : | Mostan Bari, Village: Matail, PO: Hazigonj, Chandpur                                        |
| Total Investment in BDT                           | : | 201500                                                                                      |
| Financing                                         | : | Self BDT 101500(from existing business) 50% Required Investment BDT 100000/-(as equity) 50% |
| Present salary/drawings from business (estimates) | : | 7000                                                                                        |
| Proposed Salary                                   |   | 7000                                                                                        |
| Proposed Business                                 |   |                                                                                             |
| (i) % of present gross profit margin              | : | 20%                                                                                         |
| (ii) Estimated % of proposed gross profit margin  |   | 20%                                                                                         |
| (iii) Agreed grace period                         |   | 5 months                                                                                    |