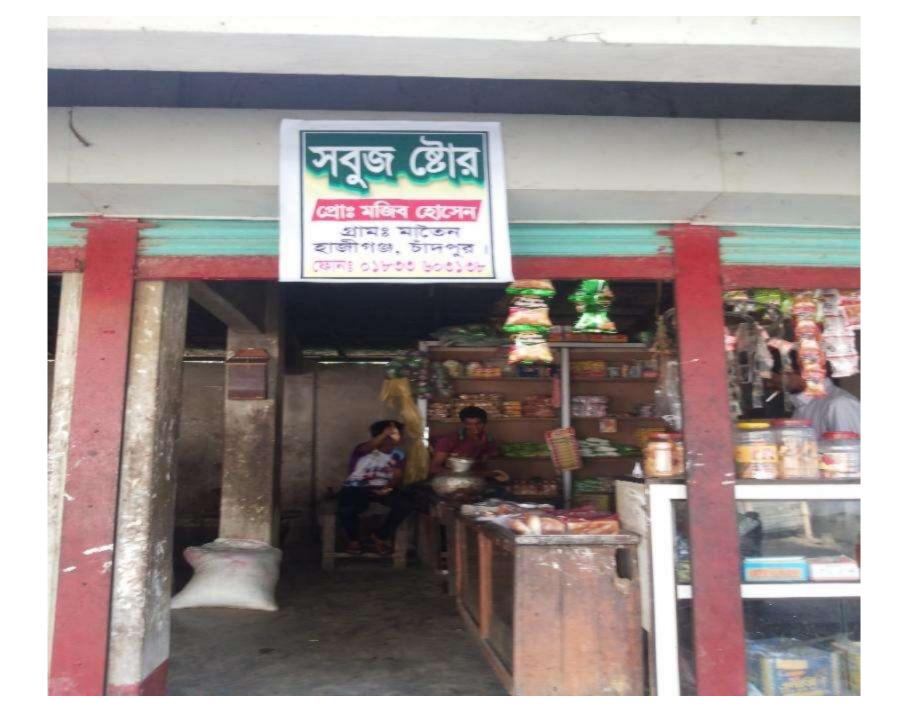

## **Project Name: Sabuj Store**

Abu Musa Bhuiyan (Chandpur Sadar Unit) Verified By: Nazrul Islam

### PROPOSED NOBIN UDYOKTA BUSINESS INFO

| <b>Business Name</b>                              | : | Sabuj Store                                                                                 |
|---------------------------------------------------|---|---------------------------------------------------------------------------------------------|
| Address/ Location                                 | : | Mostan Bari, Village: Matail, PO: Hazigonj, Chandpur                                        |
| Total Investment in BDT                           | : | 201500                                                                                      |
| Financing                                         | : | Self BDT 101500(from existing business) 50% Required Investment BDT 100000/-(as equity) 50% |
| Present salary/drawings from business (estimates) | : | 7000                                                                                        |
| Proposed Salary                                   |   | 7000                                                                                        |
| Proposed Business                                 |   |                                                                                             |
| (i) % of present gross profit margin              | : | 20%                                                                                         |
| (ii) Estimated % of proposed gross profit margin  |   | 20%                                                                                         |
| (iii) Agreed grace period                         |   | 5 months                                                                                    |