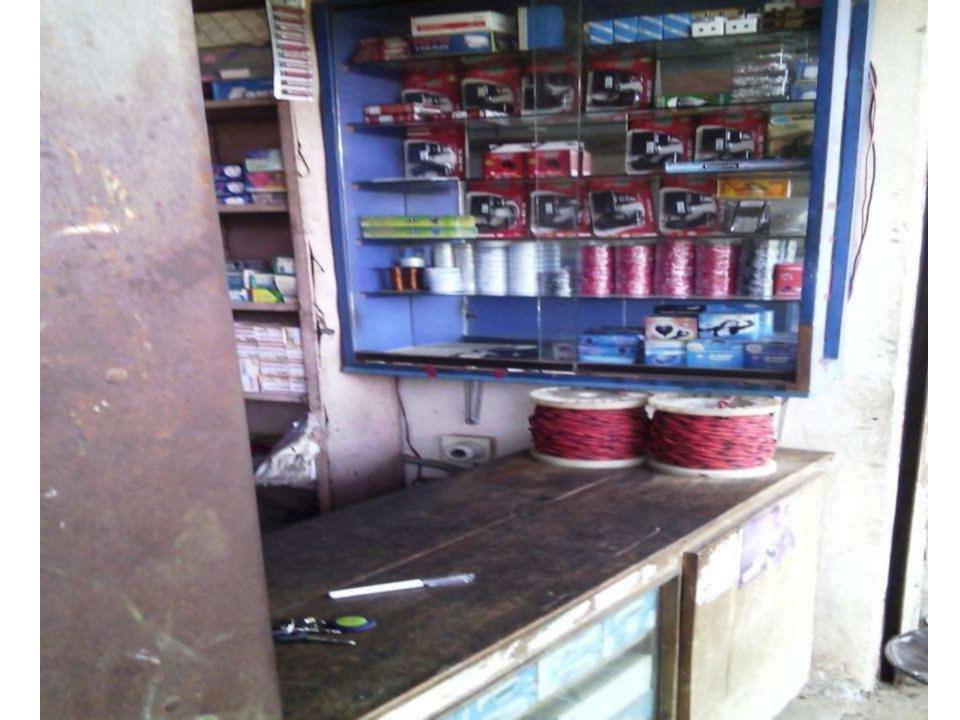

# Proposed Nobin Udyokta Business Info

| Business Name                                                                                                                    | : | S.M. ELECTRIC HOUSE                                                                                 |
|----------------------------------------------------------------------------------------------------------------------------------|---|-----------------------------------------------------------------------------------------------------|
| Address/ Location                                                                                                                | : | Katury Bazar ,Ramgonj, Laxmipur.                                                                    |
| Total Investment in BDT                                                                                                          | : | 2,70,000/-                                                                                          |
| Financing                                                                                                                        | : | Self BDT 1,70,000/- (from existing business) 63% Required Investment BDT 1,00,000/- (as equity) 37% |
| Present salary/drawings from business (estimates)                                                                                | : | 5,000/-                                                                                             |
| Proposed Salary                                                                                                                  |   | 5,000/-                                                                                             |
| Proposed Business (i)% of present gross profit margin (ii) Estimated % of proposed gross profit margin (iii) Agreed grace period | : | 20%<br>20%<br>05 months.                                                                            |

#### PRESENT & PROPOSED INVESTMENT BREAKDOWN

| Particulars                                                                                                                                  |                                                |            | •          | Total investment<br>(BDT) |
|----------------------------------------------------------------------------------------------------------------------------------------------|------------------------------------------------|------------|------------|---------------------------|
| Present Items  Advance Fan Electrical Goods Mobile Accessories (Charger, battery etc.) Furniture                                             | 35,000<br>15,000<br>91,200<br>13,800<br>15,000 | 1,70,000   |            | 2,70,000                  |
| Proposed Items  B R B Cable  15-MPR &30-MPR Main Switch(Prodip)  Twin core Cable  Mobile Accessories (Charger, battery etc.)  Circle Breaker | 35,000<br>21,800<br>13,200<br>20,000<br>10,000 |            | 1,00,000   |                           |
| Total Capital                                                                                                                                |                                                | 1,70,000/- | 1,00,000/- | 2,70,000/-                |