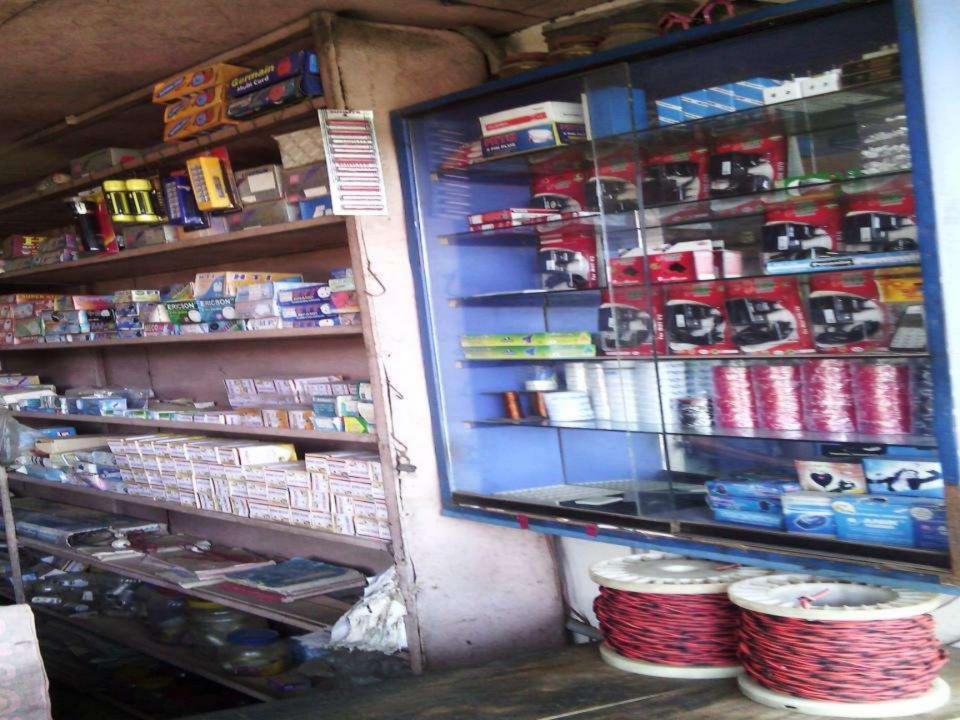

# Proposed Nobin Udyokta Business Info

| Business Name                                                                                                                    | : | S.M. ELECTRIC HOUSE                                                                                 |
|----------------------------------------------------------------------------------------------------------------------------------|---|-----------------------------------------------------------------------------------------------------|
| Address/ Location                                                                                                                | : | Katury Bazar ,Ramgonj, Laxmipur.                                                                    |
| Total Investment in BDT                                                                                                          | : | 2,70,000/-                                                                                          |
| Financing                                                                                                                        | : | Self BDT 1,70,000/- (from existing business) 63% Required Investment BDT 1,00,000/- (as equity) 37% |
| Present salary/drawings from business (estimates)                                                                                | : | 5,000/-                                                                                             |
| Proposed Salary                                                                                                                  |   | 5,000/-                                                                                             |
| Proposed Business (i)% of present gross profit margin (ii) Estimated % of proposed gross profit margin (iii) Agreed grace period | : | 20%<br>20%<br>05 months.                                                                            |

#### PRESENT & PROPOSED INVESTMENT BREAKDOWN

| Particulars                                                                                                                                  |                                                |            | •          | Total investment<br>(BDT) |
|----------------------------------------------------------------------------------------------------------------------------------------------|------------------------------------------------|------------|------------|---------------------------|
| Present Items  Advance Fan Electrical Goods Mobile Accessories (Charger, battery etc.) Furniture                                             | 35,000<br>15,000<br>91,200<br>13,800<br>15,000 | 1,70,000   |            | 2,70,000                  |
| Proposed Items  B R B Cable  15-MPR &30-MPR Main Switch(Prodip)  Twin core Cable  Mobile Accessories (Charger, battery etc.)  Circle Breaker | 35,000<br>21,800<br>13,200<br>20,000<br>10,000 |            | 1,00,000   |                           |
| Total Capital                                                                                                                                |                                                | 1,70,000/- | 1,00,000/- | 2,70,000/-                |