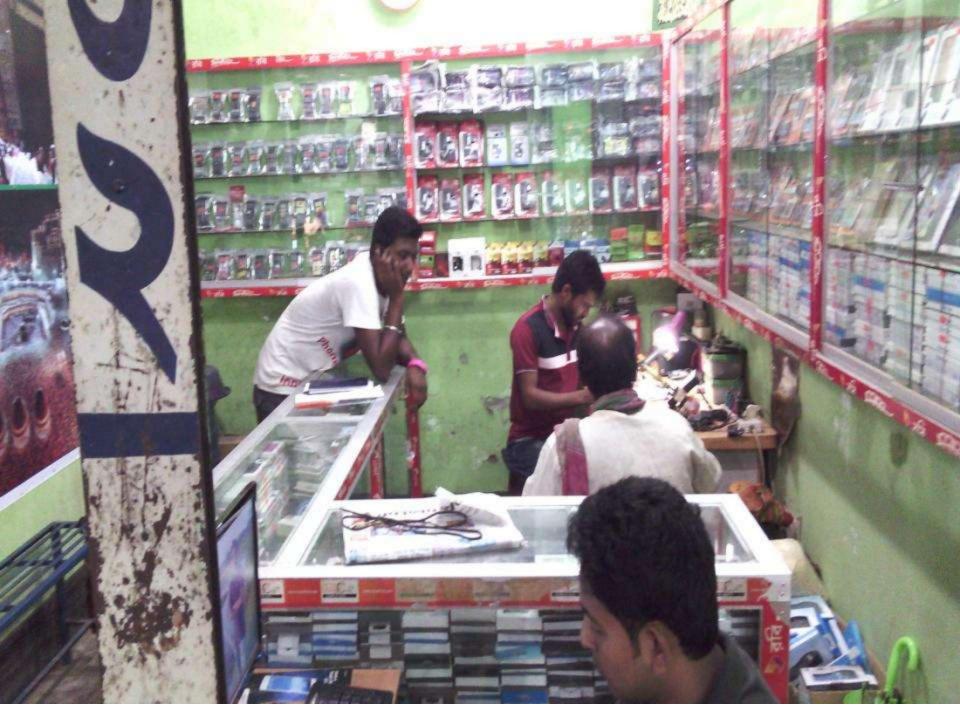

| Present Occupation                      | • | Telecom Business                     |
|-----------------------------------------|---|--------------------------------------|
| Trade license No                        | • | 126/14-15                            |
| Business Experiences                    | : | 7 years                              |
| Other Own/Family Sources of Income      | • | N/A                                  |
| Other Own/Family Sources of Liabilities | : | N/A                                  |
| NU Project Source/Reference             | : | GT Manikganj Unit Office, Manikganj. |
| Contact Info                            | • | 01722866698                          |

## **PROPOSED NOBIN UDYOKTA BUSINESS INFO**

| Business Name                                               | :                                                                                                   | Alfi Telecom and Mobile Servicing       |  |
|-------------------------------------------------------------|-----------------------------------------------------------------------------------------------------|-----------------------------------------|--|
| Address/ Location                                           | :                                                                                                   | Municipal Market, Bus Stand, Manikganj. |  |
| Total Investment in BDT                                     | :                                                                                                   | 4,00,000                                |  |
| Financing                                                   | :Self BDT : 3,00,000 (from existing business)- 75Required Investment BDT : 1,00,000 (as equity)- 25 |                                         |  |
| Present salary/drawings from business (estimates)           | :                                                                                                   | BDT 7,000                               |  |
| Proposed Salary                                             |                                                                                                     | BDT 7,000                               |  |
| i. Proposed Business % of<br>present gross profit<br>margin | :                                                                                                   | 20%                                     |  |
| ii. Estimated % of proposed gross profit margin             | :                                                                                                   | 20%                                     |  |
| iii. Agreed grace period                                    | :                                                                                                   | 5 months                                |  |
|                                                             |                                                                                                     |                                         |  |