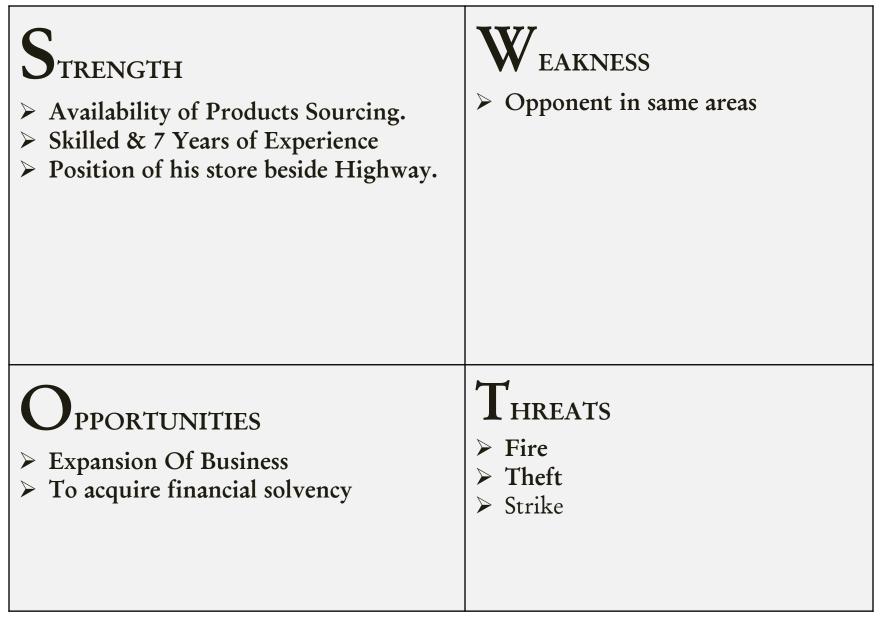

## **PROPOSED NOBIN UDYOKTA BUSINESS INFO**

| Business Name                                               | :                                                                                                   | Alfi Telecom and Mobile Servicing       |  |
|-------------------------------------------------------------|-----------------------------------------------------------------------------------------------------|-----------------------------------------|--|
| Address/ Location                                           | :                                                                                                   | Municipal Market, Bus Stand, Manikganj. |  |
| Total Investment in BDT                                     | :                                                                                                   | 4,00,000                                |  |
| Financing                                                   | :Self BDT : 3,00,000 (from existing business)- 75Required Investment BDT : 1,00,000 (as equity)- 25 |                                         |  |
| Present salary/drawings from business (estimates)           | :                                                                                                   | BDT 7,000                               |  |
| Proposed Salary                                             |                                                                                                     | BDT 7,000                               |  |
| i. Proposed Business % of<br>present gross profit<br>margin | :                                                                                                   | 20%                                     |  |
| ii. Estimated % of proposed gross profit margin             | :                                                                                                   | 20%                                     |  |
| iii. Agreed grace period                                    | :                                                                                                   | 5 months                                |  |
|                                                             |                                                                                                     |                                         |  |

## **PRESENT & PROPOSED INVESTMENT BREAKDOWN**

| Particulars                                                                                      | Existing Business (BDT) | Proposed<br>(BDT) | Total (BDT) |
|--------------------------------------------------------------------------------------------------|-------------------------|-------------------|-------------|
| Investments in different categories:                                                             | (1)                     | (2)               | (1+2)       |
| i. Present stock items:<br>ii. Advance : 2,00,000<br>Decoration : 20,000<br>Total Goods : 80,000 | 3,00,000                |                   | 3,00,000    |
| i. Proposed Stock Items:<br>Mobile accessories :1,00,000                                         |                         | 1,00,000          | 1,00,000    |
| Total Capital                                                                                    | 3,00,000                | 1,00,000          | 4,00,000    |

## **PRESENT & PROPOSED INVESTMENT BREAKDOWN**

| Present Stock items             |        |  |  |  |
|---------------------------------|--------|--|--|--|
| Product name with quantity      | Amount |  |  |  |
| Battery(220tk*50pieces)         | 11,000 |  |  |  |
| Mobile charger(70tk*80pieces)   | 6,000  |  |  |  |
| Headphone(120tk*33pieces)       | 4,000  |  |  |  |
| Casing (35tk*171pieces)         | 6,000  |  |  |  |
| Memory card(200tk*50pieces)     | 10,000 |  |  |  |
| Pen drive(400tk*20pieces)       | 8,000  |  |  |  |
| Back cover50tk*100pieces)       | 5,000  |  |  |  |
| Screen paper(20tk*300pieces)    | 6,000  |  |  |  |
| USB cable                       | 2,000  |  |  |  |
| Card reader(80tk*100pieces)     | 8,000  |  |  |  |
| Original casing(150tk*93pieces) | 14,000 |  |  |  |
|                                 |        |  |  |  |
|                                 |        |  |  |  |
|                                 |        |  |  |  |
| Total Present Stock             | 80,000 |  |  |  |

| Proposed items                  |          |  |  |  |
|---------------------------------|----------|--|--|--|
| Product Name with quantity      | Amount   |  |  |  |
| Mobile cover180tk*83piece)      | 15,000   |  |  |  |
| Original casing(150tk*100piece) | 15,000   |  |  |  |
| Battery(220tk*45piece)          | 10,000   |  |  |  |
| Mobile charger(70tk*100piece)   | 7,000    |  |  |  |
| Headphone(120tk*50piece)        | 6,000    |  |  |  |
| Casing (35tk*200piece)          | 7,000    |  |  |  |
| Memory card(200tk*40piece)      | 8,000    |  |  |  |
| Pen drive(400tk*22 piece)       | 9,000    |  |  |  |
| Back cover50tk*150piece)        | 7,500    |  |  |  |
| Screen paper(20tk*220piece)     | 4,400    |  |  |  |
| USB cable                       | 5,000    |  |  |  |
| Card reader(80tk*76piece)       | 6,100    |  |  |  |
|                                 |          |  |  |  |
|                                 |          |  |  |  |
|                                 |          |  |  |  |
|                                 |          |  |  |  |
| Total Proposed Stock            | 1,00,000 |  |  |  |

# **INFO ON EXISTING BUSINESS OPERATIONS**

| Deutienteur                     |       | Existing Business (BDT) |          |  |  |  |
|---------------------------------|-------|-------------------------|----------|--|--|--|
| Particulars                     | Daily | Monthly                 | Yearly   |  |  |  |
| Sales                           | 800   | 24,000                  | 2,88,000 |  |  |  |
| Less: Cost of sales             | 640   | 19,200                  | 2,30,400 |  |  |  |
| Profit(20%) [A]                 | 160   | 4,800                   | 57,600   |  |  |  |
| Income from Mobile Servicing(B) | 350   | 10,500                  | 1,26,000 |  |  |  |
| Income from computer(C)         | 100   | 3,000                   | 36,000   |  |  |  |
| Profit(A+B+C)                   | 610   | 18,300                  | 2,19,600 |  |  |  |
| Operating cost                  |       |                         |          |  |  |  |
| Shop rent                       |       | 4,000                   | 48,000   |  |  |  |
| Electricity bill                |       | 600                     | 7,200    |  |  |  |
| Transport                       |       | 200                     | 2,400    |  |  |  |
| Night guard bill                |       | 100                     | 1,200    |  |  |  |
| Mobile bill                     |       | 300                     | 3600     |  |  |  |
| Generator bill                  |       | 110                     | 1,320    |  |  |  |
| Present salary/Drawings- self   |       | 7,000                   | 84,000   |  |  |  |
| Others (Chada, SMS,TL)          |       | 200                     | 2,400    |  |  |  |
| Non Cash Item:                  |       | 250                     | 3,000    |  |  |  |
| Depreciation Expenses           |       | 166                     | 2,000    |  |  |  |
| Total Operating Cost (D)        |       | 12,926                  | 1,55,112 |  |  |  |
| Net Profit (C-D):               |       | 5,374                   | 64,488   |  |  |  |

| FINANCIAL PROJECTION OF N | VU BUSINESS PLAN |
|---------------------------|------------------|
|---------------------------|------------------|

| De the law                      |       | Year 1 (BD | т)       | Year 2 (BDT) |         |          | Year 3 (BDT) |         |          |
|---------------------------------|-------|------------|----------|--------------|---------|----------|--------------|---------|----------|
| Particulars                     | Daily | Monthly    | Yearly   | Daily        | Monthly | Yearly   | Daily        | Monthly | Yearly   |
| Sales                           | 800   | 24,000     | 2,88,000 | 1,000        | 30,000  | 3,60,000 | 1,200        | 36,000  | 4,32,000 |
| <b>Less:</b> Cost of sales      | 640   | 19,200     | 2,30,400 | 800          | 24,000  | 2,88,000 | 960          | 28,800  | 3,45,600 |
| Profit (20%) [A]                | 160   | 4,800      | 57,600   | 200          | 6,000   | 72,000   | 240          | 7,200   | 86,400   |
| Income from mobile servicing(B) | 450   | 13,500     | 1,62,000 | 450          | 13,500  | 1,62,000 | 500          | 15,000  | 1,80,000 |
| Income from computer(C)         | 100   | 3,000      | 36,000   | 100          | 3,000   | 36,000   | 100          | 3,000   | 36,000   |
| Profit(A+B+C)                   | 710   | 21,300     | 2,55,600 | 750          | 22,500  | 2,70,000 | 840          | 25,200  | 3,02,400 |
| Less Operating costs            |       |            |          |              |         |          |              |         |          |
| Shop Rent                       |       | 4,000      | 48,000   |              | 4,000   | 48,000   |              | 4,000   | 48,000   |
| Transport                       |       | 200        | 2,400    |              | 250     | 3,000    |              | 300     | 3,600    |
| Electricity bill                |       | 600        | 7,200    |              | 600     | 7,200    |              | 600     | 7,200    |
| Mobile bill                     |       | 300        | 3,600    |              | 350     | 4,200    |              | 350     | 4,200    |
| Generator bill                  |       | 110        | 1,320    |              | 110     | 1,320    |              | 110     | 1,320    |
| Present salary/Drawings- self   |       | 7,000      | 84,000   |              | 7,000   | 84,000   |              | 7,000   | 84,000   |
| Night Guard bill                |       | 100        | 1,200    |              | 100     | 1,200    |              | 100     | 1,200    |
| Others (Chada+SMS+TL)           |       | 200        | 2,400    |              | 250     | 4,200    |              | 300     | 3,600    |
| Depreciation Expenses (10)%     |       | 166        | 2,000    |              | 166     | 2,000    |              | 166     | 2,000    |
| Total Operating Cost (E)        |       | 12,676     | 1,52,112 |              | 12,826  | 1,53,912 |              | 12,926  | 1,55,112 |
| Net Profit                      |       | 8,624      | 1,03,488 |              | 9,674   | 1,16,088 |              | 12,274  | 1,47,288 |
| GT payback                      |       |            | 40,000   |              |         | 40,000   |              |         | 40,000   |
| Retained Income:                |       |            | 63,488   |              |         | 76,088   | 1,07,288     |         |          |

## CASH FLOW PROJECTION ON BUSINESS PLAN (REC. & PAY.)

LADR FLOW FRUIELIIUN UN BUDINEDD FLAN (REC. & FAL)

| SI # | Particulars                                       | Year 1 (BDT) | Year 2 (BDT) | Year 3 (BDT) |  |
|------|---------------------------------------------------|--------------|--------------|--------------|--|
| 1.0  | Cash Inflow                                       |              |              |              |  |
| 1.1  | Investment Infusion by Investor                   | 1,00,000     |              |              |  |
| 1.2  | Net Profit                                        | 1,03,488     | 1,16,088     | 1,47,288     |  |
| 1.3  | Depreciation (Non cash item)                      | 2,000        | 2,000        | 2,000        |  |
| 1.4  | Opening Balance of Cash Surplus                   | -            | 65,488       | 1,43576      |  |
|      | Total Cash Inflow                                 | 2,05,488     | 1,83,576     | 2,92,864     |  |
| 2.0  | Cash Outflow                                      |              |              |              |  |
| 2.1  | Purchase of Product                               | 1,00,000     |              |              |  |
| 2.2  | Payment of GB Loan*                               |              |              |              |  |
| 2.3  | Investment Pay Back (Including Ownership Tr. Fee) | 40,000       | 40,000       | 40,000       |  |
|      | Total Cash Outflow                                | 1,40,000     | 40,000       | 40,000       |  |
| 3.0  | Net Cash Surplus                                  | 65,488       | 1,43,576     | 2,52,864     |  |