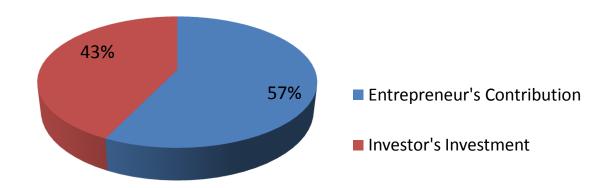

## Source of Finance

| Particulars                 | Amount in BDT | %   |
|-----------------------------|---------------|-----|
| Entrepreneur's Contribution | 200,000       | 57  |
| Investor's Investment       | 150,000       | 43  |
| Total Investment            | 350,000       | 100 |