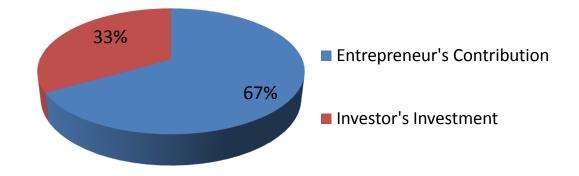

## Source of Finance

| Particulars                 | Amount in BDT | %   |
|-----------------------------|---------------|-----|
| Entrepreneur's Contribution | 300,000       | 67  |
| Investor's Investment       | 150,000       | 33  |
| Total Investment            | 450,000       | 100 |