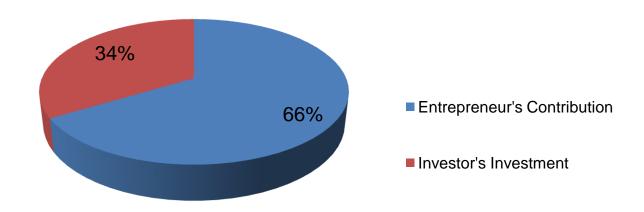

# Source of Finance

| Particulars                 | Amount in BDT | In % |
|-----------------------------|---------------|------|
| Entrepreneur's Contribution | 591,000       | 66   |
| Investor's Investment       | 300,000       | 34   |
| Total Investment            | 891,000       | 100  |