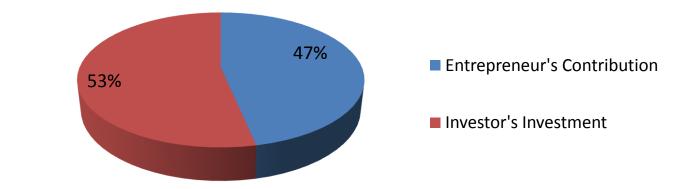

# **Source of Finance**

| Particulars                 | Amount in BDT | %   |
|-----------------------------|---------------|-----|
| Entrepreneur's Contribution | 219,000       | 47  |
| Investor's Investment       | 250,000       | 53  |
| Total Investment            | 469,000       | 100 |