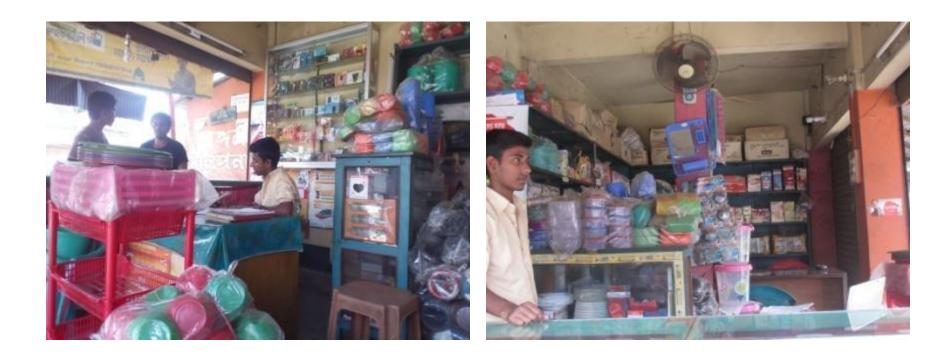

### PROPOSED NOBIN UDYOKTA BUSINESS INFO

| Project's Name                                       | : | Nazmul mobile point & Cocaries                                                                                                                                                                                                                                                                                                                                       |  |
|------------------------------------------------------|---|----------------------------------------------------------------------------------------------------------------------------------------------------------------------------------------------------------------------------------------------------------------------------------------------------------------------------------------------------------------------|--|
| Address/ Location                                    | - | Kashigong bazar, Tarakanda, Mymensingh.                                                                                                                                                                                                                                                                                                                              |  |
| Total Investment                                     | - | BDT = 5,45,000                                                                                                                                                                                                                                                                                                                                                       |  |
| Financing                                            | : | Self financing: BDT 3,45,000 (Existing Business)<br>Required Investment: BDT = 2,00,000 (as equity)                                                                                                                                                                                                                                                                  |  |
| Present salary/drawings<br>from business (estimates) | : | BDT= 4,000                                                                                                                                                                                                                                                                                                                                                           |  |
| Proposed Salary                                      | - | BDT= 7,000 (Seven thousand)                                                                                                                                                                                                                                                                                                                                          |  |
| Proposed Business<br>Implementation Plan             |   | <ul> <li>The project will start with having a shop;</li> <li>Estimated sales @ Tk.7500 per day;</li> <li>Estimated profit is about 7% on electric item;</li> <li>Estimated transaction b-kash @ tk 1,50,000 per day<br/>&amp; Profit tk 630;</li> <li>Investors money will be back in 2 years;</li> <li>Expected date to start the project is early,2015.</li> </ul> |  |

# My Shop & Me