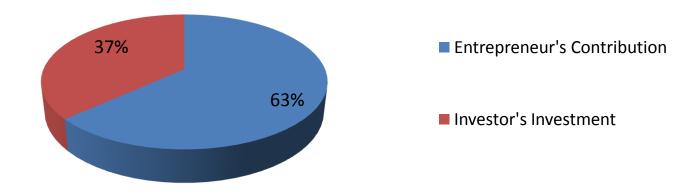

## Source of Finance

| Particulars                 | Amount in BDT | %   |
|-----------------------------|---------------|-----|
| Entrepreneur's Contribution | 345,000       | 63  |
| Investor's Investment       | 200,000       | 37  |
| Total Investment            | 545,000       | 100 |