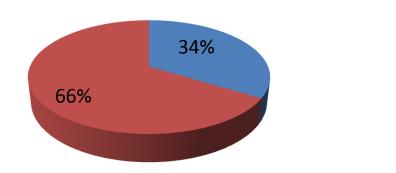

### **Source of Finance**

| Source                      | Amount in BDT | In % |
|-----------------------------|---------------|------|
| Entrepreneur's Contribution | 102000        | 34   |
| Investor's Investment       | 200,000       | 66   |
| Total Investment            | 302,000       | 100  |

Entrepreneur'sContributionInvestor's Investment