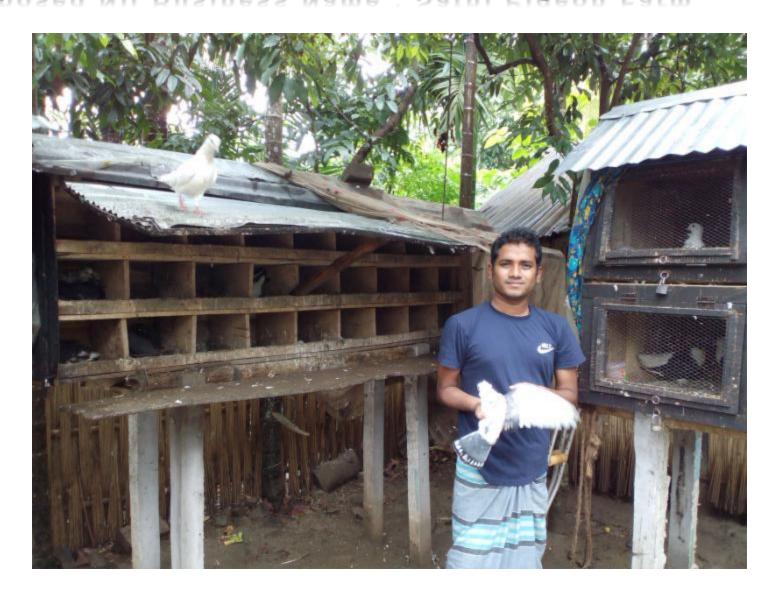

### BRIEF BIO OF THE PROPOSED NOBIN UDYOKTA

| Name and address                                                                                               | :     | Md Uzzal Hossain Rumel Vill: Bujrok- Mirjapur, Post: Khoksha Upazilla: Khoksha, District: Kushtia                                                                                                              |
|----------------------------------------------------------------------------------------------------------------|-------|----------------------------------------------------------------------------------------------------------------------------------------------------------------------------------------------------------------|
| Age