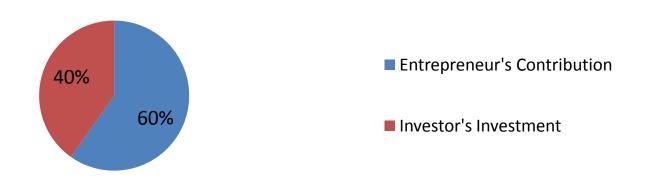

#### **Source of Finance**

| Source                         | Amount in BDT | In % |
|--------------------------------|---------------|------|
| Entrepreneur's<br>Contribution | 226,000       | 60   |
| Investor's Investment          | 152,000       | 40   |
| Total Investment               | 378,000       | 100  |