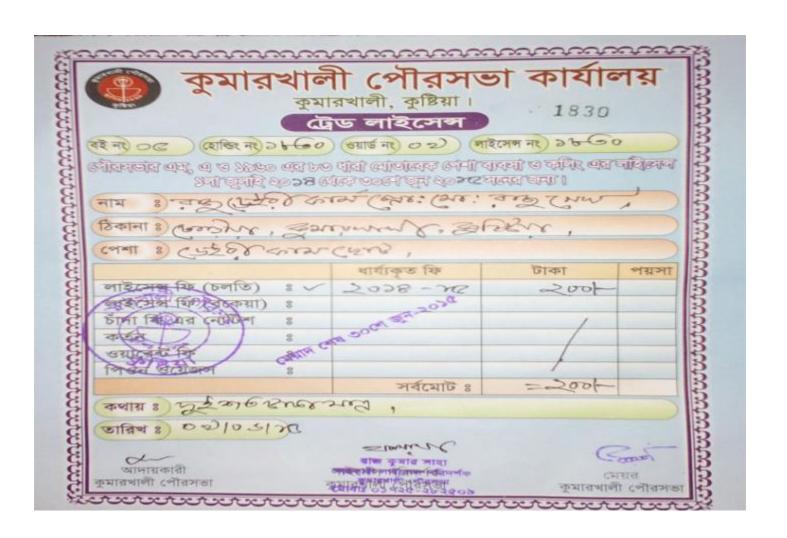

| 233,200  | 293,050 |

## SWOT ANALYSIS

| STRENGTH  Employment: Self: 1 Others (beyond family): 0 Future employment: 0  Ownership in his own name.                          | <b>W</b> EAKNESS  □Shortage of foods in rainy season. |
|-----------------------------------------------------------------------------------------------------------------------------------|-------------------------------------------------------|
| Opportunities  Local Veterinary Doctors; This area is famous for cattle fattening; Investor's money will be payback in two years. | THREATS  Theft; Disease.                              |

# Presented at 5<sup>th</sup> SB Ex. Design Lab on 28<sup>th</sup> July, 2015 at Grameen Kalyan

# Thank you



# My Father & Mother



# **Existing Business photo**



## Trade License



# My Mother & Me



# Thank You

#### নোট

মোঃ রাজু শেখ ফুটপথে হাটে জামা-কাপড়ের দোকান দিয়ে জিবীকা নির্বাহ করে। পাশাপাশি ১/২ টি করে গরম মোটাতাজাকরণের ব্যবসা করে। প্রকল্প অনুমোদন হলে মানসম্যত শেড নির্মাণ করবে। দারিদ্রতার কারণে পড়াশোনা করতে পারেনি। শুধুমাত্র অজারজ্ঞান সম্পন্ন। গ্রামীণ ব্যাংকের লেনদেন ভাল। বাবার পাশেই একটি চায়ের দোকান আছে। ছোট ভাই দর্জির কাজ করে। গরম্ন মোটাতাজাকরণ ব্যবসার অভিজ্ঞতা আছে। নবীণ উদ্যোক্তা বিনিয়োগ পেলে তার গরম্ন মোটাতাজাকরণ ব্যবসা ধীরে ধীরে অনেক বড় করবে বলে আশা প্রকাশ করেছে। গ্রামীণ ব্যাংকের কল্যাণে আজ নিজেদের জায়গাতে বাড়ি করে বসবাস করছে। এই সুযোগ পেলে আর্থিকভাবে লাভবান হবে এবং একদিন নিজের পায়ে দাড়াতে পারবে বলে অভিমত ব্যক্ত করেছে। এমনিতেই সৎ ও পরিশ্রমী আছে।