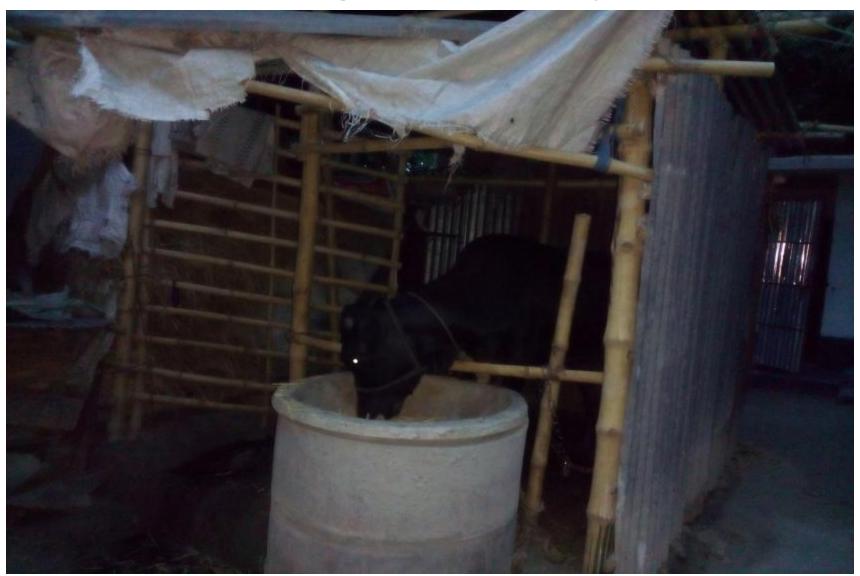

alances             | 233,200  | 293,050 |

## SWOT ANALYSIS

| STRENGTH  Employment: Self: 1 Others (beyond family): 0 Future employment: 0  Ownership in his own name.                          | <b>W</b> EAKNESS  □Shortage of foods in rainy season. |
|-----------------------------------------------------------------------------------------------------------------------------------|-------------------------------------------------------|
| Opportunities  Local Veterinary Doctors; This area is famous for cattle fattening; Investor's money will be payback in two years. | THREATS  Theft; Disease.                              |

# Presented at 5<sup>th</sup> SB Ex. Design Lab on 28<sup>th</sup> July, 2015 at Grameen Kalyan

# Thank you



# My Father & Mother



# **Existing Business photo**



## Trade License



# My Mother & Me



# Thank You

#### নোট

মোঃ রাজু শেখ ফুটপথে হাটে জামা-কাপড়ের দোকান দিয়ে জিবীকা নির্বাহ করে। পাশাপাশি ১/২ টি করে গরম মোটাতাজাকরণের ব্যবসা করে। প্রকল্প অনুমোদন হলে মানসম্যত শেড নির্মাণ করবে। দারিদ্রতার কারণে পড়াশোনা করতে পারেনি। শুধুমাত্র অজারজ্ঞান সম্পন্ন। গ্রামীণ ব্যাংকের লেনদেন ভাল। বাবার পাশেই একটি চায়ের দোকান আছে। ছোট ভাই দর্জির কাজ করে। গরম্ন মোটাতাজাকরণ ব্যবসার অভিজ্ঞতা আছে। নবীণ উদ্যোক্তা বিনিয়োগ পেলে তার গরম্ন মোটাতাজাকরণ ব্যবসা ধীরে ধীরে অনেক বড় করবে বলে আশা প্রকাশ করেছে। গ্রামীণ ব্যাংকের কল্যাণে আজ নিজেদের জায়গাতে বাড়ি করে বসবাস করছে। এই সুযোগ পেলে আর্থিকভাবে লাভবান হবে এবং একদিন নিজের পায়ে দাড়াতে পারবে বলে অভিমত ব্যক্ত করেছে। এমনিতেই সৎ ও পরিশ্রমী আছে।