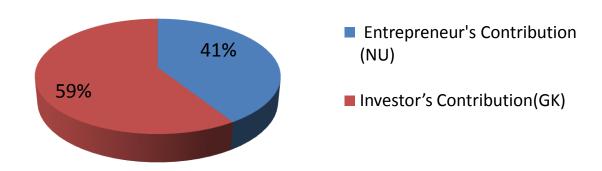

## **Source of Finance**

| Source                           | Amount in BDT | %   |
|----------------------------------|---------------|-----|
| Entrepreneur's Contribution (NU) | 93,000        | 41  |
| Investor's Contribution(GK)      | 134,000       | 59  |
| Total Investment                 | 227,000       | 100 |