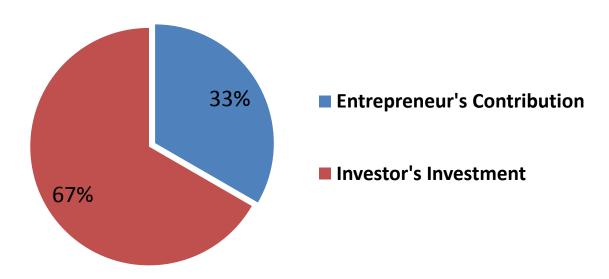

### **Source of Finance**

| Source                      | Amount in BDT | %   |
|-----------------------------|---------------|-----|
| Entrepreneur's Contribution | 50,000        | 33  |
| Investor's Investment       | 100,000       | 67  |
| Total Investment            | 150,000       | 100 |