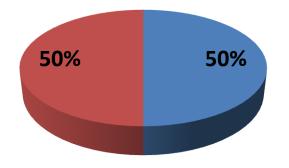

# **Source of Finance**

| Source                      | Amount in BDT | %   |
|-----------------------------|---------------|-----|
| Entrepreneur's Contribution | 80,000        | 50  |
| Investor's Investment       | 80,000        | 50  |
| Total Investment            | 160,000       | 100 |

Entrepreneur's Contribution

Investor's Investment