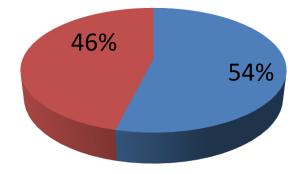

## **Source of Finance**

| Source                      | Amount in BDT | %   |
|-----------------------------|---------------|-----|
| Entrepreneur's Contribution | 175,000       | 54  |
| Investor's Investment       | 150,000       | 46  |
| Total Investment            | 325,000       | 100 |

Entrepreneur's Contribution

Investor's Investment