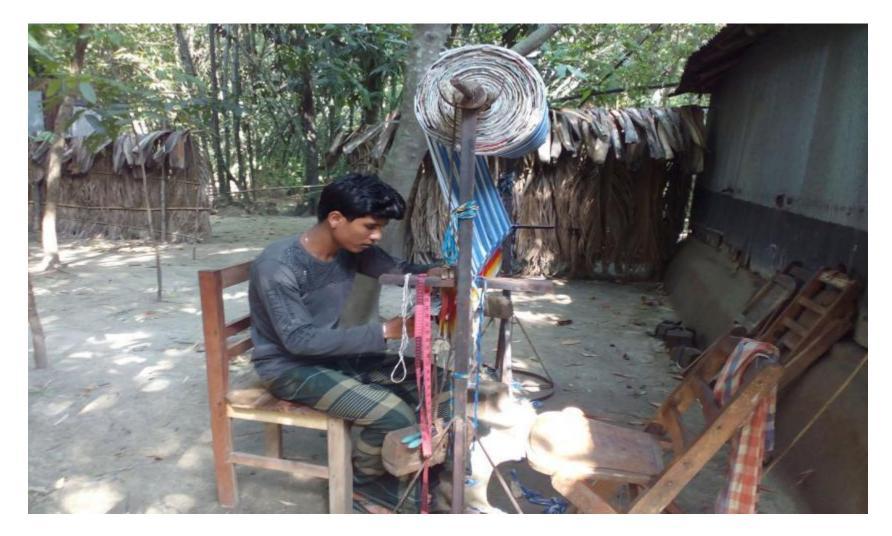

#### BRIEF BIO OF THE PROPOSED NOBIN UDYOKTA

| Name and address                          | : | Md. Palash                                        |  |  |  |
|-------------------------------------------|---|---------------------------------------------------|--|--|--|
|                                           |   | Vill: Tebaria, Post: Kumarkhali.                  |  |  |  |
|                                           |   | Upazilla : Kumarkhali, District: Kushtia.         |  |  |  |
| Age                                       | : | 21 Years                                          |  |  |  |
| Marital status                            | : | Single                                            |  |  |  |
| No. of siblings:                          | : | 2 (Two) brothers and 2 (Two) sisters