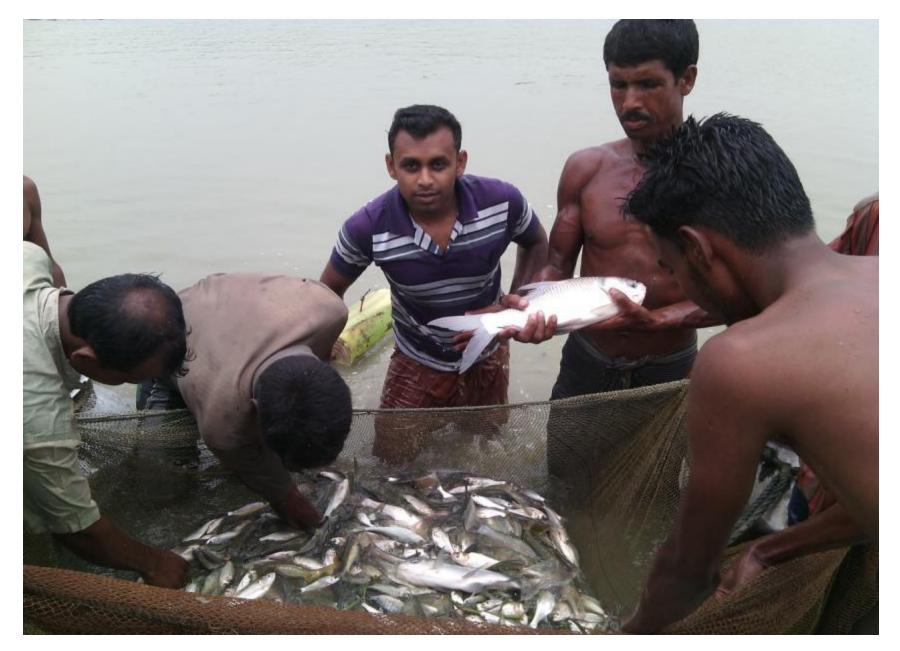

#### PROPOSED NOBIN UDYOKTA BUSINESS INFO

| Business Name                            | : | Selinur Rahman shaon fish farm.                                                                                                                                                                  |  |  |  |
|------------------------------------------|---|--------------------------------------------------------------------------------------------------------------------------------------------------------------------------------------------------|--|--|--|
| Address/ Location                        | : | Dhakula, Kushtia .                                                                                                                                                                               |  |  |  |
| Total Investment in BDT                  | : | BDT: 9,14,500/-                                                                                                                                                                                  |  |  |  |
| Financing                                | : | Self <b>BDT</b> :5,64,500/- (from existing business and cash) Required Investment <b>BDT</b> : 3,50,000 (as equity)                                                                              |  |  |  |
| Present salary/drawings from business.   | : | Nil.                                                                                                                                                                                             |  |  |  |
| Proposed Salary                          | : | BDT: 2000 /- (Two thousand)                                                                                                                                                                      |  |  |  |
| Proposed Business<br>Implementation Plan | : | <ul> <li>The project will start with 4 ponds. Planning to cultivate varieties white fish in each pond and two cycles in each year.</li> <li>The estimated pay back period is 3 years.</li> </ul> |  |  |  |
|                                          |   | The expected date to start the project in August-2015.                                                                                                                                           |  |  |  |

#### FINANCIAL PROJECTION OF NU BUSINESS PLAN

|                                |           | Year 1 (BD1 | )                             | ,         | Year 2 (BD1 | ear 2 (BDT) Year 3 (BDT)     |           |           | Γ)                         |
|--------------------------------|-----------|-------------|-------------------------------|-----------|-------------|------------------------------|-----------|-----------|----------------------------|
| Particulars                    | 1st Cycle | 2nd Cycle   | Yearly<br>(1st +2nd<br>cycle) | 1st Cycle | 2nd Cycle   | Yearly<br>(1st+2nd<br>cycle) | 1st Cycle | 2nd Cycle | Yearly (1st<br>+2nd cycle) |
| Revenue:                       |           |             |                               |           |             |                              |           |           |                            |
| Estimated Sales (Pangase fash) | 666,000   | 666,000     | 1,332,000                     | 732,600   | 732,600     | 1,465,200                    | 805,860   | 805,860   | 1,611,720                  |
| Estimated sales (White fish)   | 182,000   | 182,000     | 364,000                       | 200,200   | 200,200     | 400,400                      | 220,220   | 220,220   | 440,440                    |
| (A) Total Revenue              | 848,000   | 848,000     | 1,696,000                     | 932,800   | 932,800     | 1,865,600                    | 1,026,080 | 1,026,080 | 2,052,160                  |
| Less: Cost of sales            |           |             |                               |           |             |                              |           |           |                            |
| Fish Cost                      | 120,000   | 120,000     | 240,000                       | 126,000   | 126,000     | 252,000                      | 132,300   | 132,300   | 264,600                    |
| Food cost                      | 607,500   | 607,500     | 1,215,000                     | 637,875   | 637,875     | 1,275,750                    | 669,769   | 669,769   | 1,339,538                  |
| (B) Total Cost of Sales        | 727,500   | 727,500     | 1,455,000                     | 763,875   | 763,875     | 1,527,750                    | 802,069   | 802,069   | 1,604,138                  |
| Gross profit (GP) [C=(A-B)]    | 120,500   | 120,500     | 241,000                       | 168,925   | 168,925     | 337,850                      | 224,011   | 224,011   | 448,023                    |
| Less: Operating Costs:         | •         |             |                               |           |             |                              |           |           |                            |
| Transportation                 | 2,000     | 2,000       | 4,000                         | 2,100     | 2,100       | 4,200                        | 2,205     | 2,205     | 4,410                      |
| Medicine                       | 2,000     | 2,000       | 4,000                         | 2,100     | 2,100       | 4,200                        | 2,205     | 2,205     | 4,410                      |
| Fish Net                       | 8,000     | 8,000       | 16,000                        | 8,400     | 8,400       | 16,800                       | 8,820     | 8,820     | 17,640                     |
| Mobile bill (SMS inclusive)    | 500       | 500         | 1,000                         |           |             | 1,050                        | 551       | 551       | 1,103                      |
| Wages                          | 6,000     | 6,000       | 12,000                        | 6,300     | 6,300       | 12,600                       | 6,615     | 6,615     | 13,230                     |
| Proposed salary-self           | 12,000    | 12,000      | 24,000                        | 12,000    | 12,000      | 24,000                       | 30,000    | 30,000    | 60,000                     |
| Other Expenses                 | 3,000     | 3,000       | 6,000                         | 3,150     | 3,150       | 6,300                        | 3,308     | 3,308     | 6,615                      |
| Non Cash Item:                 |           |             |                               |           |             |                              |           |           |                            |
| Depreciation Expenses          | 3,500     | 3,500       | 7,000                         | 3,675     | 3,675       | 7,350                        | 3,859     | 3,859     | 7,718                      |
| Total Operating Cost (D)       | 37,000    | 37,000      | 74,000                        | 38,250    | 38,250      | 76,500                       | 57,563    | 57,563    | 115,125                    |
| (C-D)Net Profit:               | 83,500    | 83,500      | 167,000                       | 130,675   | 130,675     | 261,350                      | 166,449   | 166,449   | 332,898                    |
| Retained Income:               |           |             | 167,000                       |           |             | 261,350                      |           |           | 332,898                    |