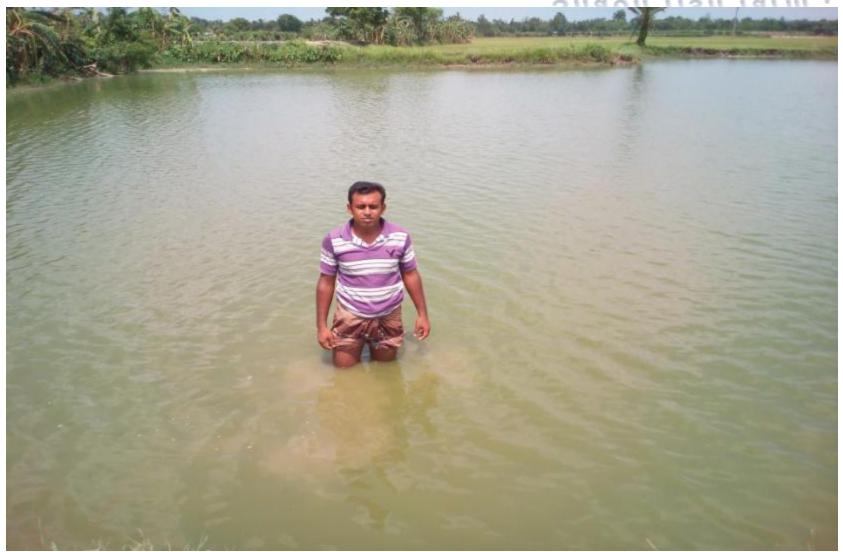

Grameen Kalyan
Proposed NU Business Name : Selinur Rahman
Shaon fish farm .



## BRIEF BIO OF THE PROPOSED NOBIN UDYOKTA

| Name and address                                                                                                                                          | :                                       | Md. Selinur Rahman Shaon Vill: Dhahkula, Post: Dhahkula, Upazilla: Kushtia, District: Kushtia                                                                 |  |  |  |
|-----------------------------------------------------------------------------------------------------------------------------------------------------------|-----------------------------------------|---------------------------------------------------------------------------------------------------------------------------------------------------------------|--|--|--|
| Age