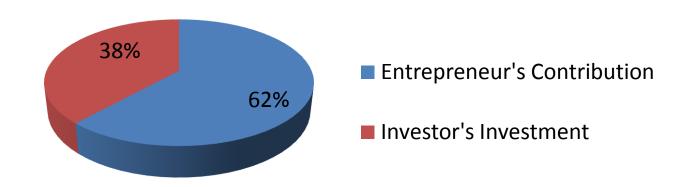

#### **Source of Finance**

| Source                      | Amount in BDT | %   |
|-----------------------------|---------------|-----|
| Entrepreneur's Contribution | 564,500       | 62  |
| Investor's Investment       | 350,000       | 38  |
| Total Investment            | 914,500       | 100 |