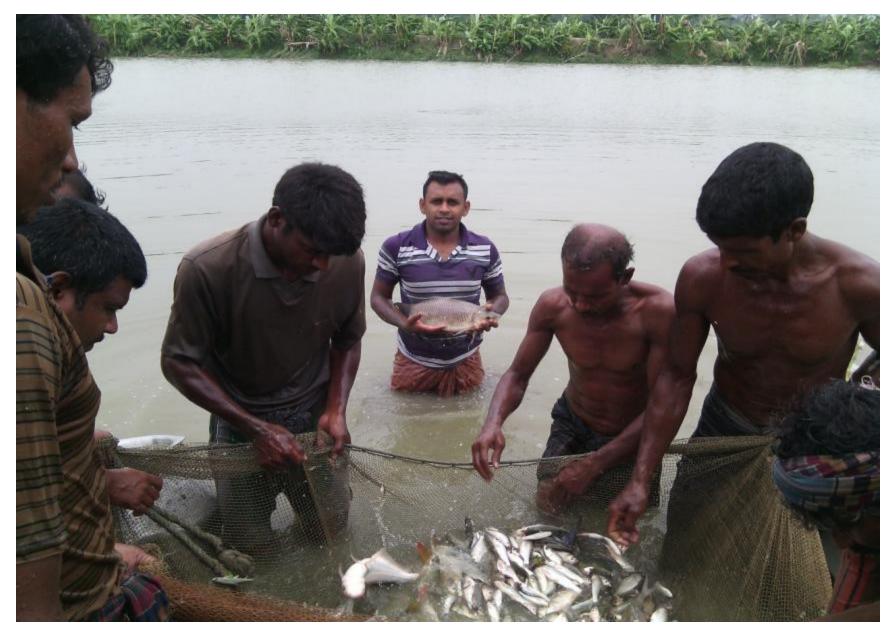

#### PROPOSED NOBIN UDYOKTA BUSINESS INFO

| Business Name                            | : | Selinur Rahman shaon fish farm.                                                                                                                                                                  |  |  |  |
|------------------------------------------|---|--------------------------------------------------------------------------------------------------------------------------------------------------------------------------------------------------|--|--|--|
| Address/ Location                        | : | Dhakula, Kushtia .                                                                                                                                                                               |  |  |  |
| Total Investment in BDT                  | : | BDT: 9,14,500/-                                                                                                                                                                                  |  |  |  |
| Financing                                | : | Self <b>BDT</b> :5,64,500/- (from existing business and cash) Required Investment <b>BDT</b> : 3,50,000 (as equity)                                                                              |  |  |  |
| Present salary/drawings from business.   | : | Nil.                                                                                                                                                                                             |  |  |  |
| Proposed Salary                          | : | BDT: 2000 /- (Two thousand)                                                                                                                                                                      |  |  |  |
| Proposed Business<br>Implementation Plan | : | <ul> <li>The project will start with 4 ponds. Planning to cultivate varieties white fish in each pond and two cycles in each year.</li> <li>The estimated pay back period is 3 years.</li> </ul> |  |  |  |
|                                          |   | The expected date to start the project in August-2015.                                                                                                                                           |  |  |  |

#### FINANCIAL PROJECTION OF NU BUSINESS PLAN

|                                |           | Year 1 (BD1 | )                             | ,         | Year 2 (BD1 | ear 2 (BDT) Year 3 (BDT)     |           |           | Γ)                         |
|--------------------------------|-----------|-------------|-------------------------------|-----------|-------------|------------------------------|-----------|-----------|----------------------------|
| Particulars                    | 1st Cycle | 2nd Cycle   | Yearly<br>(1st +2nd<br>cycle) | 1st Cycle | 2nd Cycle   | Yearly<br>(1st+2nd<br>cycle) | 1st Cycle | 2nd Cycle | Yearly (1st<br>+2nd cycle) |
| Revenue:                       |           |             |                               |           |             |                              |           |           |                            |
| Estimated Sales (Pangase fash) | 666,000   | 666,000     | 1,332,000                     | 732,600   | 732,600     | 1,465,200                    | 805,860   | 805,860   | 1,611,720                  |
| Estimated sales (White fish)   | 182,000   | 182,000     | 364,000                       | 200,200   | 200,200     | 400,400                      | 220,220   | 220,220   | 440,440                    |
| (A) Total Revenue              | 848,000   | 848,000     | 1,696,000                     | 932,800   | 932,800     | 1,865,600                    | 1,026,080 | 1,026,080 | 2,052,160                  |
| Less: Cost of sales            |           |             |                               |           |             |                              |           |           |                            |
| Fish Cost                      | 120,000   | 120,000     | 240,000                       | 126,000   | 126,000     | 252,000                      | 132,300   | 132,300   | 264,600                    |
| Food cost                      | 607,500   | 607,500     | 1,215,000                     | 637,875   | 637,875     | 1,275,750                    | 669,769   | 669,769   | 1,339,538                  |
| (B) Total Cost of Sales        | 727,500   | 727,500     | 1,455,000                     | 763,875   | 763,875     | 1,527,750                    | 802,069   | 802,069   | 1,604,138                  |
| Gross profit (GP) [C=(A-B)]    | 120,500   | 120,500     | 241,000                       | 168,925   | 168,925     | 337,850                      | 224,011   | 224,011   | 448,023                    |
| Less: Operating Costs:         | •         |             |                               |           |             |                              |           |           |                            |
| Transportation                 | 2,000     | 2,000       | 4,000                         | 2,100     | 2,100       | 4,200                        | 2,205     | 2,205     | 4,410                      |
| Medicine                       | 2,000     | 2,000       | 4,000                         | 2,100     | 2,100       | 4,200                        | 2,205     | 2,205     | 4,410                      |
| Fish Net                       | 8,000     | 8,000       | 16,000                        | 8,400     | 8,400       | 16,800                       | 8,820     | 8,820     | 17,640                     |
| Mobile bill (SMS inclusive)    | 500       | 500         | 1,000                         |           |             | 1,050                        | 551       | 551       | 1,103                      |
| Wages                          | 6,000     | 6,000       | 12,000                        | 6,300     | 6,300       | 12,600                       | 6,615     | 6,615     | 13,230                     |
| Proposed salary-self           | 12,000    | 12,000      | 24,000                        | 12,000    | 12,000      | 24,000                       | 30,000    | 30,000    | 60,000                     |
| Other Expenses                 | 3,000     | 3,000       | 6,000                         | 3,150     | 3,150       | 6,300                        | 3,308     | 3,308     | 6,615                      |
| Non Cash Item:                 |           |             |                               |           |             |                              |           |           |                            |
| Depreciation Expenses          | 3,500     | 3,500       | 7,000                         | 3,675     | 3,675       | 7,350                        | 3,859     | 3,859     | 7,718                      |
| Total Operating Cost (D)       | 37,000    | 37,000      | 74,000                        | 38,250    | 38,250      | 76,500                       | 57,563    | 57,563    | 115,125                    |
| (C-D)Net Profit:               | 83,500    | 83,500      | 167,000                       | 130,675   | 130,675     | 261,350                      | 166,449   | 166,449   | 332,898                    |
| Retained Income:               |           |             | 167,000                       |           |             | 261,350                      |           |           | 332,898                    |