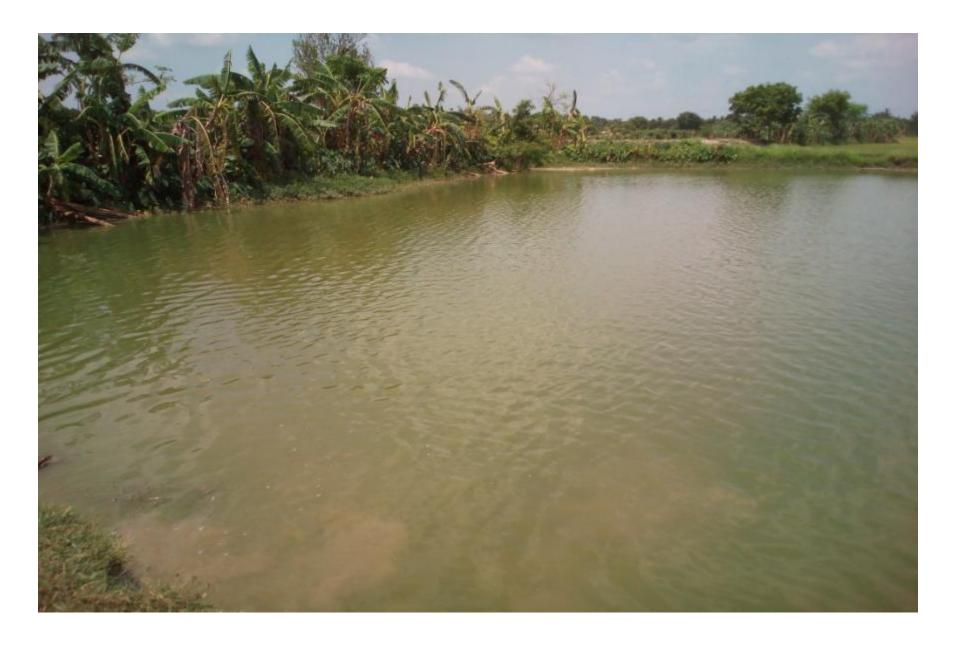

#### PROPOSED NOBIN UDYOKTA BUSINESS INFO

| Business Name                            | : | Selinur Rahman shaon fish farm.                                                                                                                                                                  |  |  |  |
|------------------------------------------|---|--------------------------------------------------------------------------------------------------------------------------------------------------------------------------------------------------|--|--|--|
| Address/ Location                        | : | Dhakula, Kushtia .                                                                                                                                                                               |  |  |  |
| Total Investment in BDT                  | : | BDT: 9,14,500/-                                                                                                                                                                                  |  |  |  |
| Financing                                | : | Self <b>BDT</b> :5,64,500/- (from existing business and cash) Required Investment <b>BDT</b> : 3,50,000 (as equity)                                                                              |  |  |  |
| Present salary/drawings from business.   | : | Nil.                                                                                                                                                                                             |  |  |  |
| Proposed Salary                          | : | BDT: 2000 /- (Two thousand)                                                                                                                                                                      |  |  |  |
| Proposed Business<br>Implementation Plan | : | <ul> <li>The project will start with 4 ponds. Planning to cultivate varieties white fish in each pond and two cycles in each year.</li> <li>The estimated pay back period is 3 years.</li> </ul> |  |  |  |
|                                          |   | The expected date to start the project in August-2015.                                                                                                                                           |  |  |  |

#### PRESENT & PROPOSED INVESTMENT BREAKDOWN

| Particulars                          | Existing<br>Business | Proposed<br>(BD | Total<br>(BDT) |          |  |  |
|--------------------------------------|----------------------|-----------------|----------------|----------|--|--|
| - antiodiano                         |                      | NU              | Investor       | (22.)    |  |  |
|                                      | 1                    | 2               | 3              | 4(1+2+3) |  |  |
| Investments in different categories: |                      |                 |                |          |  |  |
| Ponds (4 ponds 2 acors)              | 120,000              | 0               |                | 120,000  |  |  |
| Baby fish ( 6000 ps pangas           | 20,000               | 20,000          |                | 120,000  |  |  |
| fish & white fish)                   | 20,000               | U               | 100,000        | 120,000  |  |  |
| Fish Food                            | 0                    | 357,500         | 250,000        | 607,500  |  |  |
| Medicine                             | 0                    | 2,000           |                | 2,000    |  |  |
| House (Safety for pond)              | 25,000               |                 |                | 25,000   |  |  |
| Selo machine 2 ps                    | 30,000               | 0               |                | 30,000   |  |  |
| Cash in hand                         | 10,000               | 0               |                | 10,000   |  |  |
| Total Capital                        | 205,000              | 359,500         | 350,000        | 914,500  |  |  |