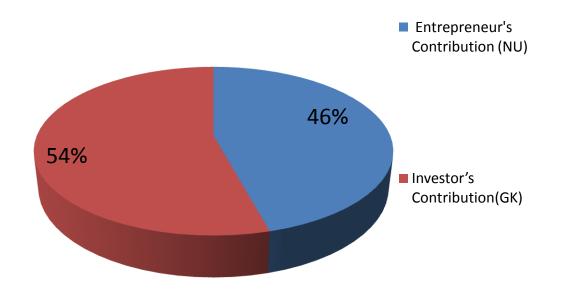

# **Source of Finance**

| Source                           | Amount in BDT | In%  |
|----------------------------------|---------------|------|
| Entrepreneur's Contribution (NU) | 169,000       | 46   |
| Investor's Contribution(GK)      | 200,000       | 54   |
| Total Investment                 | 369,000       | 100% |