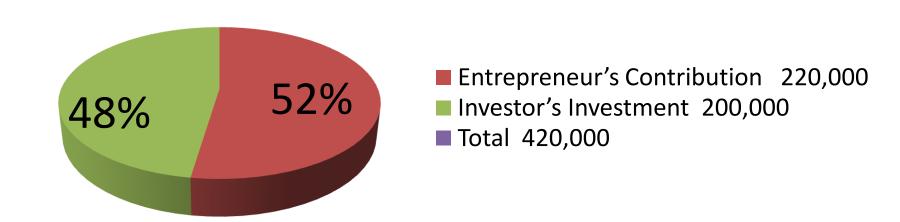

| Proposed Nobin Udyokta Business Info              |   |                                                                                                                                                                                                                                                                                                                                                                                                                                                                                                                             |  |  |  |
|---------------------------------------------------|---|-----------------------------------------------------------------------------------------------------------------------------------------------------------------------------------------------------------------------------------------------------------------------------------------------------------------------------------------------------------------------------------------------------------------------------------------------------------------------------------------------------------------------------|--|--|--|
| Business Name                                     | : | RITU ENTERPRISE                                                                                                                                                                                                                                                                                                                                                                                                                                                                                                             |  |  |  |
| Location                                          | : | Kolma 1 No. Bus stand, Savar, Dhaka                                                                                                                                                                                                                                                                                                                                                                                                                                                                                         |  |  |  |
| Total Investment in BDT                           | : | BDT 4,20,000                                                                                                                                                                                                                                                                                                                                                                                                                                                                                                                |  |  |  |
| Financing                                         | : | Self BDT 2,20,000 (from existing business) 52%<br>Required Investment BDT 2,00,000 (as equity) 48%                                                                                                                                                                                                                                                                                                                                                                                                                          |  |  |  |
| Present salary/drawings from business (estimates) | : | BDT 6,000                                                                                                                                                                                                                                                                                                                                                                                                                                                                                                                   |  |  |  |
| Proposed Salary                                   | : | BDT 6,000                                                                                                                                                                                                                                                                                                                                                                                                                                                                                                                   |  |  |  |
| Size of shop                                      | : | 20 ft x 9 ft= 180 square ft                                                                                                                                                                                                                                                                                                                                                                                                                                                                                                 |  |  |  |
| Implementation                                    | : | <ul> <li>The business is planned to be scaled up by investment in existing goods like; Ring Piston, Bearing, Glass, Chain, Plug, Plate, Tube, Screw, Break Oil, Cable, Back gear etc.</li> <li>Average 20% gain on sales.</li> <li>The business is operating by entrepreneur. Existing no employee.</li> <li>After getting equity fund one employee will be appointed.</li> <li>The shop is rented.</li> <li>Collects goods from Dhaka Nobabpur and different company.</li> <li>Agreed grace period is 4 months.</li> </ul> |  |  |  |