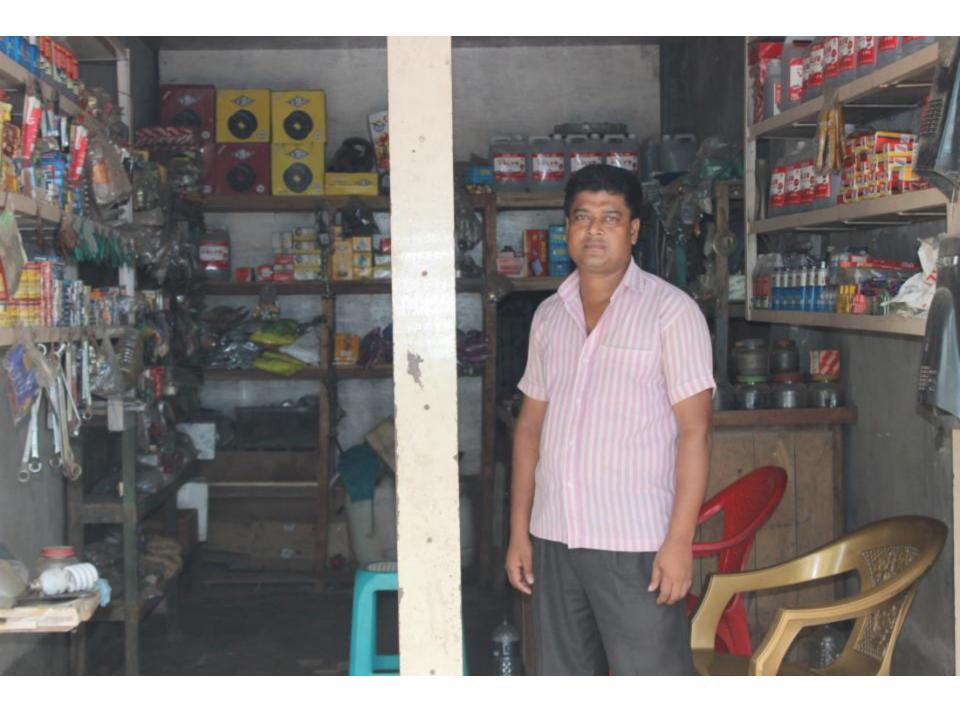

#### **Proposed NU Business Name: RITU ENTERPRISE**

Project identification and prepared by: Sahab Uddin, Ashulia Unit, Dhaka

Project verified by: Md Rofiqul Islam

| Brief Bio of The Proposed Nobin Udyokta                                                                                                         |       |                                                                                                                                                                                                |  |
|-------------------------------------------------------------------------------------------------------------------------------------------------|-------|------------------------------------------------------------------------------------------------------------------------------------------------------------------------------------------------|--|
| Name                                                                                                                                            | :     | MD ANOWAR HOSSAIN                                                                                                                                                                              |  |
| Age                                                                                                                                             | :     | 27-09-1982 ( 32 Years)                                                                                                                                                                         |  |
| Education, till to date                                                                                                                         | :     | Class Eight                                                                                                                                                                                    |  |
| Marital status                                                                                                                                  | :     | Married                                                                                                                                                                                        |  |
| Children                                                                                                                                        | :     | 2 Daughters                                                                                                                                                                                    |  |
| No. of siblings:                                                                                                                                | :     | 4 Brother and 2 Sister                                                                                                                                                                         |  |
| Address                                                                                                                                         | :     | Vill: Kolma South Para P.O: Dairy Farm, P.S: Savar Dist: Dhaka                                                                                                                                 |  |
| Parent's and GB related Info (i) Who is GB member (ii) Mother's name (iii) Father's name (iv) GB member's info                                  | : : : | Mother Father  ANOWARA BEGUM  LATE. MONSUR GAZI  Branch: Ashulia, Centre # 40 (Female),  Member ID: 4782/1, Group No: 05  Member since: 21-03-2003 to 2010 (07 Years)  First loan: 5,000 taka. |  |
| Further Information: (v) Who pays GB loan installment (vi) Mobile lady (vii) Grameen Education Loan (viii) Any other loan like GB, BRAC ASA etc | : : : | Outstanding loan: Nil Mother No No No                                                                                                                                                          |  |

| Proposed Nobin Udyokta Business Info              |   |                                                                                                                                                                                                                                                                                                                                                                                                                                                                                                                             |  |  |  |
|---------------------------------------------------|---|-----------------------------------------------------------------------------------------------------------------------------------------------------------------------------------------------------------------------------------------------------------------------------------------------------------------------------------------------------------------------------------------------------------------------------------------------------------------------------------------------------------------------------|--|--|--|
| Business Name                                     | : | RITU ENTERPRISE                                                                                                                                                                                                                                                                                                                                                                                                                                                                                                             |  |  |  |
| Location                                          | : | Kolma 1 No. Bus stand, Savar, Dhaka                                                                                                                                                                                                                                                                                                                                                                                                                                                                                         |  |  |  |
| Total Investment in BDT                           | : | BDT 4,20,000                                                                                                                                                                                                                                                                                                                                                                                                                                                                                                                |  |  |  |
| Financing                                         | : | Self BDT 2,20,000 (from existing business) 52%<br>Required Investment BDT 2,00,000 (as equity) 48%                                                                                                                                                                                                                                                                                                                                                                                                                          |  |  |  |
| Present salary/drawings from business (estimates) | : | BDT 6,000                                                                                                                                                                                                                                                                                                                                                                                                                                                                                                                   |  |  |  |
| Proposed Salary                                   | : | BDT 6,000                                                                                                                                                                                                                                                                                                                                                                                                                                                                                                                   |  |  |  |
| Size of shop                                      | : | 20 ft x 9 ft= 180 square ft                                                                                                                                                                                                                                                                                                                                                                                                                                                                                                 |  |  |  |
| Implementation                                    | : | <ul> <li>The business is planned to be scaled up by investment in existing goods like; Ring Piston, Bearing, Glass, Chain, Plug, Plate, Tube, Screw, Break Oil, Cable, Back gear etc.</li> <li>Average 20% gain on sales.</li> <li>The business is operating by entrepreneur. Existing no employee.</li> <li>After getting equity fund one employee will be appointed.</li> <li>The shop is rented.</li> <li>Collects goods from Dhaka Nobabpur and different company.</li> <li>Agreed grace period is 4 months.</li> </ul> |  |  |  |