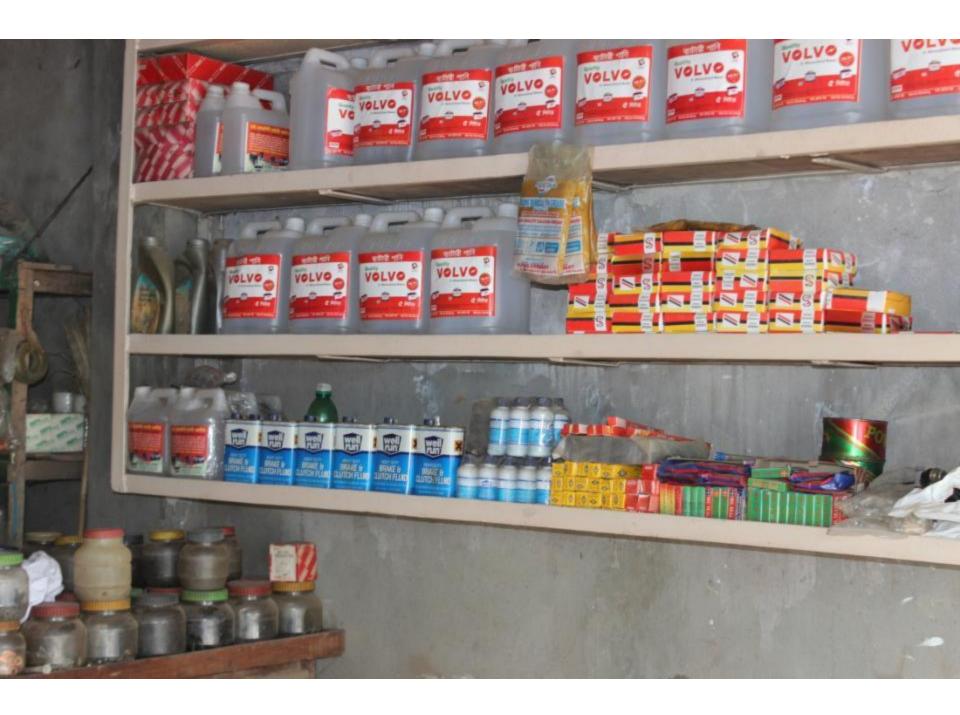

| Proposed Nobin Udyokta Business Info              |   |                                                                                                                                                                                                                                                                                                                                                                                                                                                                                                                             |  |  |  |
|---------------------------------------------------|---|-----------------------------------------------------------------------------------------------------------------------------------------------------------------------------------------------------------------------------------------------------------------------------------------------------------------------------------------------------------------------------------------------------------------------------------------------------------------------------------------------------------------------------|--|--|--|
| Business Name                                     | : | RITU ENTERPRISE                                                                                                                                                                                                                                                                                                                                                                                                                                                                                                             |  |  |  |
| Location                                          | : | Kolma 1 No. Bus stand, Savar, Dhaka                                                                                                                                                                                                                                                                                                                                                                                                                                                                                         |  |  |  |
| Total Investment in BDT                           | : | BDT 4,20,000                                                                                                                                                                                                                                                                                                                                                                                                                                                                                                                |  |  |  |
| Financing                                         | : | Self BDT 2,20,000 (from existing business) 52%<br>Required Investment BDT 2,00,000 (as equity) 48%                                                                                                                                                                                                                                                                                                                                                                                                                          |  |  |  |
| Present salary/drawings from business (estimates) | : | BDT 6,000                                                                                                                                                                                                                                                                                                                                                                                                                                                                                                                   |  |  |  |
| Proposed Salary                                   | : | BDT 6,000                                                                                                                                                                                                                                                                                                                                                                                                                                                                                                                   |  |  |  |
| Size of shop                                      | : | 20 ft x 9 ft= 180 square ft                                                                                                                                                                                                                                                                                                                                                                                                                                                                                                 |  |  |  |
| Implementation                                    | : | <ul> <li>The business is planned to be scaled up by investment in existing goods like; Ring Piston, Bearing, Glass, Chain, Plug, Plate, Tube, Screw, Break Oil, Cable, Back gear etc.</li> <li>Average 20% gain on sales.</li> <li>The business is operating by entrepreneur. Existing no employee.</li> <li>After getting equity fund one employee will be appointed.</li> <li>The shop is rented.</li> <li>Collects goods from Dhaka Nobabpur and different company.</li> <li>Agreed grace period is 4 months.</li> </ul> |  |  |  |

| Investment Breakdown                                                                                |          |          |                |  |  |  |
|-----------------------------------------------------------------------------------------------------|----------|----------|----------------|--|--|--|
| Particulars                                                                                         | Existing | Proposed | Proposed Total |  |  |  |
| Ring Piston, Bearing, Glass, Chain, Plug,<br>Plate, Tube, Screw, Break Oil, Cable, Back<br>gear etc | 1,70,000 | -        | 1,70,000       |  |  |  |
| Mobil (4 drum x 27,200)                                                                             | -        | 1,08,000 | 1,08,000       |  |  |  |
| Mobil Can (6 Cartoon x 5,100)                                                                       | -        | 30,600   | 30,600         |  |  |  |
| Battery Charger Machine                                                                             | -        | 25,000   | 25,000         |  |  |  |
| Air Push Machine                                                                                    | -        | 36,400   | 36,400         |  |  |  |
| Security                                                                                            | 50,000   | -        | 50,000         |  |  |  |
| Total                                                                                               | 2,20,000 | 2,00,000 | 4,20,000       |  |  |  |