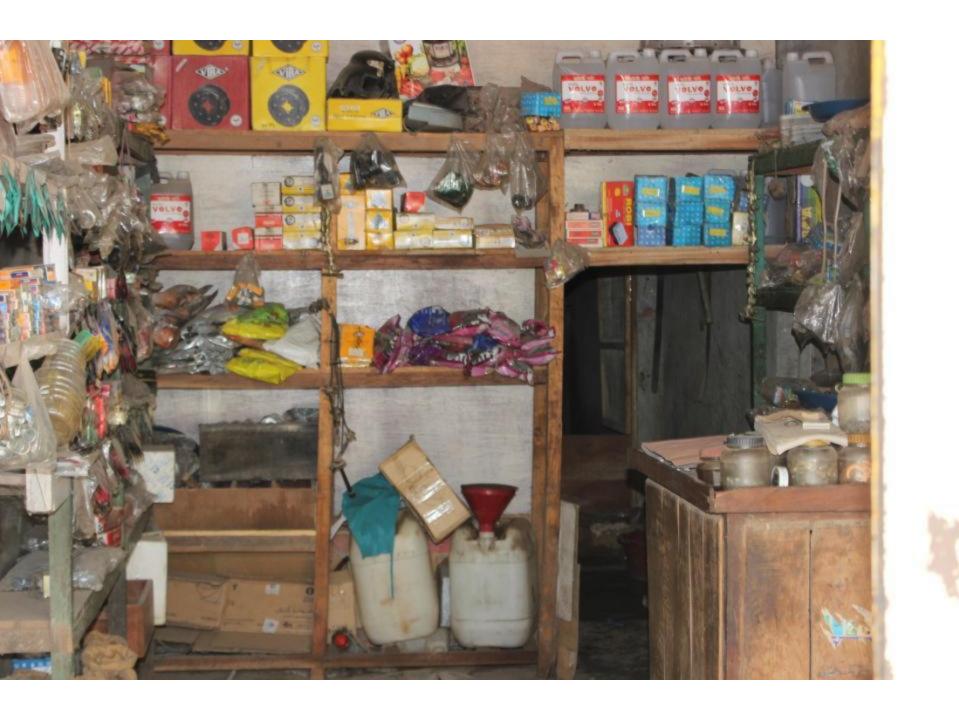

| Proposed Nobin Udyokta Business Info              |   |                                                                                                                                                                                                                                                                                                                                                                                                                                                                                                                             |  |  |  |
|---------------------------------------------------|---|-----------------------------------------------------------------------------------------------------------------------------------------------------------------------------------------------------------------------------------------------------------------------------------------------------------------------------------------------------------------------------------------------------------------------------------------------------------------------------------------------------------------------------|--|--|--|
| Business Name                                     | : | RITU ENTERPRISE                                                                                                                                                                                                                                                                                                                                                                                                                                                                                                             |  |  |  |
| Location                                          | : | Kolma 1 No. Bus stand, Savar, Dhaka                                                                                                                                                                                                                                                                                                                                                                                                                                                                                         |  |  |  |
| Total Investment in BDT                           | : | BDT 4,20,000                                                                                                                                                                                                                                                                                                                                                                                                                                                                                                                |  |  |  |
| Financing                                         | : | Self BDT 2,20,000 (from existing business) 52%<br>Required Investment BDT 2,00,000 (as equity) 48%                                                                                                                                                                                                                                                                                                                                                                                                                          |  |  |  |
| Present salary/drawings from business (estimates) | : | BDT 6,000                                                                                                                                                                                                                                                                                                                                                                                                                                                                                                                   |  |  |  |
| Proposed Salary                                   | : | BDT 6,000                                                                                                                                                                                                                                                                                                                                                                                                                                                                                                                   |  |  |  |
| Size of shop                                      | : | 20 ft x 9 ft= 180 square ft                                                                                                                                                                                                                                                                                                                                                                                                                                                                                                 |  |  |  |
| Implementation                                    | : | <ul> <li>The business is planned to be scaled up by investment in existing goods like; Ring Piston, Bearing, Glass, Chain, Plug, Plate, Tube, Screw, Break Oil, Cable, Back gear etc.</li> <li>Average 20% gain on sales.</li> <li>The business is operating by entrepreneur. Existing no employee.</li> <li>After getting equity fund one employee will be appointed.</li> <li>The shop is rented.</li> <li>Collects goods from Dhaka Nobabpur and different company.</li> <li>Agreed grace period is 4 months.</li> </ul> |  |  |  |

| Investment Breakdown                                                                                |          |          |                |  |  |  |
|-----------------------------------------------------------------------------------------------------|----------|----------|----------------|--|--|--|
| Particulars                                                                                         | Existing | Proposed | Proposed Total |  |  |  |
| Ring Piston, Bearing, Glass, Chain, Plug,<br>Plate, Tube, Screw, Break Oil, Cable, Back<br>gear etc | 1,70,000 | -        | 1,70,000       |  |  |  |
| Mobil (4 drum x 27,200)                                                                             | -        | 1,08,000 | 1,08,000       |  |  |  |
| Mobil Can (6 Cartoon x 5,100)                                                                       | -        | 30,600   | 30,600         |  |  |  |
| Battery Charger Machine                                                                             | -        | 25,000   | 25,000         |  |  |  |
| Air Push Machine                                                                                    | -        | 36,400   | 36,400         |  |  |  |
| Security                                                                                            | 50,000   | -        | 50,000         |  |  |  |
| Total                                                                                               | 2,20,000 | 2,00,000 | 4,20,000       |  |  |  |