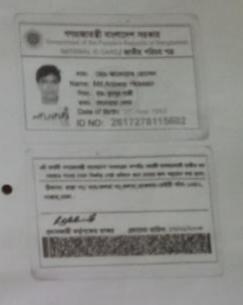

#### **Proposed NU Business Name: RITU ENTERPRISE**

Project identification and prepared by: Sahab Uddin, Ashulia Unit, Dhaka

Project verified by: Md Rofiqul Islam

| Brief Bio of The Proposed Nobin Udyokta                                                                                                         |       |                                                                                                                                                                                                |  |
|-------------------------------------------------------------------------------------------------------------------------------------------------|-------|------------------------------------------------------------------------------------------------------------------------------------------------------------------------------------------------|--|
| Name                                                                                                                                            | :     | MD ANOWAR HOSSAIN                                                                                                                                                                              |  |
| Age                                                                                                                                             | :     | 27-09-1982 ( 32 Years)                                                                                                                                                                         |  |
| Education, till to date                                                                                                                         | :     | Class Eight                                                                                                                                                                                    |  |
| Marital status                                                                                                                                  | :     | Married                                                                                                                                                                                        |  |
| Children                                                                                                                                        | :     | 2 Daughters                                                                                                                                                                                    |  |
| No. of siblings:                                                                                                                                | :     | 4 Brother and 2 Sister                                                                                                                                                                         |  |
| Address                                                                                                                                         | :     | Vill: Kolma South Para P.O: Dairy Farm, P.S: Savar Dist: Dhaka                                                                                                                                 |  |
| Parent's and GB related Info (i) Who is GB member (ii) Mother's name (iii) Father's name (iv) GB member's info                                  | : : : | Mother Father  ANOWARA BEGUM  LATE. MONSUR GAZI  Branch: Ashulia, Centre # 40 (Female),  Member ID: 4782/1, Group No: 05  Member since: 21-03-2003 to 2010 (07 Years)  First loan: 5,000 taka. |  |
| Further Information: (v) Who pays GB loan installment (vi) Mobile lady (vii) Grameen Education Loan (viii) Any other loan like GB, BRAC ASA etc | : : : | Outstanding loan: Nil Mother No No No                                                                                                                                                          |  |