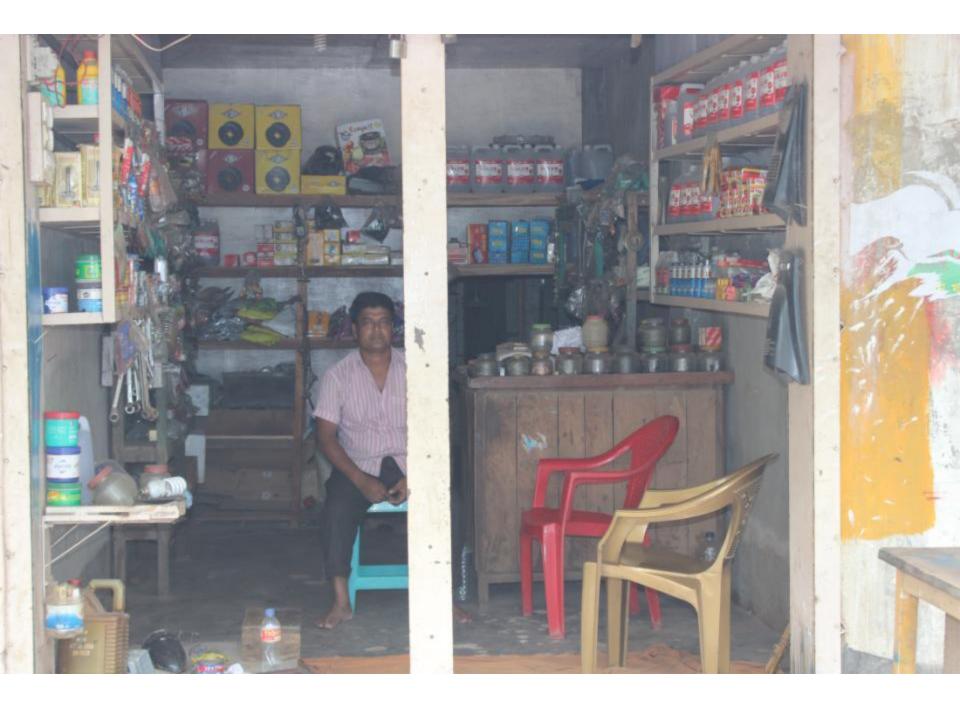

| Proposed Nobin Udyokta Business Info              |   |                                                                                                                                                                                                                                                                                                                                                                                                                                                                                                                             |  |  |  |
|---------------------------------------------------|---|-----------------------------------------------------------------------------------------------------------------------------------------------------------------------------------------------------------------------------------------------------------------------------------------------------------------------------------------------------------------------------------------------------------------------------------------------------------------------------------------------------------------------------|--|--|--|
| Business Name                                     | : | RITU ENTERPRISE                                                                                                                                                                                                                                                                                                                                                                                                                                                                                                             |  |  |  |
| Location                                          | : | Kolma 1 No. Bus stand, Savar, Dhaka                                                                                                                                                                                                                                                                                                                                                                                                                                                                                         |  |  |  |
| Total Investment in BDT                           | : | BDT 4,20,000                                                                                                                                                                                                                                                                                                                                                                                                                                                                                                                |  |  |  |
| Financing                                         | : | Self BDT 2,20,000 (from existing business) 52%<br>Required Investment BDT 2,00,000 (as equity) 48%                                                                                                                                                                                                                                                                                                                                                                                                                          |  |  |  |
| Present salary/drawings from business (estimates) | : | BDT 6,000                                                                                                                                                                                                                                                                                                                                                                                                                                                                                                                   |  |  |  |
| Proposed Salary                                   | : | BDT 6,000                                                                                                                                                                                                                                                                                                                                                                                                                                                                                                                   |  |  |  |
| Size of shop                                      | : | 20 ft x 9 ft= 180 square ft                                                                                                                                                                                                                                                                                                                                                                                                                                                                                                 |  |  |  |
| Implementation                                    | : | <ul> <li>The business is planned to be scaled up by investment in existing goods like; Ring Piston, Bearing, Glass, Chain, Plug, Plate, Tube, Screw, Break Oil, Cable, Back gear etc.</li> <li>Average 20% gain on sales.</li> <li>The business is operating by entrepreneur. Existing no employee.</li> <li>After getting equity fund one employee will be appointed.</li> <li>The shop is rented.</li> <li>Collects goods from Dhaka Nobabpur and different company.</li> <li>Agreed grace period is 4 months.</li> </ul> |  |  |  |