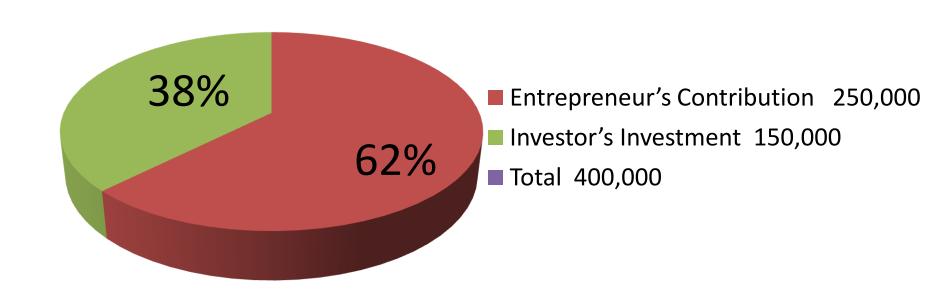

| Proposed Nobin Udyokta Business Info              |   |                                                                                                                                                                                                                                                                                                                                                                                                                                                            |  |  |  |
|---------------------------------------------------|---|------------------------------------------------------------------------------------------------------------------------------------------------------------------------------------------------------------------------------------------------------------------------------------------------------------------------------------------------------------------------------------------------------------------------------------------------------------|--|--|--|
| Business Name                                     | : | TANIA STORE                                                                                                                                                                                                                                                                                                                                                                                                                                                |  |  |  |
| Location                                          | : | Board Bazaar, Tongi, Gazipur                                                                                                                                                                                                                                                                                                                                                                                                                               |  |  |  |
| Total Investment in BDT                           | : | BDT 4,00,000                                                                                                                                                                                                                                                                                                                                                                                                                                               |  |  |  |
| Financing                                         | : | Self BDT 2,50,000 (from existing business) 62% Required Investment BDT 1,50,000 (as equity) 38%                                                                                                                                                                                                                                                                                                                                                            |  |  |  |
| Present salary/drawings from business (estimates) | : | BDT 5,000                                                                                                                                                                                                                                                                                                                                                                                                                                                  |  |  |  |
| Proposed Salary                                   | : | BDT 5,000                                                                                                                                                                                                                                                                                                                                                                                                                                                  |  |  |  |
| Size of shop                                      | : | <del>20 ft x 28 ft= 528 square ft</del>                                                                                                                                                                                                                                                                                                                                                                                                                    |  |  |  |
| Implementation                                    |   | <ul> <li>The business is planned to be scaled up by investment in existing goods like; Rice, Egg, Oil, Biscuit, Soap, Soft drinks, Salt, Mustard oil, Washing powder, Chanachur, Cosmetics etc.</li> <li>Average 15% gain on sales.</li> <li>The business is operating by entrepreneur. Existing no employee.</li> <li>The shop is rented.</li> <li>Collects goods from Gazipur, Board bazaar, Tongi.</li> <li>Agreed grace period is 4 months.</li> </ul> |  |  |  |

| investment Breakdown                     |          |          |                |  |  |  |
|------------------------------------------|----------|----------|----------------|--|--|--|
| Particulars                              | Existing | Proposed | Proposed Total |  |  |  |
| Rice, Egg, Oil, Biscuit, Soap            | 70,000   | 50,000   | 1,20,000       |  |  |  |
| Soap, Soft drinks, Salt, Mustard oil     | 30,000   | 50,000   | 80,000         |  |  |  |
| Washing powder, Chanachur, Cosmetics etc | 30,000   | 50,000   | 80,000         |  |  |  |
| Fridge                                   | 20,000   | -        | 20,000         |  |  |  |
| Security                                 | 1,00,000 | -        | 1,00,000       |  |  |  |
| Total                                    | 2,50,000 | 1,50,000 | 4,00,000       |  |  |  |