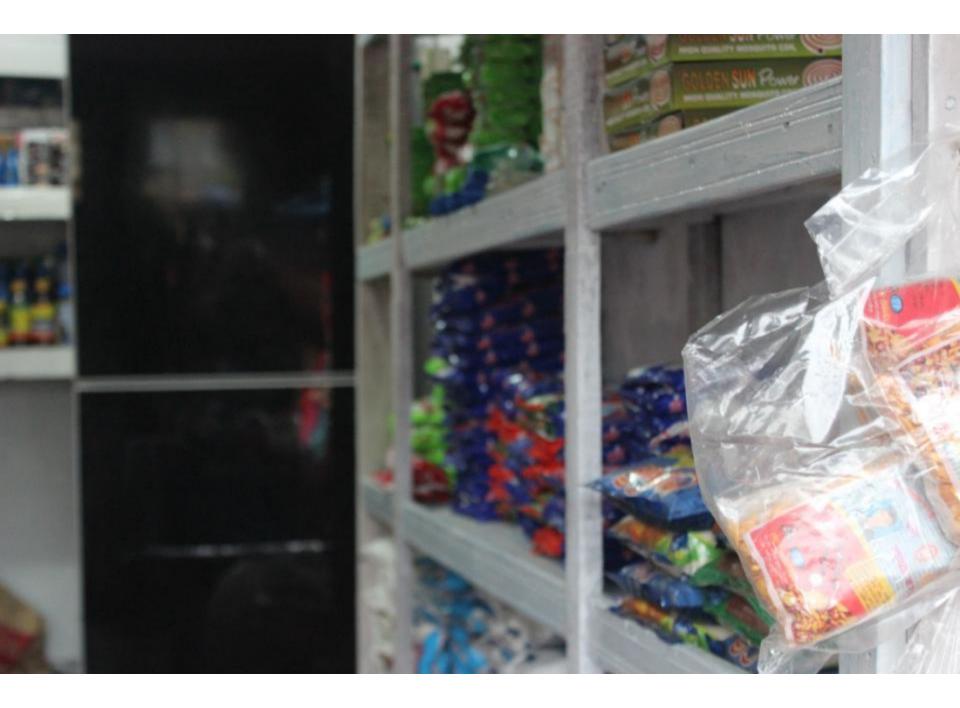

| Proposed Nobin Udyokta Business Info              |   |                                                                                                                                                                                                                                                                                                                                                                                                                                                            |  |  |  |
|---------------------------------------------------|---|------------------------------------------------------------------------------------------------------------------------------------------------------------------------------------------------------------------------------------------------------------------------------------------------------------------------------------------------------------------------------------------------------------------------------------------------------------|--|--|--|
| Business Name                                     | : | TANIA STORE                                                                                                                                                                                                                                                                                                                                                                                                                                                |  |  |  |
| Location                                          | : | Board Bazaar, Tongi, Gazipur                                                                                                                                                                                                                                                                                                                                                                                                                               |  |  |  |
| Total Investment in BDT                           | : | BDT 4,00,000                                                                                                                                                                                                                                                                                                                                                                                                                                               |  |  |  |
| Financing                                         | : | Self BDT 2,50,000 (from existing business) 62% Required Investment BDT 1,50,000 (as equity) 38%                                                                                                                                                                                                                                                                                                                                                            |  |  |  |
| Present salary/drawings from business (estimates) | : | BDT 5,000                                                                                                                                                                                                                                                                                                                                                                                                                                                  |  |  |  |
| Proposed Salary                                   | : | BDT 5,000                                                                                                                                                                                                                                                                                                                                                                                                                                                  |  |  |  |
| Size of shop                                      | : | <del>20 ft x 28 ft= 528 square ft</del>                                                                                                                                                                                                                                                                                                                                                                                                                    |  |  |  |
| Implementation                                    |   | <ul> <li>The business is planned to be scaled up by investment in existing goods like; Rice, Egg, Oil, Biscuit, Soap, Soft drinks, Salt, Mustard oil, Washing powder, Chanachur, Cosmetics etc.</li> <li>Average 15% gain on sales.</li> <li>The business is operating by entrepreneur. Existing no employee.</li> <li>The shop is rented.</li> <li>Collects goods from Gazipur, Board bazaar, Tongi.</li> <li>Agreed grace period is 4 months.</li> </ul> |  |  |  |