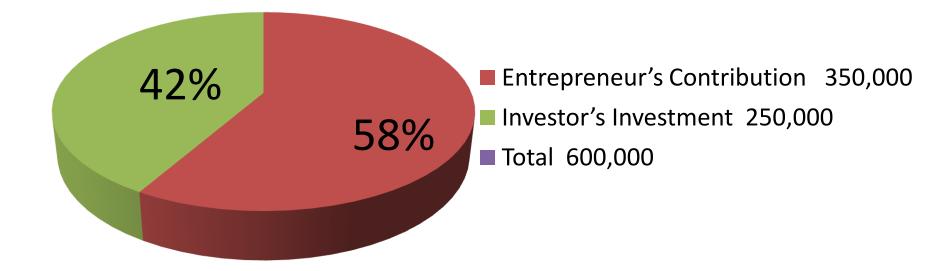

| Proposed Nobin Udyokta Business Info                 |   |                                                                                                                                                                                                                                                                                                                                                                                                                                                                                                                               |  |  |
|------------------------------------------------------|---|-------------------------------------------------------------------------------------------------------------------------------------------------------------------------------------------------------------------------------------------------------------------------------------------------------------------------------------------------------------------------------------------------------------------------------------------------------------------------------------------------------------------------------|--|--|
| Business Name                                        | : | SHARIF STORE                                                                                                                                                                                                                                                                                                                                                                                                                                                                                                                  |  |  |
| Location                                             | : | Kodda Bazaar, Gazipur                                                                                                                                                                                                                                                                                                                                                                                                                                                                                                         |  |  |
| Total Investment in BDT                              | : | BDT 6,00,000                                                                                                                                                                                                                                                                                                                                                                                                                                                                                                                  |  |  |
| Financing                                            | • | Self BDT 3,50,000 (from existing business) 58%<br>Required Investment BDT 2,50,000 (as equity) 42%                                                                                                                                                                                                                                                                                                                                                                                                                            |  |  |
| Present salary/drawings<br>from business (estimates) | : | BDT 5,000                                                                                                                                                                                                                                                                                                                                                                                                                                                                                                                     |  |  |
| Proposed Salary                                      | : | BDT 5,000                                                                                                                                                                                                                                                                                                                                                                                                                                                                                                                     |  |  |
| Size of shop                                         | : | 20 ft x 28 ft= 528 square ft                                                                                                                                                                                                                                                                                                                                                                                                                                                                                                  |  |  |
| Implementation                                       | : | <ul> <li>The business is planned to be scaled up by investment in existing goods like; Rice, Egg, Oil, Biscuit, Soap, Soft drinks, Salt, Mustard oil, Washing powder, Chanachur, Cosmetics etc.</li> <li>Average 15% gain on sales.</li> <li>The business is operating by entrepreneur. Existing no employee.</li> <li>After getting equity fund one employee will be appointed.</li> <li>The shop is rented.</li> <li>Collects goods from Konabari, Gazipur, Chourasta.</li> <li>Agreed grace period is 4 months.</li> </ul> |  |  |

| Investment Breakdown                     |          |          |                |  |  |  |
|------------------------------------------|----------|----------|----------------|--|--|--|
| Particulars                              | Existing | Proposed | Proposed Total |  |  |  |
| Rice, Egg, Oil, Biscuit, Soap            | 1,50,000 | 1,50,000 | 3,00,000       |  |  |  |
| Soap, Soft drinks, Salt, Mustard oil     | 50,000   | 50,000   | 1,00,000       |  |  |  |
| Washing powder, Chanachur, Cosmetics etc | 50,000   | 50,000   | 1,00,000       |  |  |  |
| Security                                 | 1,00,000 | -        | 1,00,000       |  |  |  |
| Total                                    | 3,50,000 | 2,50,000 | 6,00,000       |  |  |  |