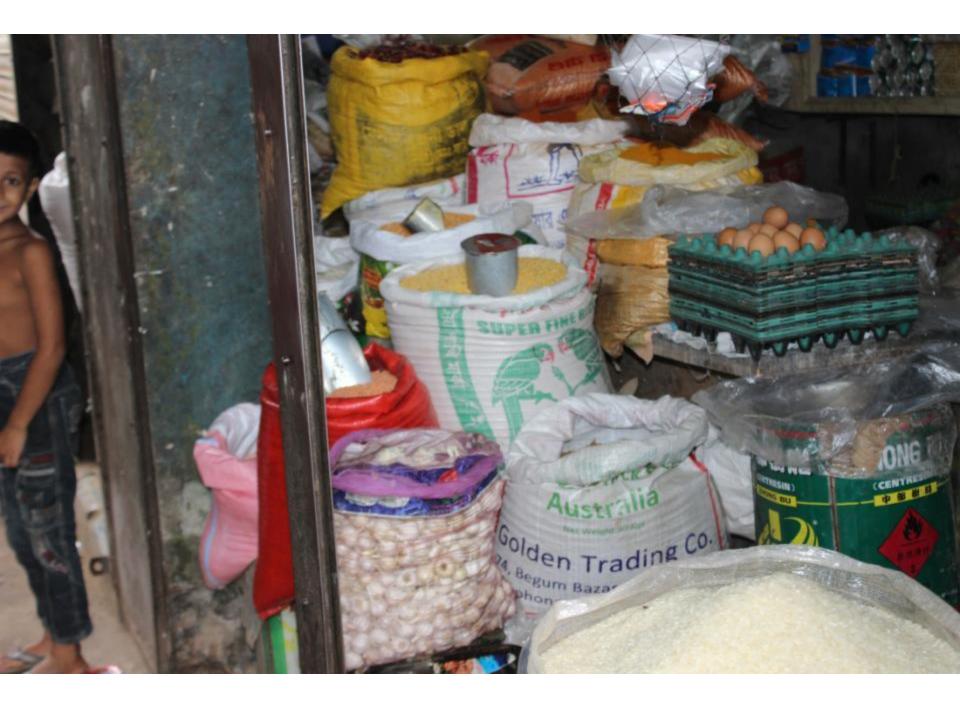

| Proposed Nobin Udyokta Business Info                 |   |                                                                                                                                                                                                                                                                                                                                                                                                                                                                                                                               |  |  |
|------------------------------------------------------|---|-------------------------------------------------------------------------------------------------------------------------------------------------------------------------------------------------------------------------------------------------------------------------------------------------------------------------------------------------------------------------------------------------------------------------------------------------------------------------------------------------------------------------------|--|--|
| Business Name                                        | : | SHARIF STORE                                                                                                                                                                                                                                                                                                                                                                                                                                                                                                                  |  |  |
| Location                                             | : | Kodda Bazaar, Gazipur                                                                                                                                                                                                                                                                                                                                                                                                                                                                                                         |  |  |
| Total Investment in BDT                              | : | BDT 6,00,000                                                                                                                                                                                                                                                                                                                                                                                                                                                                                                                  |  |  |
| Financing                                            | • | Self BDT 3,50,000 (from existing business) 58%<br>Required Investment BDT 2,50,000 (as equity) 42%                                                                                                                                                                                                                                                                                                                                                                                                                            |  |  |
| Present salary/drawings<br>from business (estimates) | : | BDT 5,000                                                                                                                                                                                                                                                                                                                                                                                                                                                                                                                     |  |  |
| Proposed Salary                                      | : | BDT 5,000                                                                                                                                                                                                                                                                                                                                                                                                                                                                                                                     |  |  |
| Size of shop                                         | : | 20 ft x 28 ft= 528 square ft                                                                                                                                                                                                                                                                                                                                                                                                                                                                                                  |  |  |
| Implementation                                       | : | <ul> <li>The business is planned to be scaled up by investment in existing goods like; Rice, Egg, Oil, Biscuit, Soap, Soft drinks, Salt, Mustard oil, Washing powder, Chanachur, Cosmetics etc.</li> <li>Average 15% gain on sales.</li> <li>The business is operating by entrepreneur. Existing no employee.</li> <li>After getting equity fund one employee will be appointed.</li> <li>The shop is rented.</li> <li>Collects goods from Konabari, Gazipur, Chourasta.</li> <li>Agreed grace period is 4 months.</li> </ul> |  |  |

| Existing Business (BDT)                           |       |         |           |  |  |  |
|---------------------------------------------------|-------|---------|-----------|--|--|--|
| Particular                                        | Daily | Monthly | Yearly    |  |  |  |
| Revenue (sales)                                   |       |         |           |  |  |  |
| Rice, Egg, Oil, Biscuit, Soap, Soft drinks, Salt, |       |         |           |  |  |  |
| Mustard oil, Washing powder, Chanachur,           |       |         |           |  |  |  |
| Cosmetics etc                                     | 3,800 | 114,000 | 1,368,000 |  |  |  |
| Total Sales (A)                                   | 3,800 | 114,000 | 1,368,000 |  |  |  |
| Less. Variable Expense                            |       |         |           |  |  |  |
| Rice, Egg, Oil, Biscuit, Soap, Soft drinks, Salt, |       |         |           |  |  |  |
| Mustard oil, Washing powder, Chanachur,           |       |         |           |  |  |  |
| Cosmetics etc                                     | 3,230 | 96,900  | 1,162,800 |  |  |  |
| Total variable Expense (B)                        | 3,230 | 96,900  | 1,162,800 |  |  |  |
| Contribution Margin (CM) [C=(A-B)                 | 570   | 17,100  | 205,200   |  |  |  |
| Less. Fixed Expense                               |       |         |           |  |  |  |
| Rent                                              |       | 2,500   | 30,000    |  |  |  |
| Electricity bill                                  |       | 400     | 4,800     |  |  |  |
| Mobile Bill                                       |       | 300     | 3,600     |  |  |  |
| Transportation                                    |       | 500     | 6,000     |  |  |  |
| Salary (self)                                     |       | 5,000   | 60,000    |  |  |  |
| Entertainment                                     |       | 300     | 3,600     |  |  |  |
| Guard                                             |       | 100     | 1,200     |  |  |  |
| Total fixed Cost (D)                              |       | 9,100   | 109,200   |  |  |  |
| Net Profit (E) [C-D)                              |       | 8,000   | 96,000    |  |  |  |