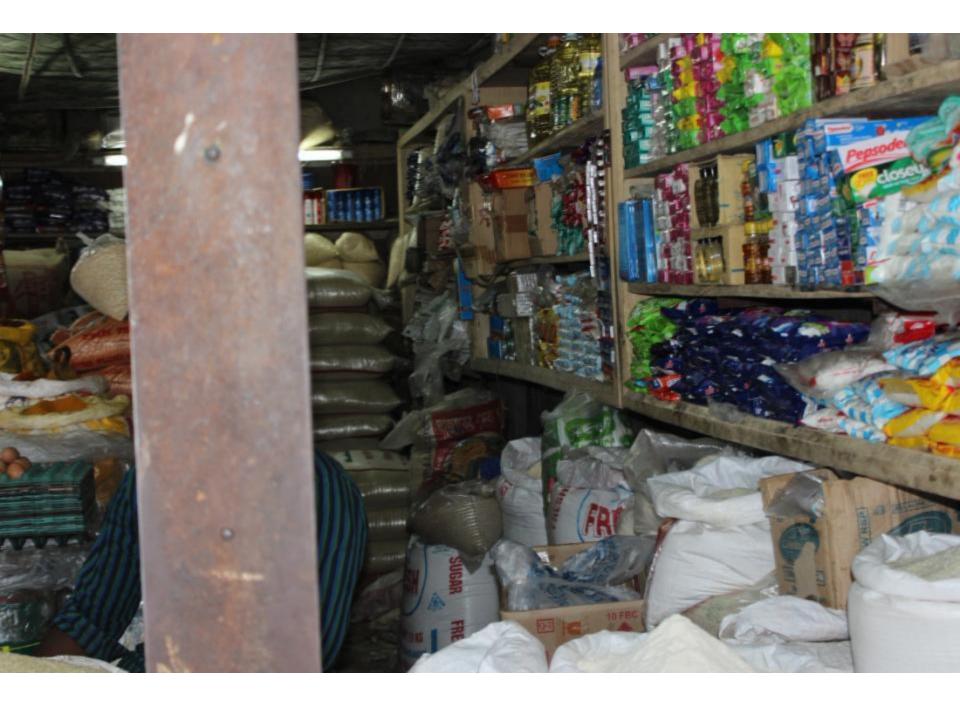

| Proposed Nobin Udyokta Business Info                 |   |                                                                                                                                                                                                                                                                                                                                                                                                                                                                                                                               |  |  |
|------------------------------------------------------|---|-------------------------------------------------------------------------------------------------------------------------------------------------------------------------------------------------------------------------------------------------------------------------------------------------------------------------------------------------------------------------------------------------------------------------------------------------------------------------------------------------------------------------------|--|--|
| Business Name                                        | : | SHARIF STORE                                                                                                                                                                                                                                                                                                                                                                                                                                                                                                                  |  |  |
| Location                                             | : | Kodda Bazaar, Gazipur                                                                                                                                                                                                                                                                                                                                                                                                                                                                                                         |  |  |
| Total Investment in BDT                              | : | BDT 6,00,000                                                                                                                                                                                                                                                                                                                                                                                                                                                                                                                  |  |  |
| Financing                                            | • | Self BDT 3,50,000 (from existing business) 58%<br>Required Investment BDT 2,50,000 (as equity) 42%                                                                                                                                                                                                                                                                                                                                                                                                                            |  |  |
| Present salary/drawings<br>from business (estimates) | : | BDT 5,000                                                                                                                                                                                                                                                                                                                                                                                                                                                                                                                     |  |  |
| Proposed Salary                                      | : | BDT 5,000                                                                                                                                                                                                                                                                                                                                                                                                                                                                                                                     |  |  |
| Size of shop                                         | : | 20 ft x 28 ft= 528 square ft                                                                                                                                                                                                                                                                                                                                                                                                                                                                                                  |  |  |
| Implementation                                       | : | <ul> <li>The business is planned to be scaled up by investment in existing goods like; Rice, Egg, Oil, Biscuit, Soap, Soft drinks, Salt, Mustard oil, Washing powder, Chanachur, Cosmetics etc.</li> <li>Average 15% gain on sales.</li> <li>The business is operating by entrepreneur. Existing no employee.</li> <li>After getting equity fund one employee will be appointed.</li> <li>The shop is rented.</li> <li>Collects goods from Konabari, Gazipur, Chourasta.</li> <li>Agreed grace period is 4 months.</li> </ul> |  |  |