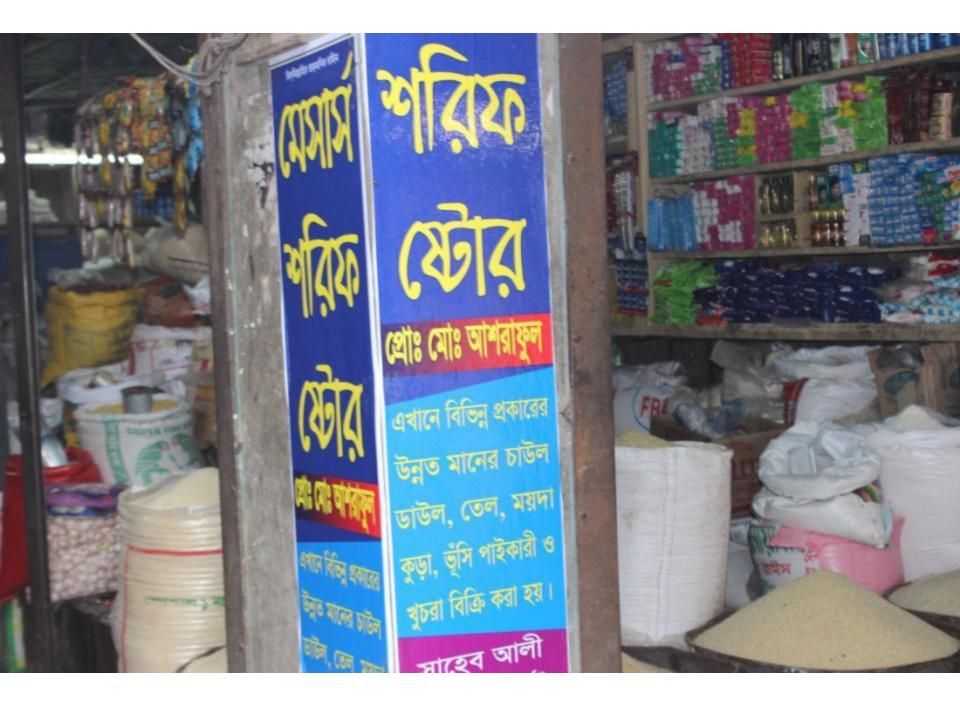

#### Proposed NU Business Name: SHARIF STORE

Project identification and prepared by: Kazem Uddin, Bashon Unit, Gazipur

Project verified by: Md Rafiqul Islam

Grameen Shakti Samajik Byabosha Ltd.

| Brief Bio of The Proposed Nobin Udyokta                                                                                                                        |    |                                                                                                                                                                                                                             |  |  |  |
|----------------------------------------------------------------------------------------------------------------------------------------------------------------|----|-----------------------------------------------------------------------------------------------------------------------------------------------------------------------------------------------------------------------------|--|--|--|
| Name                                                                                                                                                           | :  | MD ASHRAFUL                                                                                                                                                                                                                 |  |  |  |
| Age                                                                                                                                                            | :  | 01-05-1988 ( 27 Years)                                                                                                                                                                                                      |  |  |  |
| Education, till to date                                                                                                                                        | :  | Class Seven                                                                                                                                                                                                                 |  |  |  |
| Marital status                                                                                                                                                 | :  | Married                                                                                                                                                                                                                     |  |  |  |
| Children                                                                                                                                                       | :  | Nil                                                                                                                                                                                                                         |  |  |  |
| No. of siblings:                                                                                                                                               | :  | 3 Brothers 1 Sister                                                                                                                                                                                                         |  |  |  |
| Address                                                                                                                                                        | :  | Vill: Kodda, P.O: Kodda bazaar, P.S: Gazipur Sadar Dist: Gazipur                                                                                                                                                            |  |  |  |
| Parent's and GB related Info<br>(i) Who is GB member<br>(ii) Mother's name<br>(iii) Father's name<br>(iv) GB member's info                                     | :: | Mother Father MOST. NURUNNAHAR<br>MOST. NURUNNAHAR<br>MD KAMAL HOSSAIN<br>Branch: Bashon Gazipur , Centre # 37 (Female),<br>Member ID: 3752, Group No: 05<br>Member since: 02-06-2098 (17 Years)<br>First Ioan: 3,000 taka. |  |  |  |
| Further Information:<br>(v) Who pays GB loan installment<br>(vi) Mobile lady<br>(vii) Grameen Education Loan<br>(viii) Any other loan like GB,<br>BRAC ASA etc | :: | Outstanding loan: Nil<br>Mother<br>No<br>No<br>No                                                                                                                                                                           |  |  |  |

| Proposed Nobin Udyokta Business Info                 |   |                                                                                                                                                                                                                                                                                                                                                                                                                                                                                                                               |  |  |
|------------------------------------------------------|---|-------------------------------------------------------------------------------------------------------------------------------------------------------------------------------------------------------------------------------------------------------------------------------------------------------------------------------------------------------------------------------------------------------------------------------------------------------------------------------------------------------------------------------|--|--|
| Business Name                                        | : | SHARIF STORE                                                                                                                                                                                                                                                                                                                                                                                                                                                                                                                  |  |  |
| Location                                             | : | Kodda Bazaar, Gazipur                                                                                                                                                                                                                                                                                                                                                                                                                                                                                                         |  |  |
| Total Investment in BDT                              | : | BDT 6,00,000                                                                                                                                                                                                                                                                                                                                                                                                                                                                                                                  |  |  |
| Financing                                            | • | Self BDT 3,50,000 (from existing business) 58%<br>Required Investment BDT 2,50,000 (as equity) 42%                                                                                                                                                                                                                                                                                                                                                                                                                            |  |  |
| Present salary/drawings<br>from business (estimates) | : | BDT 5,000                                                                                                                                                                                                                                                                                                                                                                                                                                                                                                                     |  |  |
| Proposed Salary                                      | : | BDT 5,000                                                                                                                                                                                                                                                                                                                                                                                                                                                                                                                     |  |  |
| Size of shop                                         | : | 20 ft x 28 ft= 528 square ft                                                                                                                                                                                                                                                                                                                                                                                                                                                                                                  |  |  |
| Implementation                                       | : | <ul> <li>The business is planned to be scaled up by investment in existing goods like; Rice, Egg, Oil, Biscuit, Soap, Soft drinks, Salt, Mustard oil, Washing powder, Chanachur, Cosmetics etc.</li> <li>Average 15% gain on sales.</li> <li>The business is operating by entrepreneur. Existing no employee.</li> <li>After getting equity fund one employee will be appointed.</li> <li>The shop is rented.</li> <li>Collects goods from Konabari, Gazipur, Chourasta.</li> <li>Agreed grace period is 4 months.</li> </ul> |  |  |