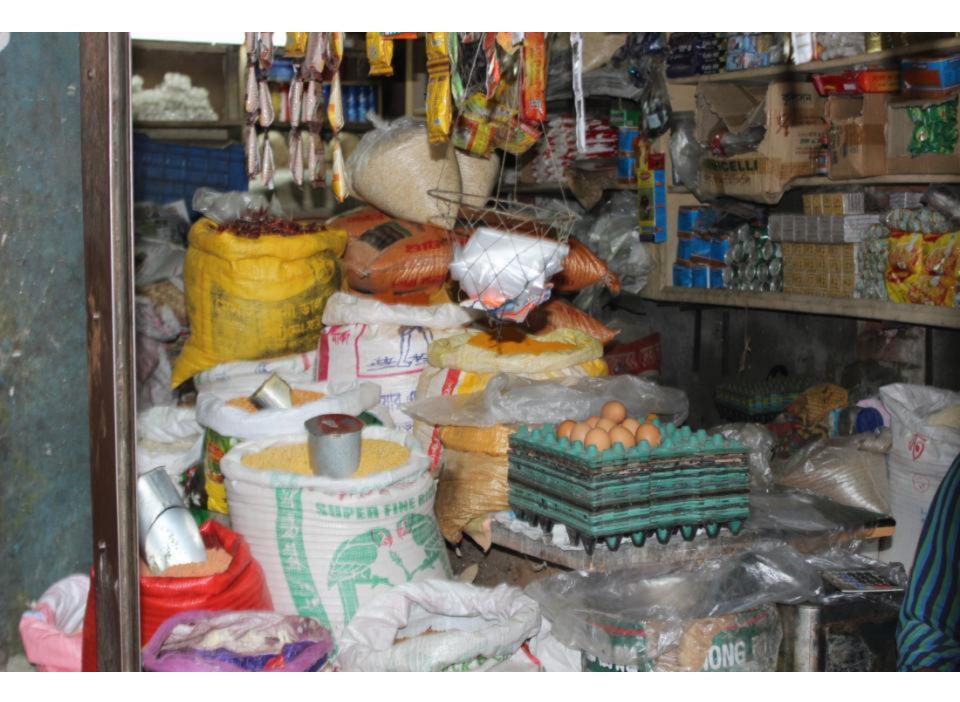

| Proposed Nobin Udyokta Business Info                 |   |                                                                                                                                                                                                                                                                                                                                                                                                                                                                                                                               |  |  |
|------------------------------------------------------|---|-------------------------------------------------------------------------------------------------------------------------------------------------------------------------------------------------------------------------------------------------------------------------------------------------------------------------------------------------------------------------------------------------------------------------------------------------------------------------------------------------------------------------------|--|--|
| Business Name                                        | : | SHARIF STORE                                                                                                                                                                                                                                                                                                                                                                                                                                                                                                                  |  |  |
| Location                                             | : | Kodda Bazaar, Gazipur                                                                                                                                                                                                                                                                                                                                                                                                                                                                                                         |  |  |
| Total Investment in BDT                              | : | BDT 6,00,000                                                                                                                                                                                                                                                                                                                                                                                                                                                                                                                  |  |  |
| Financing                                            | • | Self BDT 3,50,000 (from existing business) 58%<br>Required Investment BDT 2,50,000 (as equity) 42%                                                                                                                                                                                                                                                                                                                                                                                                                            |  |  |
| Present salary/drawings<br>from business (estimates) | : | BDT 5,000                                                                                                                                                                                                                                                                                                                                                                                                                                                                                                                     |  |  |
| Proposed Salary                                      | : | BDT 5,000                                                                                                                                                                                                                                                                                                                                                                                                                                                                                                                     |  |  |
| Size of shop                                         | : | 20 ft x 28 ft= 528 square ft                                                                                                                                                                                                                                                                                                                                                                                                                                                                                                  |  |  |
| Implementation                                       | : | <ul> <li>The business is planned to be scaled up by investment in existing goods like; Rice, Egg, Oil, Biscuit, Soap, Soft drinks, Salt, Mustard oil, Washing powder, Chanachur, Cosmetics etc.</li> <li>Average 15% gain on sales.</li> <li>The business is operating by entrepreneur. Existing no employee.</li> <li>After getting equity fund one employee will be appointed.</li> <li>The shop is rented.</li> <li>Collects goods from Konabari, Gazipur, Chourasta.</li> <li>Agreed grace period is 4 months.</li> </ul> |  |  |

| Existing Business (BDT)                           |       |         |           |  |  |  |
|---------------------------------------------------|-------|---------|-----------|--|--|--|
| Particular                                        | Daily | Monthly | Yearly    |  |  |  |
| Revenue (sales)                                   |       |         |           |  |  |  |
| Rice, Egg, Oil, Biscuit, Soap, Soft drinks, Salt, |       |         |           |  |  |  |
| Mustard oil, Washing powder, Chanachur,           |       |         |           |  |  |  |
| Cosmetics etc                                     | 3,800 | 114,000 | 1,368,000 |  |  |  |
| Total Sales (A)                                   | 3,800 | 114,000 | 1,368,000 |  |  |  |
| Less. Variable Expense                            |       |         |           |  |  |  |
| Rice, Egg, Oil, Biscuit, Soap, Soft drinks, Salt, |       |         |           |  |  |  |
| Mustard oil, Washing powder, Chanachur,           |       |         |           |  |  |  |
| Cosmetics etc                                     | 3,230 | 96,900  | 1,162,800 |  |  |  |
| Total variable Expense (B)                        | 3,230 | 96,900  | 1,162,800 |  |  |  |
| Contribution Margin (CM) [C=(A-B)                 | 570   | 17,100  | 205,200   |  |  |  |
| Less. Fixed Expense                               |       |         |           |  |  |  |
| Rent                                              |       | 2,500   | 30,000    |  |  |  |
| Electricity bill                                  |       | 400     | 4,800     |  |  |  |
| Mobile Bill                                       |       | 300     | 3,600     |  |  |  |
| Transportation                                    |       | 500     | 6,000     |  |  |  |
| Salary (self)                                     |       | 5,000   | 60,000    |  |  |  |
| Entertainment                                     |       | 300     | 3,600     |  |  |  |
| Guard                                             |       | 100     | 1,200     |  |  |  |
| Total fixed Cost (D)                              |       | 9,100   | 109,200   |  |  |  |
| Net Profit (E) [C-D)                              |       | 8,000   | 96,000    |  |  |  |