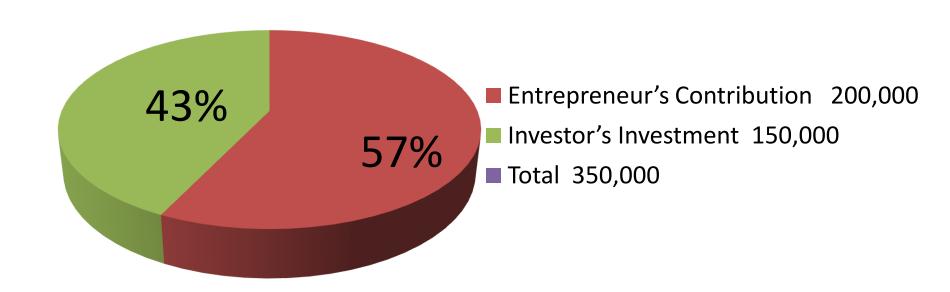

| Proposed Nobin Udyokta Business Info              |   |                                                                                                                                                                                                                                                                                                                                                                                                                                                                 |  |  |
|---------------------------------------------------|---|-----------------------------------------------------------------------------------------------------------------------------------------------------------------------------------------------------------------------------------------------------------------------------------------------------------------------------------------------------------------------------------------------------------------------------------------------------------------|--|--|
| Business Name                                     | : | M/S MOLLA ENTERPRISE                                                                                                                                                                                                                                                                                                                                                                                                                                            |  |  |
| Location                                          | : | Kodda bazaar, Gazipur                                                                                                                                                                                                                                                                                                                                                                                                                                           |  |  |
| Total Investment in BDT                           | : | BDT 3,50,000                                                                                                                                                                                                                                                                                                                                                                                                                                                    |  |  |
| Financing                                         | : | Self BDT 2,00,000 (from existing business) 57%<br>Required Investment BDT 1,50,000 (as equity) 43%                                                                                                                                                                                                                                                                                                                                                              |  |  |
| Present salary/drawings from business (estimates) | : | BDT 5,000                                                                                                                                                                                                                                                                                                                                                                                                                                                       |  |  |
| Proposed Salary                                   | : | BDT 5,000                                                                                                                                                                                                                                                                                                                                                                                                                                                       |  |  |
| Size of shop                                      | : | 10 ft x 10 ft= 100 square ft                                                                                                                                                                                                                                                                                                                                                                                                                                    |  |  |
| Implementation                                    | : | <ul> <li>The business is planned to be scaled up by investment in existing scarp goods like; Iron, Copper, Metal, Tin, Plastic, Fridge, Fan etc.</li> <li>Average 25% gain on sales.</li> <li>The business is operating by entrepreneur. Existing one employee.</li> <li>After getting equity fund one employee will be appointed.</li> <li>The shop is rented.</li> <li>Collects goods from local market.</li> <li>Agreed grace period is 4 months.</li> </ul> |  |  |