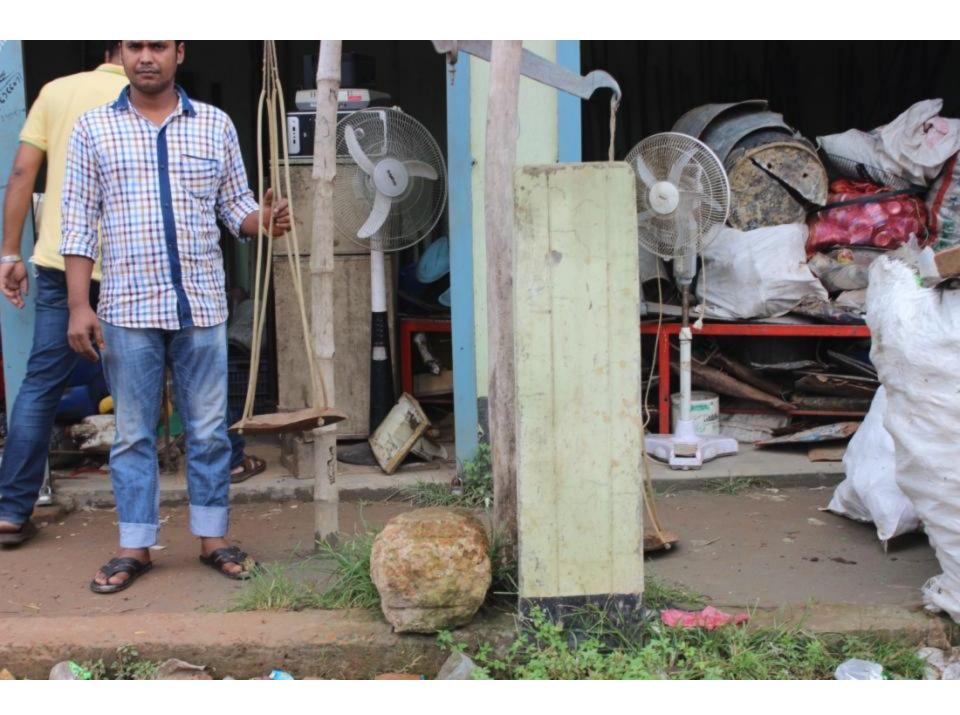

# Pictures

Trend was a

| Proposed Nobin Udyokta Business Info              |   |                                                                                                                                                                                                                                                                                                                                                                                                                                                                 |  |  |
|---------------------------------------------------|---|-----------------------------------------------------------------------------------------------------------------------------------------------------------------------------------------------------------------------------------------------------------------------------------------------------------------------------------------------------------------------------------------------------------------------------------------------------------------|--|--|
| Business Name                                     | : | M/S MOLLA ENTERPRISE                                                                                                                                                                                                                                                                                                                                                                                                                                            |  |  |
| Location                                          | : | Kodda bazaar, Gazipur                                                                                                                                                                                                                                                                                                                                                                                                                                           |  |  |
| Total Investment in BDT                           | : | BDT 3,50,000                                                                                                                                                                                                                                                                                                                                                                                                                                                    |  |  |
| Financing                                         | : | Self BDT 2,00,000 (from existing business) 57%<br>Required Investment BDT 1,50,000 (as equity) 43%                                                                                                                                                                                                                                                                                                                                                              |  |  |
| Present salary/drawings from business (estimates) | : | BDT 5,000                                                                                                                                                                                                                                                                                                                                                                                                                                                       |  |  |
| Proposed Salary                                   | : | BDT 5,000                                                                                                                                                                                                                                                                                                                                                                                                                                                       |  |  |
| Size of shop                                      | : | 10 ft x 10 ft= 100 square ft                                                                                                                                                                                                                                                                                                                                                                                                                                    |  |  |
| Implementation                                    | : | <ul> <li>The business is planned to be scaled up by investment in existing scarp goods like; Iron, Copper, Metal, Tin, Plastic, Fridge, Fan etc.</li> <li>Average 25% gain on sales.</li> <li>The business is operating by entrepreneur. Existing one employee.</li> <li>After getting equity fund one employee will be appointed.</li> <li>The shop is rented.</li> <li>Collects goods from local market.</li> <li>Agreed grace period is 4 months.</li> </ul> |  |  |