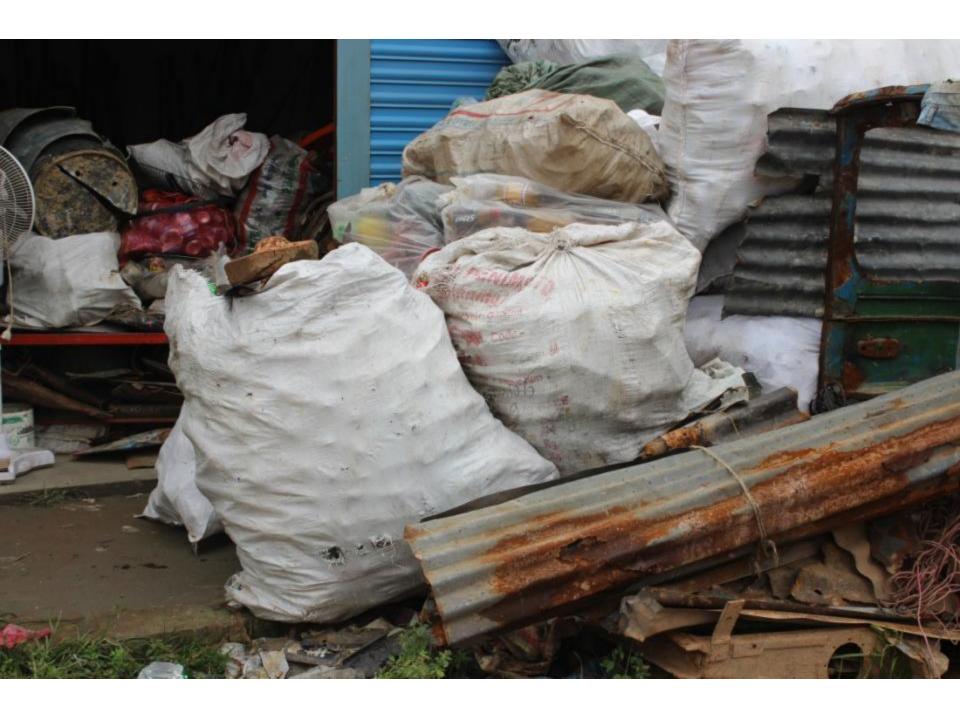

# Pictures

Trend was a

| Proposed Nobin Udyokta Business Info              |   |                                                                                                                                                                                                                                                                                                                                                                                                                                                                 |  |  |
|---------------------------------------------------|---|-----------------------------------------------------------------------------------------------------------------------------------------------------------------------------------------------------------------------------------------------------------------------------------------------------------------------------------------------------------------------------------------------------------------------------------------------------------------|--|--|
| Business Name                                     | : | M/S MOLLA ENTERPRISE                                                                                                                                                                                                                                                                                                                                                                                                                                            |  |  |
| Location                                          | : | Kodda bazaar, Gazipur                                                                                                                                                                                                                                                                                                                                                                                                                                           |  |  |
| Total Investment in BDT                           | : | BDT 3,50,000                                                                                                                                                                                                                                                                                                                                                                                                                                                    |  |  |
| Financing                                         | : | Self BDT 2,00,000 (from existing business) 57%<br>Required Investment BDT 1,50,000 (as equity) 43%                                                                                                                                                                                                                                                                                                                                                              |  |  |
| Present salary/drawings from business (estimates) | : | BDT 5,000                                                                                                                                                                                                                                                                                                                                                                                                                                                       |  |  |
| Proposed Salary                                   | : | BDT 5,000                                                                                                                                                                                                                                                                                                                                                                                                                                                       |  |  |
| Size of shop                                      | : | 10 ft x 10 ft= 100 square ft                                                                                                                                                                                                                                                                                                                                                                                                                                    |  |  |
| Implementation                                    | : | <ul> <li>The business is planned to be scaled up by investment in existing scarp goods like; Iron, Copper, Metal, Tin, Plastic, Fridge, Fan etc.</li> <li>Average 25% gain on sales.</li> <li>The business is operating by entrepreneur. Existing one employee.</li> <li>After getting equity fund one employee will be appointed.</li> <li>The shop is rented.</li> <li>Collects goods from local market.</li> <li>Agreed grace period is 4 months.</li> </ul> |  |  |