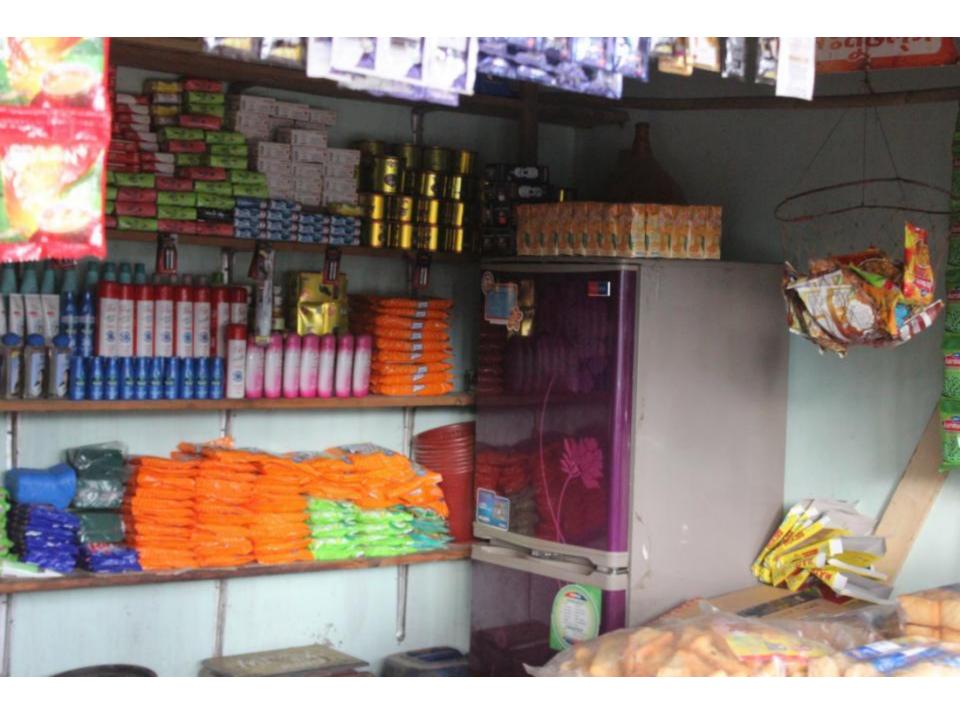

| Proposed Nobin Udyokta Business Info                 |   |                                                                                                                                                                                                                                                                                                                                                                                                                                                  |  |
|------------------------------------------------------|---|--------------------------------------------------------------------------------------------------------------------------------------------------------------------------------------------------------------------------------------------------------------------------------------------------------------------------------------------------------------------------------------------------------------------------------------------------|--|
| Business Name                                        | : | BISMILLAH GENERAL STORE                                                                                                                                                                                                                                                                                                                                                                                                                          |  |
| Location                                             | : | Lakshmipur, Gazipur                                                                                                                                                                                                                                                                                                                                                                                                                              |  |
| Total Investment in BDT                              | : | BDT 1,85,000                                                                                                                                                                                                                                                                                                                                                                                                                                     |  |
| Financing                                            | : | Self BDT 85,000 (from existing business) 46%<br>Required Investment BDT 1,00,000 (as equity) 54%                                                                                                                                                                                                                                                                                                                                                 |  |
| Present salary/drawings<br>from business (estimates) | : | BDT 5,000                                                                                                                                                                                                                                                                                                                                                                                                                                        |  |
| Proposed Salary                                      | : | BDT 5,000                                                                                                                                                                                                                                                                                                                                                                                                                                        |  |
| Size of shop                                         | : | <del>20 ft x 28 ft= 528 square ft</del>                                                                                                                                                                                                                                                                                                                                                                                                          |  |
| Implementation                                       | : | <ul> <li>The business is planned to be scaled up by investment in existing goods like; Rice, Egg, Oil, Biscuit, Soap, Soft drinks, Salt, Mustard oil, Washing powder, Chanachur, Cosmetics etc.</li> <li>Average 15% gain on sales.</li> <li>The business is operating by entrepreneur. Existing no employee.</li> <li>The shop is rented.</li> <li>Collects goods from Joydebpur, Gazipur.</li> <li>Agreed grace period is 4 months.</li> </ul> |  |

| Investment Breakdown                     |          |          |                |  |  |
|------------------------------------------|----------|----------|----------------|--|--|
| Particulars                              | Existing | Proposed | Proposed Total |  |  |
| Rice, Egg, Oil, Biscuit, Soap            | 30,000   | 50,000   | 80,000         |  |  |
| Soap, Soft drinks, Salt, Mustard oil     | 15,000   | 25,000   | 80,000         |  |  |
| Washing powder, Chanachur, Cosmetics etc | 10,000   | 25,000   | 80,000         |  |  |
| Security                                 | 30,000   | -        | 30,000         |  |  |
| Total                                    | 85,000   | 1,00,000 | 1,85,000       |  |  |