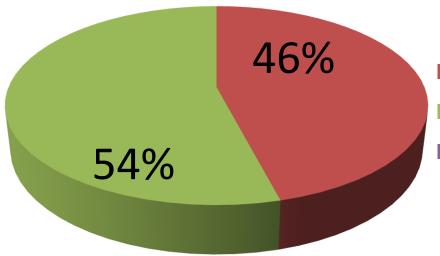

| Proposed Nobin Udyokta Business Info                 |   |                                                                                                                                                                                                                                                                                                                                                                                                                                                  |  |
|------------------------------------------------------|---|--------------------------------------------------------------------------------------------------------------------------------------------------------------------------------------------------------------------------------------------------------------------------------------------------------------------------------------------------------------------------------------------------------------------------------------------------|--|
| Business Name                                        | : | BISMILLAH GENERAL STORE                                                                                                                                                                                                                                                                                                                                                                                                                          |  |
| Location                                             | : | Lakshmipur, Gazipur                                                                                                                                                                                                                                                                                                                                                                                                                              |  |
| Total Investment in BDT                              | : | BDT 1,85,000                                                                                                                                                                                                                                                                                                                                                                                                                                     |  |
| Financing                                            | : | Self BDT 85,000 (from existing business) 46%<br>Required Investment BDT 1,00,000 (as equity) 54%                                                                                                                                                                                                                                                                                                                                                 |  |
| Present salary/drawings<br>from business (estimates) | : | BDT 5,000                                                                                                                                                                                                                                                                                                                                                                                                                                        |  |
| Proposed Salary                                      | : | BDT 5,000                                                                                                                                                                                                                                                                                                                                                                                                                                        |  |
| Size of shop                                         | : | <del>20 ft x 28 ft= 528 square ft</del>                                                                                                                                                                                                                                                                                                                                                                                                          |  |
| Implementation                                       | : | <ul> <li>The business is planned to be scaled up by investment in existing goods like; Rice, Egg, Oil, Biscuit, Soap, Soft drinks, Salt, Mustard oil, Washing powder, Chanachur, Cosmetics etc.</li> <li>Average 15% gain on sales.</li> <li>The business is operating by entrepreneur. Existing no employee.</li> <li>The shop is rented.</li> <li>Collects goods from Joydebpur, Gazipur.</li> <li>Agreed grace period is 4 months.</li> </ul> |  |