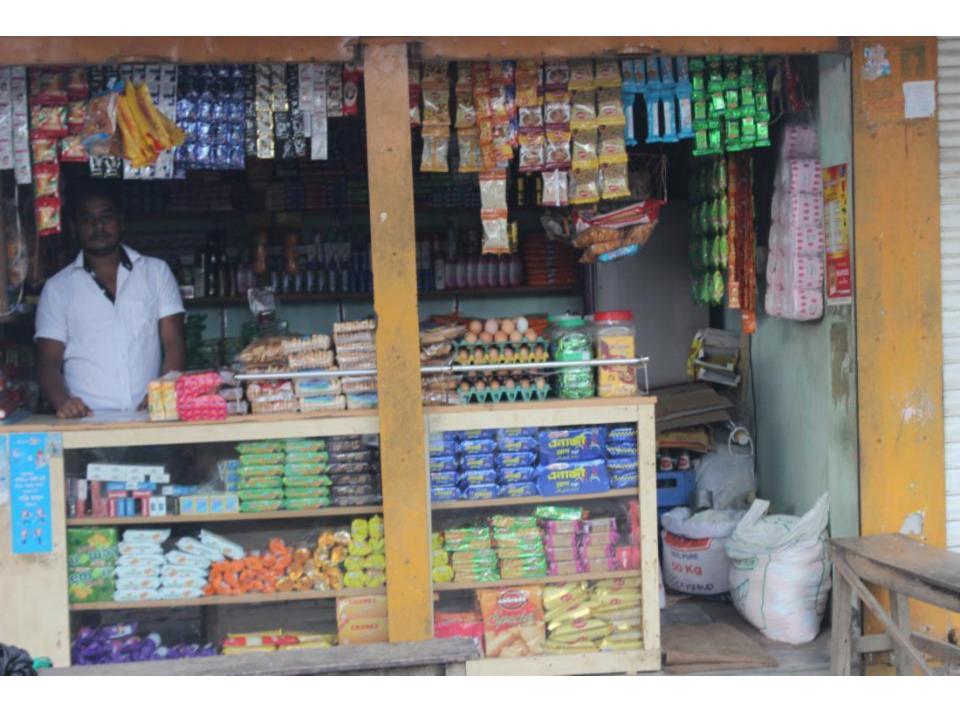

| Proposed Nobin Udyokta Business Info                 |   |                                                                                                                                                                                                                                                                                                                                                                                                                                                  |  |
|------------------------------------------------------|---|--------------------------------------------------------------------------------------------------------------------------------------------------------------------------------------------------------------------------------------------------------------------------------------------------------------------------------------------------------------------------------------------------------------------------------------------------|--|
| Business Name                                        | : | BISMILLAH GENERAL STORE                                                                                                                                                                                                                                                                                                                                                                                                                          |  |
| Location                                             | : | Lakshmipur, Gazipur                                                                                                                                                                                                                                                                                                                                                                                                                              |  |
| Total Investment in BDT                              | : | BDT 1,85,000                                                                                                                                                                                                                                                                                                                                                                                                                                     |  |
| Financing                                            | : | Self BDT 85,000 (from existing business) 46%<br>Required Investment BDT 1,00,000 (as equity) 54%                                                                                                                                                                                                                                                                                                                                                 |  |
| Present salary/drawings<br>from business (estimates) | : | BDT 5,000                                                                                                                                                                                                                                                                                                                                                                                                                                        |  |
| Proposed Salary                                      | : | BDT 5,000                                                                                                                                                                                                                                                                                                                                                                                                                                        |  |
| Size of shop                                         | : | <del>20 ft x 28 ft= 528 square ft</del>                                                                                                                                                                                                                                                                                                                                                                                                          |  |
| Implementation                                       | : | <ul> <li>The business is planned to be scaled up by investment in existing goods like; Rice, Egg, Oil, Biscuit, Soap, Soft drinks, Salt, Mustard oil, Washing powder, Chanachur, Cosmetics etc.</li> <li>Average 15% gain on sales.</li> <li>The business is operating by entrepreneur. Existing no employee.</li> <li>The shop is rented.</li> <li>Collects goods from Joydebpur, Gazipur.</li> <li>Agreed grace period is 4 months.</li> </ul> |  |

| Existing Business (BDT)                           |       |         |         |  |
|---------------------------------------------------|-------|---------|---------|--|
| Particular                                        | Daily | Monthly | Yearly  |  |
| Revenue (sales)                                   |       |         |         |  |
| Rice, Egg, Oil, Biscuit, Soap, Soft drinks, Salt, |       |         |         |  |
| Mustard oil, Washing powder, Chanachur,           |       |         |         |  |
| Cosmetics etc                                     | 2,600 | 78,000  | 936,000 |  |
| Total Sales (A)                                   | 2,600 | 78,000  | 936,000 |  |
| Less. Variable Expense                            |       |         |         |  |
| Rice, Egg, Oil, Biscuit, Soap, Soft drinks, Salt, |       |         |         |  |
| Mustard oil, Washing powder, Chanachur,           |       |         |         |  |
| Cosmetics etc                                     | 2,210 | 66,300  | 795,600 |  |
| Total variable Expense (B)                        | 2,210 | 66,300  | 795,600 |  |
| Contribution Margin (CM) [C=(A-B)                 | 390   | 11,700  | 140,400 |  |
| Less. Fixed Expense                               |       |         |         |  |
| Rent                                              |       | 1,500   | 18,000  |  |
| Electricity bill                                  |       | 400     | 4,800   |  |
| Mobile Bill                                       |       | 200     | 2,400   |  |
| Transportation                                    |       | 300     | 3,600   |  |
| Salary (self)                                     |       | 5,000   | 60,000  |  |
| Entertainment                                     |       | 100     | 1,200   |  |
| Total fixed Cost (D)                              |       | 7,500   | 90,000  |  |
| Net Profit (E) [C-D)                              |       | 4,200   | 50,400  |  |