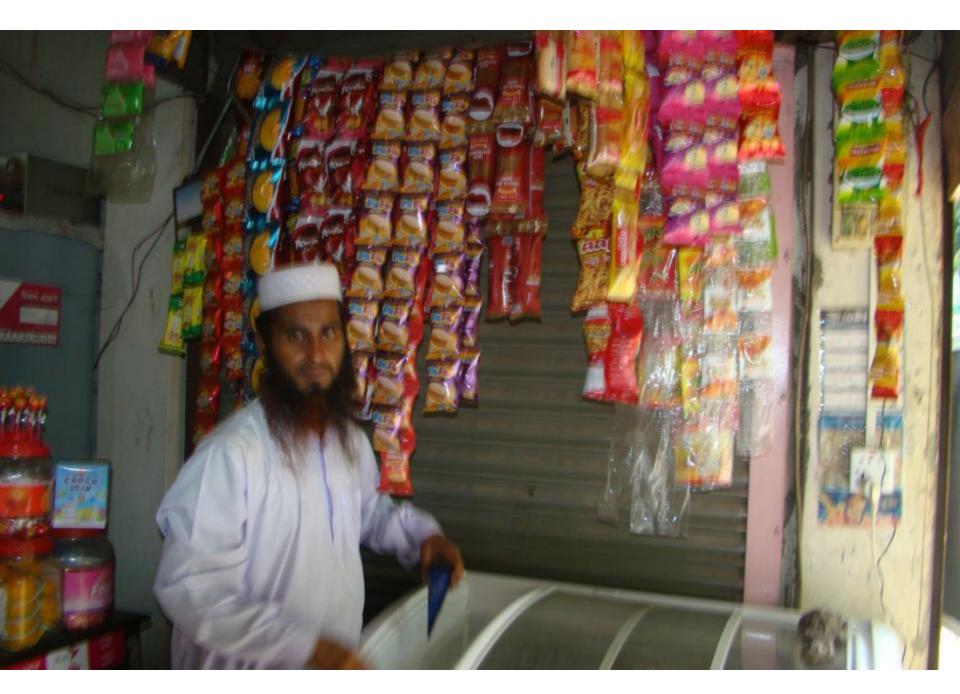

| Proposed Nobin Udyokta Business Info                 |   |                                                                                                                                                                                                                                                                                                                                                                                                                                                                                                                                                       |  |  |
|------------------------------------------------------|---|-------------------------------------------------------------------------------------------------------------------------------------------------------------------------------------------------------------------------------------------------------------------------------------------------------------------------------------------------------------------------------------------------------------------------------------------------------------------------------------------------------------------------------------------------------|--|--|
| Business Name                                        | : | RAHMANIA ENTERPRISE                                                                                                                                                                                                                                                                                                                                                                                                                                                                                                                                   |  |  |
| Location                                             | : | Delduar South Bazar, Tangail                                                                                                                                                                                                                                                                                                                                                                                                                                                                                                                          |  |  |
| Total Investment in BDT                              | : | BDT 2,80,000                                                                                                                                                                                                                                                                                                                                                                                                                                                                                                                                          |  |  |
| Financing                                            | : | Self BDT 1,80,000(from existing business) 64%<br>Required Investment BDT 1,00,000(as equity) 36%                                                                                                                                                                                                                                                                                                                                                                                                                                                      |  |  |
| Present salary/drawings<br>from business (estimates) | : | BDT 6,000                                                                                                                                                                                                                                                                                                                                                                                                                                                                                                                                             |  |  |
| Proposed Salary                                      | : | BDT 6,000                                                                                                                                                                                                                                                                                                                                                                                                                                                                                                                                             |  |  |
| Size of shop                                         | : | 13 ft x 10 ft= 130 square ft                                                                                                                                                                                                                                                                                                                                                                                                                                                                                                                          |  |  |
| Implementation                                       | : | <ul> <li>The business is planned to be scaled up by investment in existing goods like; Different kinds of books, Khata, Pen, Pencil, Diary, Paper, Pencil Box, Icecream, Soft Drinks, Chocolate, etc.</li> <li>Bkash service are provided.</li> <li>Average 15% gain on sales.</li> <li>The business is operating by entrepreneur. Existing no employee.</li> <li>After getting equity one employee will be appointed.</li> <li>The shop is rented.</li> <li>Collects goods from company agents.</li> <li>Agreed grace period is 4 months.</li> </ul> |  |  |

# **FAMILY PICTURE**