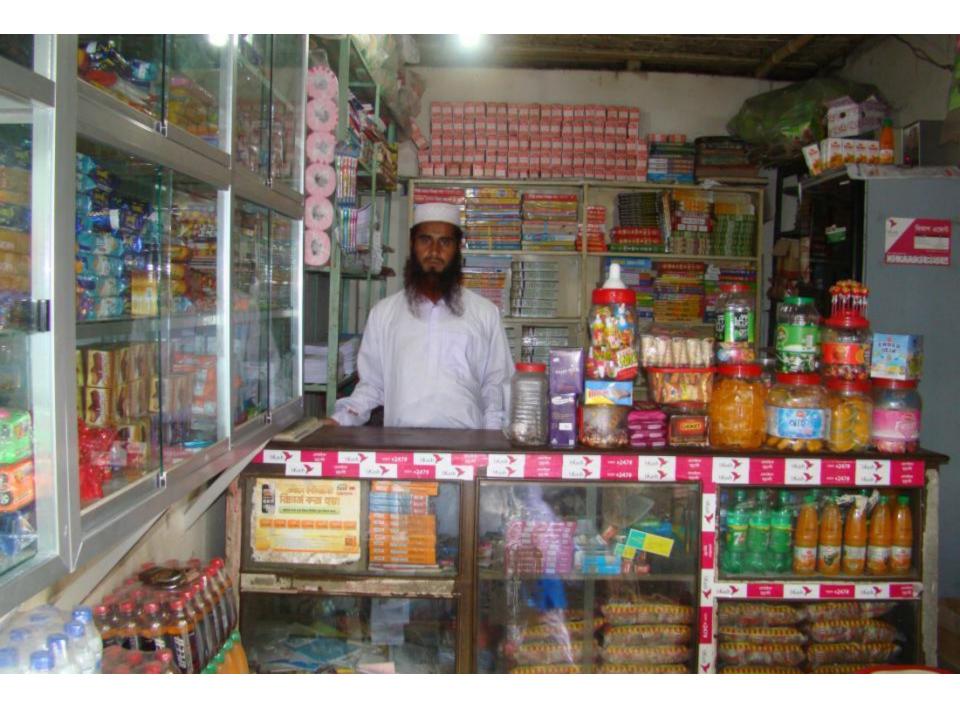

| Proposed Nobin Udyokta Business Info                 |   |                                                                                                                                                                                                                                                                                                                                                                                                                                                                                                                                                       |  |  |
|------------------------------------------------------|---|-------------------------------------------------------------------------------------------------------------------------------------------------------------------------------------------------------------------------------------------------------------------------------------------------------------------------------------------------------------------------------------------------------------------------------------------------------------------------------------------------------------------------------------------------------|--|--|
| Business Name                                        | : | RAHMANIA ENTERPRISE                                                                                                                                                                                                                                                                                                                                                                                                                                                                                                                                   |  |  |
| Location                                             | : | Delduar South Bazar, Tangail                                                                                                                                                                                                                                                                                                                                                                                                                                                                                                                          |  |  |
| Total Investment in BDT                              | : | BDT 2,80,000                                                                                                                                                                                                                                                                                                                                                                                                                                                                                                                                          |  |  |
| Financing                                            | : | Self BDT 1,80,000(from existing business) 64%<br>Required Investment BDT 1,00,000(as equity) 36%                                                                                                                                                                                                                                                                                                                                                                                                                                                      |  |  |
| Present salary/drawings<br>from business (estimates) | : | BDT 6,000                                                                                                                                                                                                                                                                                                                                                                                                                                                                                                                                             |  |  |
| Proposed Salary                                      | : | BDT 6,000                                                                                                                                                                                                                                                                                                                                                                                                                                                                                                                                             |  |  |
| Size of shop                                         | : | 13 ft x 10 ft= 130 square ft                                                                                                                                                                                                                                                                                                                                                                                                                                                                                                                          |  |  |
| Implementation                                       | : | <ul> <li>The business is planned to be scaled up by investment in existing goods like; Different kinds of books, Khata, Pen, Pencil, Diary, Paper, Pencil Box, Icecream, Soft Drinks, Chocolate, etc.</li> <li>Bkash service are provided.</li> <li>Average 15% gain on sales.</li> <li>The business is operating by entrepreneur. Existing no employee.</li> <li>After getting equity one employee will be appointed.</li> <li>The shop is rented.</li> <li>Collects goods from company agents.</li> <li>Agreed grace period is 4 months.</li> </ul> |  |  |