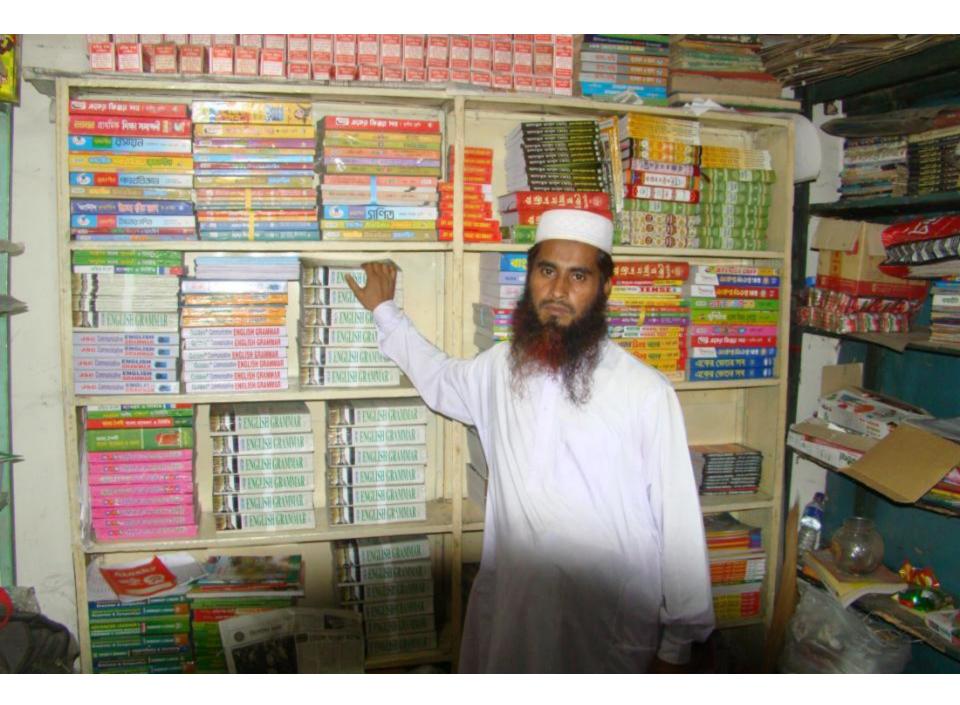

| Proposed Nobin Udyokta Business Info                 |   |                                                                                                                                                                                                                                                                                                                                                                                                                                                                                                                                                       |  |  |
|------------------------------------------------------|---|-------------------------------------------------------------------------------------------------------------------------------------------------------------------------------------------------------------------------------------------------------------------------------------------------------------------------------------------------------------------------------------------------------------------------------------------------------------------------------------------------------------------------------------------------------|--|--|
| Business Name                                        | : | RAHMANIA ENTERPRISE                                                                                                                                                                                                                                                                                                                                                                                                                                                                                                                                   |  |  |
| Location                                             | : | Delduar South Bazar, Tangail                                                                                                                                                                                                                                                                                                                                                                                                                                                                                                                          |  |  |
| Total Investment in BDT                              | : | BDT 2,80,000                                                                                                                                                                                                                                                                                                                                                                                                                                                                                                                                          |  |  |
| Financing                                            | : | Self BDT 1,80,000(from existing business) 64%<br>Required Investment BDT 1,00,000(as equity) 36%                                                                                                                                                                                                                                                                                                                                                                                                                                                      |  |  |
| Present salary/drawings<br>from business (estimates) | : | BDT 6,000                                                                                                                                                                                                                                                                                                                                                                                                                                                                                                                                             |  |  |
| Proposed Salary                                      | : | BDT 6,000                                                                                                                                                                                                                                                                                                                                                                                                                                                                                                                                             |  |  |
| Size of shop                                         | : | 13 ft x 10 ft= 130 square ft                                                                                                                                                                                                                                                                                                                                                                                                                                                                                                                          |  |  |
| Implementation                                       | : | <ul> <li>The business is planned to be scaled up by investment in existing goods like; Different kinds of books, Khata, Pen, Pencil, Diary, Paper, Pencil Box, Icecream, Soft Drinks, Chocolate, etc.</li> <li>Bkash service are provided.</li> <li>Average 15% gain on sales.</li> <li>The business is operating by entrepreneur. Existing no employee.</li> <li>After getting equity one employee will be appointed.</li> <li>The shop is rented.</li> <li>Collects goods from company agents.</li> <li>Agreed grace period is 4 months.</li> </ul> |  |  |