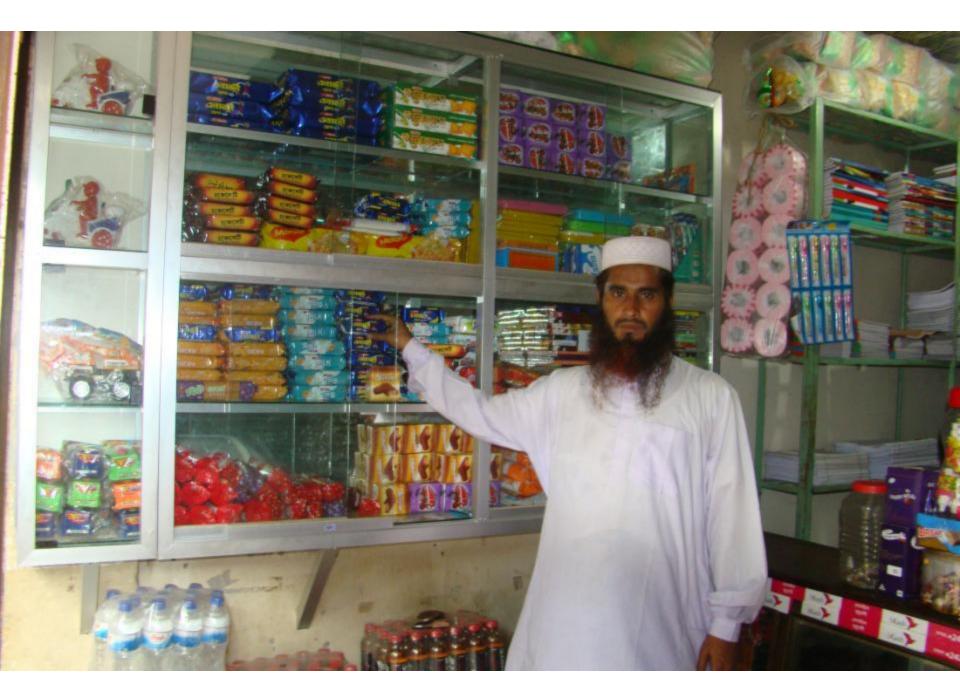

| Proposed Nobin Udyokta Business Info                 |   |                                                                                                                                                                                                                                                                                                                                                                                                                                                                                                                                                       |  |  |
|------------------------------------------------------|---|-------------------------------------------------------------------------------------------------------------------------------------------------------------------------------------------------------------------------------------------------------------------------------------------------------------------------------------------------------------------------------------------------------------------------------------------------------------------------------------------------------------------------------------------------------|--|--|
| Business Name                                        | : | RAHMANIA ENTERPRISE                                                                                                                                                                                                                                                                                                                                                                                                                                                                                                                                   |  |  |
| Location                                             | : | Delduar South Bazar, Tangail                                                                                                                                                                                                                                                                                                                                                                                                                                                                                                                          |  |  |
| Total Investment in BDT                              | : | BDT 2,80,000                                                                                                                                                                                                                                                                                                                                                                                                                                                                                                                                          |  |  |
| Financing                                            | : | Self BDT 1,80,000(from existing business) 64%<br>Required Investment BDT 1,00,000(as equity) 36%                                                                                                                                                                                                                                                                                                                                                                                                                                                      |  |  |
| Present salary/drawings<br>from business (estimates) | : | BDT 6,000                                                                                                                                                                                                                                                                                                                                                                                                                                                                                                                                             |  |  |
| Proposed Salary                                      | : | BDT 6,000                                                                                                                                                                                                                                                                                                                                                                                                                                                                                                                                             |  |  |
| Size of shop                                         | : | 13 ft x 10 ft= 130 square ft                                                                                                                                                                                                                                                                                                                                                                                                                                                                                                                          |  |  |
| Implementation                                       | : | <ul> <li>The business is planned to be scaled up by investment in existing goods like; Different kinds of books, Khata, Pen, Pencil, Diary, Paper, Pencil Box, Icecream, Soft Drinks, Chocolate, etc.</li> <li>Bkash service are provided.</li> <li>Average 15% gain on sales.</li> <li>The business is operating by entrepreneur. Existing no employee.</li> <li>After getting equity one employee will be appointed.</li> <li>The shop is rented.</li> <li>Collects goods from company agents.</li> <li>Agreed grace period is 4 months.</li> </ul> |  |  |

# **FAMILY PICTURE**