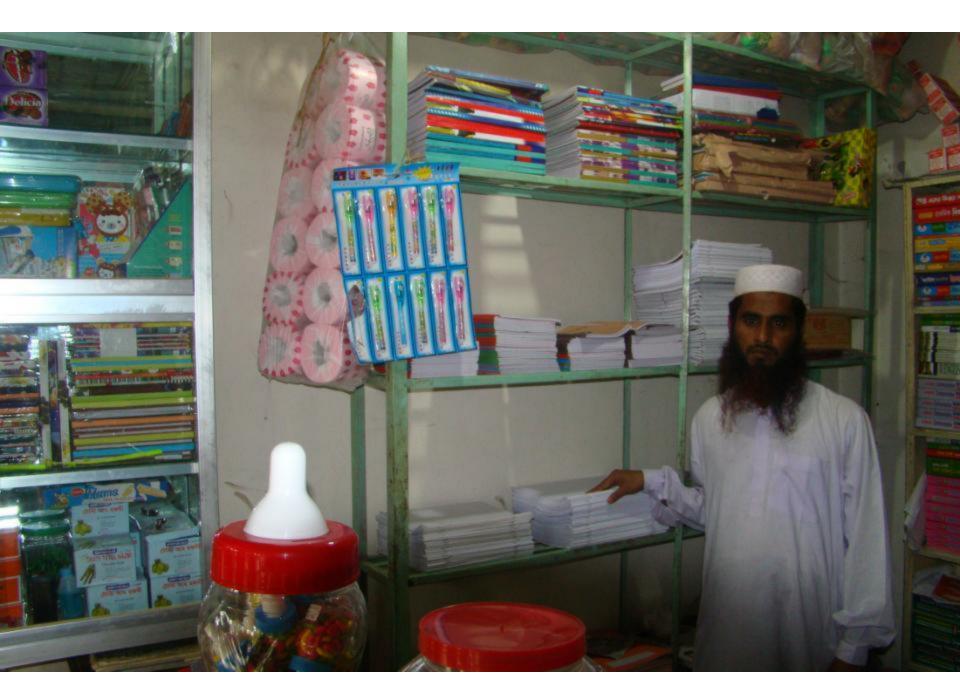

| Proposed Nobin Udyokta Business Info                 |   |                                                                                                                                                                                                                                                                                                                                                                                                                                                                                                                                                       |  |  |
|------------------------------------------------------|---|-------------------------------------------------------------------------------------------------------------------------------------------------------------------------------------------------------------------------------------------------------------------------------------------------------------------------------------------------------------------------------------------------------------------------------------------------------------------------------------------------------------------------------------------------------|--|--|
| Business Name                                        | : | RAHMANIA ENTERPRISE                                                                                                                                                                                                                                                                                                                                                                                                                                                                                                                                   |  |  |
| Location                                             | : | Delduar South Bazar, Tangail                                                                                                                                                                                                                                                                                                                                                                                                                                                                                                                          |  |  |
| Total Investment in BDT                              | : | BDT 2,80,000                                                                                                                                                                                                                                                                                                                                                                                                                                                                                                                                          |  |  |
| Financing                                            | : | Self BDT 1,80,000(from existing business) 64%<br>Required Investment BDT 1,00,000(as equity) 36%                                                                                                                                                                                                                                                                                                                                                                                                                                                      |  |  |
| Present salary/drawings<br>from business (estimates) | : | BDT 6,000                                                                                                                                                                                                                                                                                                                                                                                                                                                                                                                                             |  |  |
| Proposed Salary                                      | : | BDT 6,000                                                                                                                                                                                                                                                                                                                                                                                                                                                                                                                                             |  |  |
| Size of shop                                         | : | 13 ft x 10 ft= 130 square ft                                                                                                                                                                                                                                                                                                                                                                                                                                                                                                                          |  |  |
| Implementation                                       | : | <ul> <li>The business is planned to be scaled up by investment in existing goods like; Different kinds of books, Khata, Pen, Pencil, Diary, Paper, Pencil Box, Icecream, Soft Drinks, Chocolate, etc.</li> <li>Bkash service are provided.</li> <li>Average 15% gain on sales.</li> <li>The business is operating by entrepreneur. Existing no employee.</li> <li>After getting equity one employee will be appointed.</li> <li>The shop is rented.</li> <li>Collects goods from company agents.</li> <li>Agreed grace period is 4 months.</li> </ul> |  |  |

# **FAMILY PICTURE**