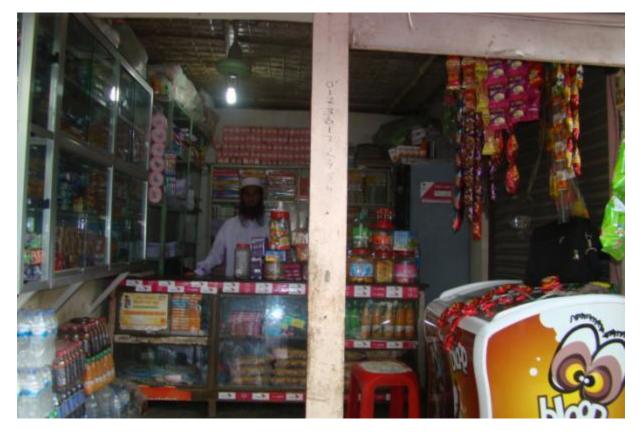

| Proposed Nobin Udyokta Business Info                 |   |                                                                                                                                                                                                                                                                                                                                                                                                                                                                                                                                                       |  |  |
|------------------------------------------------------|---|-------------------------------------------------------------------------------------------------------------------------------------------------------------------------------------------------------------------------------------------------------------------------------------------------------------------------------------------------------------------------------------------------------------------------------------------------------------------------------------------------------------------------------------------------------|--|--|
| Business Name                                        | : | RAHMANIA ENTERPRISE                                                                                                                                                                                                                                                                                                                                                                                                                                                                                                                                   |  |  |
| Location                                             | : | Delduar South Bazar, Tangail                                                                                                                                                                                                                                                                                                                                                                                                                                                                                                                          |  |  |
| Total Investment in BDT                              | : | BDT 2,80,000                                                                                                                                                                                                                                                                                                                                                                                                                                                                                                                                          |  |  |
| Financing                                            | : | Self BDT 1,80,000(from existing business) 64%<br>Required Investment BDT 1,00,000(as equity) 36%                                                                                                                                                                                                                                                                                                                                                                                                                                                      |  |  |
| Present salary/drawings<br>from business (estimates) | : | BDT 6,000                                                                                                                                                                                                                                                                                                                                                                                                                                                                                                                                             |  |  |
| Proposed Salary                                      | : | BDT 6,000                                                                                                                                                                                                                                                                                                                                                                                                                                                                                                                                             |  |  |
| Size of shop                                         | : | 13 ft x 10 ft= 130 square ft                                                                                                                                                                                                                                                                                                                                                                                                                                                                                                                          |  |  |
| Implementation                                       | : | <ul> <li>The business is planned to be scaled up by investment in existing goods like; Different kinds of books, Khata, Pen, Pencil, Diary, Paper, Pencil Box, Icecream, Soft Drinks, Chocolate, etc.</li> <li>Bkash service are provided.</li> <li>Average 15% gain on sales.</li> <li>The business is operating by entrepreneur. Existing no employee.</li> <li>After getting equity one employee will be appointed.</li> <li>The shop is rented.</li> <li>Collects goods from company agents.</li> <li>Agreed grace period is 4 months.</li> </ul> |  |  |