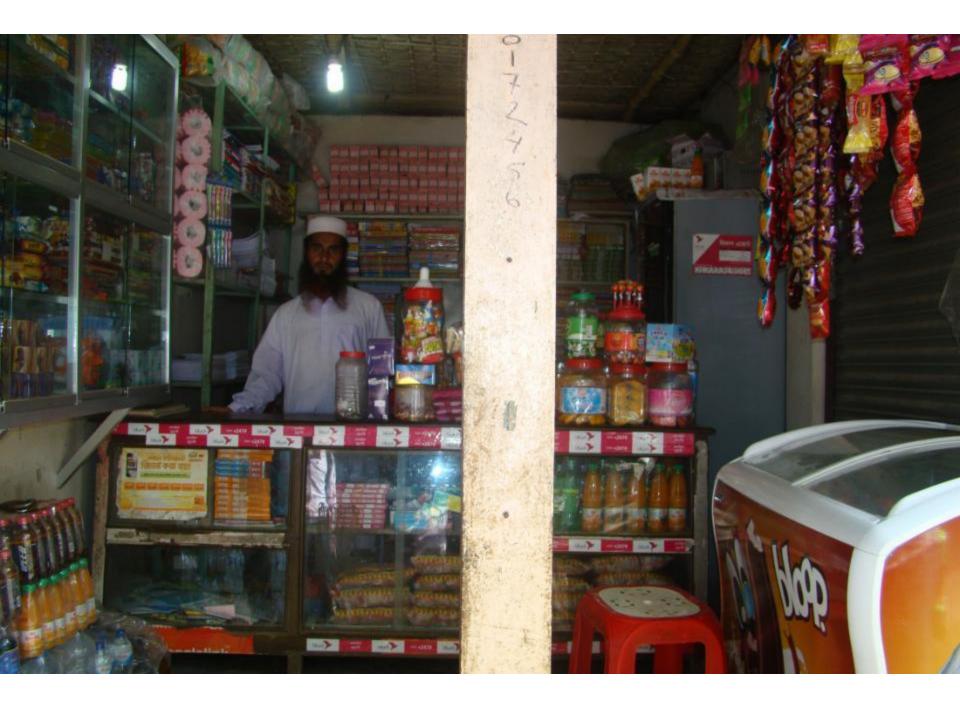

| Proposed Nobin Udyokta Business Info                 |   |                                                                                                                                                                                                                                                                                                                                                                                                                                                                                                                                                       |  |  |
|------------------------------------------------------|---|-------------------------------------------------------------------------------------------------------------------------------------------------------------------------------------------------------------------------------------------------------------------------------------------------------------------------------------------------------------------------------------------------------------------------------------------------------------------------------------------------------------------------------------------------------|--|--|
| Business Name                                        | : | RAHMANIA ENTERPRISE                                                                                                                                                                                                                                                                                                                                                                                                                                                                                                                                   |  |  |
| Location                                             | : | Delduar South Bazar, Tangail                                                                                                                                                                                                                                                                                                                                                                                                                                                                                                                          |  |  |
| Total Investment in BDT                              | : | BDT 2,80,000                                                                                                                                                                                                                                                                                                                                                                                                                                                                                                                                          |  |  |
| Financing                                            | : | Self BDT 1,80,000(from existing business) 64%<br>Required Investment BDT 1,00,000(as equity) 36%                                                                                                                                                                                                                                                                                                                                                                                                                                                      |  |  |
| Present salary/drawings<br>from business (estimates) | : | BDT 6,000                                                                                                                                                                                                                                                                                                                                                                                                                                                                                                                                             |  |  |
| Proposed Salary                                      | : | BDT 6,000                                                                                                                                                                                                                                                                                                                                                                                                                                                                                                                                             |  |  |
| Size of shop                                         | : | 13 ft x 10 ft= 130 square ft                                                                                                                                                                                                                                                                                                                                                                                                                                                                                                                          |  |  |
| Implementation                                       | : | <ul> <li>The business is planned to be scaled up by investment in existing goods like; Different kinds of books, Khata, Pen, Pencil, Diary, Paper, Pencil Box, Icecream, Soft Drinks, Chocolate, etc.</li> <li>Bkash service are provided.</li> <li>Average 15% gain on sales.</li> <li>The business is operating by entrepreneur. Existing no employee.</li> <li>After getting equity one employee will be appointed.</li> <li>The shop is rented.</li> <li>Collects goods from company agents.</li> <li>Agreed grace period is 4 months.</li> </ul> |  |  |