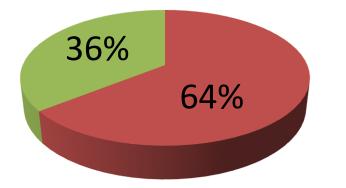

| Proposed Nobin Udyokta Business Info                 |   |                                                                                                                                                                                                                                                                                                                                                                                                                                                                                                                                                       |  |  |
|------------------------------------------------------|---|-------------------------------------------------------------------------------------------------------------------------------------------------------------------------------------------------------------------------------------------------------------------------------------------------------------------------------------------------------------------------------------------------------------------------------------------------------------------------------------------------------------------------------------------------------|--|--|
| Business Name                                        | : | RAHMANIA ENTERPRISE                                                                                                                                                                                                                                                                                                                                                                                                                                                                                                                                   |  |  |
| Location                                             | : | Delduar South Bazar, Tangail                                                                                                                                                                                                                                                                                                                                                                                                                                                                                                                          |  |  |
| Total Investment in BDT                              | : | BDT 2,80,000                                                                                                                                                                                                                                                                                                                                                                                                                                                                                                                                          |  |  |
| Financing                                            | : | Self BDT 1,80,000(from existing business) 64%<br>Required Investment BDT 1,00,000(as equity) 36%                                                                                                                                                                                                                                                                                                                                                                                                                                                      |  |  |
| Present salary/drawings<br>from business (estimates) | : | BDT 6,000                                                                                                                                                                                                                                                                                                                                                                                                                                                                                                                                             |  |  |
| Proposed Salary                                      | : | BDT 6,000                                                                                                                                                                                                                                                                                                                                                                                                                                                                                                                                             |  |  |
| Size of shop                                         | : | 13 ft x 10 ft= 130 square ft                                                                                                                                                                                                                                                                                                                                                                                                                                                                                                                          |  |  |
| Implementation                                       | : | <ul> <li>The business is planned to be scaled up by investment in existing goods like; Different kinds of books, Khata, Pen, Pencil, Diary, Paper, Pencil Box, Icecream, Soft Drinks, Chocolate, etc.</li> <li>Bkash service are provided.</li> <li>Average 15% gain on sales.</li> <li>The business is operating by entrepreneur. Existing no employee.</li> <li>After getting equity one employee will be appointed.</li> <li>The shop is rented.</li> <li>Collects goods from company agents.</li> <li>Agreed grace period is 4 months.</li> </ul> |  |  |