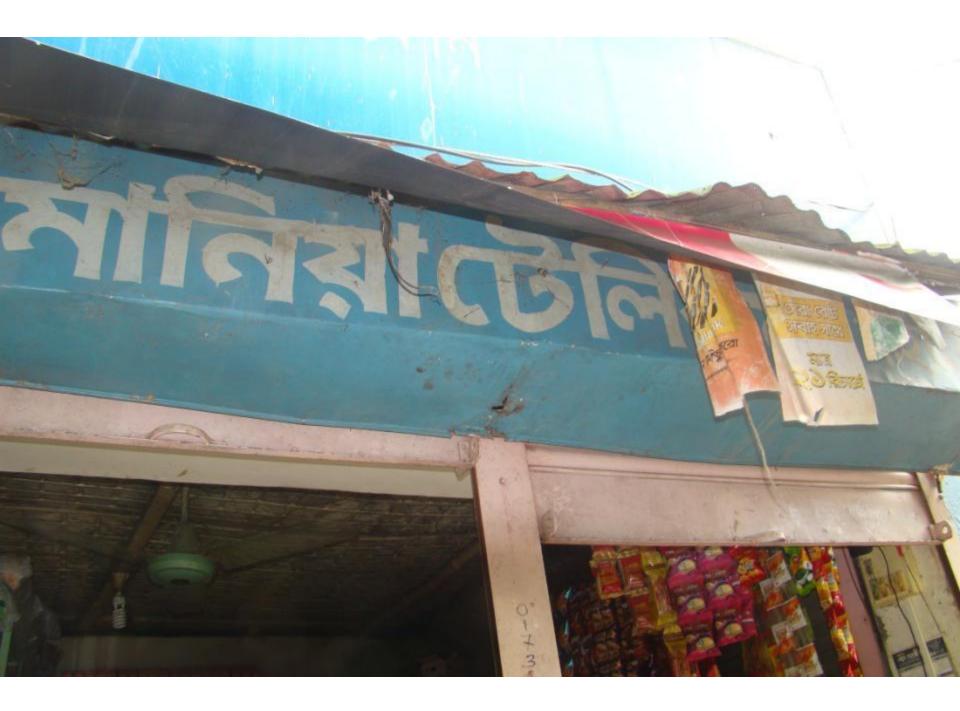

| Proposed Nobin Udyokta Business Info                 |   |                                                                                                                                                                                                                                                                                                                                                                                                                                                                                                                                                       |  |  |
|------------------------------------------------------|---|-------------------------------------------------------------------------------------------------------------------------------------------------------------------------------------------------------------------------------------------------------------------------------------------------------------------------------------------------------------------------------------------------------------------------------------------------------------------------------------------------------------------------------------------------------|--|--|
| Business Name                                        | : | RAHMANIA ENTERPRISE                                                                                                                                                                                                                                                                                                                                                                                                                                                                                                                                   |  |  |
| Location                                             | : | Delduar South Bazar, Tangail                                                                                                                                                                                                                                                                                                                                                                                                                                                                                                                          |  |  |
| Total Investment in BDT                              | : | BDT 2,80,000                                                                                                                                                                                                                                                                                                                                                                                                                                                                                                                                          |  |  |
| Financing                                            | : | Self BDT 1,80,000(from existing business) 64%<br>Required Investment BDT 1,00,000(as equity) 36%                                                                                                                                                                                                                                                                                                                                                                                                                                                      |  |  |
| Present salary/drawings<br>from business (estimates) | : | BDT 6,000                                                                                                                                                                                                                                                                                                                                                                                                                                                                                                                                             |  |  |
| Proposed Salary                                      | : | BDT 6,000                                                                                                                                                                                                                                                                                                                                                                                                                                                                                                                                             |  |  |
| Size of shop                                         | : | 13 ft x 10 ft= 130 square ft                                                                                                                                                                                                                                                                                                                                                                                                                                                                                                                          |  |  |
| Implementation                                       | : | <ul> <li>The business is planned to be scaled up by investment in existing goods like; Different kinds of books, Khata, Pen, Pencil, Diary, Paper, Pencil Box, Icecream, Soft Drinks, Chocolate, etc.</li> <li>Bkash service are provided.</li> <li>Average 15% gain on sales.</li> <li>The business is operating by entrepreneur. Existing no employee.</li> <li>After getting equity one employee will be appointed.</li> <li>The shop is rented.</li> <li>Collects goods from company agents.</li> <li>Agreed grace period is 4 months.</li> </ul> |  |  |