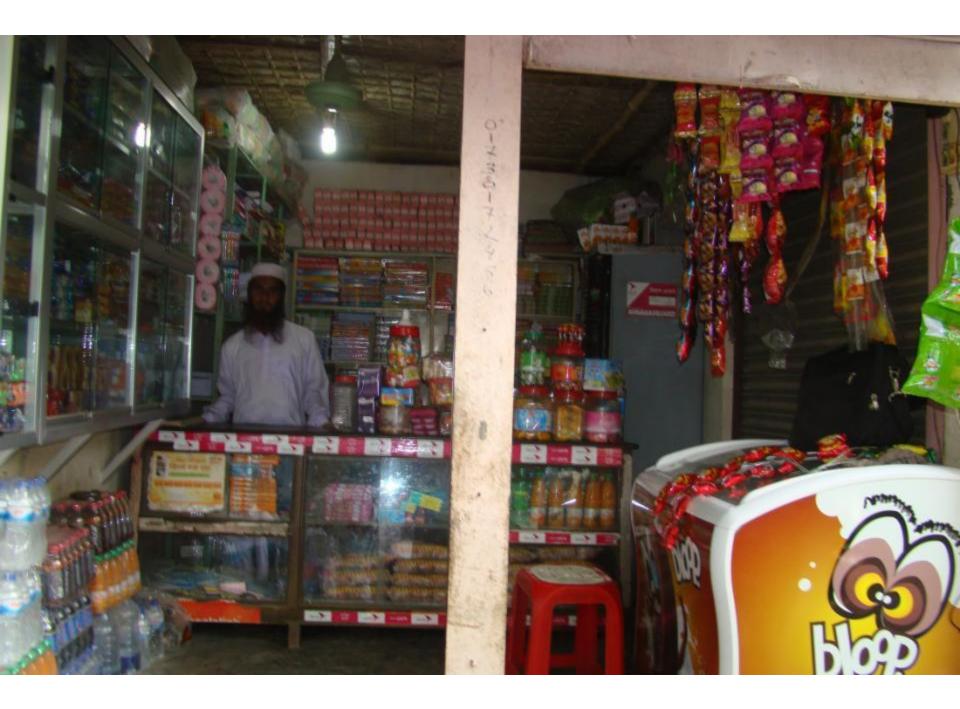

| Proposed Nobin Udyokta Business Info                 |   |                                                                                                                                                                                                                                                                                                                                                                                                                                                                                                                                                       |  |  |
|------------------------------------------------------|---|-------------------------------------------------------------------------------------------------------------------------------------------------------------------------------------------------------------------------------------------------------------------------------------------------------------------------------------------------------------------------------------------------------------------------------------------------------------------------------------------------------------------------------------------------------|--|--|
| Business Name                                        | : | RAHMANIA ENTERPRISE                                                                                                                                                                                                                                                                                                                                                                                                                                                                                                                                   |  |  |
| Location                                             | : | Delduar South Bazar, Tangail                                                                                                                                                                                                                                                                                                                                                                                                                                                                                                                          |  |  |
| Total Investment in BDT                              | : | BDT 2,80,000                                                                                                                                                                                                                                                                                                                                                                                                                                                                                                                                          |  |  |
| Financing                                            | : | Self BDT 1,80,000(from existing business) 64%<br>Required Investment BDT 1,00,000(as equity) 36%                                                                                                                                                                                                                                                                                                                                                                                                                                                      |  |  |
| Present salary/drawings<br>from business (estimates) | : | BDT 6,000                                                                                                                                                                                                                                                                                                                                                                                                                                                                                                                                             |  |  |
| Proposed Salary                                      | : | BDT 6,000                                                                                                                                                                                                                                                                                                                                                                                                                                                                                                                                             |  |  |
| Size of shop                                         | : | 13 ft x 10 ft= 130 square ft                                                                                                                                                                                                                                                                                                                                                                                                                                                                                                                          |  |  |
| Implementation                                       | : | <ul> <li>The business is planned to be scaled up by investment in existing goods like; Different kinds of books, Khata, Pen, Pencil, Diary, Paper, Pencil Box, Icecream, Soft Drinks, Chocolate, etc.</li> <li>Bkash service are provided.</li> <li>Average 15% gain on sales.</li> <li>The business is operating by entrepreneur. Existing no employee.</li> <li>After getting equity one employee will be appointed.</li> <li>The shop is rented.</li> <li>Collects goods from company agents.</li> <li>Agreed grace period is 4 months.</li> </ul> |  |  |