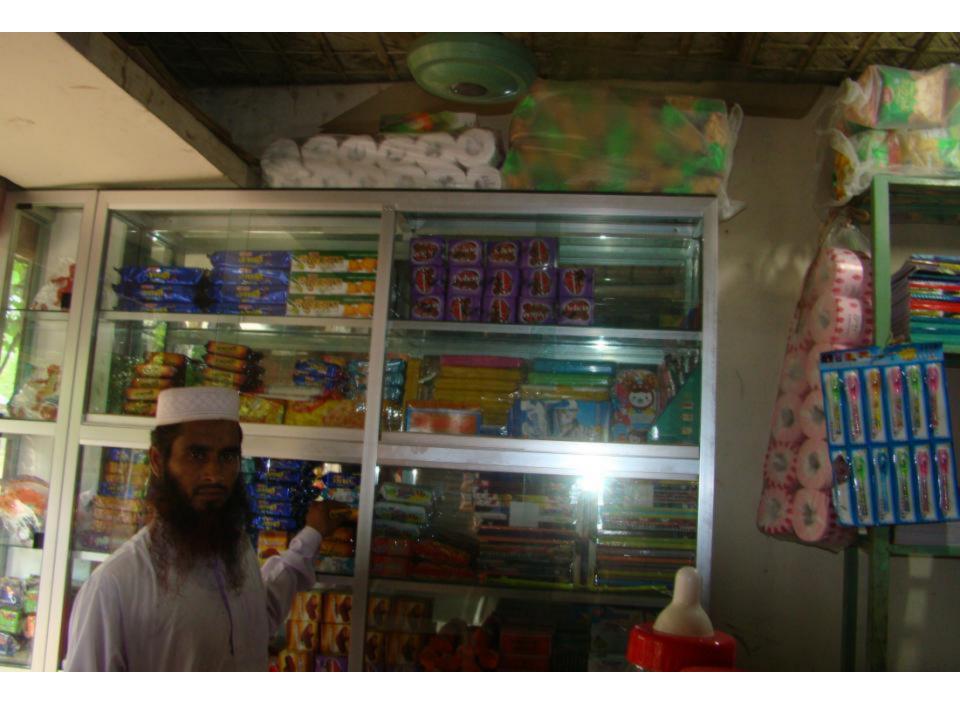

| Proposed Nobin Udyokta Business Info                 |   |                                                                                                                                                                                                                                                                                                                                                                                                                                                                                                                                                       |  |  |
|------------------------------------------------------|---|-------------------------------------------------------------------------------------------------------------------------------------------------------------------------------------------------------------------------------------------------------------------------------------------------------------------------------------------------------------------------------------------------------------------------------------------------------------------------------------------------------------------------------------------------------|--|--|
| Business Name                                        | : | RAHMANIA ENTERPRISE                                                                                                                                                                                                                                                                                                                                                                                                                                                                                                                                   |  |  |
| Location                                             | : | Delduar South Bazar, Tangail                                                                                                                                                                                                                                                                                                                                                                                                                                                                                                                          |  |  |
| Total Investment in BDT                              | : | BDT 2,80,000                                                                                                                                                                                                                                                                                                                                                                                                                                                                                                                                          |  |  |
| Financing                                            | : | Self BDT 1,80,000(from existing business) 64%<br>Required Investment BDT 1,00,000(as equity) 36%                                                                                                                                                                                                                                                                                                                                                                                                                                                      |  |  |
| Present salary/drawings<br>from business (estimates) | : | BDT 6,000                                                                                                                                                                                                                                                                                                                                                                                                                                                                                                                                             |  |  |
| Proposed Salary                                      | : | BDT 6,000                                                                                                                                                                                                                                                                                                                                                                                                                                                                                                                                             |  |  |
| Size of shop                                         | : | 13 ft x 10 ft= 130 square ft                                                                                                                                                                                                                                                                                                                                                                                                                                                                                                                          |  |  |
| Implementation                                       | : | <ul> <li>The business is planned to be scaled up by investment in existing goods like; Different kinds of books, Khata, Pen, Pencil, Diary, Paper, Pencil Box, Icecream, Soft Drinks, Chocolate, etc.</li> <li>Bkash service are provided.</li> <li>Average 15% gain on sales.</li> <li>The business is operating by entrepreneur. Existing no employee.</li> <li>After getting equity one employee will be appointed.</li> <li>The shop is rented.</li> <li>Collects goods from company agents.</li> <li>Agreed grace period is 4 months.</li> </ul> |  |  |

# **FAMILY PICTURE**