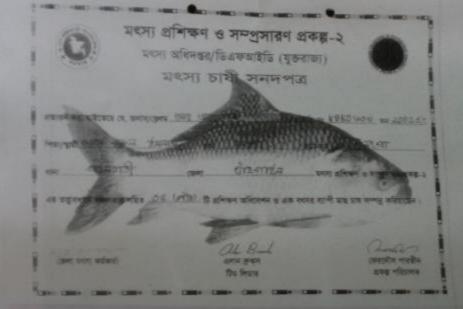

| Proposed Nobin Udyokta Business Info              |   |                                                                                                                                                                                                                                                                                                                                                                            |  |
|---------------------------------------------------|---|----------------------------------------------------------------------------------------------------------------------------------------------------------------------------------------------------------------------------------------------------------------------------------------------------------------------------------------------------------------------------|--|
| Business Name                                     | : | AHSAN FISH FARM                                                                                                                                                                                                                                                                                                                                                            |  |
| Location                                          | : | Chechua Mor                                                                                                                                                                                                                                                                                                                                                                |  |
| Total Investment in BDT                           | : | 2,87,000 taka                                                                                                                                                                                                                                                                                                                                                              |  |
| Financing                                         | : | Self BDT 1,87,000 (from existing business) 65% Required Investment BDT 1,00,000 (as equity) 35%                                                                                                                                                                                                                                                                            |  |
| Present salary/drawings from business (estimates) | : | 5,000 Taka                                                                                                                                                                                                                                                                                                                                                                 |  |
| Proposed Salary                                   | : | 5,000 Taka                                                                                                                                                                                                                                                                                                                                                                 |  |
| Size of shop                                      | : | 650ft x 430 ft= 279500 square ft                                                                                                                                                                                                                                                                                                                                           |  |
| Implementation                                    | : | <ul> <li>The business is planned to be scaled up by investment in existing goods like; Various kinds of fish like Telapia, Rui, Katla, Karfu, Bata, Mrigel, etc.</li> <li>Average 30% gain on sales.</li> <li>The business is operating by entrepreneur. Existing one employees.</li> <li>Collects goods from Elenga.</li> <li>Agreed grace period is 4 months.</li> </ul> |  |