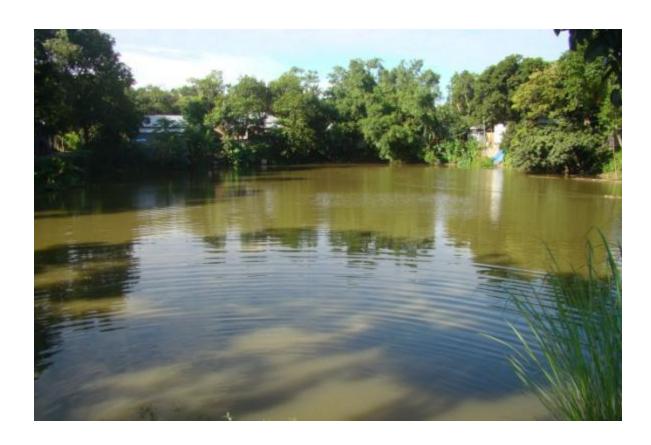

| Proposed Nobin Udyokta Business Info              |   |                                                                                                                                                                                                                                                                                                                                                                            |  |
|---------------------------------------------------|---|----------------------------------------------------------------------------------------------------------------------------------------------------------------------------------------------------------------------------------------------------------------------------------------------------------------------------------------------------------------------------|--|
| Business Name                                     | : | AHSAN FISH FARM                                                                                                                                                                                                                                                                                                                                                            |  |
| Location                                          | : | Chechua Mor                                                                                                                                                                                                                                                                                                                                                                |  |
| Total Investment in BDT                           | : | 2,87,000 taka                                                                                                                                                                                                                                                                                                                                                              |  |
| Financing                                         | : | Self BDT 1,87,000 (from existing business) 65% Required Investment BDT 1,00,000 (as equity) 35%                                                                                                                                                                                                                                                                            |  |
| Present salary/drawings from business (estimates) | : | 5,000 Taka                                                                                                                                                                                                                                                                                                                                                                 |  |
| Proposed Salary                                   | : | 5,000 Taka                                                                                                                                                                                                                                                                                                                                                                 |  |
| Size of shop                                      | : | 650ft x 430 ft= 279500 square ft                                                                                                                                                                                                                                                                                                                                           |  |
| Implementation                                    | : | <ul> <li>The business is planned to be scaled up by investment in existing goods like; Various kinds of fish like Telapia, Rui, Katla, Karfu, Bata, Mrigel, etc.</li> <li>Average 30% gain on sales.</li> <li>The business is operating by entrepreneur. Existing one employees.</li> <li>Collects goods from Elenga.</li> <li>Agreed grace period is 4 months.</li> </ul> |  |