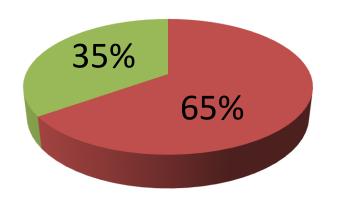

| Proposed Nobin Udyokta Business Info              |   |                                                                                                                                                                                                                                                                                                                                                                            |  |
|---------------------------------------------------|---|----------------------------------------------------------------------------------------------------------------------------------------------------------------------------------------------------------------------------------------------------------------------------------------------------------------------------------------------------------------------------|--|
| Business Name                                     | : | AHSAN FISH FARM                                                                                                                                                                                                                                                                                                                                                            |  |
| Location                                          | : | Chechua Mor                                                                                                                                                                                                                                                                                                                                                                |  |
| Total Investment in BDT                           | : | 2,87,000 taka                                                                                                                                                                                                                                                                                                                                                              |  |
| Financing                                         | : | Self BDT 1,87,000 (from existing business) 65% Required Investment BDT 1,00,000 (as equity) 35%                                                                                                                                                                                                                                                                            |  |
| Present salary/drawings from business (estimates) | : | 5,000 Taka                                                                                                                                                                                                                                                                                                                                                                 |  |
| Proposed Salary                                   | : | 5,000 Taka                                                                                                                                                                                                                                                                                                                                                                 |  |
| Size of shop                                      | : | 650ft x 430 ft= 279500 square ft                                                                                                                                                                                                                                                                                                                                           |  |
| Implementation                                    | : | <ul> <li>The business is planned to be scaled up by investment in existing goods like; Various kinds of fish like Telapia, Rui, Katla, Karfu, Bata, Mrigel, etc.</li> <li>Average 30% gain on sales.</li> <li>The business is operating by entrepreneur. Existing one employees.</li> <li>Collects goods from Elenga.</li> <li>Agreed grace period is 4 months.</li> </ul> |  |