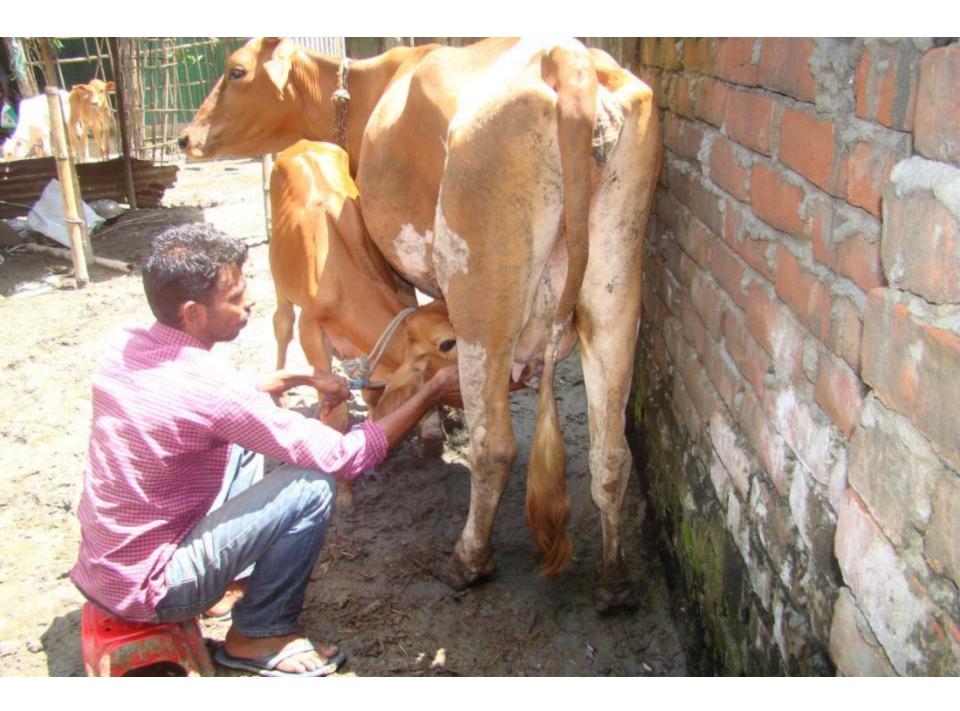

| Proposed Nobin Udyokta Business Info              |   |                                                                                                                                                                                                                                                                                                                                                                                                                                                                                              |  |
|---------------------------------------------------|---|----------------------------------------------------------------------------------------------------------------------------------------------------------------------------------------------------------------------------------------------------------------------------------------------------------------------------------------------------------------------------------------------------------------------------------------------------------------------------------------------|--|
| Business Name                                     | : | HIMEL DAIRY FARM                                                                                                                                                                                                                                                                                                                                                                                                                                                                             |  |
| Location                                          | : | At entrepreneur own house in South betdoba                                                                                                                                                                                                                                                                                                                                                                                                                                                   |  |
| Total Investment in BDT                           | : | 5,10,000 taka                                                                                                                                                                                                                                                                                                                                                                                                                                                                                |  |
| Financing                                         | : | Self BDT 2,70,000 (from existing business) 53%                                                                                                                                                                                                                                                                                                                                                                                                                                               |  |
|                                                   |   | Required Investment BDT 2,40,000 (as equity) 47%                                                                                                                                                                                                                                                                                                                                                                                                                                             |  |
| Present salary/drawings from business (estimates) | : | 7,000 Taka                                                                                                                                                                                                                                                                                                                                                                                                                                                                                   |  |
| Proposed Salary                                   | : | 7,000 Taka                                                                                                                                                                                                                                                                                                                                                                                                                                                                                   |  |
| Implementation                                    | : | <ul> <li>Currently run a dairy farm. Existing four cow and three calf in this business.</li> <li>Milk Production is 5 liters per cow per day on an average.</li> <li>Selling price of milk is 50 taka per liter.</li> <li>After getting equity fund two Australian cow will be purchased.</li> <li>The business is operating by entrepreneur. Existing one employee.</li> <li>After getting equity fund one employee will be appointed.</li> <li>Agreed grace period is 4 months.</li> </ul> |  |