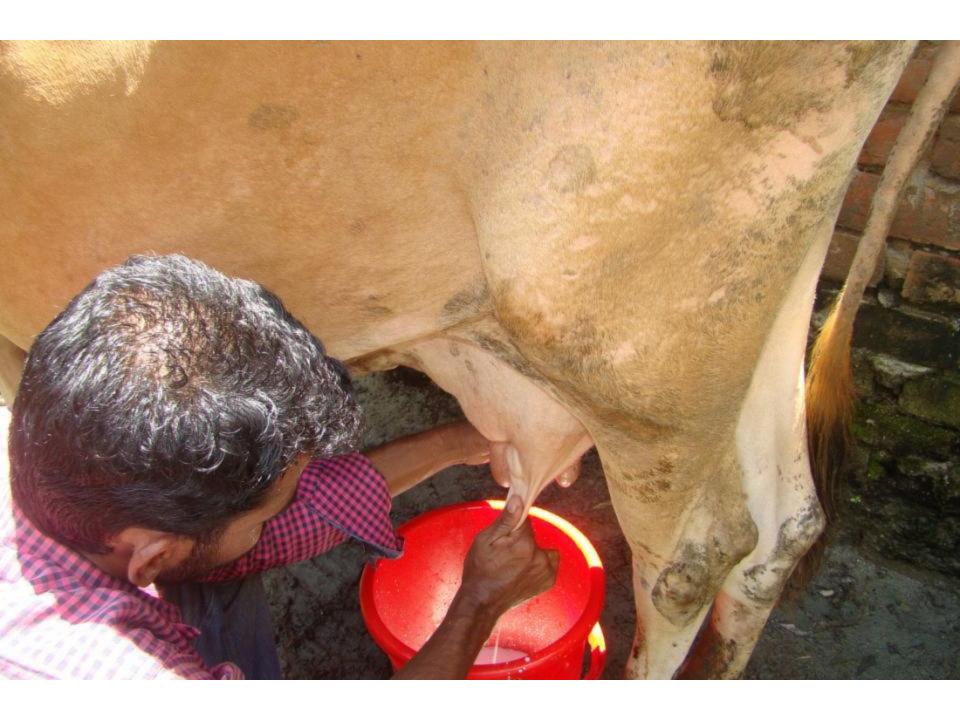

| Proposed Nobin Udyokta Business Info              |   |                                                                                                                                                                                                                                                                                                                                                                                                                                                                                              |  |
|---------------------------------------------------|---|----------------------------------------------------------------------------------------------------------------------------------------------------------------------------------------------------------------------------------------------------------------------------------------------------------------------------------------------------------------------------------------------------------------------------------------------------------------------------------------------|--|
| Business Name                                     | : | HIMEL DAIRY FARM                                                                                                                                                                                                                                                                                                                                                                                                                                                                             |  |
| Location                                          | : | At entrepreneur own house in South betdoba                                                                                                                                                                                                                                                                                                                                                                                                                                                   |  |
| Total Investment in BDT                           | : | 5,10,000 taka                                                                                                                                                                                                                                                                                                                                                                                                                                                                                |  |
| Financing                                         | : | Self BDT 2,70,000 (from existing business) 53%                                                                                                                                                                                                                                                                                                                                                                                                                                               |  |
|                                                   |   | Required Investment BDT 2,40,000 (as equity) 47%                                                                                                                                                                                                                                                                                                                                                                                                                                             |  |
| Present salary/drawings from business (estimates) | : | 7,000 Taka                                                                                                                                                                                                                                                                                                                                                                                                                                                                                   |  |
| Proposed Salary                                   | : | 7,000 Taka                                                                                                                                                                                                                                                                                                                                                                                                                                                                                   |  |
| Implementation                                    | : | <ul> <li>Currently run a dairy farm. Existing four cow and three calf in this business.</li> <li>Milk Production is 5 liters per cow per day on an average.</li> <li>Selling price of milk is 50 taka per liter.</li> <li>After getting equity fund two Australian cow will be purchased.</li> <li>The business is operating by entrepreneur. Existing one employee.</li> <li>After getting equity fund one employee will be appointed.</li> <li>Agreed grace period is 4 months.</li> </ul> |  |