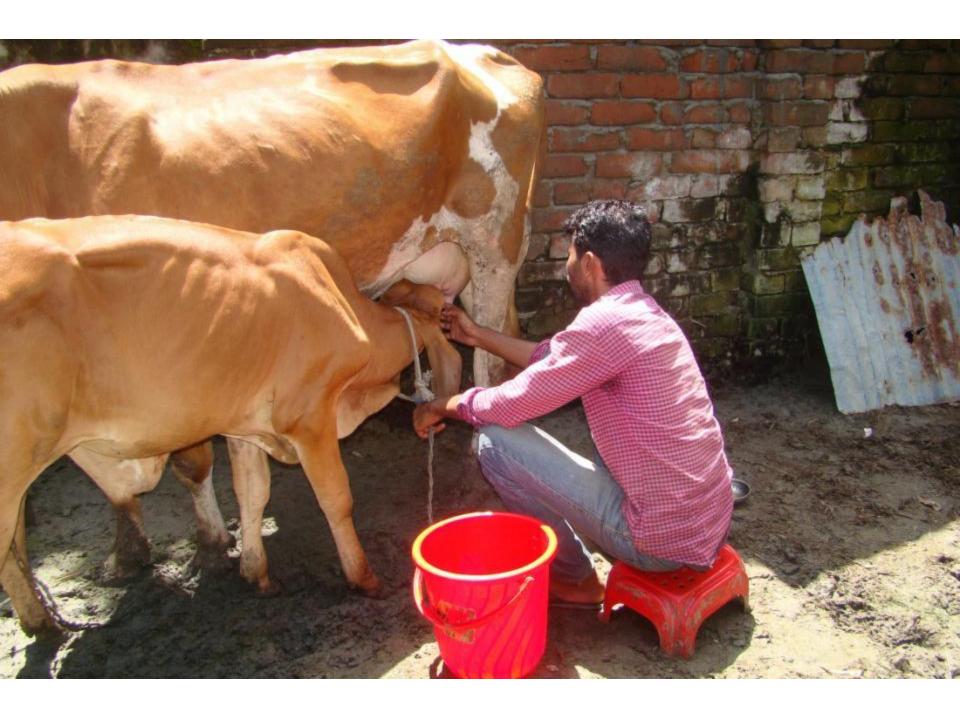

| Proposed Nobin Udyokta Business Info              |   |                                                                                                                                                                                                                                                                                                                                                                                                                                                                                              |  |
|---------------------------------------------------|---|----------------------------------------------------------------------------------------------------------------------------------------------------------------------------------------------------------------------------------------------------------------------------------------------------------------------------------------------------------------------------------------------------------------------------------------------------------------------------------------------|--|
| Business Name                                     | : | HIMEL DAIRY FARM                                                                                                                                                                                                                                                                                                                                                                                                                                                                             |  |
| Location                                          | : | At entrepreneur own house in South betdoba                                                                                                                                                                                                                                                                                                                                                                                                                                                   |  |
| Total Investment in BDT                           | : | 5,10,000 taka                                                                                                                                                                                                                                                                                                                                                                                                                                                                                |  |
| Financing                                         | : | Self BDT 2,70,000 (from existing business) 53%                                                                                                                                                                                                                                                                                                                                                                                                                                               |  |
|                                                   |   | Required Investment BDT 2,40,000 (as equity) 47%                                                                                                                                                                                                                                                                                                                                                                                                                                             |  |
| Present salary/drawings from business (estimates) | : | 7,000 Taka                                                                                                                                                                                                                                                                                                                                                                                                                                                                                   |  |
| Proposed Salary                                   | : | 7,000 Taka                                                                                                                                                                                                                                                                                                                                                                                                                                                                                   |  |
| Implementation                                    | : | <ul> <li>Currently run a dairy farm. Existing four cow and three calf in this business.</li> <li>Milk Production is 5 liters per cow per day on an average.</li> <li>Selling price of milk is 50 taka per liter.</li> <li>After getting equity fund two Australian cow will be purchased.</li> <li>The business is operating by entrepreneur. Existing one employee.</li> <li>After getting equity fund one employee will be appointed.</li> <li>Agreed grace period is 4 months.</li> </ul> |  |