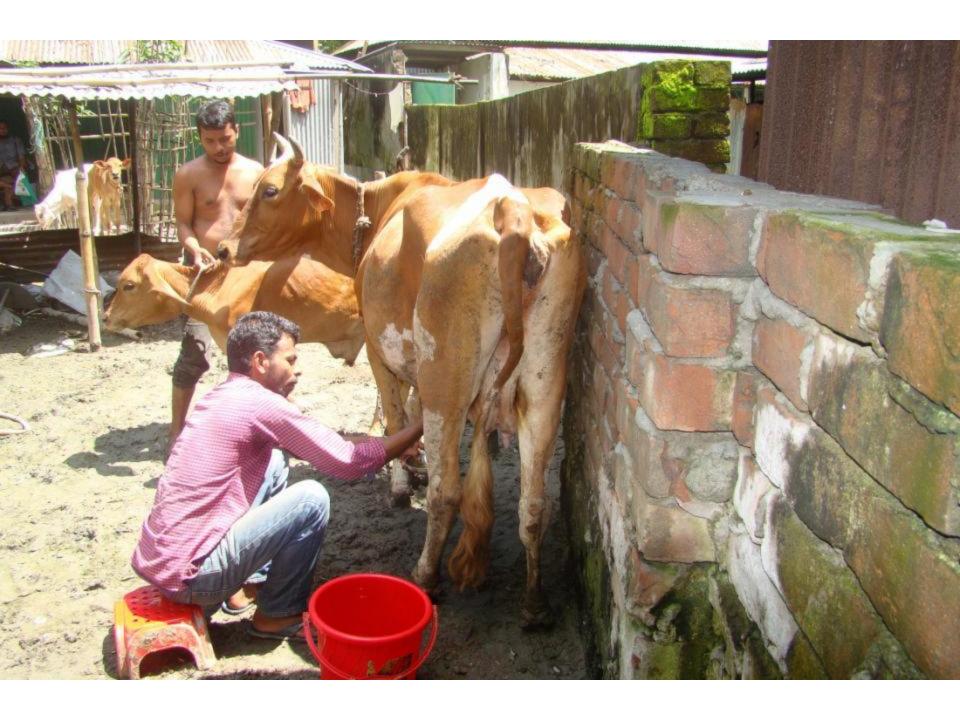

| Proposed Nobin Udyokta Business Info              |   |                                                                                                                                                                                                                                                                                                                                                                                                                                                                                              |  |
|---------------------------------------------------|---|----------------------------------------------------------------------------------------------------------------------------------------------------------------------------------------------------------------------------------------------------------------------------------------------------------------------------------------------------------------------------------------------------------------------------------------------------------------------------------------------|--|
| Business Name                                     | : | HIMEL DAIRY FARM                                                                                                                                                                                                                                                                                                                                                                                                                                                                             |  |
| Location                                          | : | At entrepreneur own house in South betdoba                                                                                                                                                                                                                                                                                                                                                                                                                                                   |  |
| Total Investment in BDT                           | : | 5,10,000 taka                                                                                                                                                                                                                                                                                                                                                                                                                                                                                |  |
| Financing                                         | : | Self BDT 2,70,000 (from existing business) 53%                                                                                                                                                                                                                                                                                                                                                                                                                                               |  |
|                                                   |   | Required Investment BDT 2,40,000 (as equity) 47%                                                                                                                                                                                                                                                                                                                                                                                                                                             |  |
| Present salary/drawings from business (estimates) | : | 7,000 Taka                                                                                                                                                                                                                                                                                                                                                                                                                                                                                   |  |
| Proposed Salary                                   | : | 7,000 Taka                                                                                                                                                                                                                                                                                                                                                                                                                                                                                   |  |
| Implementation                                    | : | <ul> <li>Currently run a dairy farm. Existing four cow and three calf in this business.</li> <li>Milk Production is 5 liters per cow per day on an average.</li> <li>Selling price of milk is 50 taka per liter.</li> <li>After getting equity fund two Australian cow will be purchased.</li> <li>The business is operating by entrepreneur. Existing one employee.</li> <li>After getting equity fund one employee will be appointed.</li> <li>Agreed grace period is 4 months.</li> </ul> |  |