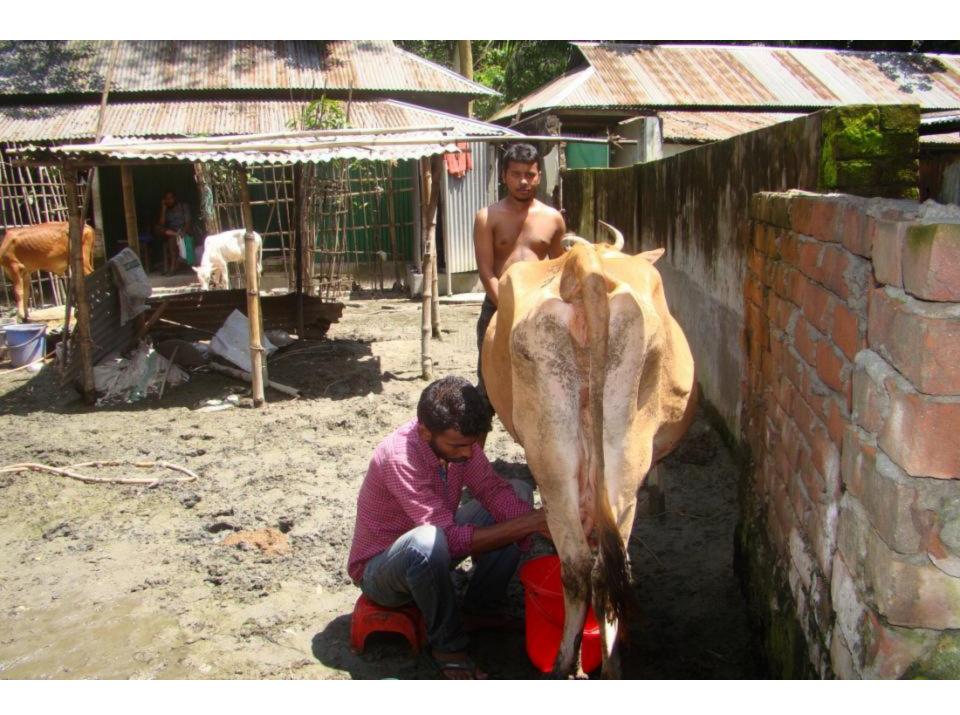

| Proposed Nobin Udyokta Business Info              |   |                                                                                                                                                                                                                                                                                                                                                                                                                                                                                              |  |
|---------------------------------------------------|---|----------------------------------------------------------------------------------------------------------------------------------------------------------------------------------------------------------------------------------------------------------------------------------------------------------------------------------------------------------------------------------------------------------------------------------------------------------------------------------------------|--|
| Business Name                                     | : | HIMEL DAIRY FARM                                                                                                                                                                                                                                                                                                                                                                                                                                                                             |  |
| Location                                          | : | At entrepreneur own house in South betdoba                                                                                                                                                                                                                                                                                                                                                                                                                                                   |  |
| Total Investment in BDT                           | : | 5,10,000 taka                                                                                                                                                                                                                                                                                                                                                                                                                                                                                |  |
| Financing                                         | : | Self BDT 2,70,000 (from existing business) 53%                                                                                                                                                                                                                                                                                                                                                                                                                                               |  |
|                                                   |   | Required Investment BDT 2,40,000 (as equity) 47%                                                                                                                                                                                                                                                                                                                                                                                                                                             |  |
| Present salary/drawings from business (estimates) | : | 7,000 Taka                                                                                                                                                                                                                                                                                                                                                                                                                                                                                   |  |
| Proposed Salary                                   | : | 7,000 Taka                                                                                                                                                                                                                                                                                                                                                                                                                                                                                   |  |
| Implementation                                    | : | <ul> <li>Currently run a dairy farm. Existing four cow and three calf in this business.</li> <li>Milk Production is 5 liters per cow per day on an average.</li> <li>Selling price of milk is 50 taka per liter.</li> <li>After getting equity fund two Australian cow will be purchased.</li> <li>The business is operating by entrepreneur. Existing one employee.</li> <li>After getting equity fund one employee will be appointed.</li> <li>Agreed grace period is 4 months.</li> </ul> |  |