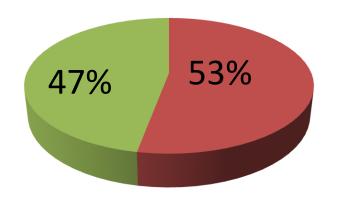

| Proposed Nobin Udyokta Business Info              |   |                                                                                                                                                                                                                                                                                                                                                                                                                                                                                              |  |
|---------------------------------------------------|---|----------------------------------------------------------------------------------------------------------------------------------------------------------------------------------------------------------------------------------------------------------------------------------------------------------------------------------------------------------------------------------------------------------------------------------------------------------------------------------------------|--|
| Business Name                                     | : | HIMEL DAIRY FARM                                                                                                                                                                                                                                                                                                                                                                                                                                                                             |  |
| Location                                          | : | At entrepreneur own house in South betdoba                                                                                                                                                                                                                                                                                                                                                                                                                                                   |  |
| Total Investment in BDT                           | : | 5,10,000 taka                                                                                                                                                                                                                                                                                                                                                                                                                                                                                |  |
| Financing                                         | : | Self BDT 2,70,000 (from existing business) 53%                                                                                                                                                                                                                                                                                                                                                                                                                                               |  |
|                                                   |   | Required Investment BDT 2,40,000 (as equity) 47%                                                                                                                                                                                                                                                                                                                                                                                                                                             |  |
| Present salary/drawings from business (estimates) | : | 7,000 Taka                                                                                                                                                                                                                                                                                                                                                                                                                                                                                   |  |
| Proposed Salary                                   | : | 7,000 Taka                                                                                                                                                                                                                                                                                                                                                                                                                                                                                   |  |
| Implementation                                    | : | <ul> <li>Currently run a dairy farm. Existing four cow and three calf in this business.</li> <li>Milk Production is 5 liters per cow per day on an average.</li> <li>Selling price of milk is 50 taka per liter.</li> <li>After getting equity fund two Australian cow will be purchased.</li> <li>The business is operating by entrepreneur. Existing one employee.</li> <li>After getting equity fund one employee will be appointed.</li> <li>Agreed grace period is 4 months.</li> </ul> |  |