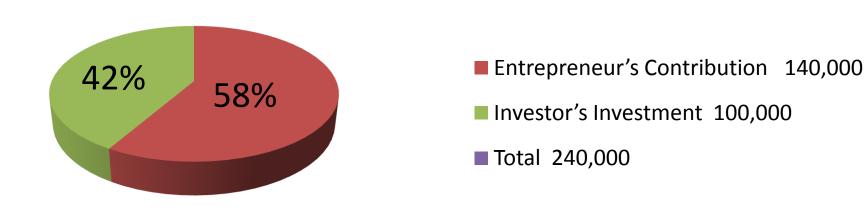

| Proposed Nobin Udyokta Business Info              |   |                                                                                                                                                                                                                                                                                                                                                                                                                                                                                                                                                                                    |  |
|---------------------------------------------------|---|------------------------------------------------------------------------------------------------------------------------------------------------------------------------------------------------------------------------------------------------------------------------------------------------------------------------------------------------------------------------------------------------------------------------------------------------------------------------------------------------------------------------------------------------------------------------------------|--|
| Business Name                                     |   | RASEL STORE                                                                                                                                                                                                                                                                                                                                                                                                                                                                                                                                                                        |  |
| Location                                          | : | Pakutiya Bus Stand, Tangail.                                                                                                                                                                                                                                                                                                                                                                                                                                                                                                                                                       |  |
| Total Investment in BDT                           | : | BDT 2,40,000                                                                                                                                                                                                                                                                                                                                                                                                                                                                                                                                                                       |  |
| Financing                                         | : | Self BDT 1,40,000(from existing business) 58% Required Investment BDT 1,00,000(as equity) 42%                                                                                                                                                                                                                                                                                                                                                                                                                                                                                      |  |
| Present salary/drawings from business (estimates) | : | BDT 6,000                                                                                                                                                                                                                                                                                                                                                                                                                                                                                                                                                                          |  |
| Proposed Salary                                   | : | BDT 6,000                                                                                                                                                                                                                                                                                                                                                                                                                                                                                                                                                                          |  |
| Size of shop                                      | : | 5ft x 12 ft= 60 square ft                                                                                                                                                                                                                                                                                                                                                                                                                                                                                                                                                          |  |
| Implementation                                    | : | <ul> <li>The business is planned to be scaled up by investment in existing goods like; Betel, Nut, Soap, Cosmetics, Biscuits, Chanachur, Cold drinks, Soft drinks, Washing powder, etc.</li> <li>Average 30% gain on Betel Sale.</li> <li>Average 15% gain on Other Sale &amp; Nut Sale (Both Whole &amp; Retail).</li> <li>The business is operating by entrepreneur. Existing noemployee.</li> <li>After getting equity, one employee will be appointed</li> <li>The shop is rented.</li> <li>Collects goods from Modhupur.</li> <li>Agreed grace period is 4 months.</li> </ul> |  |