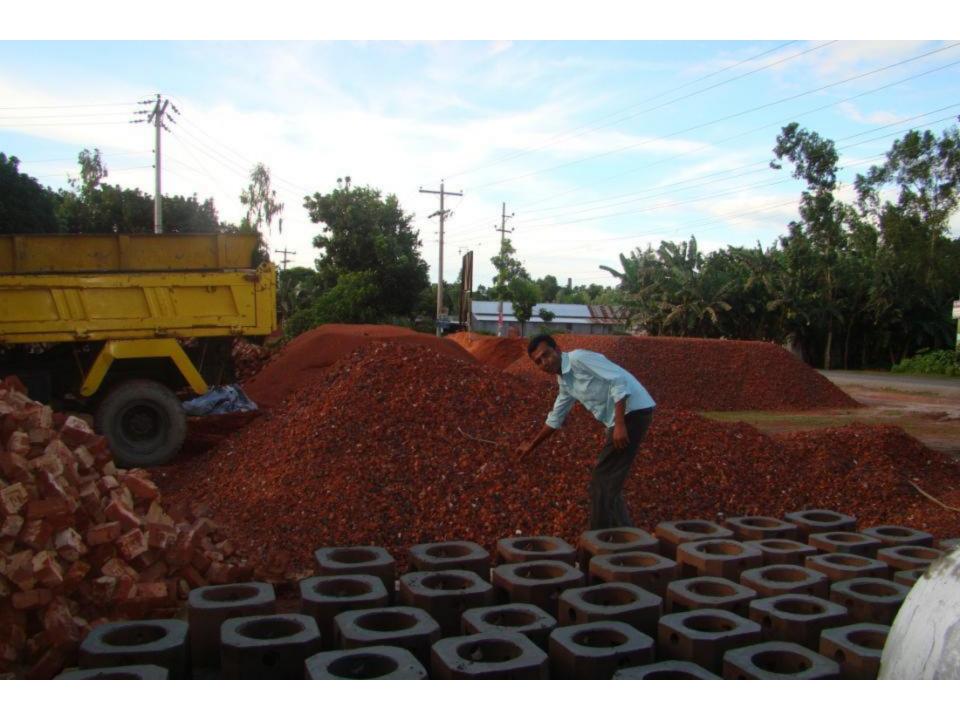

| Proposed Nobin Udyokta Business Info              |   |                                                                                                                                                                                                                                                                                                                                                                                                                                                       |  |  |
|---------------------------------------------------|---|-------------------------------------------------------------------------------------------------------------------------------------------------------------------------------------------------------------------------------------------------------------------------------------------------------------------------------------------------------------------------------------------------------------------------------------------------------|--|--|
| Business Name                                     | : | NILOY SANITARY HOUSE                                                                                                                                                                                                                                                                                                                                                                                                                                  |  |  |
| Location                                          | : | Kalidash Para, Ghatail, Tangail                                                                                                                                                                                                                                                                                                                                                                                                                       |  |  |
| Total Investment in BDT                           | : | BDT 6,00,000                                                                                                                                                                                                                                                                                                                                                                                                                                          |  |  |
| Financing                                         | : | Self BDT 3,50,000(from existing business) 58% Required Investment BDT 2,50,000(as equity) 42%                                                                                                                                                                                                                                                                                                                                                         |  |  |
| Present salary/drawings from business (estimates) | : | BDT 5,000                                                                                                                                                                                                                                                                                                                                                                                                                                             |  |  |
| Proposed Salary                                   | : | BDT 5,000                                                                                                                                                                                                                                                                                                                                                                                                                                             |  |  |
| Size of shop                                      |   | 60ft x 40 ft= 2400 square ft                                                                                                                                                                                                                                                                                                                                                                                                                          |  |  |
| Implementation                                    | : | <ul> <li>The business is planned to be scaled up by investment in existing goods like; Bondhu chula, Culvert pipe, Ring, Slab, Concrete, etc.</li> <li>Average 35% gain on furniture.</li> <li>The business is operating by entrepreneur. Existing five employee.</li> <li>After getting equity, two employee will be appointed</li> <li>The shop is rented.</li> <li>Collects goods from Dhaka.</li> <li>Agreed grace period is 4 months.</li> </ul> |  |  |

| investment Breakdown |          |          |                |  |  |
|----------------------|----------|----------|----------------|--|--|
| Particulars          | Existing | Proposed | Proposed Total |  |  |
| Culvert pipe         | 50,000   | -        | 50,000         |  |  |
| Thin pipe            | 20,000   | -        | 20,000         |  |  |
| Ring, Slab, Key      | 20,000   | -        | 20,000         |  |  |
| Developed Pyre       | 45,000   | -        | 45,000         |  |  |
| Brick                | 1,40,000 | 1,50,000 | 2,90,000       |  |  |
| Cement, Ware         | 25,000   | 1,00,000 | 1,25,000       |  |  |
| Security             | 50,000   | -        | 50,000         |  |  |
| Total                | 3,50,000 | 2,50,000 | 6,00,000       |  |  |