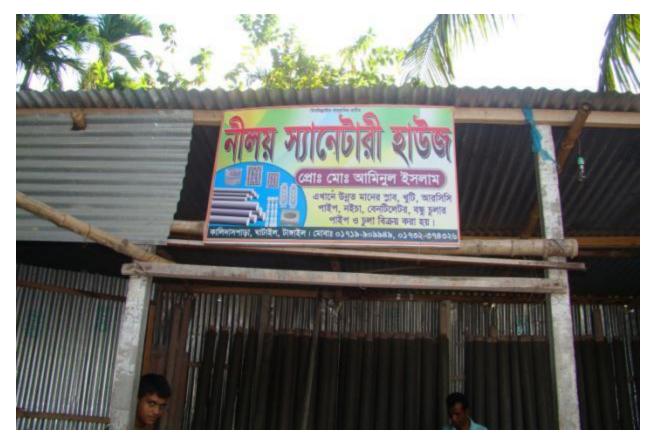

| Proposed Nobin Udyokta Business Info              |   |                                                                                                                                                                                                                                                                                                                                                                                                                                                       |  |  |
|---------------------------------------------------|---|-------------------------------------------------------------------------------------------------------------------------------------------------------------------------------------------------------------------------------------------------------------------------------------------------------------------------------------------------------------------------------------------------------------------------------------------------------|--|--|
| Business Name                                     | : | NILOY SANITARY HOUSE                                                                                                                                                                                                                                                                                                                                                                                                                                  |  |  |
| Location                                          | : | Kalidash Para, Ghatail, Tangail                                                                                                                                                                                                                                                                                                                                                                                                                       |  |  |
| Total Investment in BDT                           | : | BDT 6,00,000                                                                                                                                                                                                                                                                                                                                                                                                                                          |  |  |
| Financing                                         | : | Self BDT 3,50,000(from existing business) 58% Required Investment BDT 2,50,000(as equity) 42%                                                                                                                                                                                                                                                                                                                                                         |  |  |
| Present salary/drawings from business (estimates) | : | BDT 5,000                                                                                                                                                                                                                                                                                                                                                                                                                                             |  |  |
| Proposed Salary                                   | : | BDT 5,000                                                                                                                                                                                                                                                                                                                                                                                                                                             |  |  |
| Size of shop                                      |   | 60ft x 40 ft= 2400 square ft                                                                                                                                                                                                                                                                                                                                                                                                                          |  |  |
| Implementation                                    | : | <ul> <li>The business is planned to be scaled up by investment in existing goods like; Bondhu chula, Culvert pipe, Ring, Slab, Concrete, etc.</li> <li>Average 35% gain on furniture.</li> <li>The business is operating by entrepreneur. Existing five employee.</li> <li>After getting equity, two employee will be appointed</li> <li>The shop is rented.</li> <li>Collects goods from Dhaka.</li> <li>Agreed grace period is 4 months.</li> </ul> |  |  |

# Pictures

SE DEPARTE