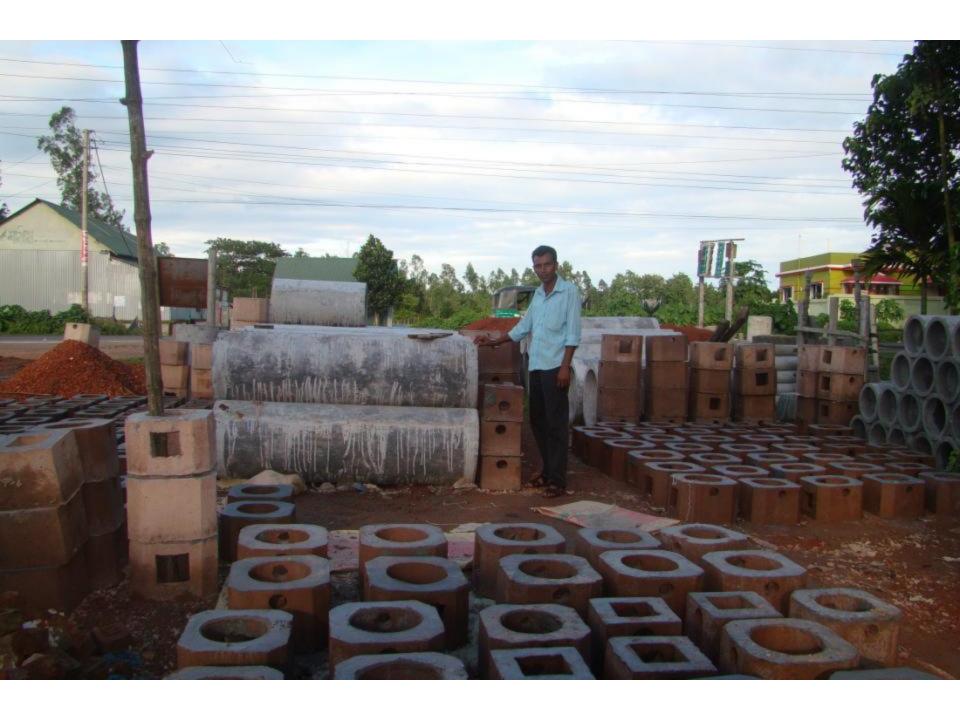

| Proposed Nobin Udyokta Business Info              |   |                                                                                                                                                                                                                                                                                                                                                                                                                                                       |  |  |
|---------------------------------------------------|---|-------------------------------------------------------------------------------------------------------------------------------------------------------------------------------------------------------------------------------------------------------------------------------------------------------------------------------------------------------------------------------------------------------------------------------------------------------|--|--|
| Business Name                                     | : | NILOY SANITARY HOUSE                                                                                                                                                                                                                                                                                                                                                                                                                                  |  |  |
| Location                                          | : | Kalidash Para, Ghatail, Tangail                                                                                                                                                                                                                                                                                                                                                                                                                       |  |  |
| Total Investment in BDT                           | : | BDT 6,00,000                                                                                                                                                                                                                                                                                                                                                                                                                                          |  |  |
| Financing                                         | : | Self BDT 3,50,000(from existing business) 58% Required Investment BDT 2,50,000(as equity) 42%                                                                                                                                                                                                                                                                                                                                                         |  |  |
| Present salary/drawings from business (estimates) | : | BDT 5,000                                                                                                                                                                                                                                                                                                                                                                                                                                             |  |  |
| Proposed Salary                                   | : | BDT 5,000                                                                                                                                                                                                                                                                                                                                                                                                                                             |  |  |
| Size of shop                                      |   | 60ft x 40 ft= 2400 square ft                                                                                                                                                                                                                                                                                                                                                                                                                          |  |  |
| Implementation                                    | : | <ul> <li>The business is planned to be scaled up by investment in existing goods like; Bondhu chula, Culvert pipe, Ring, Slab, Concrete, etc.</li> <li>Average 35% gain on furniture.</li> <li>The business is operating by entrepreneur. Existing five employee.</li> <li>After getting equity, two employee will be appointed</li> <li>The shop is rented.</li> <li>Collects goods from Dhaka.</li> <li>Agreed grace period is 4 months.</li> </ul> |  |  |

| investment Breakdown |          |          |                |  |  |
|----------------------|----------|----------|----------------|--|--|
| Particulars          | Existing | Proposed | Proposed Total |  |  |
| Culvert pipe         | 50,000   | -        | 50,000         |  |  |
| Thin pipe            | 20,000   | -        | 20,000         |  |  |
| Ring, Slab, Key      | 20,000   | -        | 20,000         |  |  |
| Developed Pyre       | 45,000   | -        | 45,000         |  |  |
| Brick                | 1,40,000 | 1,50,000 | 2,90,000       |  |  |
| Cement, Ware         | 25,000   | 1,00,000 | 1,25,000       |  |  |
| Security             | 50,000   | -        | 50,000         |  |  |
| Total                | 3,50,000 | 2,50,000 | 6,00,000       |  |  |