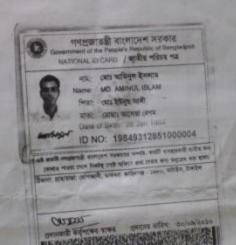

### Proposed NU Business Name: NILOY SANITARY HOUSE

Project identification and prepared by: Md. Abul Khayer, Dhigor Unit, Tangail

Project verified by: Md Mizanur Rahman Patwary

Samajik Byabosha Ltd.

| Brief Bio of The Proposed Nobin Udyokta                                                                                                         |       |                                                                                                                                                                                      |  |  |  |
|-------------------------------------------------------------------------------------------------------------------------------------------------|-------|--------------------------------------------------------------------------------------------------------------------------------------------------------------------------------------|--|--|--|
| Name                                                                                                                                            | :     | MD. AMINUL ISLAM                                                                                                                                                                     |  |  |  |
| Age                                                                                                                                             | :     | 28-01-1984 (31 <i>Years</i> )                                                                                                                                                        |  |  |  |
| Education, till to date                                                                                                                         | :     | SSC                                                                                                                                                                                  |  |  |  |
| Marital status                                                                                                                                  | ••    | Married                                                                                                                                                                              |  |  |  |
| Children                                                                                                                                        | ••    | 1 Son                                                                                                                                                                                |  |  |  |
| No. of siblings:                                                                                                                                | :     | 2 Brothers 1 Sister                                                                                                                                                                  |  |  |  |
| Address                                                                                                                                         | :     | Vill: Dhopajani, P.O: Jahidganj, P.S: Ghatail, Dist: Tangail                                                                                                                         |  |  |  |
| Parent's and GB related Info (i) Who is GB member (ii) Mother's name (iii) Father's name (iv) GB member's info                                  | : : : | Mother Father MOST. ALEYA BEGUM MD. YUNUS ALI Branch: Brahmanshashon Centre # 16(Female), Member ID: 2796/1, Group No: 04 Member since: 14-09-2009 (6 Years) First loan: 5,000 taka. |  |  |  |
| Further Information: (v) Who pays GB loan installment (vi) Mobile lady (vii) Grameen Education Loan (viii) Any other loan like GB, BRAC ASA etc | : : : | Existing Loan: BDT 12,000 Outstanding loan: BDT 6,984 Father No No No                                                                                                                |  |  |  |