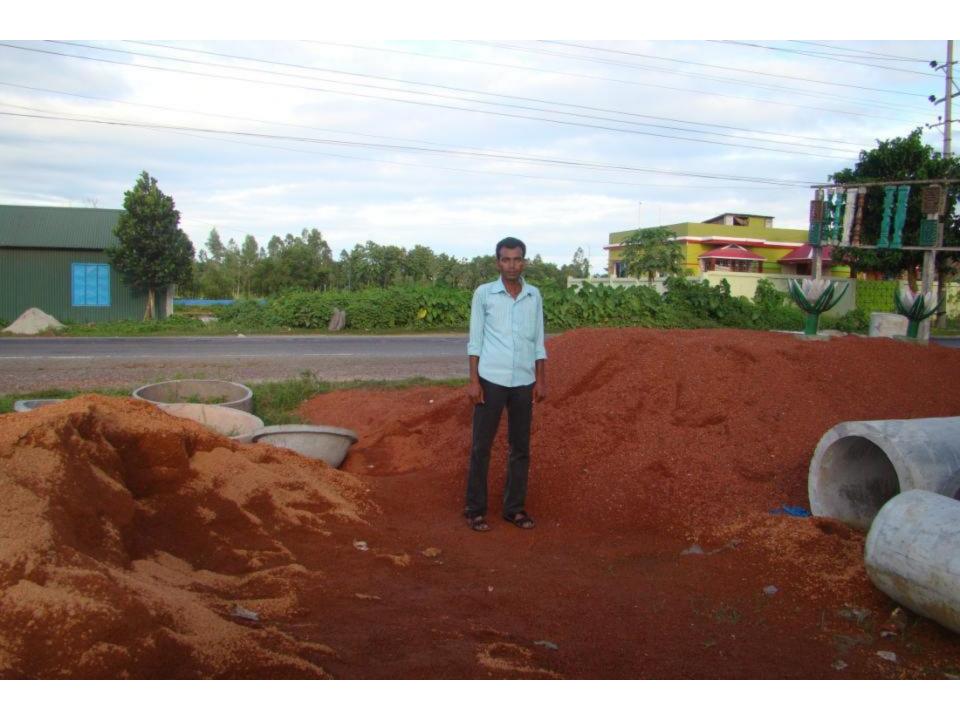

| Proposed Nobin Udyokta Business Info              |   |                                                                                                                                                                                                                                                                                                                                                                                                                                                       |  |  |
|---------------------------------------------------|---|-------------------------------------------------------------------------------------------------------------------------------------------------------------------------------------------------------------------------------------------------------------------------------------------------------------------------------------------------------------------------------------------------------------------------------------------------------|--|--|
| Business Name                                     | : | NILOY SANITARY HOUSE                                                                                                                                                                                                                                                                                                                                                                                                                                  |  |  |
| Location                                          | : | Kalidash Para, Ghatail, Tangail                                                                                                                                                                                                                                                                                                                                                                                                                       |  |  |
| Total Investment in BDT                           | : | BDT 6,00,000                                                                                                                                                                                                                                                                                                                                                                                                                                          |  |  |
| Financing                                         | : | Self BDT 3,50,000(from existing business) 58% Required Investment BDT 2,50,000(as equity) 42%                                                                                                                                                                                                                                                                                                                                                         |  |  |
| Present salary/drawings from business (estimates) | : | BDT 5,000                                                                                                                                                                                                                                                                                                                                                                                                                                             |  |  |
| Proposed Salary                                   | : | BDT 5,000                                                                                                                                                                                                                                                                                                                                                                                                                                             |  |  |
| Size of shop                                      |   | 60ft x 40 ft= 2400 square ft                                                                                                                                                                                                                                                                                                                                                                                                                          |  |  |
| Implementation                                    | : | <ul> <li>The business is planned to be scaled up by investment in existing goods like; Bondhu chula, Culvert pipe, Ring, Slab, Concrete, etc.</li> <li>Average 35% gain on furniture.</li> <li>The business is operating by entrepreneur. Existing five employee.</li> <li>After getting equity, two employee will be appointed</li> <li>The shop is rented.</li> <li>Collects goods from Dhaka.</li> <li>Agreed grace period is 4 months.</li> </ul> |  |  |