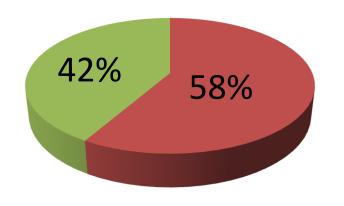

| Proposed Nobin Udyokta Business Info              |   |                                                                                                                                                                                                                                                                                                                                                                                                                                                       |  |  |
|---------------------------------------------------|---|-------------------------------------------------------------------------------------------------------------------------------------------------------------------------------------------------------------------------------------------------------------------------------------------------------------------------------------------------------------------------------------------------------------------------------------------------------|--|--|
| Business Name                                     | : | NILOY SANITARY HOUSE                                                                                                                                                                                                                                                                                                                                                                                                                                  |  |  |
| Location                                          | : | Kalidash Para, Ghatail, Tangail                                                                                                                                                                                                                                                                                                                                                                                                                       |  |  |
| Total Investment in BDT                           | : | BDT 6,00,000                                                                                                                                                                                                                                                                                                                                                                                                                                          |  |  |
| Financing                                         | : | Self BDT 3,50,000(from existing business) 58% Required Investment BDT 2,50,000(as equity) 42%                                                                                                                                                                                                                                                                                                                                                         |  |  |
| Present salary/drawings from business (estimates) | : | BDT 5,000                                                                                                                                                                                                                                                                                                                                                                                                                                             |  |  |
| Proposed Salary                                   | : | BDT 5,000                                                                                                                                                                                                                                                                                                                                                                                                                                             |  |  |
| Size of shop                                      |   | 60ft x 40 ft= 2400 square ft                                                                                                                                                                                                                                                                                                                                                                                                                          |  |  |
| Implementation                                    | : | <ul> <li>The business is planned to be scaled up by investment in existing goods like; Bondhu chula, Culvert pipe, Ring, Slab, Concrete, etc.</li> <li>Average 35% gain on furniture.</li> <li>The business is operating by entrepreneur. Existing five employee.</li> <li>After getting equity, two employee will be appointed</li> <li>The shop is rented.</li> <li>Collects goods from Dhaka.</li> <li>Agreed grace period is 4 months.</li> </ul> |  |  |