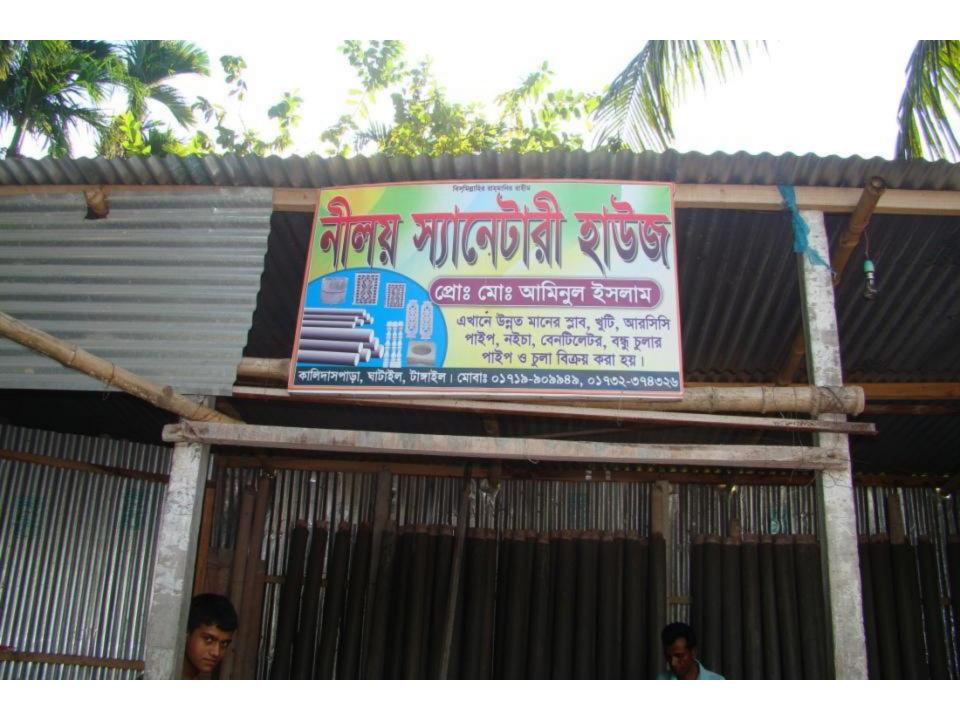

| Proposed Nobin Udyokta Business Info              |   |                                                                                                                                                                                                                                                                                                                                                                                                                                                       |  |  |
|---------------------------------------------------|---|-------------------------------------------------------------------------------------------------------------------------------------------------------------------------------------------------------------------------------------------------------------------------------------------------------------------------------------------------------------------------------------------------------------------------------------------------------|--|--|
| Business Name                                     | : | NILOY SANITARY HOUSE                                                                                                                                                                                                                                                                                                                                                                                                                                  |  |  |
| Location                                          | : | Kalidash Para, Ghatail, Tangail                                                                                                                                                                                                                                                                                                                                                                                                                       |  |  |
| Total Investment in BDT                           | : | BDT 6,00,000                                                                                                                                                                                                                                                                                                                                                                                                                                          |  |  |
| Financing                                         | : | Self BDT 3,50,000(from existing business) 58% Required Investment BDT 2,50,000(as equity) 42%                                                                                                                                                                                                                                                                                                                                                         |  |  |
| Present salary/drawings from business (estimates) | : | BDT 5,000                                                                                                                                                                                                                                                                                                                                                                                                                                             |  |  |
| Proposed Salary                                   | : | BDT 5,000                                                                                                                                                                                                                                                                                                                                                                                                                                             |  |  |
| Size of shop                                      |   | 60ft x 40 ft= 2400 square ft                                                                                                                                                                                                                                                                                                                                                                                                                          |  |  |
| Implementation                                    | : | <ul> <li>The business is planned to be scaled up by investment in existing goods like; Bondhu chula, Culvert pipe, Ring, Slab, Concrete, etc.</li> <li>Average 35% gain on furniture.</li> <li>The business is operating by entrepreneur. Existing five employee.</li> <li>After getting equity, two employee will be appointed</li> <li>The shop is rented.</li> <li>Collects goods from Dhaka.</li> <li>Agreed grace period is 4 months.</li> </ul> |  |  |

# Pictures

SE DEPARTE