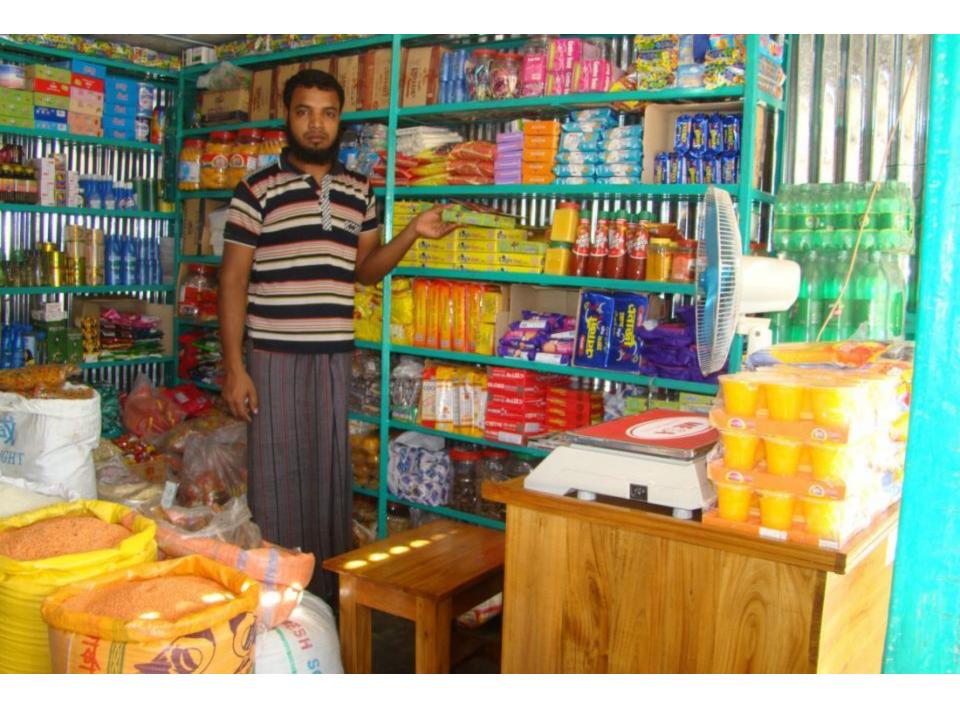

| Proposed Nobin Udyokta Business Info                 |   |                                                                                                                                                                                                                                                                                                                                                                                                                                                                                              |  |  |
|------------------------------------------------------|---|----------------------------------------------------------------------------------------------------------------------------------------------------------------------------------------------------------------------------------------------------------------------------------------------------------------------------------------------------------------------------------------------------------------------------------------------------------------------------------------------|--|--|
| Business Name                                        | : | NAJIFA STORE                                                                                                                                                                                                                                                                                                                                                                                                                                                                                 |  |  |
| Location                                             | : | Pakutiya bazaar, Ghatail, Tangail.                                                                                                                                                                                                                                                                                                                                                                                                                                                           |  |  |
| Total Investment in BDT                              | : | BDT 3,00,000                                                                                                                                                                                                                                                                                                                                                                                                                                                                                 |  |  |
| Financing                                            | : | Self BDT 1,50,000(from existing business) 50%<br>Required Investment BDT 1,50,000(as equity) 50%                                                                                                                                                                                                                                                                                                                                                                                             |  |  |
| Present salary/drawings<br>from business (estimates) | : | BDT 5,000                                                                                                                                                                                                                                                                                                                                                                                                                                                                                    |  |  |
| Proposed Salary                                      | : | BDT 5,000                                                                                                                                                                                                                                                                                                                                                                                                                                                                                    |  |  |
| Size of shop                                         | : | 15 ft x 15 ft= 225 square ft                                                                                                                                                                                                                                                                                                                                                                                                                                                                 |  |  |
| Implementation                                       | : | <ul> <li>The business is planned to be scaled up by investment in existing goods like; Rice, Pulse, Oil, Flour, Sugar, Soap, Biscuit, Chanachur, Chips, Cosmetics, Soft drinks etc.</li> <li>Average 15% gain on sales.</li> <li>The business is operating by entrepreneur. Existing no employee.</li> <li>After getting equity fund one employee will be appointed.</li> <li>The shop is rented.</li> <li>Collects goods from Ghatail.</li> <li>Agreed grace period is 4 months.</li> </ul> |  |  |

| Existing Business (BDT)                        |       |         |           |  |  |
|------------------------------------------------|-------|---------|-----------|--|--|
| Particular                                     | Daily | Monthly | Yearly    |  |  |
| Revenue (sales)                                |       |         |           |  |  |
| Rice, Pulse, Oil, Flour, Sugar, Soap, Biscuit, |       |         |           |  |  |
| Chanachur, Chips, Cosmetics, Soft drinks etc   | 3,200 | 96,000  | 1,152,000 |  |  |
| Total Sales (A)                                | 3,200 | 96,000  | 1,152,000 |  |  |
| Less. Variable Expense                         |       |         |           |  |  |
| Rice, Pulse, Oil, Flour, Sugar, Soap, Biscuit, |       |         |           |  |  |
| Chanachur, Chips, Cosmetics, Soft drinks etc   | 2,720 | 81,600  | 979,200   |  |  |
| Total variable Expense (B)                     | 2,720 | 81,600  | 979,200   |  |  |
| Contribution Margin (CM) [C=(A-B)              | 480   | 14,400  | 172,800   |  |  |
| Less. Fixed Expense                            |       |         |           |  |  |
| Rent                                           |       | 1,300   | 15,600    |  |  |
| Electricity bill                               |       | 700     | 8,400     |  |  |
| Mobile Bill                                    |       | 500     | 6,000     |  |  |
| Transportation                                 |       | 500     | 6,000     |  |  |
| Salary (self)                                  |       | 5,000   | 60,000    |  |  |
| Entertainment                                  |       | 300     | 3,600     |  |  |
| Guard                                          |       | 200     | 2,400     |  |  |
| Donation                                       |       | 50      | 600       |  |  |
| Total fixed Cost (D)                           |       | 8,550   | 102,600   |  |  |
| Net Profit (E) [C-D)                           |       | 5,850   | 70,200    |  |  |