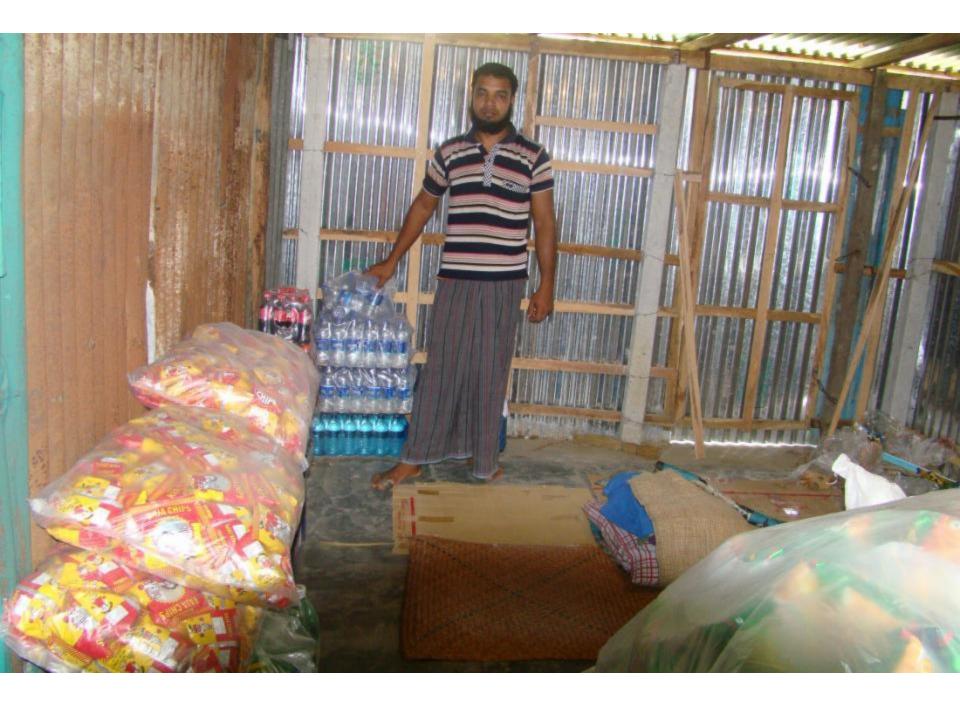

| Proposed Nobin Udyokta Business Info                 |   |                                                                                                                                                                                                                                                                                                                                                                                                                                                                                              |  |  |
|------------------------------------------------------|---|----------------------------------------------------------------------------------------------------------------------------------------------------------------------------------------------------------------------------------------------------------------------------------------------------------------------------------------------------------------------------------------------------------------------------------------------------------------------------------------------|--|--|
| Business Name                                        | : | NAJIFA STORE                                                                                                                                                                                                                                                                                                                                                                                                                                                                                 |  |  |
| Location                                             | : | Pakutiya bazaar, Ghatail, Tangail.                                                                                                                                                                                                                                                                                                                                                                                                                                                           |  |  |
| Total Investment in BDT                              | : | BDT 3,00,000                                                                                                                                                                                                                                                                                                                                                                                                                                                                                 |  |  |
| Financing                                            | : | Self BDT 1,50,000(from existing business) 50%<br>Required Investment BDT 1,50,000(as equity) 50%                                                                                                                                                                                                                                                                                                                                                                                             |  |  |
| Present salary/drawings<br>from business (estimates) | : | BDT 5,000                                                                                                                                                                                                                                                                                                                                                                                                                                                                                    |  |  |
| Proposed Salary                                      | : | BDT 5,000                                                                                                                                                                                                                                                                                                                                                                                                                                                                                    |  |  |
| Size of shop                                         | : | 15 ft x 15 ft= 225 square ft                                                                                                                                                                                                                                                                                                                                                                                                                                                                 |  |  |
| Implementation                                       | : | <ul> <li>The business is planned to be scaled up by investment in existing goods like; Rice, Pulse, Oil, Flour, Sugar, Soap, Biscuit, Chanachur, Chips, Cosmetics, Soft drinks etc.</li> <li>Average 15% gain on sales.</li> <li>The business is operating by entrepreneur. Existing no employee.</li> <li>After getting equity fund one employee will be appointed.</li> <li>The shop is rented.</li> <li>Collects goods from Ghatail.</li> <li>Agreed grace period is 4 months.</li> </ul> |  |  |

| Existing Business (BDT)                        |       |         |           |  |  |
|------------------------------------------------|-------|---------|-----------|--|--|
| Particular                                     | Daily | Monthly | Yearly    |  |  |
| Revenue (sales)                                |       |         |           |  |  |
| Rice, Pulse, Oil, Flour, Sugar, Soap, Biscuit, |       |         |           |  |  |
| Chanachur, Chips, Cosmetics, Soft drinks etc   | 3,200 | 96,000  | 1,152,000 |  |  |
| Total Sales (A)                                | 3,200 | 96,000  | 1,152,000 |  |  |
| Less. Variable Expense                         |       |         |           |  |  |
| Rice, Pulse, Oil, Flour, Sugar, Soap, Biscuit, |       |         |           |  |  |
| Chanachur, Chips, Cosmetics, Soft drinks etc   | 2,720 | 81,600  | 979,200   |  |  |
| Total variable Expense (B)                     | 2,720 | 81,600  | 979,200   |  |  |
| Contribution Margin (CM) [C=(A-B)              | 480   | 14,400  | 172,800   |  |  |
| Less. Fixed Expense                            |       |         |           |  |  |
| Rent                                           |       | 1,300   | 15,600    |  |  |
| Electricity bill                               |       | 700     | 8,400     |  |  |
| Mobile Bill                                    |       | 500     | 6,000     |  |  |
| Transportation                                 |       | 500     | 6,000     |  |  |
| Salary (self)                                  |       | 5,000   | 60,000    |  |  |
| Entertainment                                  |       | 300     | 3,600     |  |  |
| Guard                                          |       | 200     | 2,400     |  |  |
| Donation                                       |       | 50      | 600       |  |  |
| Total fixed Cost (D)                           |       | 8,550   | 102,600   |  |  |
| Net Profit (E) [C-D)                           |       | 5,850   | 70,200    |  |  |

| Investment Breakdown                                           |          |          |                |  |  |
|----------------------------------------------------------------|----------|----------|----------------|--|--|
| Particulars                                                    | Existing | Proposed | Proposed Total |  |  |
| Rice, Pulse, Oil, Flour, Sugar,                                | 50,000   | 75,000   | 1,25,000       |  |  |
| Soap, Biscuit, Chanachur, Chips, Cosmetics,<br>Soft drinks etc | 50,000   | 75,000   | 1,25,000       |  |  |
| Fridge                                                         | 20,000   | -        | 20,000         |  |  |
| Security                                                       | 30,000   | -        | 30,000         |  |  |
| Total                                                          | 1,50,000 | 1,50,000 | 3,00,000       |  |  |