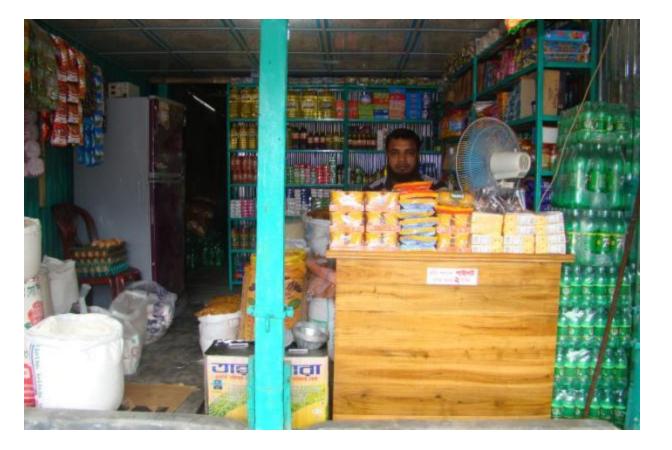

| Proposed Nobin Udyokta Business Info                 |   |                                                                                                                                                                                                                                                                                                                                                                                                                                                                                              |  |  |
|------------------------------------------------------|---|----------------------------------------------------------------------------------------------------------------------------------------------------------------------------------------------------------------------------------------------------------------------------------------------------------------------------------------------------------------------------------------------------------------------------------------------------------------------------------------------|--|--|
| Business Name                                        | : | NAJIFA STORE                                                                                                                                                                                                                                                                                                                                                                                                                                                                                 |  |  |
| Location                                             | : | Pakutiya bazaar, Ghatail, Tangail.                                                                                                                                                                                                                                                                                                                                                                                                                                                           |  |  |
| Total Investment in BDT                              | : | BDT 3,00,000                                                                                                                                                                                                                                                                                                                                                                                                                                                                                 |  |  |
| Financing                                            | : | Self BDT 1,50,000(from existing business) 50%<br>Required Investment BDT 1,50,000(as equity) 50%                                                                                                                                                                                                                                                                                                                                                                                             |  |  |
| Present salary/drawings<br>from business (estimates) | : | BDT 5,000                                                                                                                                                                                                                                                                                                                                                                                                                                                                                    |  |  |
| Proposed Salary                                      | : | BDT 5,000                                                                                                                                                                                                                                                                                                                                                                                                                                                                                    |  |  |
| Size of shop                                         | : | 15 ft x 15 ft= 225 square ft                                                                                                                                                                                                                                                                                                                                                                                                                                                                 |  |  |
| Implementation                                       | : | <ul> <li>The business is planned to be scaled up by investment in existing goods like; Rice, Pulse, Oil, Flour, Sugar, Soap, Biscuit, Chanachur, Chips, Cosmetics, Soft drinks etc.</li> <li>Average 15% gain on sales.</li> <li>The business is operating by entrepreneur. Existing no employee.</li> <li>After getting equity fund one employee will be appointed.</li> <li>The shop is rented.</li> <li>Collects goods from Ghatail.</li> <li>Agreed grace period is 4 months.</li> </ul> |  |  |

Pictures

PP06600 PF