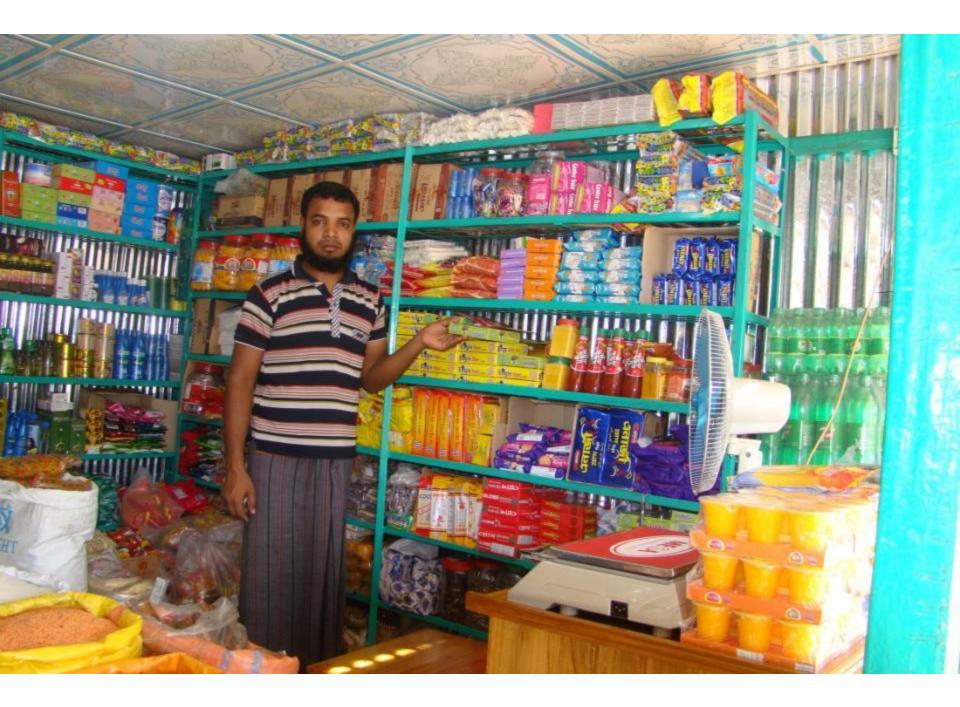

| Proposed Nobin Udyokta Business Info                 |   |                                                                                                                                                                                                                                                                                                                                                                                                                                                                                              |  |  |
|------------------------------------------------------|---|----------------------------------------------------------------------------------------------------------------------------------------------------------------------------------------------------------------------------------------------------------------------------------------------------------------------------------------------------------------------------------------------------------------------------------------------------------------------------------------------|--|--|
| Business Name                                        | : | NAJIFA STORE                                                                                                                                                                                                                                                                                                                                                                                                                                                                                 |  |  |
| Location                                             | : | Pakutiya bazaar, Ghatail, Tangail.                                                                                                                                                                                                                                                                                                                                                                                                                                                           |  |  |
| Total Investment in BDT                              | : | BDT 3,00,000                                                                                                                                                                                                                                                                                                                                                                                                                                                                                 |  |  |
| Financing                                            | : | Self BDT 1,50,000(from existing business) 50%<br>Required Investment BDT 1,50,000(as equity) 50%                                                                                                                                                                                                                                                                                                                                                                                             |  |  |
| Present salary/drawings<br>from business (estimates) | : | BDT 5,000                                                                                                                                                                                                                                                                                                                                                                                                                                                                                    |  |  |
| Proposed Salary                                      | : | BDT 5,000                                                                                                                                                                                                                                                                                                                                                                                                                                                                                    |  |  |
| Size of shop                                         | : | 15 ft x 15 ft= 225 square ft                                                                                                                                                                                                                                                                                                                                                                                                                                                                 |  |  |
| Implementation                                       | : | <ul> <li>The business is planned to be scaled up by investment in existing goods like; Rice, Pulse, Oil, Flour, Sugar, Soap, Biscuit, Chanachur, Chips, Cosmetics, Soft drinks etc.</li> <li>Average 15% gain on sales.</li> <li>The business is operating by entrepreneur. Existing no employee.</li> <li>After getting equity fund one employee will be appointed.</li> <li>The shop is rented.</li> <li>Collects goods from Ghatail.</li> <li>Agreed grace period is 4 months.</li> </ul> |  |  |

| Existing Business (BDT)                        |       |         |           |  |  |
|------------------------------------------------|-------|---------|-----------|--|--|
| Particular                                     | Daily | Monthly | Yearly    |  |  |
| Revenue (sales)                                |       |         |           |  |  |
| Rice, Pulse, Oil, Flour, Sugar, Soap, Biscuit, |       |         |           |  |  |
| Chanachur, Chips, Cosmetics, Soft drinks etc   | 3,200 | 96,000  | 1,152,000 |  |  |
| Total Sales (A)                                | 3,200 | 96,000  | 1,152,000 |  |  |
| Less. Variable Expense                         |       |         |           |  |  |
| Rice, Pulse, Oil, Flour, Sugar, Soap, Biscuit, |       |         |           |  |  |
| Chanachur, Chips, Cosmetics, Soft drinks etc   | 2,720 | 81,600  | 979,200   |  |  |
| Total variable Expense (B)                     | 2,720 | 81,600  | 979,200   |  |  |
| Contribution Margin (CM) [C=(A-B)              | 480   | 14,400  | 172,800   |  |  |
| Less. Fixed Expense                            |       |         |           |  |  |
| Rent                                           |       | 1,300   | 15,600    |  |  |
| Electricity bill                               |       | 700     | 8,400     |  |  |
| Mobile Bill                                    |       | 500     | 6,000     |  |  |
| Transportation                                 |       | 500     | 6,000     |  |  |
| Salary (self)                                  |       | 5,000   | 60,000    |  |  |
| Entertainment                                  |       | 300     | 3,600     |  |  |
| Guard                                          |       | 200     | 2,400     |  |  |
| Donation                                       |       | 50      | 600       |  |  |
| Total fixed Cost (D)                           |       | 8,550   | 102,600   |  |  |
| Net Profit (E) [C-D)                           |       | 5,850   | 70,200    |  |  |