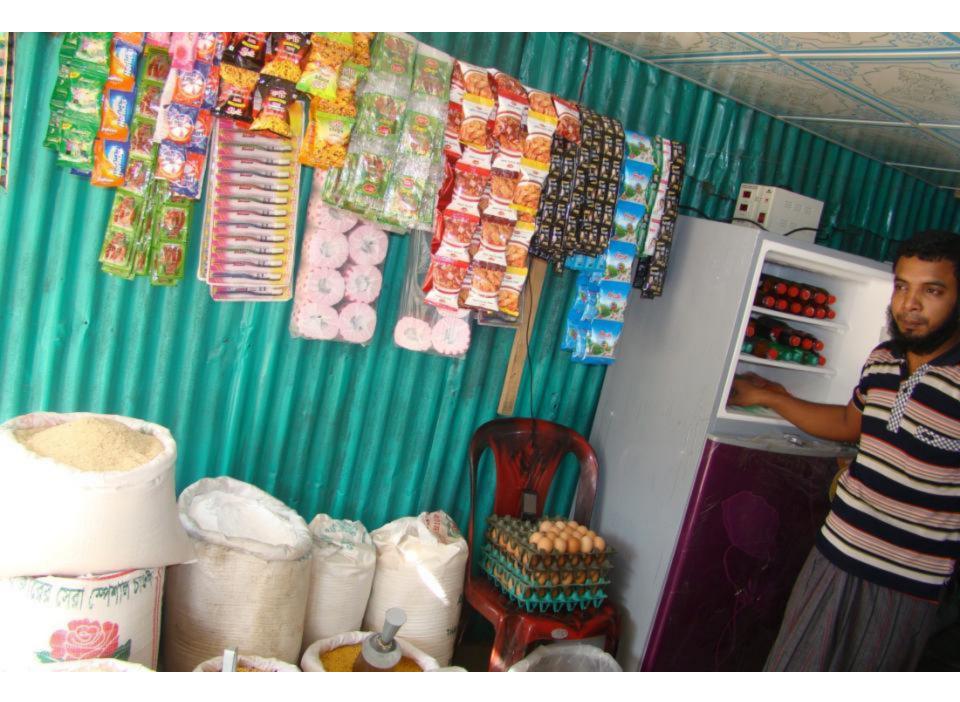

| Proposed Nobin Udyokta Business Info                 |   |                                                                                                                                                                                                                                                                                                                                                                                                                                                                                              |  |  |
|------------------------------------------------------|---|----------------------------------------------------------------------------------------------------------------------------------------------------------------------------------------------------------------------------------------------------------------------------------------------------------------------------------------------------------------------------------------------------------------------------------------------------------------------------------------------|--|--|
| Business Name                                        | : | NAJIFA STORE                                                                                                                                                                                                                                                                                                                                                                                                                                                                                 |  |  |
| Location                                             | : | Pakutiya bazaar, Ghatail, Tangail.                                                                                                                                                                                                                                                                                                                                                                                                                                                           |  |  |
| Total Investment in BDT                              | : | BDT 3,00,000                                                                                                                                                                                                                                                                                                                                                                                                                                                                                 |  |  |
| Financing                                            | : | Self BDT 1,50,000(from existing business) 50%<br>Required Investment BDT 1,50,000(as equity) 50%                                                                                                                                                                                                                                                                                                                                                                                             |  |  |
| Present salary/drawings<br>from business (estimates) | : | BDT 5,000                                                                                                                                                                                                                                                                                                                                                                                                                                                                                    |  |  |
| Proposed Salary                                      | : | BDT 5,000                                                                                                                                                                                                                                                                                                                                                                                                                                                                                    |  |  |
| Size of shop                                         | : | 15 ft x 15 ft= 225 square ft                                                                                                                                                                                                                                                                                                                                                                                                                                                                 |  |  |
| Implementation                                       | : | <ul> <li>The business is planned to be scaled up by investment in existing goods like; Rice, Pulse, Oil, Flour, Sugar, Soap, Biscuit, Chanachur, Chips, Cosmetics, Soft drinks etc.</li> <li>Average 15% gain on sales.</li> <li>The business is operating by entrepreneur. Existing no employee.</li> <li>After getting equity fund one employee will be appointed.</li> <li>The shop is rented.</li> <li>Collects goods from Ghatail.</li> <li>Agreed grace period is 4 months.</li> </ul> |  |  |