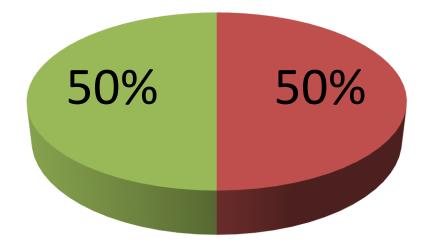

| Proposed Nobin Udyokta Business Info                 |   |                                                                                                                                                                                                                                                                                                                                                                                                                                                                                              |  |  |
|------------------------------------------------------|---|----------------------------------------------------------------------------------------------------------------------------------------------------------------------------------------------------------------------------------------------------------------------------------------------------------------------------------------------------------------------------------------------------------------------------------------------------------------------------------------------|--|--|
| Business Name                                        | : | NAJIFA STORE                                                                                                                                                                                                                                                                                                                                                                                                                                                                                 |  |  |
| Location                                             | : | Pakutiya bazaar, Ghatail, Tangail.                                                                                                                                                                                                                                                                                                                                                                                                                                                           |  |  |
| Total Investment in BDT                              | : | BDT 3,00,000                                                                                                                                                                                                                                                                                                                                                                                                                                                                                 |  |  |
| Financing                                            | : | Self BDT 1,50,000(from existing business) 50%<br>Required Investment BDT 1,50,000(as equity) 50%                                                                                                                                                                                                                                                                                                                                                                                             |  |  |
| Present salary/drawings<br>from business (estimates) | : | BDT 5,000                                                                                                                                                                                                                                                                                                                                                                                                                                                                                    |  |  |
| Proposed Salary                                      | : | BDT 5,000                                                                                                                                                                                                                                                                                                                                                                                                                                                                                    |  |  |
| Size of shop                                         | : | 15 ft x 15 ft= 225 square ft                                                                                                                                                                                                                                                                                                                                                                                                                                                                 |  |  |
| Implementation                                       | : | <ul> <li>The business is planned to be scaled up by investment in existing goods like; Rice, Pulse, Oil, Flour, Sugar, Soap, Biscuit, Chanachur, Chips, Cosmetics, Soft drinks etc.</li> <li>Average 15% gain on sales.</li> <li>The business is operating by entrepreneur. Existing no employee.</li> <li>After getting equity fund one employee will be appointed.</li> <li>The shop is rented.</li> <li>Collects goods from Ghatail.</li> <li>Agreed grace period is 4 months.</li> </ul> |  |  |