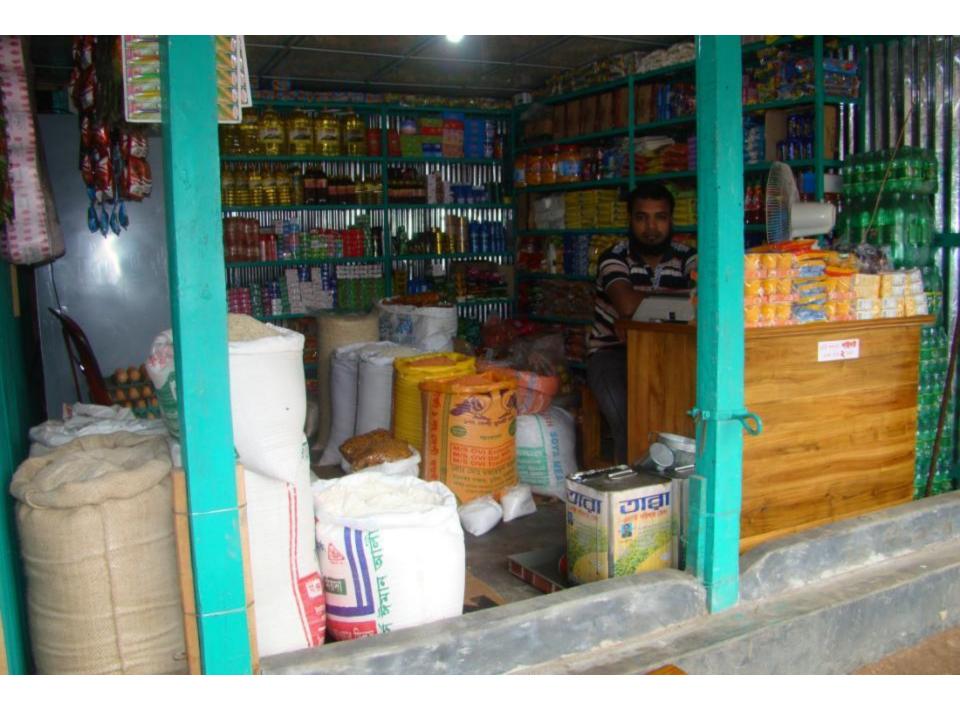

| Proposed Nobin Udyokta Business Info                 |   |                                                                                                                                                                                                                                                                                                                                                                                                                                                                                              |  |  |
|------------------------------------------------------|---|----------------------------------------------------------------------------------------------------------------------------------------------------------------------------------------------------------------------------------------------------------------------------------------------------------------------------------------------------------------------------------------------------------------------------------------------------------------------------------------------|--|--|
| Business Name                                        | : | NAJIFA STORE                                                                                                                                                                                                                                                                                                                                                                                                                                                                                 |  |  |
| Location                                             | : | Pakutiya bazaar, Ghatail, Tangail.                                                                                                                                                                                                                                                                                                                                                                                                                                                           |  |  |
| Total Investment in BDT                              | : | BDT 3,00,000                                                                                                                                                                                                                                                                                                                                                                                                                                                                                 |  |  |
| Financing                                            | : | Self BDT 1,50,000(from existing business) 50%<br>Required Investment BDT 1,50,000(as equity) 50%                                                                                                                                                                                                                                                                                                                                                                                             |  |  |
| Present salary/drawings<br>from business (estimates) | : | BDT 5,000                                                                                                                                                                                                                                                                                                                                                                                                                                                                                    |  |  |
| Proposed Salary                                      | : | BDT 5,000                                                                                                                                                                                                                                                                                                                                                                                                                                                                                    |  |  |
| Size of shop                                         | : | 15 ft x 15 ft= 225 square ft                                                                                                                                                                                                                                                                                                                                                                                                                                                                 |  |  |
| Implementation                                       | : | <ul> <li>The business is planned to be scaled up by investment in existing goods like; Rice, Pulse, Oil, Flour, Sugar, Soap, Biscuit, Chanachur, Chips, Cosmetics, Soft drinks etc.</li> <li>Average 15% gain on sales.</li> <li>The business is operating by entrepreneur. Existing no employee.</li> <li>After getting equity fund one employee will be appointed.</li> <li>The shop is rented.</li> <li>Collects goods from Ghatail.</li> <li>Agreed grace period is 4 months.</li> </ul> |  |  |

| Existing Business (BDT)                        |       |         |           |  |  |
|------------------------------------------------|-------|---------|-----------|--|--|
| Particular                                     | Daily | Monthly | Yearly    |  |  |
| Revenue (sales)                                |       |         |           |  |  |
| Rice, Pulse, Oil, Flour, Sugar, Soap, Biscuit, |       |         |           |  |  |
| Chanachur, Chips, Cosmetics, Soft drinks etc   | 3,200 | 96,000  | 1,152,000 |  |  |
| Total Sales (A)                                | 3,200 | 96,000  | 1,152,000 |  |  |
| Less. Variable Expense                         |       |         |           |  |  |
| Rice, Pulse, Oil, Flour, Sugar, Soap, Biscuit, |       |         |           |  |  |
| Chanachur, Chips, Cosmetics, Soft drinks etc   | 2,720 | 81,600  | 979,200   |  |  |
| Total variable Expense (B)                     | 2,720 | 81,600  | 979,200   |  |  |
| Contribution Margin (CM) [C=(A-B)              | 480   | 14,400  | 172,800   |  |  |
| Less. Fixed Expense                            |       |         |           |  |  |
| Rent                                           |       | 1,300   | 15,600    |  |  |
| Electricity bill                               |       | 700     | 8,400     |  |  |
| Mobile Bill                                    |       | 500     | 6,000     |  |  |
| Transportation                                 |       | 500     | 6,000     |  |  |
| Salary (self)                                  |       | 5,000   | 60,000    |  |  |
| Entertainment                                  |       | 300     | 3,600     |  |  |
| Guard                                          |       | 200     | 2,400     |  |  |
| Donation                                       |       | 50      | 600       |  |  |
| Total fixed Cost (D)                           |       | 8,550   | 102,600   |  |  |
| Net Profit (E) [C-D)                           |       | 5,850   | 70,200    |  |  |