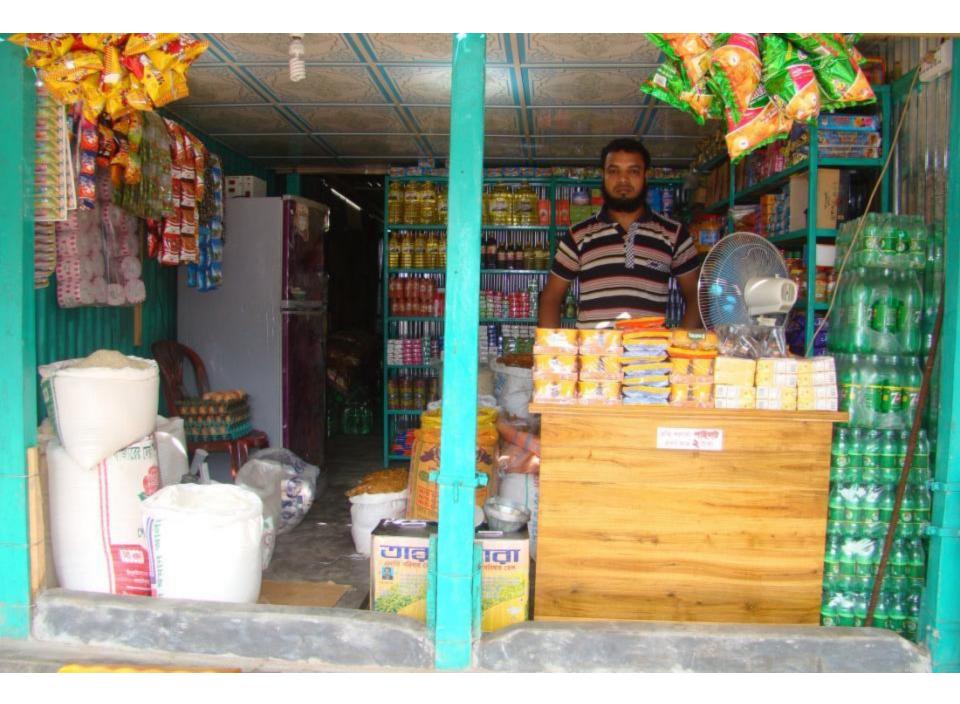

| Proposed Nobin Udyokta Business Info                 |   |                                                                                                                                                                                                                                                                                                                                                                                                                                                                                              |  |  |
|------------------------------------------------------|---|----------------------------------------------------------------------------------------------------------------------------------------------------------------------------------------------------------------------------------------------------------------------------------------------------------------------------------------------------------------------------------------------------------------------------------------------------------------------------------------------|--|--|
| Business Name                                        | : | NAJIFA STORE                                                                                                                                                                                                                                                                                                                                                                                                                                                                                 |  |  |
| Location                                             | : | Pakutiya bazaar, Ghatail, Tangail.                                                                                                                                                                                                                                                                                                                                                                                                                                                           |  |  |
| Total Investment in BDT                              | : | BDT 3,00,000                                                                                                                                                                                                                                                                                                                                                                                                                                                                                 |  |  |
| Financing                                            | : | Self BDT 1,50,000(from existing business) 50%<br>Required Investment BDT 1,50,000(as equity) 50%                                                                                                                                                                                                                                                                                                                                                                                             |  |  |
| Present salary/drawings<br>from business (estimates) | : | BDT 5,000                                                                                                                                                                                                                                                                                                                                                                                                                                                                                    |  |  |
| Proposed Salary                                      | : | BDT 5,000                                                                                                                                                                                                                                                                                                                                                                                                                                                                                    |  |  |
| Size of shop                                         | : | 15 ft x 15 ft= 225 square ft                                                                                                                                                                                                                                                                                                                                                                                                                                                                 |  |  |
| Implementation                                       | : | <ul> <li>The business is planned to be scaled up by investment in existing goods like; Rice, Pulse, Oil, Flour, Sugar, Soap, Biscuit, Chanachur, Chips, Cosmetics, Soft drinks etc.</li> <li>Average 15% gain on sales.</li> <li>The business is operating by entrepreneur. Existing no employee.</li> <li>After getting equity fund one employee will be appointed.</li> <li>The shop is rented.</li> <li>Collects goods from Ghatail.</li> <li>Agreed grace period is 4 months.</li> </ul> |  |  |

| Existing Business (BDT)                        |       |         |           |  |  |
|------------------------------------------------|-------|---------|-----------|--|--|
| Particular                                     | Daily | Monthly | Yearly    |  |  |
| Revenue (sales)                                |       |         |           |  |  |
| Rice, Pulse, Oil, Flour, Sugar, Soap, Biscuit, |       |         |           |  |  |
| Chanachur, Chips, Cosmetics, Soft drinks etc   | 3,200 | 96,000  | 1,152,000 |  |  |
| Total Sales (A)                                | 3,200 | 96,000  | 1,152,000 |  |  |
| Less. Variable Expense                         |       |         |           |  |  |
| Rice, Pulse, Oil, Flour, Sugar, Soap, Biscuit, |       |         |           |  |  |
| Chanachur, Chips, Cosmetics, Soft drinks etc   | 2,720 | 81,600  | 979,200   |  |  |
| Total variable Expense (B)                     | 2,720 | 81,600  | 979,200   |  |  |
| Contribution Margin (CM) [C=(A-B)              | 480   | 14,400  | 172,800   |  |  |
| Less. Fixed Expense                            |       |         |           |  |  |
| Rent                                           |       | 1,300   | 15,600    |  |  |
| Electricity bill                               |       | 700     | 8,400     |  |  |
| Mobile Bill                                    |       | 500     | 6,000     |  |  |
| Transportation                                 |       | 500     | 6,000     |  |  |
| Salary (self)                                  |       | 5,000   | 60,000    |  |  |
| Entertainment                                  |       | 300     | 3,600     |  |  |
| Guard                                          |       | 200     | 2,400     |  |  |
| Donation                                       |       | 50      | 600       |  |  |
| Total fixed Cost (D)                           |       | 8,550   | 102,600   |  |  |
| Net Profit (E) [C-D)                           |       | 5,850   | 70,200    |  |  |