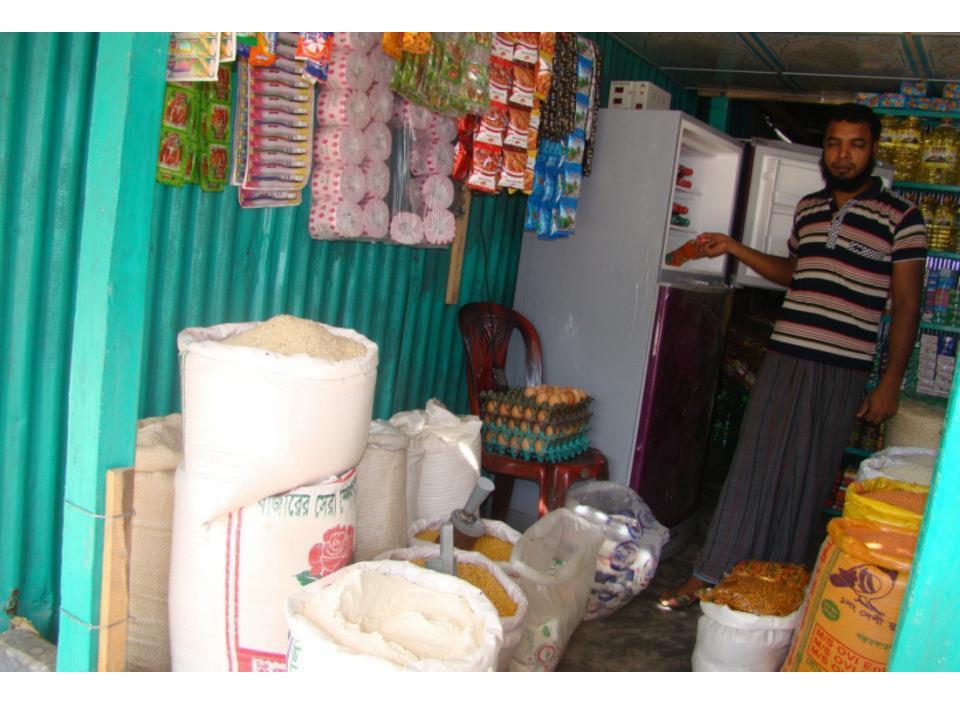

| Proposed Nobin Udyokta Business Info                 |   |                                                                                                                                                                                                                                                                                                                                                                                                                                                                                              |  |  |
|------------------------------------------------------|---|----------------------------------------------------------------------------------------------------------------------------------------------------------------------------------------------------------------------------------------------------------------------------------------------------------------------------------------------------------------------------------------------------------------------------------------------------------------------------------------------|--|--|
| Business Name                                        | : | NAJIFA STORE                                                                                                                                                                                                                                                                                                                                                                                                                                                                                 |  |  |
| Location                                             | : | Pakutiya bazaar, Ghatail, Tangail.                                                                                                                                                                                                                                                                                                                                                                                                                                                           |  |  |
| Total Investment in BDT                              | : | BDT 3,00,000                                                                                                                                                                                                                                                                                                                                                                                                                                                                                 |  |  |
| Financing                                            | : | Self BDT 1,50,000(from existing business) 50%<br>Required Investment BDT 1,50,000(as equity) 50%                                                                                                                                                                                                                                                                                                                                                                                             |  |  |
| Present salary/drawings<br>from business (estimates) | : | BDT 5,000                                                                                                                                                                                                                                                                                                                                                                                                                                                                                    |  |  |
| Proposed Salary                                      | : | BDT 5,000                                                                                                                                                                                                                                                                                                                                                                                                                                                                                    |  |  |
| Size of shop                                         | : | 15 ft x 15 ft= 225 square ft                                                                                                                                                                                                                                                                                                                                                                                                                                                                 |  |  |
| Implementation                                       | : | <ul> <li>The business is planned to be scaled up by investment in existing goods like; Rice, Pulse, Oil, Flour, Sugar, Soap, Biscuit, Chanachur, Chips, Cosmetics, Soft drinks etc.</li> <li>Average 15% gain on sales.</li> <li>The business is operating by entrepreneur. Existing no employee.</li> <li>After getting equity fund one employee will be appointed.</li> <li>The shop is rented.</li> <li>Collects goods from Ghatail.</li> <li>Agreed grace period is 4 months.</li> </ul> |  |  |