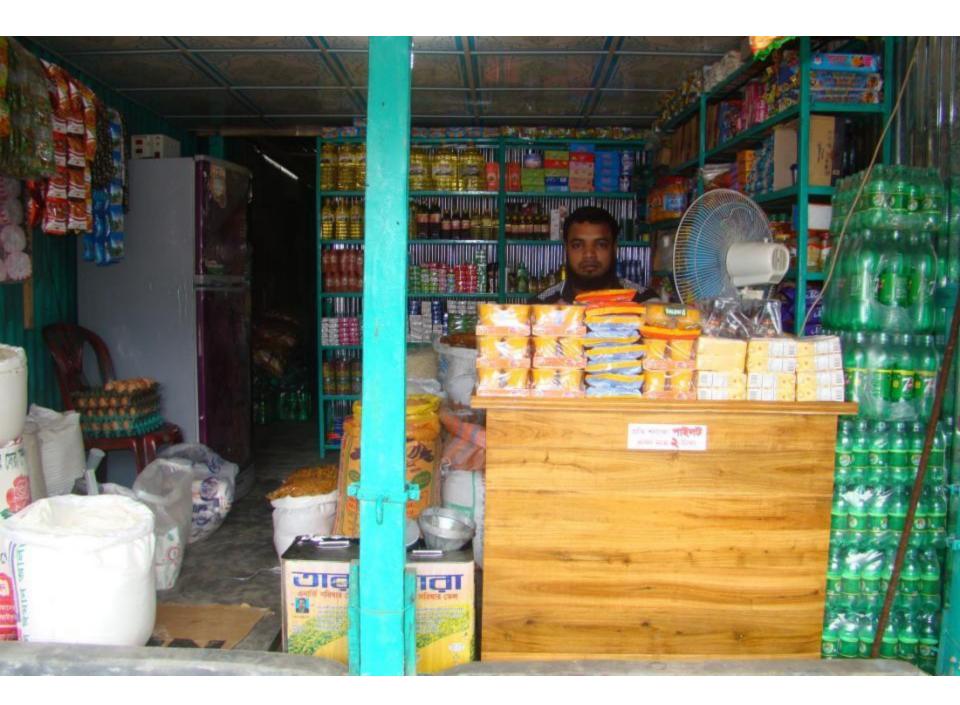

| Proposed Nobin Udyokta Business Info                 |   |                                                                                                                                                                                                                                                                                                                                                                                                                                                                                              |  |  |
|------------------------------------------------------|---|----------------------------------------------------------------------------------------------------------------------------------------------------------------------------------------------------------------------------------------------------------------------------------------------------------------------------------------------------------------------------------------------------------------------------------------------------------------------------------------------|--|--|
| Business Name                                        | : | NAJIFA STORE                                                                                                                                                                                                                                                                                                                                                                                                                                                                                 |  |  |
| Location                                             | : | Pakutiya bazaar, Ghatail, Tangail.                                                                                                                                                                                                                                                                                                                                                                                                                                                           |  |  |
| Total Investment in BDT                              | : | BDT 3,00,000                                                                                                                                                                                                                                                                                                                                                                                                                                                                                 |  |  |
| Financing                                            | : | Self BDT 1,50,000(from existing business) 50%<br>Required Investment BDT 1,50,000(as equity) 50%                                                                                                                                                                                                                                                                                                                                                                                             |  |  |
| Present salary/drawings<br>from business (estimates) | : | BDT 5,000                                                                                                                                                                                                                                                                                                                                                                                                                                                                                    |  |  |
| Proposed Salary                                      | : | BDT 5,000                                                                                                                                                                                                                                                                                                                                                                                                                                                                                    |  |  |
| Size of shop                                         | : | 15 ft x 15 ft= 225 square ft                                                                                                                                                                                                                                                                                                                                                                                                                                                                 |  |  |
| Implementation                                       | : | <ul> <li>The business is planned to be scaled up by investment in existing goods like; Rice, Pulse, Oil, Flour, Sugar, Soap, Biscuit, Chanachur, Chips, Cosmetics, Soft drinks etc.</li> <li>Average 15% gain on sales.</li> <li>The business is operating by entrepreneur. Existing no employee.</li> <li>After getting equity fund one employee will be appointed.</li> <li>The shop is rented.</li> <li>Collects goods from Ghatail.</li> <li>Agreed grace period is 4 months.</li> </ul> |  |  |

Pictures

PP06600 PF