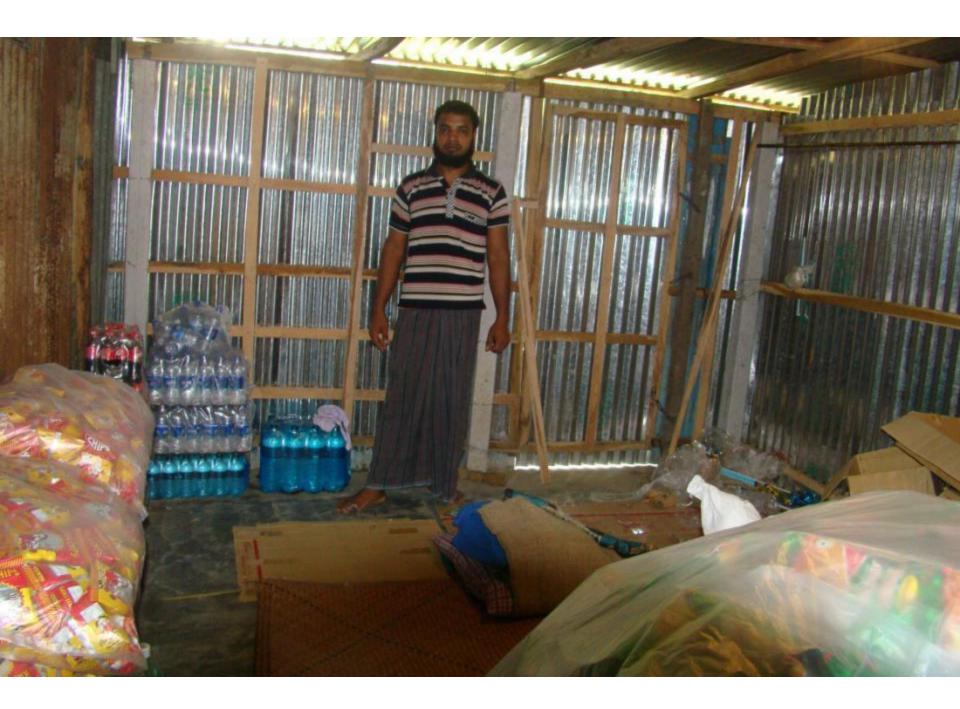

| Proposed Nobin Udyokta Business Info                 |   |                                                                                                                                                                                                                                                                                                                                                                                                                                                                                              |  |  |
|------------------------------------------------------|---|----------------------------------------------------------------------------------------------------------------------------------------------------------------------------------------------------------------------------------------------------------------------------------------------------------------------------------------------------------------------------------------------------------------------------------------------------------------------------------------------|--|--|
| Business Name                                        | : | NAJIFA STORE                                                                                                                                                                                                                                                                                                                                                                                                                                                                                 |  |  |
| Location                                             | : | Pakutiya bazaar, Ghatail, Tangail.                                                                                                                                                                                                                                                                                                                                                                                                                                                           |  |  |
| Total Investment in BDT                              | : | BDT 3,00,000                                                                                                                                                                                                                                                                                                                                                                                                                                                                                 |  |  |
| Financing                                            | : | Self BDT 1,50,000(from existing business) 50%<br>Required Investment BDT 1,50,000(as equity) 50%                                                                                                                                                                                                                                                                                                                                                                                             |  |  |
| Present salary/drawings<br>from business (estimates) | : | BDT 5,000                                                                                                                                                                                                                                                                                                                                                                                                                                                                                    |  |  |
| Proposed Salary                                      | : | BDT 5,000                                                                                                                                                                                                                                                                                                                                                                                                                                                                                    |  |  |
| Size of shop                                         | : | 15 ft x 15 ft= 225 square ft                                                                                                                                                                                                                                                                                                                                                                                                                                                                 |  |  |
| Implementation                                       | : | <ul> <li>The business is planned to be scaled up by investment in existing goods like; Rice, Pulse, Oil, Flour, Sugar, Soap, Biscuit, Chanachur, Chips, Cosmetics, Soft drinks etc.</li> <li>Average 15% gain on sales.</li> <li>The business is operating by entrepreneur. Existing no employee.</li> <li>After getting equity fund one employee will be appointed.</li> <li>The shop is rented.</li> <li>Collects goods from Ghatail.</li> <li>Agreed grace period is 4 months.</li> </ul> |  |  |

| Existing Business (BDT)                        |       |         |           |  |  |
|------------------------------------------------|-------|---------|-----------|--|--|
| Particular                                     | Daily | Monthly | Yearly    |  |  |
| Revenue (sales)                                |       |         |           |  |  |
| Rice, Pulse, Oil, Flour, Sugar, Soap, Biscuit, |       |         |           |  |  |
| Chanachur, Chips, Cosmetics, Soft drinks etc   | 3,200 | 96,000  | 1,152,000 |  |  |
| Total Sales (A)                                | 3,200 | 96,000  | 1,152,000 |  |  |
| Less. Variable Expense                         |       |         |           |  |  |
| Rice, Pulse, Oil, Flour, Sugar, Soap, Biscuit, |       |         |           |  |  |
| Chanachur, Chips, Cosmetics, Soft drinks etc   | 2,720 | 81,600  | 979,200   |  |  |
| Total variable Expense (B)                     | 2,720 | 81,600  | 979,200   |  |  |
| Contribution Margin (CM) [C=(A-B)              | 480   | 14,400  | 172,800   |  |  |
| Less. Fixed Expense                            |       |         |           |  |  |
| Rent                                           |       | 1,300   | 15,600    |  |  |
| Electricity bill                               |       | 700     | 8,400     |  |  |
| Mobile Bill                                    |       | 500     | 6,000     |  |  |
| Transportation                                 |       | 500     | 6,000     |  |  |
| Salary (self)                                  |       | 5,000   | 60,000    |  |  |
| Entertainment                                  |       | 300     | 3,600     |  |  |
| Guard                                          |       | 200     | 2,400     |  |  |
| Donation                                       |       | 50      | 600       |  |  |
| Total fixed Cost (D)                           |       | 8,550   | 102,600   |  |  |
| Net Profit (E) [C-D)                           |       | 5,850   | 70,200    |  |  |

| Investment Breakdown                                           |          |          |                |  |  |
|----------------------------------------------------------------|----------|----------|----------------|--|--|
| Particulars                                                    | Existing | Proposed | Proposed Total |  |  |
| Rice, Pulse, Oil, Flour, Sugar,                                | 50,000   | 75,000   | 1,25,000       |  |  |
| Soap, Biscuit, Chanachur, Chips, Cosmetics,<br>Soft drinks etc | 50,000   | 75,000   | 1,25,000       |  |  |
| Fridge                                                         | 20,000   | -        | 20,000         |  |  |
| Security                                                       | 30,000   | -        | 30,000         |  |  |
| Total                                                          | 1,50,000 | 1,50,000 | 3,00,000       |  |  |