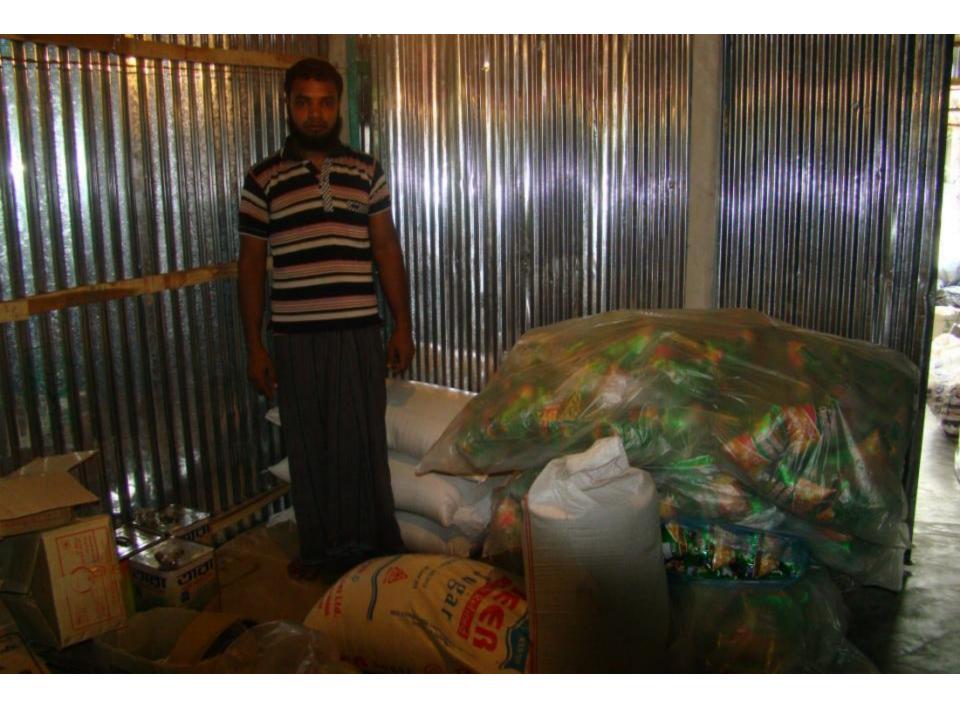

| Proposed Nobin Udyokta Business Info                 |   |                                                                                                                                                                                                                                                                                                                                                                                                                                                                                              |  |  |
|------------------------------------------------------|---|----------------------------------------------------------------------------------------------------------------------------------------------------------------------------------------------------------------------------------------------------------------------------------------------------------------------------------------------------------------------------------------------------------------------------------------------------------------------------------------------|--|--|
| Business Name                                        | : | NAJIFA STORE                                                                                                                                                                                                                                                                                                                                                                                                                                                                                 |  |  |
| Location                                             | : | Pakutiya bazaar, Ghatail, Tangail.                                                                                                                                                                                                                                                                                                                                                                                                                                                           |  |  |
| Total Investment in BDT                              | : | BDT 3,00,000                                                                                                                                                                                                                                                                                                                                                                                                                                                                                 |  |  |
| Financing                                            | : | Self BDT 1,50,000(from existing business) 50%<br>Required Investment BDT 1,50,000(as equity) 50%                                                                                                                                                                                                                                                                                                                                                                                             |  |  |
| Present salary/drawings<br>from business (estimates) | : | BDT 5,000                                                                                                                                                                                                                                                                                                                                                                                                                                                                                    |  |  |
| Proposed Salary                                      | : | BDT 5,000                                                                                                                                                                                                                                                                                                                                                                                                                                                                                    |  |  |
| Size of shop                                         | : | 15 ft x 15 ft= 225 square ft                                                                                                                                                                                                                                                                                                                                                                                                                                                                 |  |  |
| Implementation                                       | : | <ul> <li>The business is planned to be scaled up by investment in existing goods like; Rice, Pulse, Oil, Flour, Sugar, Soap, Biscuit, Chanachur, Chips, Cosmetics, Soft drinks etc.</li> <li>Average 15% gain on sales.</li> <li>The business is operating by entrepreneur. Existing no employee.</li> <li>After getting equity fund one employee will be appointed.</li> <li>The shop is rented.</li> <li>Collects goods from Ghatail.</li> <li>Agreed grace period is 4 months.</li> </ul> |  |  |