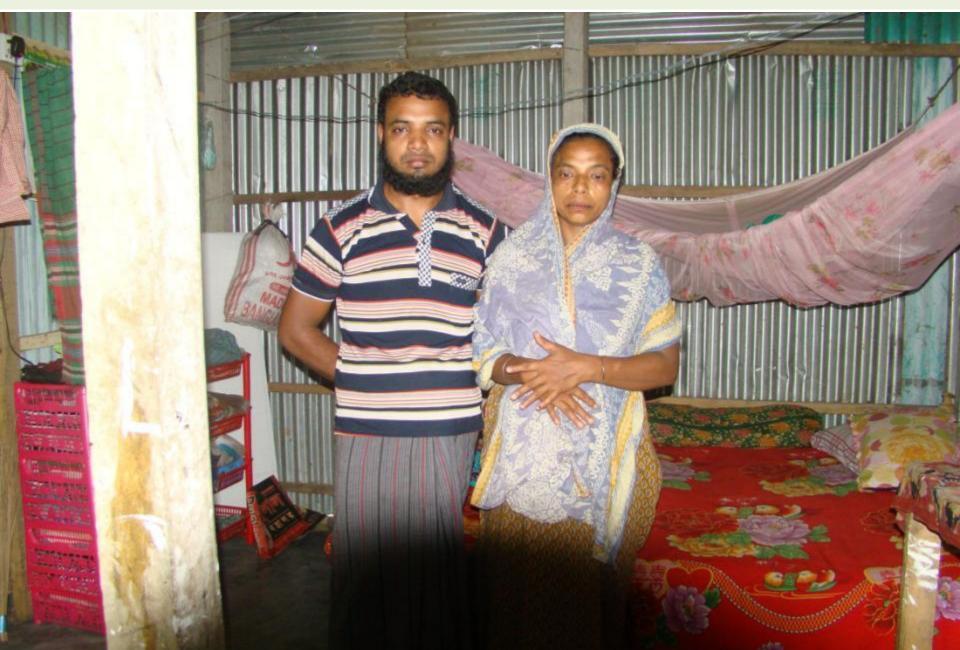

িক হায়া- ২০০০/- (এক হাজার জিলানা) টানা। মেরাল- ৩৫ (জিল) কলের।

| 1.45 |  |
|------|--|
|      |  |
| 100  |  |
|      |  |
|      |  |
|      |  |
|      |  |
|      |  |
| 100  |  |
|      |  |
|      |  |
|      |  |
|      |  |
|      |  |
|      |  |
|      |  |
|      |  |

2

হয় গব্দ 3 মেত্র পানীয় আল মায়ুন, লিখা. মেত্র আলে আরুব্দ, প্রায়, গবিত্র পানুষ্ঠীয়া, ভারতার রি,গানুষ্ঠীয়া, উপজেলা, মাটাইল, জেলা, টাংগাইল। জারি-ফুললির, বর্ব, ইজলার, লেলা, বারমা।

আছি ১ম গাভ মহোত মৰু গৰাইছ 5-নু তথালে ধনি দেশকা বা মাঢ়া দেশবাৰ প্ৰথম সমাৰ সমাৰ সমাৰ সমাৰ সমাৰ সমাৰ সমাৰ মাছৰ বি মালেনি ২৫ গাভ উচ্চ দেশকাৰ মত মাঢ়া হবৰ কৰিছে সামৰ হতবাত, উচ্চ গাভ প্ৰথমিত মাহৰ বিষ্ণু বিভিন্ন পাৰ্ব মাহেৰাকে ২০০৫ টা পালেৰ ০০ মে হাইকে মাগেটে ২০০৫নটা পালেৰ বন এজিল পাৰ্বৰ মাঢ়া মালেৰ ব মাহৰ কয় হাইল।

# **FAMILY PICTURE**