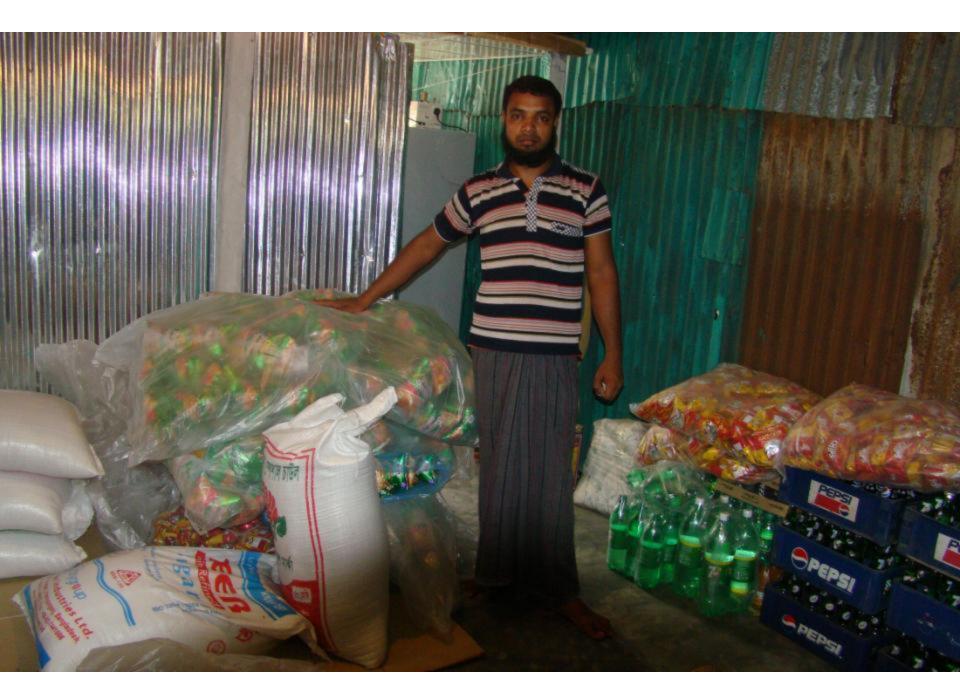

| Proposed Nobin Udyokta Business Info                 |   |                                                                                                                                                                                                                                                                                                                                                                                                                                                                                              |  |  |
|------------------------------------------------------|---|----------------------------------------------------------------------------------------------------------------------------------------------------------------------------------------------------------------------------------------------------------------------------------------------------------------------------------------------------------------------------------------------------------------------------------------------------------------------------------------------|--|--|
| Business Name                                        | : | NAJIFA STORE                                                                                                                                                                                                                                                                                                                                                                                                                                                                                 |  |  |
| Location                                             | : | Pakutiya bazaar, Ghatail, Tangail.                                                                                                                                                                                                                                                                                                                                                                                                                                                           |  |  |
| Total Investment in BDT                              | : | BDT 3,00,000                                                                                                                                                                                                                                                                                                                                                                                                                                                                                 |  |  |
| Financing                                            | : | Self BDT 1,50,000(from existing business) 50%<br>Required Investment BDT 1,50,000(as equity) 50%                                                                                                                                                                                                                                                                                                                                                                                             |  |  |
| Present salary/drawings<br>from business (estimates) | : | BDT 5,000                                                                                                                                                                                                                                                                                                                                                                                                                                                                                    |  |  |
| Proposed Salary                                      | : | BDT 5,000                                                                                                                                                                                                                                                                                                                                                                                                                                                                                    |  |  |
| Size of shop                                         | : | 15 ft x 15 ft= 225 square ft                                                                                                                                                                                                                                                                                                                                                                                                                                                                 |  |  |
| Implementation                                       | : | <ul> <li>The business is planned to be scaled up by investment in existing goods like; Rice, Pulse, Oil, Flour, Sugar, Soap, Biscuit, Chanachur, Chips, Cosmetics, Soft drinks etc.</li> <li>Average 15% gain on sales.</li> <li>The business is operating by entrepreneur. Existing no employee.</li> <li>After getting equity fund one employee will be appointed.</li> <li>The shop is rented.</li> <li>Collects goods from Ghatail.</li> <li>Agreed grace period is 4 months.</li> </ul> |  |  |

| Existing Business (BDT)                        |       |         |           |  |  |
|------------------------------------------------|-------|---------|-----------|--|--|
| Particular                                     | Daily | Monthly | Yearly    |  |  |
| Revenue (sales)                                |       |         |           |  |  |
| Rice, Pulse, Oil, Flour, Sugar, Soap, Biscuit, |       |         |           |  |  |
| Chanachur, Chips, Cosmetics, Soft drinks etc   | 3,200 | 96,000  | 1,152,000 |  |  |
| Total Sales (A)                                | 3,200 | 96,000  | 1,152,000 |  |  |
| Less. Variable Expense                         |       |         |           |  |  |
| Rice, Pulse, Oil, Flour, Sugar, Soap, Biscuit, |       |         |           |  |  |
| Chanachur, Chips, Cosmetics, Soft drinks etc   | 2,720 | 81,600  | 979,200   |  |  |
| Total variable Expense (B)                     | 2,720 | 81,600  | 979,200   |  |  |
| Contribution Margin (CM) [C=(A-B)              | 480   | 14,400  | 172,800   |  |  |
| Less. Fixed Expense                            |       |         |           |  |  |
| Rent                                           |       | 1,300   | 15,600    |  |  |
| Electricity bill                               |       | 700     | 8,400     |  |  |
| Mobile Bill                                    |       | 500     | 6,000     |  |  |
| Transportation                                 |       | 500     | 6,000     |  |  |
| Salary (self)                                  |       | 5,000   | 60,000    |  |  |
| Entertainment                                  |       | 300     | 3,600     |  |  |
| Guard                                          |       | 200     | 2,400     |  |  |
| Donation                                       |       | 50      | 600       |  |  |
| Total fixed Cost (D)                           |       | 8,550   | 102,600   |  |  |
| Net Profit (E) [C-D)                           |       | 5,850   | 70,200    |  |  |

| Investment Breakdown                                           |          |          |                |  |  |
|----------------------------------------------------------------|----------|----------|----------------|--|--|
| Particulars                                                    | Existing | Proposed | Proposed Total |  |  |
| Rice, Pulse, Oil, Flour, Sugar,                                | 50,000   | 75,000   | 1,25,000       |  |  |
| Soap, Biscuit, Chanachur, Chips, Cosmetics,<br>Soft drinks etc | 50,000   | 75,000   | 1,25,000       |  |  |
| Fridge                                                         | 20,000   | -        | 20,000         |  |  |
| Security                                                       | 30,000   | -        | 30,000         |  |  |
| Total                                                          | 1,50,000 | 1,50,000 | 3,00,000       |  |  |