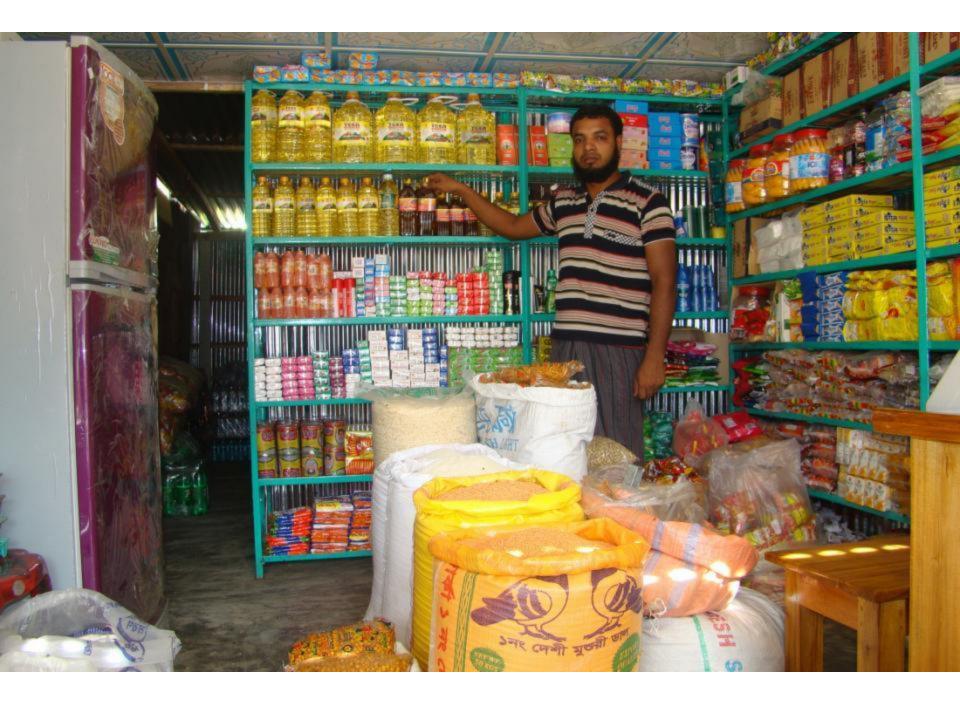

| Proposed Nobin Udyokta Business Info                 |   |                                                                                                                                                                                                                                                                                                                                                                                                                                                                                              |  |  |
|------------------------------------------------------|---|----------------------------------------------------------------------------------------------------------------------------------------------------------------------------------------------------------------------------------------------------------------------------------------------------------------------------------------------------------------------------------------------------------------------------------------------------------------------------------------------|--|--|
| Business Name                                        | : | NAJIFA STORE                                                                                                                                                                                                                                                                                                                                                                                                                                                                                 |  |  |
| Location                                             | : | Pakutiya bazaar, Ghatail, Tangail.                                                                                                                                                                                                                                                                                                                                                                                                                                                           |  |  |
| Total Investment in BDT                              | : | BDT 3,00,000                                                                                                                                                                                                                                                                                                                                                                                                                                                                                 |  |  |
| Financing                                            | : | Self BDT 1,50,000(from existing business) 50%<br>Required Investment BDT 1,50,000(as equity) 50%                                                                                                                                                                                                                                                                                                                                                                                             |  |  |
| Present salary/drawings<br>from business (estimates) | : | BDT 5,000                                                                                                                                                                                                                                                                                                                                                                                                                                                                                    |  |  |
| Proposed Salary                                      | : | BDT 5,000                                                                                                                                                                                                                                                                                                                                                                                                                                                                                    |  |  |
| Size of shop                                         | : | 15 ft x 15 ft= 225 square ft                                                                                                                                                                                                                                                                                                                                                                                                                                                                 |  |  |
| Implementation                                       | : | <ul> <li>The business is planned to be scaled up by investment in existing goods like; Rice, Pulse, Oil, Flour, Sugar, Soap, Biscuit, Chanachur, Chips, Cosmetics, Soft drinks etc.</li> <li>Average 15% gain on sales.</li> <li>The business is operating by entrepreneur. Existing no employee.</li> <li>After getting equity fund one employee will be appointed.</li> <li>The shop is rented.</li> <li>Collects goods from Ghatail.</li> <li>Agreed grace period is 4 months.</li> </ul> |  |  |