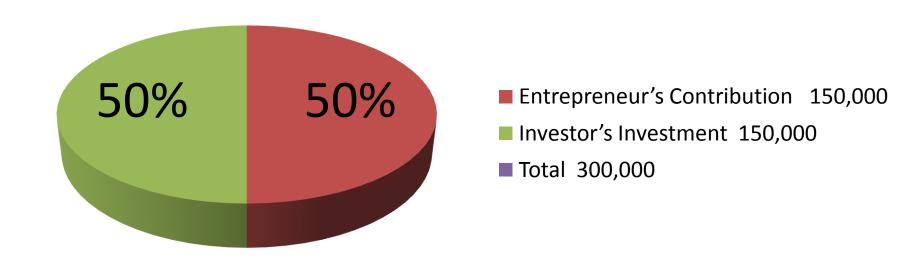

| Proposed Nobin Udyokta Business Info              |    |                                                                                                                                                                                                                                                                                                                                                                                                                                                                                                        |  |  |
|---------------------------------------------------|----|--------------------------------------------------------------------------------------------------------------------------------------------------------------------------------------------------------------------------------------------------------------------------------------------------------------------------------------------------------------------------------------------------------------------------------------------------------------------------------------------------------|--|--|
| Business Name                                     | •• | MAA STORE                                                                                                                                                                                                                                                                                                                                                                                                                                                                                              |  |  |
| Location                                          | :  | Hamidpur bazaar, Ghatail, Tangail.                                                                                                                                                                                                                                                                                                                                                                                                                                                                     |  |  |
| Total Investment in BDT                           | :  | BDT 3,00,000                                                                                                                                                                                                                                                                                                                                                                                                                                                                                           |  |  |
| Financing                                         | :  | Self BDT 1,50,000(from existing business) 50%                                                                                                                                                                                                                                                                                                                                                                                                                                                          |  |  |
|                                                   |    | Required Investment BDT 1,50,000(as equity) 50%                                                                                                                                                                                                                                                                                                                                                                                                                                                        |  |  |
| Present salary/drawings from business (estimates) | :  | BDT 5,000                                                                                                                                                                                                                                                                                                                                                                                                                                                                                              |  |  |
| Proposed Salary                                   | :  | BDT 5,000                                                                                                                                                                                                                                                                                                                                                                                                                                                                                              |  |  |
| Size of shop                                      | :  | 14 ft x 7 ft= 98 square ft                                                                                                                                                                                                                                                                                                                                                                                                                                                                             |  |  |
| Implementation                                    | •  | <ul> <li>The business is planned to be scaled up by investment in existing goods like; Rice, Pulse, Oil, Flour, Sugar, Soap, Biscuit, Chanachur, Chips, Cosmetics, Soft drinks etc.</li> <li>Average 15% gain on sales.</li> <li>The business is operating by entrepreneur. Existing one employee.</li> <li>After getting equity fund one employee will be appointed.</li> <li>The shop is rented.</li> <li>Collects goods from Ghatail, Tangail.</li> <li>Agreed grace period is 4 months.</li> </ul> |  |  |

| Investment Breakdown                                        |          |          |                |  |  |  |
|-------------------------------------------------------------|----------|----------|----------------|--|--|--|
| Particulars                                                 | Existing | Proposed | Proposed Total |  |  |  |
| Rice, Pulse, Oil, Flour, Sugar,                             | 55,000   | 75,000   | 1,30,000       |  |  |  |
| Soap, Biscuit, Chanachur, Chips, Cosmetics, Soft drinks etc | 50,000   | 75,000   | 1,25,000       |  |  |  |
| Security                                                    | 45,000   | -        | 45,000         |  |  |  |
| Total                                                       | 1,50,000 | 1,50,000 | 3,00,000       |  |  |  |