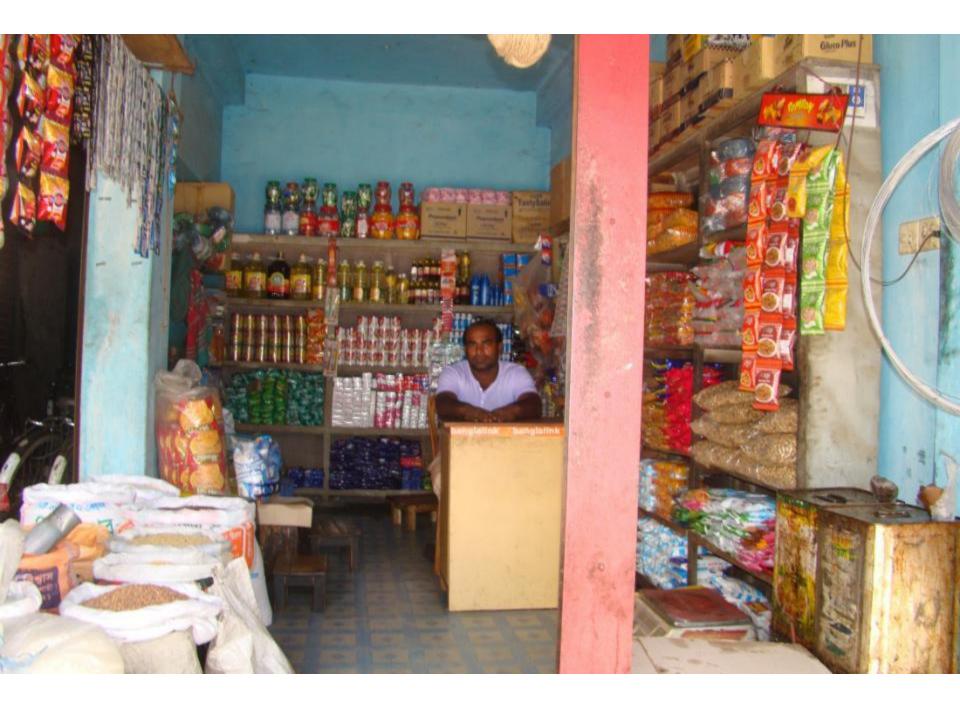

| Proposed Nobin Udyokta Business Info              |    |                                                                                                                                                                                                                                                                                                                                                                                                                                                                                                        |  |  |
|---------------------------------------------------|----|--------------------------------------------------------------------------------------------------------------------------------------------------------------------------------------------------------------------------------------------------------------------------------------------------------------------------------------------------------------------------------------------------------------------------------------------------------------------------------------------------------|--|--|
| Business Name                                     | •• | MAA STORE                                                                                                                                                                                                                                                                                                                                                                                                                                                                                              |  |  |
| Location                                          | :  | Hamidpur bazaar, Ghatail, Tangail.                                                                                                                                                                                                                                                                                                                                                                                                                                                                     |  |  |
| Total Investment in BDT                           | :  | BDT 3,00,000                                                                                                                                                                                                                                                                                                                                                                                                                                                                                           |  |  |
| Financing                                         | :  | Self BDT 1,50,000(from existing business) 50%                                                                                                                                                                                                                                                                                                                                                                                                                                                          |  |  |
|                                                   |    | Required Investment BDT 1,50,000(as equity) 50%                                                                                                                                                                                                                                                                                                                                                                                                                                                        |  |  |
| Present salary/drawings from business (estimates) | :  | BDT 5,000                                                                                                                                                                                                                                                                                                                                                                                                                                                                                              |  |  |
| Proposed Salary                                   | :  | BDT 5,000                                                                                                                                                                                                                                                                                                                                                                                                                                                                                              |  |  |
| Size of shop                                      | :  | 14 ft x 7 ft= 98 square ft                                                                                                                                                                                                                                                                                                                                                                                                                                                                             |  |  |
| Implementation                                    | •  | <ul> <li>The business is planned to be scaled up by investment in existing goods like; Rice, Pulse, Oil, Flour, Sugar, Soap, Biscuit, Chanachur, Chips, Cosmetics, Soft drinks etc.</li> <li>Average 15% gain on sales.</li> <li>The business is operating by entrepreneur. Existing one employee.</li> <li>After getting equity fund one employee will be appointed.</li> <li>The shop is rented.</li> <li>Collects goods from Ghatail, Tangail.</li> <li>Agreed grace period is 4 months.</li> </ul> |  |  |

# Pictures

5665000

अस तर की मेंबर के क्या | स्था की का तर का ्याकाः व्यक्तिनेत्रमा । १ वयः सम्भवन्त्राः ग्रामाः व्यक्तिनः रक्ता:- ह्यार्स्स

र्भा कर आसिक क्यां अधिक क्यां अधिक (अधिकार) । किका (भी: अने प्रस्त किका किया किया साध्या का किएक क्या: स्थार्थतरहोत्म - क्यांचा 3 अवर (अलक्ष्या न्यारक्ष्य । 2350 : KESTERT