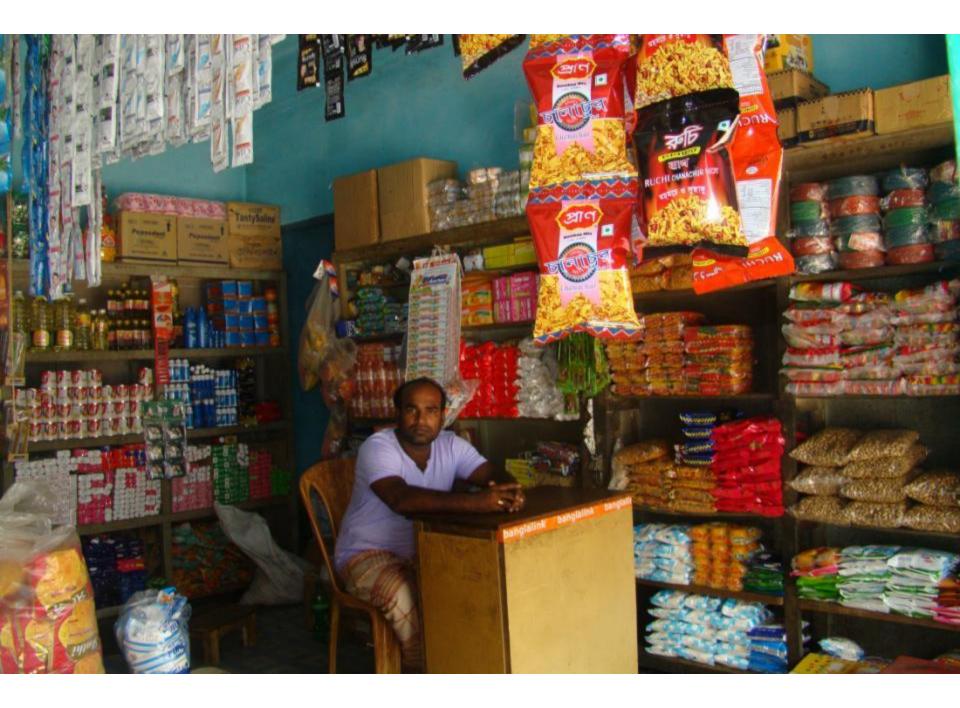

| Proposed Nobin Udyokta Business Info              |    |                                                                                                                                                                                                                                                                                                                                                                                                                                                                                                        |  |  |
|---------------------------------------------------|----|--------------------------------------------------------------------------------------------------------------------------------------------------------------------------------------------------------------------------------------------------------------------------------------------------------------------------------------------------------------------------------------------------------------------------------------------------------------------------------------------------------|--|--|
| Business Name                                     | •• | MAA STORE                                                                                                                                                                                                                                                                                                                                                                                                                                                                                              |  |  |
| Location                                          | :  | Hamidpur bazaar, Ghatail, Tangail.                                                                                                                                                                                                                                                                                                                                                                                                                                                                     |  |  |
| Total Investment in BDT                           | :  | BDT 3,00,000                                                                                                                                                                                                                                                                                                                                                                                                                                                                                           |  |  |
| Financing                                         | :  | Self BDT 1,50,000(from existing business) 50%                                                                                                                                                                                                                                                                                                                                                                                                                                                          |  |  |
|                                                   |    | Required Investment BDT 1,50,000(as equity) 50%                                                                                                                                                                                                                                                                                                                                                                                                                                                        |  |  |
| Present salary/drawings from business (estimates) | :  | BDT 5,000                                                                                                                                                                                                                                                                                                                                                                                                                                                                                              |  |  |
| Proposed Salary                                   | :  | BDT 5,000                                                                                                                                                                                                                                                                                                                                                                                                                                                                                              |  |  |
| Size of shop                                      | :  | 14 ft x 7 ft= 98 square ft                                                                                                                                                                                                                                                                                                                                                                                                                                                                             |  |  |
| Implementation                                    | •  | <ul> <li>The business is planned to be scaled up by investment in existing goods like; Rice, Pulse, Oil, Flour, Sugar, Soap, Biscuit, Chanachur, Chips, Cosmetics, Soft drinks etc.</li> <li>Average 15% gain on sales.</li> <li>The business is operating by entrepreneur. Existing one employee.</li> <li>After getting equity fund one employee will be appointed.</li> <li>The shop is rented.</li> <li>Collects goods from Ghatail, Tangail.</li> <li>Agreed grace period is 4 months.</li> </ul> |  |  |

# Pictures

5665000

अस तर की मेंबर के क्या | स्था की का तर का ्याकाः व्यक्तिनेत्रमा । १ वयः सम्भवन्त्राः ग्रामाः व्यक्तिनः रक्ता:- ह्यार्स्स

र्भा कर आसिक क्यां अधिक क्यां अधिक (अधिकार) । किका (भी: अने प्रस्त किका किया किया साध्या का किएक क्या: स्थार्थतरहोत्म - क्यांचा 3 अवर (अलक्ष्या न्यारक्ष्य । 2350 : KESTERT