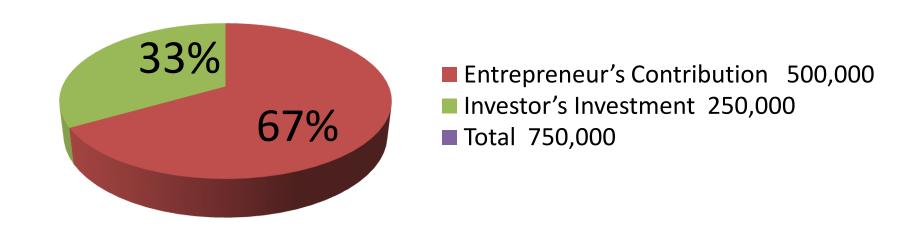

| Proposed Nobin Udyokta Business Info              |           |                                                                                                                                                                                                                                                                                                                                                                                                                                                                     |  |  |  |
|---------------------------------------------------|-----------|---------------------------------------------------------------------------------------------------------------------------------------------------------------------------------------------------------------------------------------------------------------------------------------------------------------------------------------------------------------------------------------------------------------------------------------------------------------------|--|--|--|
| Business Name                                     |           | SHILA SHOES                                                                                                                                                                                                                                                                                                                                                                                                                                                         |  |  |  |
| Location                                          | :         | City Centre, Savar, Dhaka                                                                                                                                                                                                                                                                                                                                                                                                                                           |  |  |  |
| Total Investment in BDT                           | :         | BDT 7,50,000                                                                                                                                                                                                                                                                                                                                                                                                                                                        |  |  |  |
| Financing                                         | [:        | Self BDT 5,00,000 (from existing business) 67%                                                                                                                                                                                                                                                                                                                                                                                                                      |  |  |  |
|                                                   | <u> </u>  | Required Investment BDT 2,50,000 (as equity) 33%                                                                                                                                                                                                                                                                                                                                                                                                                    |  |  |  |
| Present salary/drawings from business (estimates) | :         | BDT 5,000                                                                                                                                                                                                                                                                                                                                                                                                                                                           |  |  |  |
| Proposed Salary                                   | <b> :</b> | BDT 5,000                                                                                                                                                                                                                                                                                                                                                                                                                                                           |  |  |  |
| Implementation                                    | :         | <ul> <li>The business is planned to be scaled up by investment in existing goods like; Gents shoe, Ladies shoe, kids shoe etc.</li> <li>Average 20% gain on sales.</li> <li>The business is operating by entrepreneur. Existing one employee.</li> <li>After getting equity fund one employee will be appointed</li> <li>Collects goods from Gulisthan, Dhaka.</li> <li>The entrepreneur is owner of the shop.</li> <li>Agreed grace period is 4 months.</li> </ul> |  |  |  |