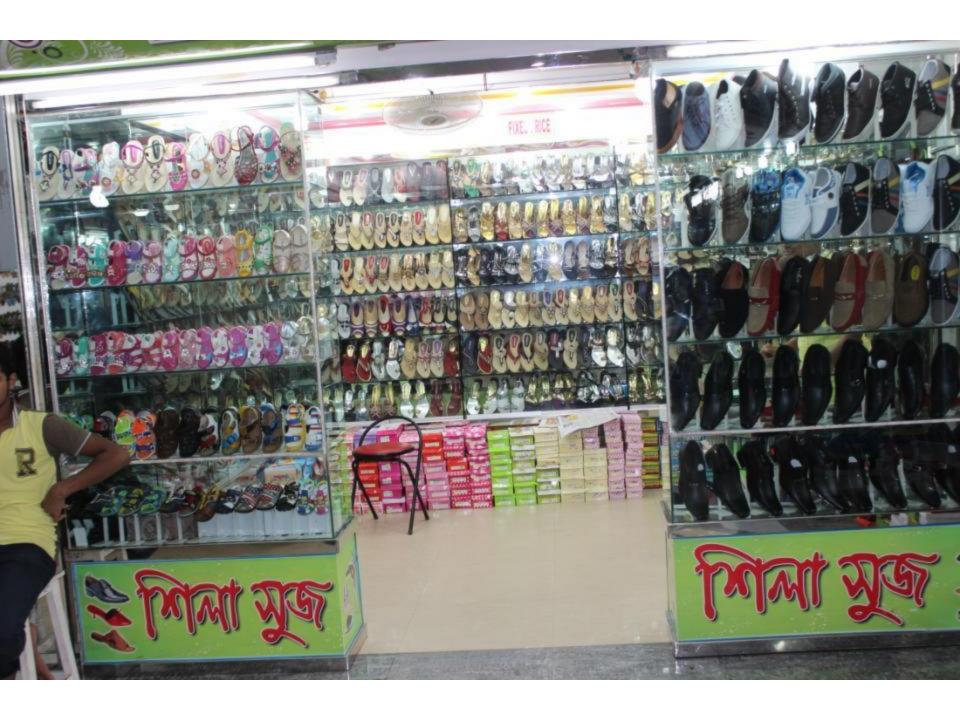

# Pictures

| Proposed Nobin Udyokta Business Info              |           |                                                                                                                                                                                                                                                                                                                                                                                                                                                                     |  |  |  |
|---------------------------------------------------|-----------|---------------------------------------------------------------------------------------------------------------------------------------------------------------------------------------------------------------------------------------------------------------------------------------------------------------------------------------------------------------------------------------------------------------------------------------------------------------------|--|--|--|
| Business Name                                     |           | SHILA SHOES                                                                                                                                                                                                                                                                                                                                                                                                                                                         |  |  |  |
| Location                                          | :         | City Centre, Savar, Dhaka                                                                                                                                                                                                                                                                                                                                                                                                                                           |  |  |  |
| Total Investment in BDT                           | :         | BDT 7,50,000                                                                                                                                                                                                                                                                                                                                                                                                                                                        |  |  |  |
| Financing                                         | [:        | Self BDT 5,00,000 (from existing business) 67%                                                                                                                                                                                                                                                                                                                                                                                                                      |  |  |  |
|                                                   | <u> </u>  | Required Investment BDT 2,50,000 (as equity) 33%                                                                                                                                                                                                                                                                                                                                                                                                                    |  |  |  |
| Present salary/drawings from business (estimates) | :         | BDT 5,000                                                                                                                                                                                                                                                                                                                                                                                                                                                           |  |  |  |
| Proposed Salary                                   | <b> :</b> | BDT 5,000                                                                                                                                                                                                                                                                                                                                                                                                                                                           |  |  |  |
| Implementation                                    | :         | <ul> <li>The business is planned to be scaled up by investment in existing goods like; Gents shoe, Ladies shoe, kids shoe etc.</li> <li>Average 20% gain on sales.</li> <li>The business is operating by entrepreneur. Existing one employee.</li> <li>After getting equity fund one employee will be appointed</li> <li>Collects goods from Gulisthan, Dhaka.</li> <li>The entrepreneur is owner of the shop.</li> <li>Agreed grace period is 4 months.</li> </ul> |  |  |  |