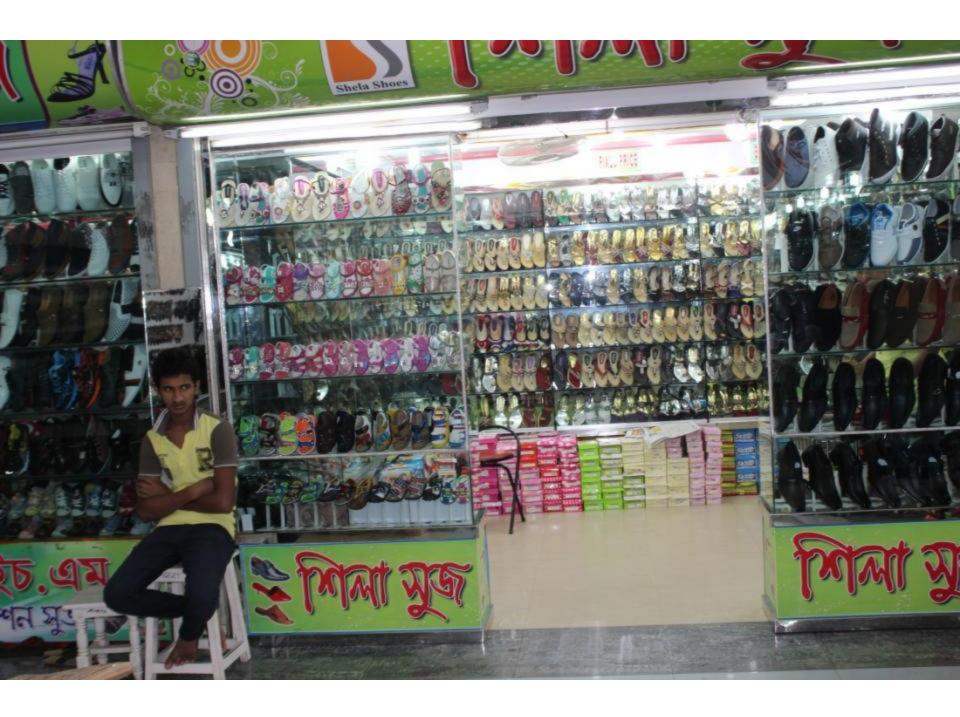

# Pictures

| Proposed Nobin Udyokta Business Info              |           |                                                                                                                                                                                                                                                                                                                                                                                                                                                                     |  |  |  |
|---------------------------------------------------|-----------|---------------------------------------------------------------------------------------------------------------------------------------------------------------------------------------------------------------------------------------------------------------------------------------------------------------------------------------------------------------------------------------------------------------------------------------------------------------------|--|--|--|
| Business Name                                     |           | SHILA SHOES                                                                                                                                                                                                                                                                                                                                                                                                                                                         |  |  |  |
| Location                                          | :         | City Centre, Savar, Dhaka                                                                                                                                                                                                                                                                                                                                                                                                                                           |  |  |  |
| Total Investment in BDT                           | :         | BDT 7,50,000                                                                                                                                                                                                                                                                                                                                                                                                                                                        |  |  |  |
| Financing                                         | [:        | Self BDT 5,00,000 (from existing business) 67%                                                                                                                                                                                                                                                                                                                                                                                                                      |  |  |  |
|                                                   | <u> </u>  | Required Investment BDT 2,50,000 (as equity) 33%                                                                                                                                                                                                                                                                                                                                                                                                                    |  |  |  |
| Present salary/drawings from business (estimates) | :         | BDT 5,000                                                                                                                                                                                                                                                                                                                                                                                                                                                           |  |  |  |
| Proposed Salary                                   | <b> :</b> | BDT 5,000                                                                                                                                                                                                                                                                                                                                                                                                                                                           |  |  |  |
| Implementation                                    | :         | <ul> <li>The business is planned to be scaled up by investment in existing goods like; Gents shoe, Ladies shoe, kids shoe etc.</li> <li>Average 20% gain on sales.</li> <li>The business is operating by entrepreneur. Existing one employee.</li> <li>After getting equity fund one employee will be appointed</li> <li>Collects goods from Gulisthan, Dhaka.</li> <li>The entrepreneur is owner of the shop.</li> <li>Agreed grace period is 4 months.</li> </ul> |  |  |  |