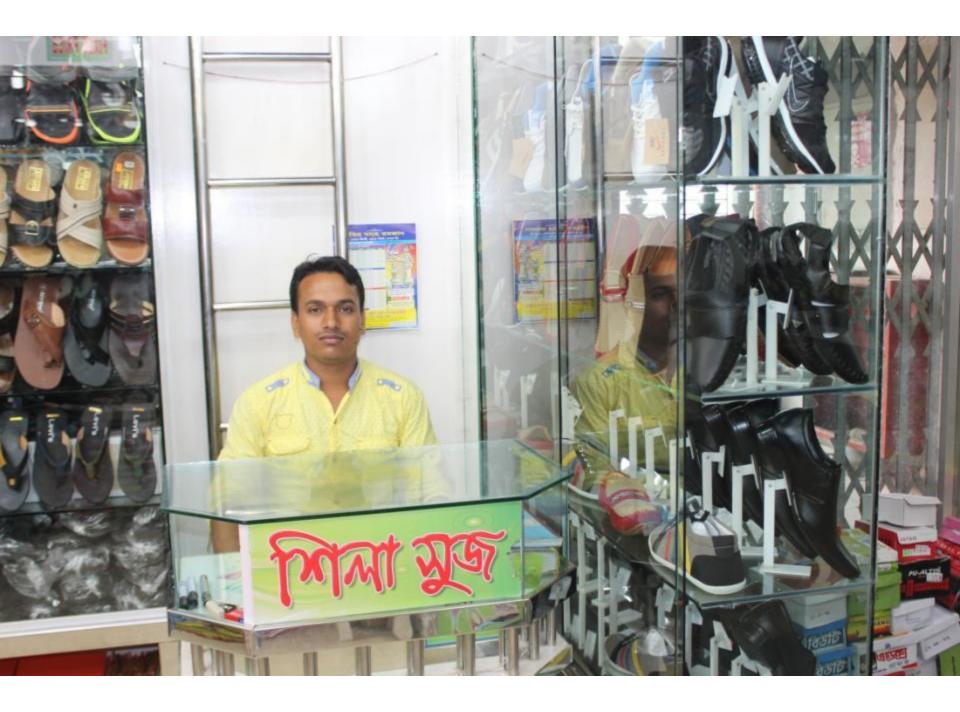

| Proposed Nobin Udyokta Business Info              |           |                                                                                                                                                                                                                                                                                                                                                                                                                                                                     |  |  |  |
|---------------------------------------------------|-----------|---------------------------------------------------------------------------------------------------------------------------------------------------------------------------------------------------------------------------------------------------------------------------------------------------------------------------------------------------------------------------------------------------------------------------------------------------------------------|--|--|--|
| Business Name                                     |           | SHILA SHOES                                                                                                                                                                                                                                                                                                                                                                                                                                                         |  |  |  |
| Location                                          | :         | City Centre, Savar, Dhaka                                                                                                                                                                                                                                                                                                                                                                                                                                           |  |  |  |
| Total Investment in BDT                           | :         | BDT 7,50,000                                                                                                                                                                                                                                                                                                                                                                                                                                                        |  |  |  |
| Financing                                         | [:        | Self BDT 5,00,000 (from existing business) 67%                                                                                                                                                                                                                                                                                                                                                                                                                      |  |  |  |
|                                                   | <u> </u>  | Required Investment BDT 2,50,000 (as equity) 33%                                                                                                                                                                                                                                                                                                                                                                                                                    |  |  |  |
| Present salary/drawings from business (estimates) | :         | BDT 5,000                                                                                                                                                                                                                                                                                                                                                                                                                                                           |  |  |  |
| Proposed Salary                                   | <b> :</b> | BDT 5,000                                                                                                                                                                                                                                                                                                                                                                                                                                                           |  |  |  |
| Implementation                                    | :         | <ul> <li>The business is planned to be scaled up by investment in existing goods like; Gents shoe, Ladies shoe, kids shoe etc.</li> <li>Average 20% gain on sales.</li> <li>The business is operating by entrepreneur. Existing one employee.</li> <li>After getting equity fund one employee will be appointed</li> <li>Collects goods from Gulisthan, Dhaka.</li> <li>The entrepreneur is owner of the shop.</li> <li>Agreed grace period is 4 months.</li> </ul> |  |  |  |