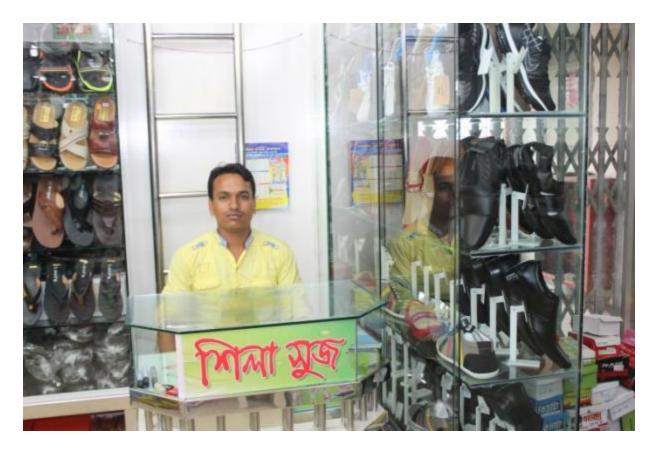

| Proposed Nobin Udyokta Business Info              |           |                                                                                                                                                                                                                                                                                                                                                                                                                                                                     |  |  |  |
|---------------------------------------------------|-----------|---------------------------------------------------------------------------------------------------------------------------------------------------------------------------------------------------------------------------------------------------------------------------------------------------------------------------------------------------------------------------------------------------------------------------------------------------------------------|--|--|--|
| Business Name                                     |           | SHILA SHOES                                                                                                                                                                                                                                                                                                                                                                                                                                                         |  |  |  |
| Location                                          | :         | City Centre, Savar, Dhaka                                                                                                                                                                                                                                                                                                                                                                                                                                           |  |  |  |
| Total Investment in BDT                           | :         | BDT 7,50,000                                                                                                                                                                                                                                                                                                                                                                                                                                                        |  |  |  |
| Financing                                         | [:        | Self BDT 5,00,000 (from existing business) 67%                                                                                                                                                                                                                                                                                                                                                                                                                      |  |  |  |
|                                                   | <u> </u>  | Required Investment BDT 2,50,000 (as equity) 33%                                                                                                                                                                                                                                                                                                                                                                                                                    |  |  |  |
| Present salary/drawings from business (estimates) | :         | BDT 5,000                                                                                                                                                                                                                                                                                                                                                                                                                                                           |  |  |  |
| Proposed Salary                                   | <b> :</b> | BDT 5,000                                                                                                                                                                                                                                                                                                                                                                                                                                                           |  |  |  |
| Implementation                                    | :         | <ul> <li>The business is planned to be scaled up by investment in existing goods like; Gents shoe, Ladies shoe, kids shoe etc.</li> <li>Average 20% gain on sales.</li> <li>The business is operating by entrepreneur. Existing one employee.</li> <li>After getting equity fund one employee will be appointed</li> <li>Collects goods from Gulisthan, Dhaka.</li> <li>The entrepreneur is owner of the shop.</li> <li>Agreed grace period is 4 months.</li> </ul> |  |  |  |