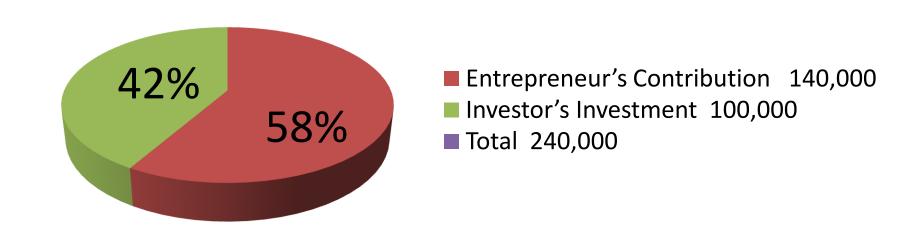

| Proposed Nobin Udyokta Business Info              |   |                                                                                                                                                                                                                                                                                                                                                                                                                                                                                                                           |  |
|---------------------------------------------------|---|---------------------------------------------------------------------------------------------------------------------------------------------------------------------------------------------------------------------------------------------------------------------------------------------------------------------------------------------------------------------------------------------------------------------------------------------------------------------------------------------------------------------------|--|
| Business Name                                     | : | ALLAHAR DAN COSMETICS                                                                                                                                                                                                                                                                                                                                                                                                                                                                                                     |  |
| Location                                          | : | Aoukpara, Ashulia, Dhaka                                                                                                                                                                                                                                                                                                                                                                                                                                                                                                  |  |
| Total Investment in BDT                           | : | BDT 2,40,000                                                                                                                                                                                                                                                                                                                                                                                                                                                                                                              |  |
| Financing                                         | : | Self BDT 1,40,000 (from existing business) 58%<br>Required Investment BDT 1,00,000 (as equity) 42%                                                                                                                                                                                                                                                                                                                                                                                                                        |  |
| Present salary/drawings from business (estimates) | : | BDT 5,000                                                                                                                                                                                                                                                                                                                                                                                                                                                                                                                 |  |
| Proposed Salary                                   | : | BDT 5,000                                                                                                                                                                                                                                                                                                                                                                                                                                                                                                                 |  |
| Implementation                                    | : | <ul> <li>The business is planned to be scaled up by investment in existing goods like; Jewelry item, soap, lotion, powder, oil, shoe, bag, belt, cream, Biscuit, shampoo, mirror, perfume etc.</li> <li>Average 25% gain on sales.</li> <li>The business is operating by entrepreneur. Existing no employee.</li> <li>After getting equity fund one employee will be appointed</li> <li>Collects goods from Chalkbazar, Ashulia, Dhaka.</li> <li>The shop is rented.</li> <li>Agreed grace period is 4 months.</li> </ul> |  |

| Investment Breakdown                  |          |          |                   |  |
|---------------------------------------|----------|----------|-------------------|--|
| Particulars                           | Existing | Proposed | Proposed<br>Total |  |
| Jewelry item, soap, lotion, powder    | 40,000   | -        | 40,000            |  |
| oil, shoe, bag, belt, cream           | 40,000   |          | 40,000            |  |
| Biscuit, shampoo, mirror, perfume etc | 40,000   |          | 40,000            |  |
| Shoe (150 pair x 200)                 | -        | 30,000   | 30,000            |  |
| Jewelry item                          | -        | 50,000   | 50,000            |  |
| Bag                                   | -        | 20,000   | 20,000            |  |
| Security                              | 20,000   | -        | 20,000            |  |
| Total                                 | 1,40,000 | 1,00,000 | 2,40,000          |  |