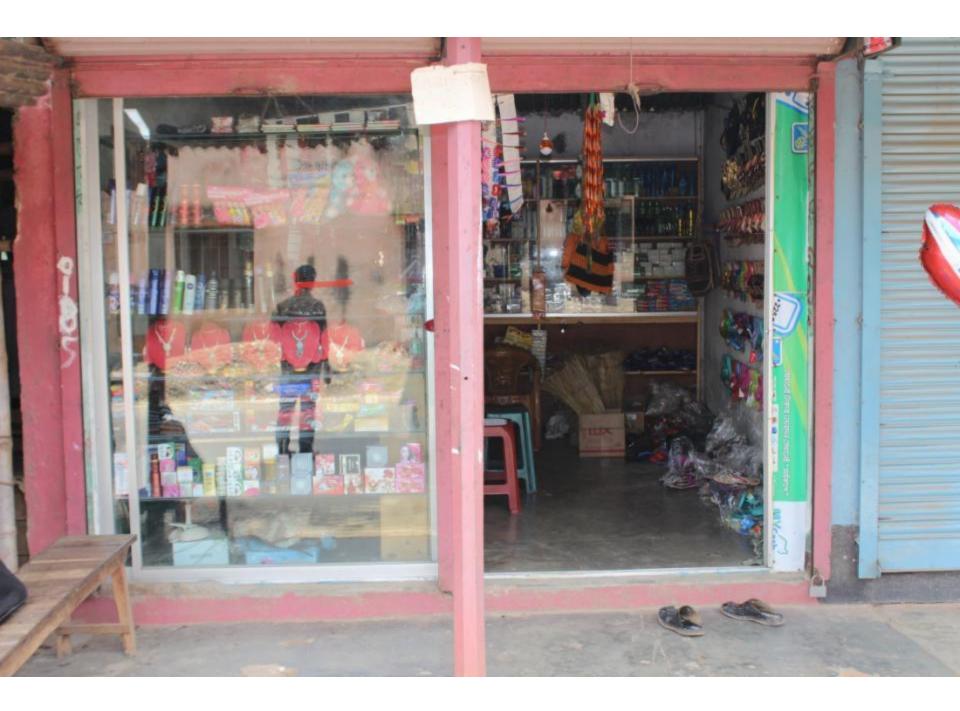

# Pictures

বিস্মিল্লাহির বাহমানির বাহিম 1 চুক্তিনামা 1

মোঃ খলন মিছা লিতা- মোঃ আন্ধিন্ধ বহমান ,সাং-আউকপাড়া , ডাকমবঃ ডেইবি ফার্ম,থানাঃ আচলিয়া ,সাভাব , ডাকা , আতীয়তা-বাংলাদেশী , ধর্ম ইসলাম , ।

১ম পক্ষ (মালিক)