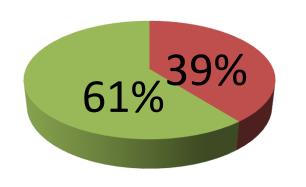

| Proposed Nobin Udyokta Business Info              |           |                                                                                                                                                                                                                                                                                                                                                                                                                                                         |  |
|---------------------------------------------------|-----------|---------------------------------------------------------------------------------------------------------------------------------------------------------------------------------------------------------------------------------------------------------------------------------------------------------------------------------------------------------------------------------------------------------------------------------------------------------|--|
| Business Name                                     | :         | ALIF RICE STORE                                                                                                                                                                                                                                                                                                                                                                                                                                         |  |
| Location                                          | :         | Kolma 2 No. Bus stand, Ashulia, Savar, Dhaka                                                                                                                                                                                                                                                                                                                                                                                                            |  |
| Total Investment in BDT                           | :         | BDT 1,65,000                                                                                                                                                                                                                                                                                                                                                                                                                                            |  |
| Financing                                         | :         | Self BDT 65,000 (from existing business) 39%                                                                                                                                                                                                                                                                                                                                                                                                            |  |
|                                                   | <u> </u>  | Required Investment BDT 1,00,000 (as equity) 61%                                                                                                                                                                                                                                                                                                                                                                                                        |  |
| Present salary/drawings from business (estimates) | <b> :</b> | BDT 4,000                                                                                                                                                                                                                                                                                                                                                                                                                                               |  |
| Proposed Salary                                   | :         | BDT 5,000                                                                                                                                                                                                                                                                                                                                                                                                                                               |  |
| Implementation                                    | :         | <ul> <li>The business is planned to be scaled up by investment in existing goods like; Rice husk, Bran, Broken rice, Salt etc.</li> <li>Average 15% gain on sales.</li> <li>The business is operating by entrepreneur. Existing no employee.</li> <li>After getting equity fund one employee will be appointed</li> <li>Collects goods from Savar.</li> <li>The entrepreneur is owner of the shop.</li> <li>Agreed grace period is 4 months.</li> </ul> |  |