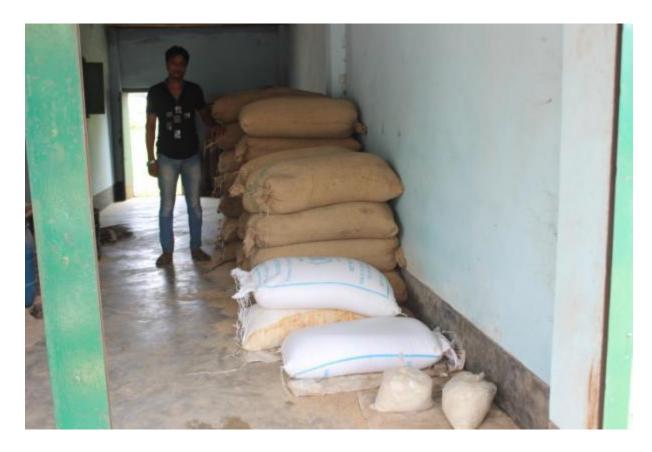

| Proposed Nobin Udyokta Business Info              |           |                                                                                                                                                                                                                                                                                                                                                                                                                                                         |  |
|---------------------------------------------------|-----------|---------------------------------------------------------------------------------------------------------------------------------------------------------------------------------------------------------------------------------------------------------------------------------------------------------------------------------------------------------------------------------------------------------------------------------------------------------|--|
| Business Name                                     | :         | ALIF RICE STORE                                                                                                                                                                                                                                                                                                                                                                                                                                         |  |
| Location                                          | :         | Kolma 2 No. Bus stand, Ashulia, Savar, Dhaka                                                                                                                                                                                                                                                                                                                                                                                                            |  |
| Total Investment in BDT                           | :         | BDT 1,65,000                                                                                                                                                                                                                                                                                                                                                                                                                                            |  |
| Financing                                         | :         | Self BDT 65,000 (from existing business) 39%                                                                                                                                                                                                                                                                                                                                                                                                            |  |
|                                                   | <u> </u>  | Required Investment BDT 1,00,000 (as equity) 61%                                                                                                                                                                                                                                                                                                                                                                                                        |  |
| Present salary/drawings from business (estimates) | <b> :</b> | BDT 4,000                                                                                                                                                                                                                                                                                                                                                                                                                                               |  |
| Proposed Salary                                   | :         | BDT 5,000                                                                                                                                                                                                                                                                                                                                                                                                                                               |  |
| Implementation                                    | :         | <ul> <li>The business is planned to be scaled up by investment in existing goods like; Rice husk, Bran, Broken rice, Salt etc.</li> <li>Average 15% gain on sales.</li> <li>The business is operating by entrepreneur. Existing no employee.</li> <li>After getting equity fund one employee will be appointed</li> <li>Collects goods from Savar.</li> <li>The entrepreneur is owner of the shop.</li> <li>Agreed grace period is 4 months.</li> </ul> |  |