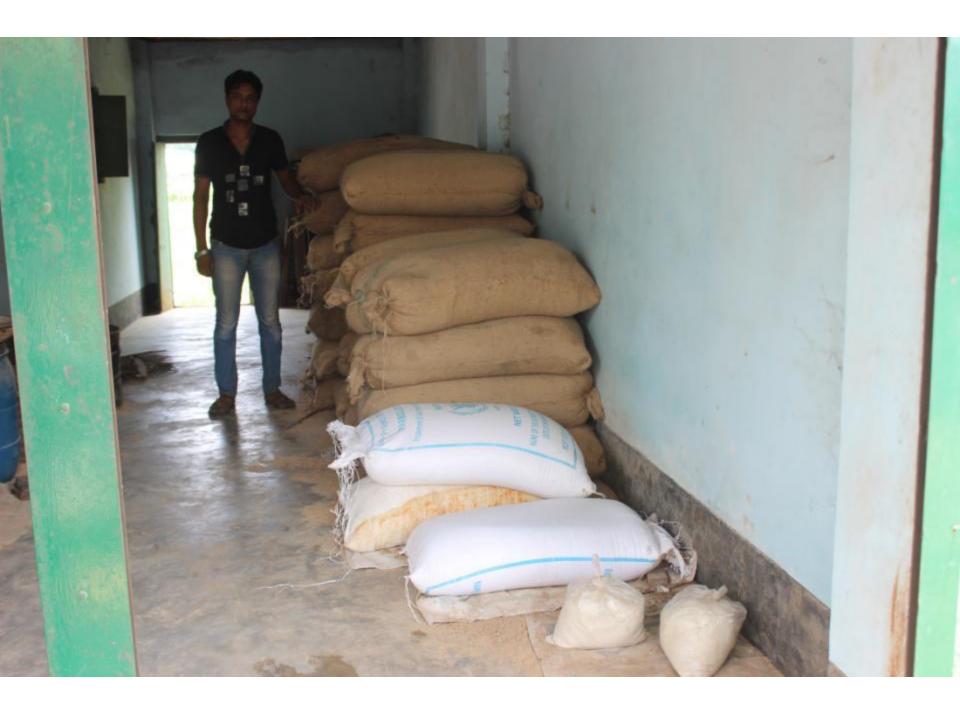

| Proposed Nobin Udyokta Business Info              |           |                                                                                                                                                                                                                                                                                                                                                                                                                                                         |  |
|---------------------------------------------------|-----------|---------------------------------------------------------------------------------------------------------------------------------------------------------------------------------------------------------------------------------------------------------------------------------------------------------------------------------------------------------------------------------------------------------------------------------------------------------|--|
| Business Name                                     | :         | ALIF RICE STORE                                                                                                                                                                                                                                                                                                                                                                                                                                         |  |
| Location                                          | :         | Kolma 2 No. Bus stand, Ashulia, Savar, Dhaka                                                                                                                                                                                                                                                                                                                                                                                                            |  |
| Total Investment in BDT                           | :         | BDT 1,65,000                                                                                                                                                                                                                                                                                                                                                                                                                                            |  |
| Financing                                         | :         | Self BDT 65,000 (from existing business) 39%                                                                                                                                                                                                                                                                                                                                                                                                            |  |
|                                                   | <u> </u>  | Required Investment BDT 1,00,000 (as equity) 61%                                                                                                                                                                                                                                                                                                                                                                                                        |  |
| Present salary/drawings from business (estimates) | <b> :</b> | BDT 4,000                                                                                                                                                                                                                                                                                                                                                                                                                                               |  |
| Proposed Salary                                   | :         | BDT 5,000                                                                                                                                                                                                                                                                                                                                                                                                                                               |  |
| Implementation                                    | :         | <ul> <li>The business is planned to be scaled up by investment in existing goods like; Rice husk, Bran, Broken rice, Salt etc.</li> <li>Average 15% gain on sales.</li> <li>The business is operating by entrepreneur. Existing no employee.</li> <li>After getting equity fund one employee will be appointed</li> <li>Collects goods from Savar.</li> <li>The entrepreneur is owner of the shop.</li> <li>Agreed grace period is 4 months.</li> </ul> |  |