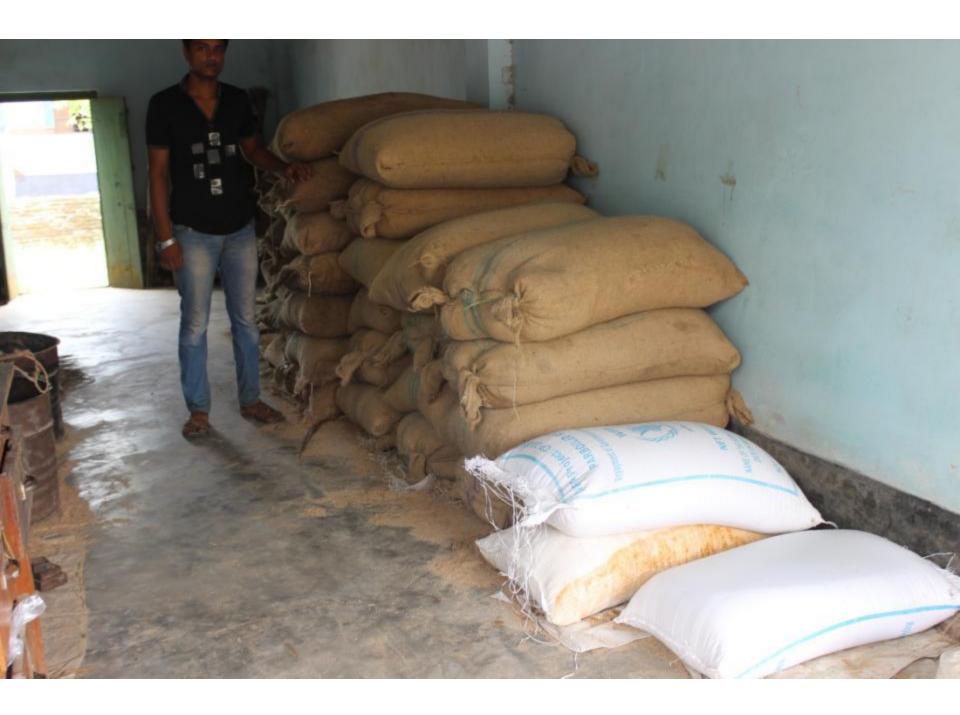

# Pictures

| Proposed Nobin Udyokta Business Info              |           |                                                                                                                                                                                                                                                                                                                                                                                                                                                         |  |
|---------------------------------------------------|-----------|---------------------------------------------------------------------------------------------------------------------------------------------------------------------------------------------------------------------------------------------------------------------------------------------------------------------------------------------------------------------------------------------------------------------------------------------------------|--|
| Business Name                                     | :         | ALIF RICE STORE                                                                                                                                                                                                                                                                                                                                                                                                                                         |  |
| Location                                          | :         | Kolma 2 No. Bus stand, Ashulia, Savar, Dhaka                                                                                                                                                                                                                                                                                                                                                                                                            |  |
| Total Investment in BDT                           | :         | BDT 1,65,000                                                                                                                                                                                                                                                                                                                                                                                                                                            |  |
| Financing                                         | :         | Self BDT 65,000 (from existing business) 39%                                                                                                                                                                                                                                                                                                                                                                                                            |  |
|                                                   | <u> </u>  | Required Investment BDT 1,00,000 (as equity) 61%                                                                                                                                                                                                                                                                                                                                                                                                        |  |
| Present salary/drawings from business (estimates) | <b> :</b> | BDT 4,000                                                                                                                                                                                                                                                                                                                                                                                                                                               |  |
| Proposed Salary                                   | :         | BDT 5,000                                                                                                                                                                                                                                                                                                                                                                                                                                               |  |
| Implementation                                    | :         | <ul> <li>The business is planned to be scaled up by investment in existing goods like; Rice husk, Bran, Broken rice, Salt etc.</li> <li>Average 15% gain on sales.</li> <li>The business is operating by entrepreneur. Existing no employee.</li> <li>After getting equity fund one employee will be appointed</li> <li>Collects goods from Savar.</li> <li>The entrepreneur is owner of the shop.</li> <li>Agreed grace period is 4 months.</li> </ul> |  |