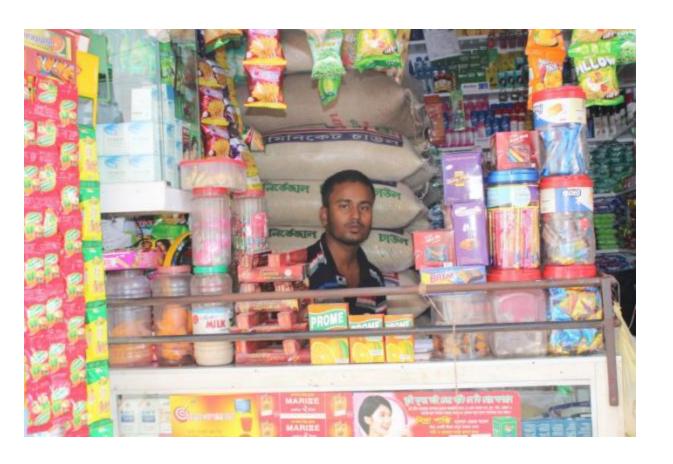

| Proposed Nobin Udyokta Business Info              |   |                                                                                                                                                                                                                                                                                                                                                                                                                                                                                                                                                       |  |  |  |
|---------------------------------------------------|---|-------------------------------------------------------------------------------------------------------------------------------------------------------------------------------------------------------------------------------------------------------------------------------------------------------------------------------------------------------------------------------------------------------------------------------------------------------------------------------------------------------------------------------------------------------|--|--|--|
| Business Name                                     | : | BISMILLAH ALIF GENERAL STORE                                                                                                                                                                                                                                                                                                                                                                                                                                                                                                                          |  |  |  |
| Location                                          | : | Choudana, Chourasta, Gazipur                                                                                                                                                                                                                                                                                                                                                                                                                                                                                                                          |  |  |  |
| Total Investment in BDT                           | : | BDT 3,00,000                                                                                                                                                                                                                                                                                                                                                                                                                                                                                                                                          |  |  |  |
| Financing                                         | : | Self BDT 1,50,000 (from existing business) 50%<br>Required Investment BDT 1,50,000 (as equity) 50%                                                                                                                                                                                                                                                                                                                                                                                                                                                    |  |  |  |
| Present salary/drawings from business (estimates) | : | BDT 5,000                                                                                                                                                                                                                                                                                                                                                                                                                                                                                                                                             |  |  |  |
| Proposed Salary                                   | : | BDT 5,000                                                                                                                                                                                                                                                                                                                                                                                                                                                                                                                                             |  |  |  |
| Size of shop                                      | : | 10 ft x 8 ft= 80 square ft                                                                                                                                                                                                                                                                                                                                                                                                                                                                                                                            |  |  |  |
| Implementation                                    | : | <ul> <li>The business is planned to be scaled up by investment in existing goods like; Rice, Egg, Oil, Biscuit, Soap, Soft drinks, Salt, Mustard oil, Washing powder, Chanachur, Cosmetics etc.</li> <li>Average 15% gain on sales.</li> <li>The business is operating by entrepreneur. Existing no employee.</li> <li>After getting equity fund one employee will be appointed.</li> <li>The entrepreneur is owner of the shop.</li> <li>Collects goods from Board bazaar, Joydebpur, Chourasta</li> <li>Agreed grace period is 4 months.</li> </ul> |  |  |  |

# Pictures

DEAR WORL

SBMS