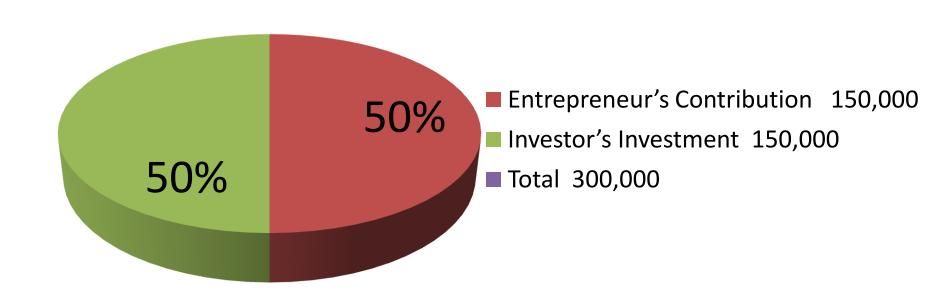

| Proposed Nobin Udyokta Business Info              |   |                                                                                                                                                                                                                                                                                                                                                                                                                                                                                                                                                       |  |  |  |
|---------------------------------------------------|---|-------------------------------------------------------------------------------------------------------------------------------------------------------------------------------------------------------------------------------------------------------------------------------------------------------------------------------------------------------------------------------------------------------------------------------------------------------------------------------------------------------------------------------------------------------|--|--|--|
| Business Name                                     | : | BISMILLAH ALIF GENERAL STORE                                                                                                                                                                                                                                                                                                                                                                                                                                                                                                                          |  |  |  |
| Location                                          | : | Choudana, Chourasta, Gazipur                                                                                                                                                                                                                                                                                                                                                                                                                                                                                                                          |  |  |  |
| Total Investment in BDT                           | : | BDT 3,00,000                                                                                                                                                                                                                                                                                                                                                                                                                                                                                                                                          |  |  |  |
| Financing                                         | : | Self BDT 1,50,000 (from existing business) 50%<br>Required Investment BDT 1,50,000 (as equity) 50%                                                                                                                                                                                                                                                                                                                                                                                                                                                    |  |  |  |
| Present salary/drawings from business (estimates) | : | BDT 5,000                                                                                                                                                                                                                                                                                                                                                                                                                                                                                                                                             |  |  |  |
| Proposed Salary                                   | : | BDT 5,000                                                                                                                                                                                                                                                                                                                                                                                                                                                                                                                                             |  |  |  |
| Size of shop                                      | : | 10 ft x 8 ft= 80 square ft                                                                                                                                                                                                                                                                                                                                                                                                                                                                                                                            |  |  |  |
| Implementation                                    | : | <ul> <li>The business is planned to be scaled up by investment in existing goods like; Rice, Egg, Oil, Biscuit, Soap, Soft drinks, Salt, Mustard oil, Washing powder, Chanachur, Cosmetics etc.</li> <li>Average 15% gain on sales.</li> <li>The business is operating by entrepreneur. Existing no employee.</li> <li>After getting equity fund one employee will be appointed.</li> <li>The entrepreneur is owner of the shop.</li> <li>Collects goods from Board bazaar, Joydebpur, Chourasta</li> <li>Agreed grace period is 4 months.</li> </ul> |  |  |  |

| investment Breakdown                     |          |          |                |  |  |
|------------------------------------------|----------|----------|----------------|--|--|
| Particulars                              | Existing | Proposed | Proposed Total |  |  |
| Rice, Egg, Oil, Biscuit                  | 50,000   | 50,000   | 1,00,000       |  |  |
| Soap, Soft drinks, Salt, Mustard oil     | 50,000   | 50,000   | 1,00,000       |  |  |
| Washing powder, Chanachur, Cosmetics etc | 50,000   | 50,000   | 1,00,000       |  |  |
| Total                                    | 1,50,000 | 1,50,000 | 3,00,000       |  |  |