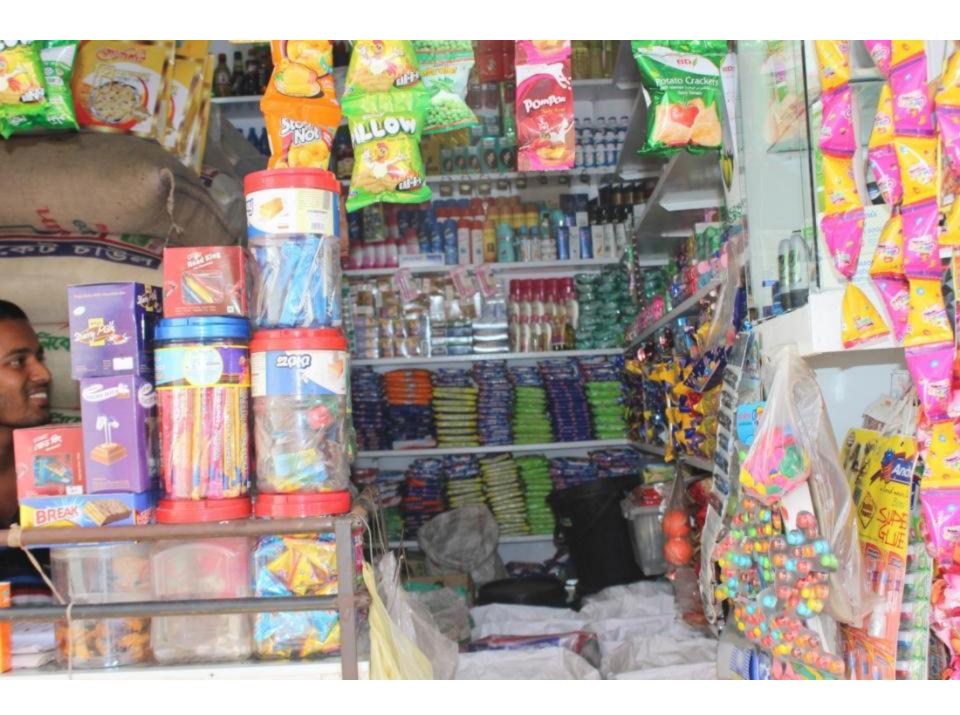

| Proposed Nobin Udyokta Business Info              |   |                                                                                                                                                                                                                                                                                                                                                                                                                                                                                                                                                       |  |  |  |
|---------------------------------------------------|---|-------------------------------------------------------------------------------------------------------------------------------------------------------------------------------------------------------------------------------------------------------------------------------------------------------------------------------------------------------------------------------------------------------------------------------------------------------------------------------------------------------------------------------------------------------|--|--|--|
| Business Name                                     | : | BISMILLAH ALIF GENERAL STORE                                                                                                                                                                                                                                                                                                                                                                                                                                                                                                                          |  |  |  |
| Location                                          | : | Choudana, Chourasta, Gazipur                                                                                                                                                                                                                                                                                                                                                                                                                                                                                                                          |  |  |  |
| Total Investment in BDT                           | : | BDT 3,00,000                                                                                                                                                                                                                                                                                                                                                                                                                                                                                                                                          |  |  |  |
| Financing                                         | : | Self BDT 1,50,000 (from existing business) 50%<br>Required Investment BDT 1,50,000 (as equity) 50%                                                                                                                                                                                                                                                                                                                                                                                                                                                    |  |  |  |
| Present salary/drawings from business (estimates) | : | BDT 5,000                                                                                                                                                                                                                                                                                                                                                                                                                                                                                                                                             |  |  |  |
| Proposed Salary                                   | : | BDT 5,000                                                                                                                                                                                                                                                                                                                                                                                                                                                                                                                                             |  |  |  |
| Size of shop                                      | : | 10 ft x 8 ft= 80 square ft                                                                                                                                                                                                                                                                                                                                                                                                                                                                                                                            |  |  |  |
| Implementation                                    | : | <ul> <li>The business is planned to be scaled up by investment in existing goods like; Rice, Egg, Oil, Biscuit, Soap, Soft drinks, Salt, Mustard oil, Washing powder, Chanachur, Cosmetics etc.</li> <li>Average 15% gain on sales.</li> <li>The business is operating by entrepreneur. Existing no employee.</li> <li>After getting equity fund one employee will be appointed.</li> <li>The entrepreneur is owner of the shop.</li> <li>Collects goods from Board bazaar, Joydebpur, Chourasta</li> <li>Agreed grace period is 4 months.</li> </ul> |  |  |  |

# Pictures

DEAR WORL

SBMS