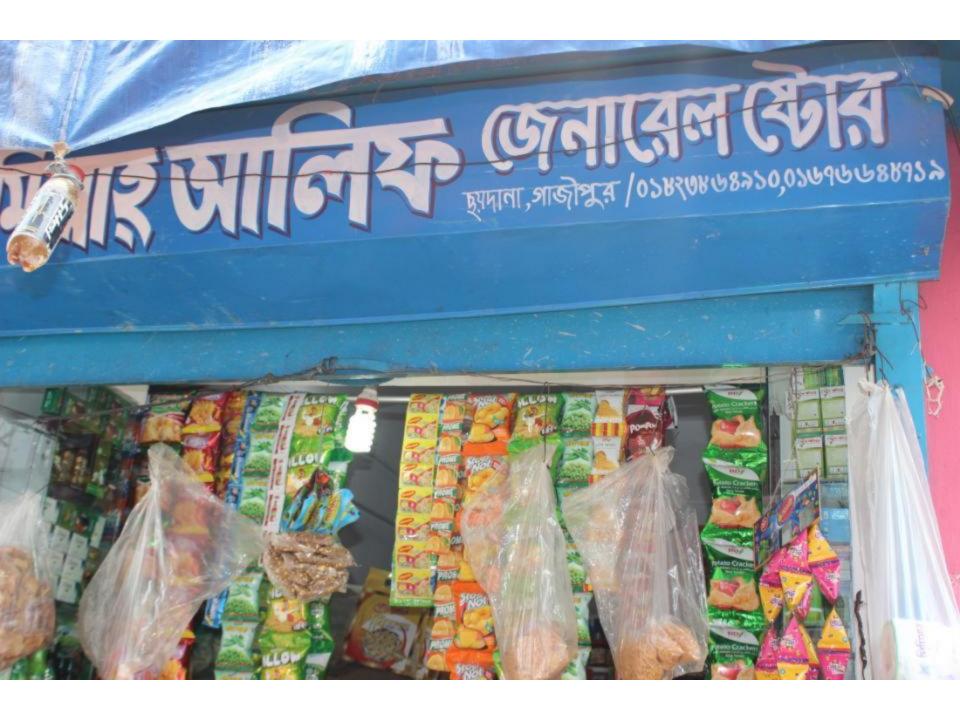

### Proposed NU Business Name: **BISMILLAH ALIF GENERAL STORE**

Project identification and prepared by: Kazem Uddin, Bashon Unit, Gazipur

Project verified by: Md Rafiqul Islam

| Brief Bio of The Proposed Nobin Udyokta                                                                                                         |         |                                                                                                                                                                                   |  |  |
|-------------------------------------------------------------------------------------------------------------------------------------------------|---------|-----------------------------------------------------------------------------------------------------------------------------------------------------------------------------------|--|--|
| Name                                                                                                                                            | :       | MD ALIF AL IBRAHIM                                                                                                                                                                |  |  |
| Age                                                                                                                                             | ••      | 14-03-1997 ( 18 Years)                                                                                                                                                            |  |  |
| Education, till to date                                                                                                                         | ••      | SSC pass                                                                                                                                                                          |  |  |
| Marital status                                                                                                                                  | :       | Single                                                                                                                                                                            |  |  |
| Children                                                                                                                                        | ••      | N/A                                                                                                                                                                               |  |  |
| No. of siblings:                                                                                                                                | •       | 2 Brothers                                                                                                                                                                        |  |  |
| Address                                                                                                                                         | :       | Vill: Choydana, P.O: National University, P.S: Gazipur Sadar Dist: Gazipur                                                                                                        |  |  |
| Parent's and GB related Info (i) Who is GB member (ii) Mother's name (iii) Father's name (iv) GB member's info                                  | : : : : | Mother Father SAMSUNNAHAR HARUN-OR-ROSHID Branch: Gacha, Gazipur, Centre # 94 (Female), Member ID: 1094, Group No: 10 Member since: 02-06-2005 (10 Years) First loan: 5,000 taka. |  |  |
| Further Information: (v) Who pays GB loan installment (vi) Mobile lady (vii) Grameen Education Loan (viii) Any other loan like GB, BRAC ASA etc |         | Existing loan: BDT 1,50,000 Outstanding loan: BDT 44,000 Mother No No No                                                                                                          |  |  |

| Proposed Nobin Udyokta Business Info              |   |                                                                                                                                                                                                                                                                                                                                                                                                                                                                                                                                                       |  |  |  |
|---------------------------------------------------|---|-------------------------------------------------------------------------------------------------------------------------------------------------------------------------------------------------------------------------------------------------------------------------------------------------------------------------------------------------------------------------------------------------------------------------------------------------------------------------------------------------------------------------------------------------------|--|--|--|
| Business Name                                     | : | BISMILLAH ALIF GENERAL STORE                                                                                                                                                                                                                                                                                                                                                                                                                                                                                                                          |  |  |  |
| Location                                          | : | Choudana, Chourasta, Gazipur                                                                                                                                                                                                                                                                                                                                                                                                                                                                                                                          |  |  |  |
| Total Investment in BDT                           | : | BDT 3,00,000                                                                                                                                                                                                                                                                                                                                                                                                                                                                                                                                          |  |  |  |
| Financing                                         | : | Self BDT 1,50,000 (from existing business) 50%<br>Required Investment BDT 1,50,000 (as equity) 50%                                                                                                                                                                                                                                                                                                                                                                                                                                                    |  |  |  |
| Present salary/drawings from business (estimates) | : | BDT 5,000                                                                                                                                                                                                                                                                                                                                                                                                                                                                                                                                             |  |  |  |
| Proposed Salary                                   | : | BDT 5,000                                                                                                                                                                                                                                                                                                                                                                                                                                                                                                                                             |  |  |  |
| Size of shop                                      | : | 10 ft x 8 ft= 80 square ft                                                                                                                                                                                                                                                                                                                                                                                                                                                                                                                            |  |  |  |
| Implementation                                    | : | <ul> <li>The business is planned to be scaled up by investment in existing goods like; Rice, Egg, Oil, Biscuit, Soap, Soft drinks, Salt, Mustard oil, Washing powder, Chanachur, Cosmetics etc.</li> <li>Average 15% gain on sales.</li> <li>The business is operating by entrepreneur. Existing no employee.</li> <li>After getting equity fund one employee will be appointed.</li> <li>The entrepreneur is owner of the shop.</li> <li>Collects goods from Board bazaar, Joydebpur, Chourasta</li> <li>Agreed grace period is 4 months.</li> </ul> |  |  |  |

# Pictures

DEAR WORL

SBMS