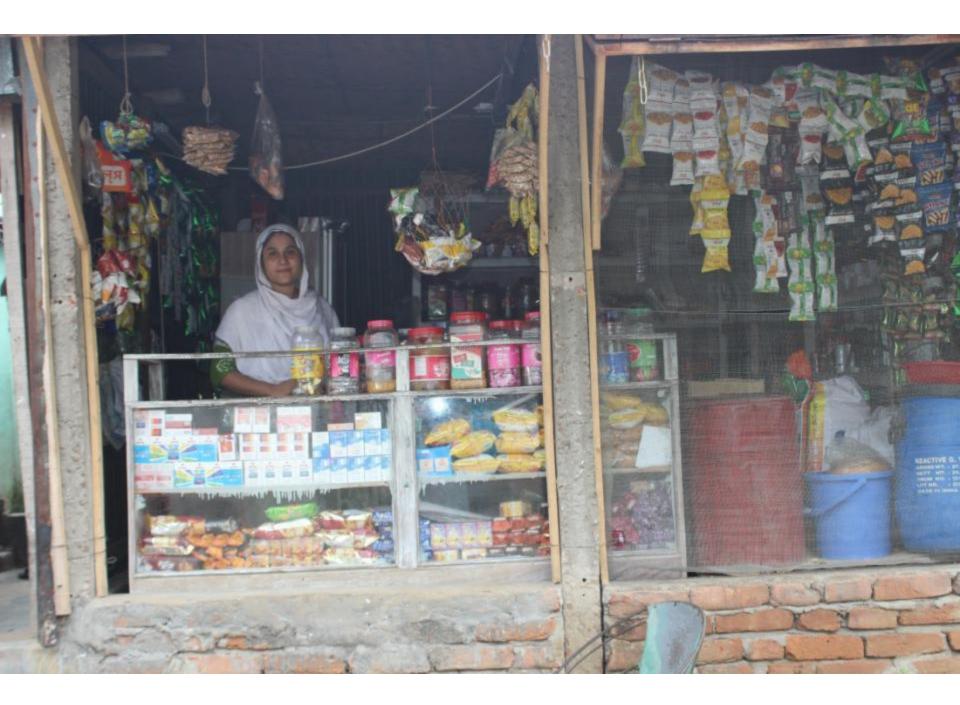

# Pictures

| Proposed Nobin Udyokta Business Info              |   |                                                                                                                                                                                                                                                                                                                                                                                                                                                                                                                             |  |
|---------------------------------------------------|---|-----------------------------------------------------------------------------------------------------------------------------------------------------------------------------------------------------------------------------------------------------------------------------------------------------------------------------------------------------------------------------------------------------------------------------------------------------------------------------------------------------------------------------|--|
| Business Name                                     | : | SETU GENERAL STORE                                                                                                                                                                                                                                                                                                                                                                                                                                                                                                          |  |
| Location                                          | : | Beside Member Market, Gazipur                                                                                                                                                                                                                                                                                                                                                                                                                                                                                               |  |
| Total Investment in BDT                           | : | BDT 3,50,000                                                                                                                                                                                                                                                                                                                                                                                                                                                                                                                |  |
| Financing                                         | : | Self BDT 2,00,000 (from existing business) 57% Required Investment BDT 1,50,000 (as equity) 43%                                                                                                                                                                                                                                                                                                                                                                                                                             |  |
| Present salary/drawings from business (estimates) | : | BDT 5,000                                                                                                                                                                                                                                                                                                                                                                                                                                                                                                                   |  |
| Proposed Salary                                   | : | BDT 5,000                                                                                                                                                                                                                                                                                                                                                                                                                                                                                                                   |  |
| Size of shop                                      | : | 12 ft x 10 ft= 120 square ft                                                                                                                                                                                                                                                                                                                                                                                                                                                                                                |  |
| Implementation                                    | : | <ul> <li>The business is planned to be scaled up by investment in existing goods like; Rice, Egg, Oil, Biscuit, Soap, Soft drinks, Salt, Mustard oil, Washing powder, Chanachur, Cosmetics etc.</li> <li>Average 15% gain on sales.</li> <li>The business is operating by entrepreneur. Existing no employee.</li> <li>After getting equity fund one employee will be appointed.</li> <li>The entrepreneur is owner of the shop.</li> <li>Collects goods from Gazipur.</li> <li>Agreed grace period is 4 months.</li> </ul> |  |