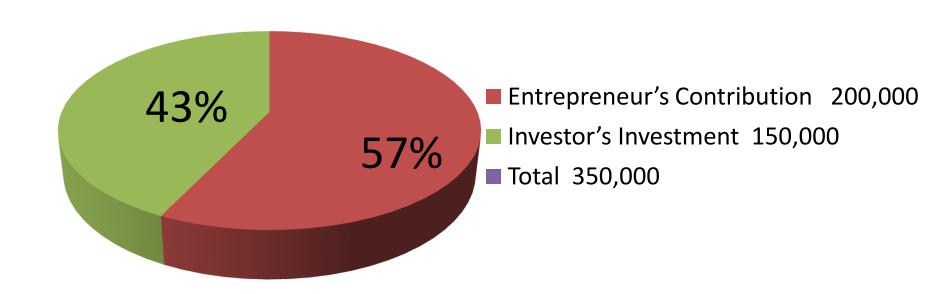

| Proposed Nobin Udyokta Business Info              |   |                                                                                                                                                                                                                                                                                                                                                                                                                                                                                                                             |  |
|---------------------------------------------------|---|-----------------------------------------------------------------------------------------------------------------------------------------------------------------------------------------------------------------------------------------------------------------------------------------------------------------------------------------------------------------------------------------------------------------------------------------------------------------------------------------------------------------------------|--|
| Business Name                                     | : | SETU GENERAL STORE                                                                                                                                                                                                                                                                                                                                                                                                                                                                                                          |  |
| Location                                          | : | Beside Member Market, Gazipur                                                                                                                                                                                                                                                                                                                                                                                                                                                                                               |  |
| Total Investment in BDT                           | : | BDT 3,50,000                                                                                                                                                                                                                                                                                                                                                                                                                                                                                                                |  |
| Financing                                         | : | Self BDT 2,00,000 (from existing business) 57% Required Investment BDT 1,50,000 (as equity) 43%                                                                                                                                                                                                                                                                                                                                                                                                                             |  |
| Present salary/drawings from business (estimates) | : | BDT 5,000                                                                                                                                                                                                                                                                                                                                                                                                                                                                                                                   |  |
| Proposed Salary                                   | : | BDT 5,000                                                                                                                                                                                                                                                                                                                                                                                                                                                                                                                   |  |
| Size of shop                                      | : | 12 ft x 10 ft= 120 square ft                                                                                                                                                                                                                                                                                                                                                                                                                                                                                                |  |
| Implementation                                    | : | <ul> <li>The business is planned to be scaled up by investment in existing goods like; Rice, Egg, Oil, Biscuit, Soap, Soft drinks, Salt, Mustard oil, Washing powder, Chanachur, Cosmetics etc.</li> <li>Average 15% gain on sales.</li> <li>The business is operating by entrepreneur. Existing no employee.</li> <li>After getting equity fund one employee will be appointed.</li> <li>The entrepreneur is owner of the shop.</li> <li>Collects goods from Gazipur.</li> <li>Agreed grace period is 4 months.</li> </ul> |  |

| investment Breakdown                     |          |          |                |  |  |
|------------------------------------------|----------|----------|----------------|--|--|
| Particulars                              | Existing | Proposed | Proposed Total |  |  |
| Rice, Egg, Oil, Biscuit                  | 1,00,000 | 50,000   | 1,50,000       |  |  |
| Soap, Soft drinks, Salt, Mustard oil     | 50,000   | 50,000   | 1,00,000       |  |  |
| Washing powder, Chanachur, Cosmetics etc | 50,000   | 50,000   | 1,00,000       |  |  |
| Total                                    | 2,00,000 | 1,50,000 | 3,50,000       |  |  |