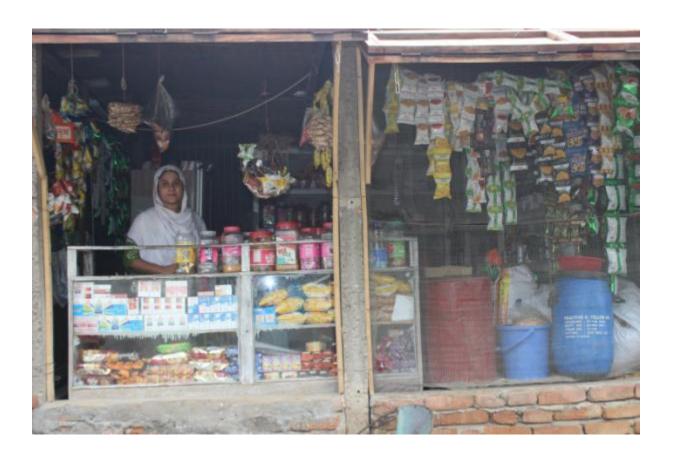

| Proposed Nobin Udyokta Business Info              |   |                                                                                                                                                                                                                                                                                                                                                                                                                                                                                                                             |  |
|---------------------------------------------------|---|-----------------------------------------------------------------------------------------------------------------------------------------------------------------------------------------------------------------------------------------------------------------------------------------------------------------------------------------------------------------------------------------------------------------------------------------------------------------------------------------------------------------------------|--|
| Business Name                                     | : | SETU GENERAL STORE                                                                                                                                                                                                                                                                                                                                                                                                                                                                                                          |  |
| Location                                          | : | Beside Member Market, Gazipur                                                                                                                                                                                                                                                                                                                                                                                                                                                                                               |  |
| Total Investment in BDT                           | : | BDT 3,50,000                                                                                                                                                                                                                                                                                                                                                                                                                                                                                                                |  |
| Financing                                         | : | Self BDT 2,00,000 (from existing business) 57% Required Investment BDT 1,50,000 (as equity) 43%                                                                                                                                                                                                                                                                                                                                                                                                                             |  |
| Present salary/drawings from business (estimates) | : | BDT 5,000                                                                                                                                                                                                                                                                                                                                                                                                                                                                                                                   |  |
| Proposed Salary                                   | : | BDT 5,000                                                                                                                                                                                                                                                                                                                                                                                                                                                                                                                   |  |
| Size of shop                                      | : | 12 ft x 10 ft= 120 square ft                                                                                                                                                                                                                                                                                                                                                                                                                                                                                                |  |
| Implementation                                    | : | <ul> <li>The business is planned to be scaled up by investment in existing goods like; Rice, Egg, Oil, Biscuit, Soap, Soft drinks, Salt, Mustard oil, Washing powder, Chanachur, Cosmetics etc.</li> <li>Average 15% gain on sales.</li> <li>The business is operating by entrepreneur. Existing no employee.</li> <li>After getting equity fund one employee will be appointed.</li> <li>The entrepreneur is owner of the shop.</li> <li>Collects goods from Gazipur.</li> <li>Agreed grace period is 4 months.</li> </ul> |  |

# Pictures