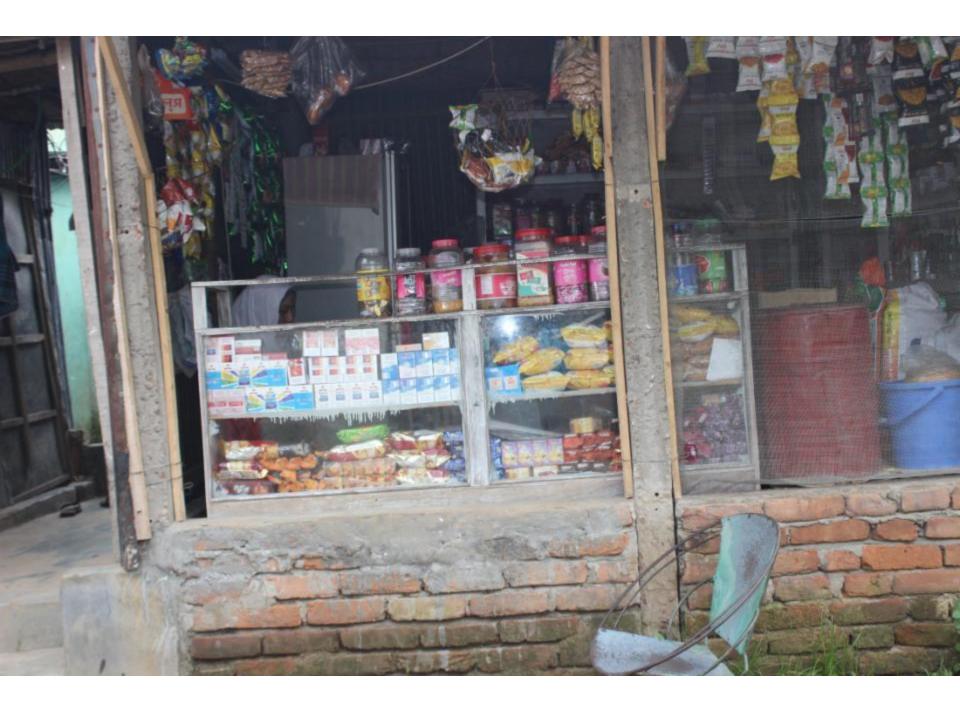

# Pictures

| Proposed Nobin Udyokta Business Info              |   |                                                                                                                                                                                                                                                                                                                                                                                                                                                                                                                             |  |
|---------------------------------------------------|---|-----------------------------------------------------------------------------------------------------------------------------------------------------------------------------------------------------------------------------------------------------------------------------------------------------------------------------------------------------------------------------------------------------------------------------------------------------------------------------------------------------------------------------|--|
| Business Name                                     | : | SETU GENERAL STORE                                                                                                                                                                                                                                                                                                                                                                                                                                                                                                          |  |
| Location                                          | : | Beside Member Market, Gazipur                                                                                                                                                                                                                                                                                                                                                                                                                                                                                               |  |
| Total Investment in BDT                           | : | BDT 3,50,000                                                                                                                                                                                                                                                                                                                                                                                                                                                                                                                |  |
| Financing                                         | : | Self BDT 2,00,000 (from existing business) 57% Required Investment BDT 1,50,000 (as equity) 43%                                                                                                                                                                                                                                                                                                                                                                                                                             |  |
| Present salary/drawings from business (estimates) | : | BDT 5,000                                                                                                                                                                                                                                                                                                                                                                                                                                                                                                                   |  |
| Proposed Salary                                   | : | BDT 5,000                                                                                                                                                                                                                                                                                                                                                                                                                                                                                                                   |  |
| Size of shop                                      | : | 12 ft x 10 ft= 120 square ft                                                                                                                                                                                                                                                                                                                                                                                                                                                                                                |  |
| Implementation                                    | : | <ul> <li>The business is planned to be scaled up by investment in existing goods like; Rice, Egg, Oil, Biscuit, Soap, Soft drinks, Salt, Mustard oil, Washing powder, Chanachur, Cosmetics etc.</li> <li>Average 15% gain on sales.</li> <li>The business is operating by entrepreneur. Existing no employee.</li> <li>After getting equity fund one employee will be appointed.</li> <li>The entrepreneur is owner of the shop.</li> <li>Collects goods from Gazipur.</li> <li>Agreed grace period is 4 months.</li> </ul> |  |