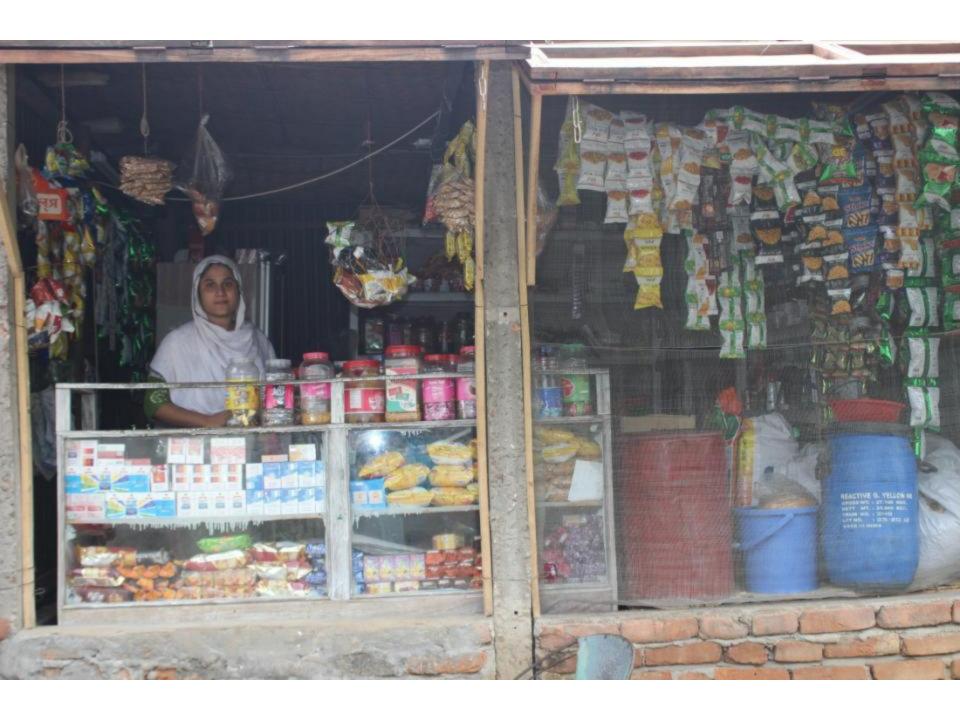

# Pictures

| Proposed Nobin Udyokta Business Info              |   |                                                                                                                                                                                                                                                                                                                                                                                                                                                                                                                             |  |
|---------------------------------------------------|---|-----------------------------------------------------------------------------------------------------------------------------------------------------------------------------------------------------------------------------------------------------------------------------------------------------------------------------------------------------------------------------------------------------------------------------------------------------------------------------------------------------------------------------|--|
| Business Name                                     | : | SETU GENERAL STORE                                                                                                                                                                                                                                                                                                                                                                                                                                                                                                          |  |
| Location                                          | : | Beside Member Market, Gazipur                                                                                                                                                                                                                                                                                                                                                                                                                                                                                               |  |
| Total Investment in BDT                           | : | BDT 3,50,000                                                                                                                                                                                                                                                                                                                                                                                                                                                                                                                |  |
| Financing                                         | : | Self BDT 2,00,000 (from existing business) 57% Required Investment BDT 1,50,000 (as equity) 43%                                                                                                                                                                                                                                                                                                                                                                                                                             |  |
| Present salary/drawings from business (estimates) | : | BDT 5,000                                                                                                                                                                                                                                                                                                                                                                                                                                                                                                                   |  |
| Proposed Salary                                   | : | BDT 5,000                                                                                                                                                                                                                                                                                                                                                                                                                                                                                                                   |  |
| Size of shop                                      | : | 12 ft x 10 ft= 120 square ft                                                                                                                                                                                                                                                                                                                                                                                                                                                                                                |  |
| Implementation                                    | : | <ul> <li>The business is planned to be scaled up by investment in existing goods like; Rice, Egg, Oil, Biscuit, Soap, Soft drinks, Salt, Mustard oil, Washing powder, Chanachur, Cosmetics etc.</li> <li>Average 15% gain on sales.</li> <li>The business is operating by entrepreneur. Existing no employee.</li> <li>After getting equity fund one employee will be appointed.</li> <li>The entrepreneur is owner of the shop.</li> <li>Collects goods from Gazipur.</li> <li>Agreed grace period is 4 months.</li> </ul> |  |