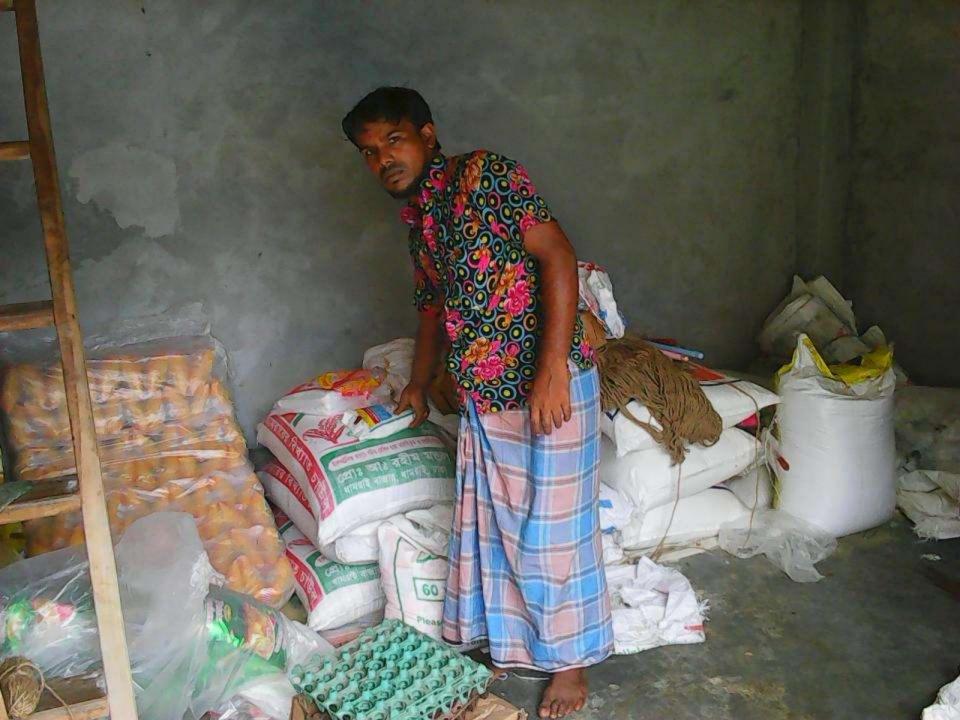

# Pictures

MG #800033

| Proposed Nobin Udyokta Business Info              |   |                                                                                                                                                                                                                                                                                                                                                                                                               |  |  |
|---------------------------------------------------|---|---------------------------------------------------------------------------------------------------------------------------------------------------------------------------------------------------------------------------------------------------------------------------------------------------------------------------------------------------------------------------------------------------------------|--|--|
| Business Name                                     | : | MAA BABAR DUA STORE                                                                                                                                                                                                                                                                                                                                                                                           |  |  |
| Location                                          | : | Katra Bazar, Jamurkee, Tangail.                                                                                                                                                                                                                                                                                                                                                                               |  |  |
| Total Investment in BDT                           | : | BDT 3,00,000                                                                                                                                                                                                                                                                                                                                                                                                  |  |  |
| Financing                                         | : | Self BDT 1,50,000(from existing business) 50%                                                                                                                                                                                                                                                                                                                                                                 |  |  |
|                                                   |   | Required Investment BDT 1,50,000(as equity) 50%                                                                                                                                                                                                                                                                                                                                                               |  |  |
| Present salary/drawings from business (estimates) | : | BDT 4,000                                                                                                                                                                                                                                                                                                                                                                                                     |  |  |
| Proposed Salary                                   | : | BDT 4,000                                                                                                                                                                                                                                                                                                                                                                                                     |  |  |
| Size of shop                                      | : | 25 ft x 10 ft= 250 square ft                                                                                                                                                                                                                                                                                                                                                                                  |  |  |
| Implementation                                    | : | <ul> <li>The business is planned to be scaled up by investment in existing goods like; Rice, Pulse, Sugar, Flour, Biscuit, Chips, Chanachur, Soft drinks, etc.</li> <li>Average 15% gain on sales.</li> <li>The business is operating by entrepreneur. Existing no employee.</li> <li>The shop is rented.</li> <li>Collects goods from Korotia, Tangail.</li> <li>Agreed grace period is 4 months.</li> </ul> |  |  |