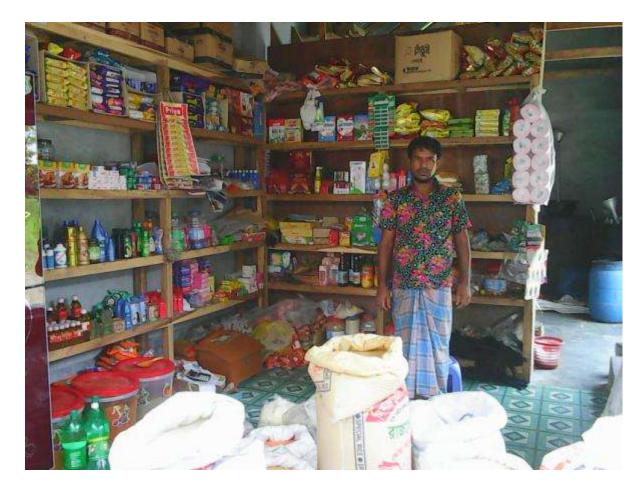

# Pictures

MG #800033

| Proposed Nobin Udyokta Business Info              |   |                                                                                                                                                                                                                                                                                                                                                                                                               |  |  |
|---------------------------------------------------|---|---------------------------------------------------------------------------------------------------------------------------------------------------------------------------------------------------------------------------------------------------------------------------------------------------------------------------------------------------------------------------------------------------------------|--|--|
| Business Name                                     | : | MAA BABAR DUA STORE                                                                                                                                                                                                                                                                                                                                                                                           |  |  |
| Location                                          | : | Katra Bazar, Jamurkee, Tangail.                                                                                                                                                                                                                                                                                                                                                                               |  |  |
| Total Investment in BDT                           | : | BDT 3,00,000                                                                                                                                                                                                                                                                                                                                                                                                  |  |  |
| Financing                                         | : | Self BDT 1,50,000(from existing business) 50%                                                                                                                                                                                                                                                                                                                                                                 |  |  |
|                                                   |   | Required Investment BDT 1,50,000(as equity) 50%                                                                                                                                                                                                                                                                                                                                                               |  |  |
| Present salary/drawings from business (estimates) | : | BDT 4,000                                                                                                                                                                                                                                                                                                                                                                                                     |  |  |
| Proposed Salary                                   | : | BDT 4,000                                                                                                                                                                                                                                                                                                                                                                                                     |  |  |
| Size of shop                                      | : | 25 ft x 10 ft= 250 square ft                                                                                                                                                                                                                                                                                                                                                                                  |  |  |
| Implementation                                    | : | <ul> <li>The business is planned to be scaled up by investment in existing goods like; Rice, Pulse, Sugar, Flour, Biscuit, Chips, Chanachur, Soft drinks, etc.</li> <li>Average 15% gain on sales.</li> <li>The business is operating by entrepreneur. Existing no employee.</li> <li>The shop is rented.</li> <li>Collects goods from Korotia, Tangail.</li> <li>Agreed grace period is 4 months.</li> </ul> |  |  |