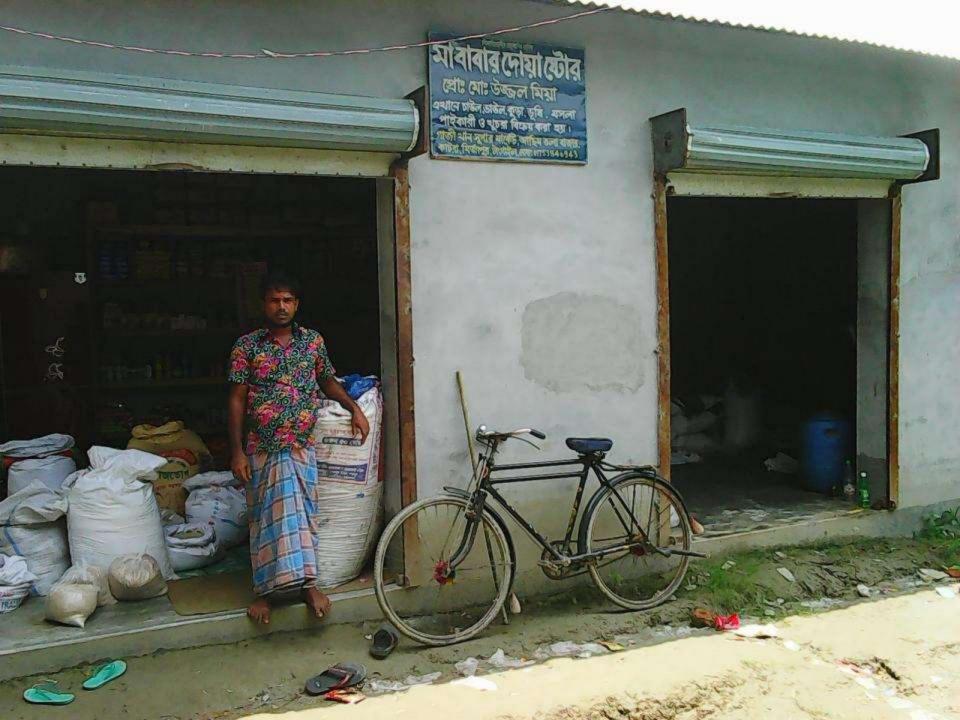

# Pictures

MG #800033

| Proposed Nobin Udyokta Business Info              |   |                                                                                                                                                                                                                                                                                                                                                                                                               |  |  |
|---------------------------------------------------|---|---------------------------------------------------------------------------------------------------------------------------------------------------------------------------------------------------------------------------------------------------------------------------------------------------------------------------------------------------------------------------------------------------------------|--|--|
| Business Name                                     | : | MAA BABAR DUA STORE                                                                                                                                                                                                                                                                                                                                                                                           |  |  |
| Location                                          | : | Katra Bazar, Jamurkee, Tangail.                                                                                                                                                                                                                                                                                                                                                                               |  |  |
| Total Investment in BDT                           | : | BDT 3,00,000                                                                                                                                                                                                                                                                                                                                                                                                  |  |  |
| Financing                                         | : | Self BDT 1,50,000(from existing business) 50%                                                                                                                                                                                                                                                                                                                                                                 |  |  |
|                                                   |   | Required Investment BDT 1,50,000(as equity) 50%                                                                                                                                                                                                                                                                                                                                                               |  |  |
| Present salary/drawings from business (estimates) | : | BDT 4,000                                                                                                                                                                                                                                                                                                                                                                                                     |  |  |
| Proposed Salary                                   | : | BDT 4,000                                                                                                                                                                                                                                                                                                                                                                                                     |  |  |
| Size of shop                                      | : | 25 ft x 10 ft= 250 square ft                                                                                                                                                                                                                                                                                                                                                                                  |  |  |
| Implementation                                    | : | <ul> <li>The business is planned to be scaled up by investment in existing goods like; Rice, Pulse, Sugar, Flour, Biscuit, Chips, Chanachur, Soft drinks, etc.</li> <li>Average 15% gain on sales.</li> <li>The business is operating by entrepreneur. Existing no employee.</li> <li>The shop is rented.</li> <li>Collects goods from Korotia, Tangail.</li> <li>Agreed grace period is 4 months.</li> </ul> |  |  |