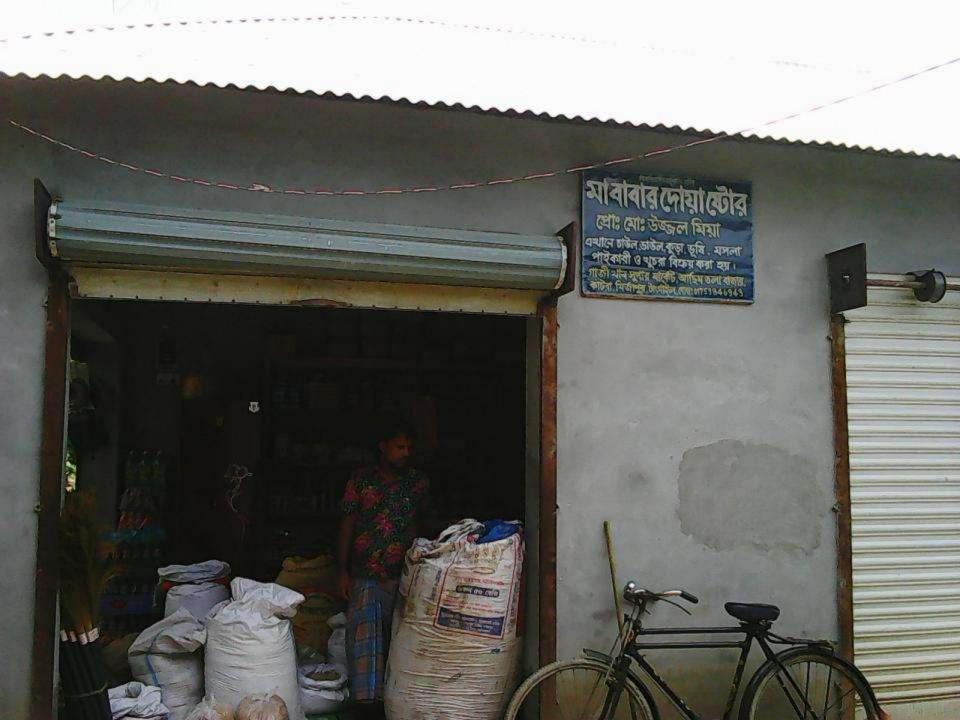

# Pictures

MG #800033

| Proposed Nobin Udyokta Business Info              |   |                                                                                                                                                                                                                                                                                                                                                                                                               |  |  |
|---------------------------------------------------|---|---------------------------------------------------------------------------------------------------------------------------------------------------------------------------------------------------------------------------------------------------------------------------------------------------------------------------------------------------------------------------------------------------------------|--|--|
| Business Name                                     | : | MAA BABAR DUA STORE                                                                                                                                                                                                                                                                                                                                                                                           |  |  |
| Location                                          | : | Katra Bazar, Jamurkee, Tangail.                                                                                                                                                                                                                                                                                                                                                                               |  |  |
| Total Investment in BDT                           | : | BDT 3,00,000                                                                                                                                                                                                                                                                                                                                                                                                  |  |  |
| Financing                                         | : | Self BDT 1,50,000(from existing business) 50%                                                                                                                                                                                                                                                                                                                                                                 |  |  |
|                                                   |   | Required Investment BDT 1,50,000(as equity) 50%                                                                                                                                                                                                                                                                                                                                                               |  |  |
| Present salary/drawings from business (estimates) | : | BDT 4,000                                                                                                                                                                                                                                                                                                                                                                                                     |  |  |
| Proposed Salary                                   | : | BDT 4,000                                                                                                                                                                                                                                                                                                                                                                                                     |  |  |
| Size of shop                                      | : | 25 ft x 10 ft= 250 square ft                                                                                                                                                                                                                                                                                                                                                                                  |  |  |
| Implementation                                    | : | <ul> <li>The business is planned to be scaled up by investment in existing goods like; Rice, Pulse, Sugar, Flour, Biscuit, Chips, Chanachur, Soft drinks, etc.</li> <li>Average 15% gain on sales.</li> <li>The business is operating by entrepreneur. Existing no employee.</li> <li>The shop is rented.</li> <li>Collects goods from Korotia, Tangail.</li> <li>Agreed grace period is 4 months.</li> </ul> |  |  |