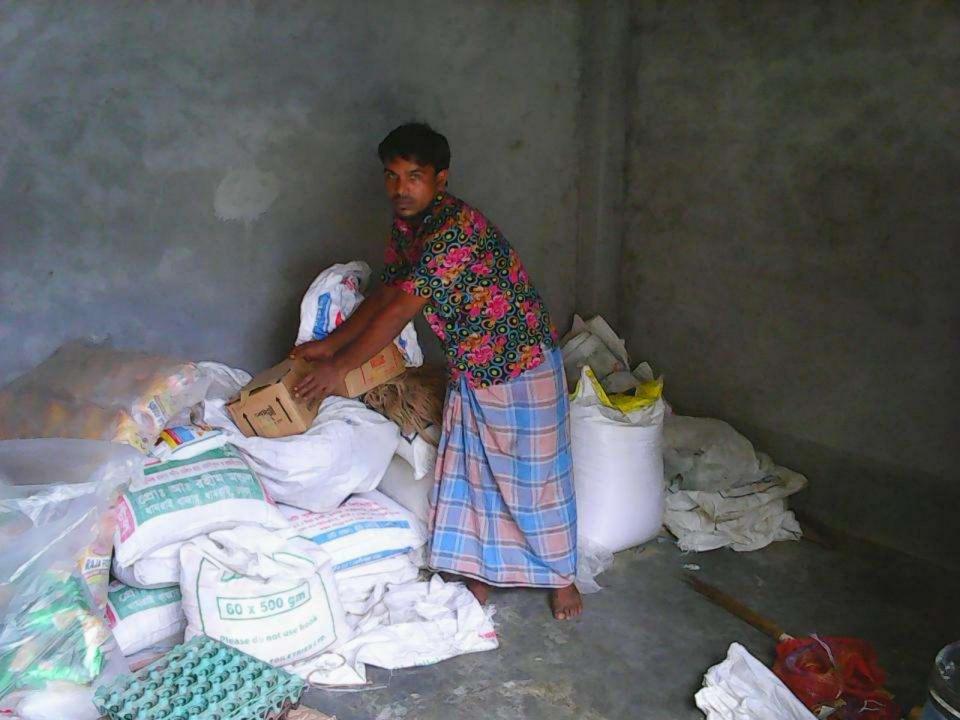

| Proposed Nobin Udyokta Business Info              |   |                                                                                                                                                                                                                                                                                                                                                                                                               |  |  |
|---------------------------------------------------|---|---------------------------------------------------------------------------------------------------------------------------------------------------------------------------------------------------------------------------------------------------------------------------------------------------------------------------------------------------------------------------------------------------------------|--|--|
| Business Name                                     | : | MAA BABAR DUA STORE                                                                                                                                                                                                                                                                                                                                                                                           |  |  |
| Location                                          | : | Katra Bazar, Jamurkee, Tangail.                                                                                                                                                                                                                                                                                                                                                                               |  |  |
| Total Investment in BDT                           | : | BDT 3,00,000                                                                                                                                                                                                                                                                                                                                                                                                  |  |  |
| Financing                                         | : | Self BDT 1,50,000(from existing business) 50%                                                                                                                                                                                                                                                                                                                                                                 |  |  |
|                                                   |   | Required Investment BDT 1,50,000(as equity) 50%                                                                                                                                                                                                                                                                                                                                                               |  |  |
| Present salary/drawings from business (estimates) | : | BDT 4,000                                                                                                                                                                                                                                                                                                                                                                                                     |  |  |
| Proposed Salary                                   | : | BDT 4,000                                                                                                                                                                                                                                                                                                                                                                                                     |  |  |
| Size of shop                                      | : | 25 ft x 10 ft= 250 square ft                                                                                                                                                                                                                                                                                                                                                                                  |  |  |
| Implementation                                    | : | <ul> <li>The business is planned to be scaled up by investment in existing goods like; Rice, Pulse, Sugar, Flour, Biscuit, Chips, Chanachur, Soft drinks, etc.</li> <li>Average 15% gain on sales.</li> <li>The business is operating by entrepreneur. Existing no employee.</li> <li>The shop is rented.</li> <li>Collects goods from Korotia, Tangail.</li> <li>Agreed grace period is 4 months.</li> </ul> |  |  |

# Pictures

MG #800033