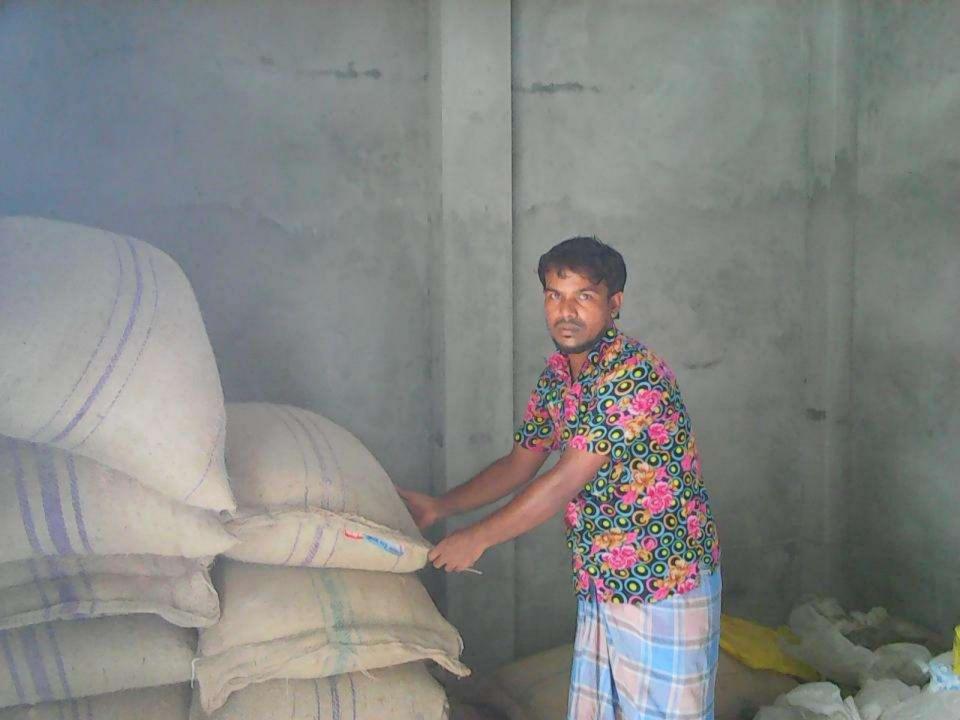

# Pictures

MG #800033

| Proposed Nobin Udyokta Business Info              |   |                                                                                                                                                                                                                                                                                                                                                                                                               |  |  |
|---------------------------------------------------|---|---------------------------------------------------------------------------------------------------------------------------------------------------------------------------------------------------------------------------------------------------------------------------------------------------------------------------------------------------------------------------------------------------------------|--|--|
| Business Name                                     | : | MAA BABAR DUA STORE                                                                                                                                                                                                                                                                                                                                                                                           |  |  |
| Location                                          | : | Katra Bazar, Jamurkee, Tangail.                                                                                                                                                                                                                                                                                                                                                                               |  |  |
| Total Investment in BDT                           | : | BDT 3,00,000                                                                                                                                                                                                                                                                                                                                                                                                  |  |  |
| Financing                                         | : | Self BDT 1,50,000(from existing business) 50%                                                                                                                                                                                                                                                                                                                                                                 |  |  |
|                                                   |   | Required Investment BDT 1,50,000(as equity) 50%                                                                                                                                                                                                                                                                                                                                                               |  |  |
| Present salary/drawings from business (estimates) | : | BDT 4,000                                                                                                                                                                                                                                                                                                                                                                                                     |  |  |
| Proposed Salary                                   | : | BDT 4,000                                                                                                                                                                                                                                                                                                                                                                                                     |  |  |
| Size of shop                                      | : | 25 ft x 10 ft= 250 square ft                                                                                                                                                                                                                                                                                                                                                                                  |  |  |
| Implementation                                    | : | <ul> <li>The business is planned to be scaled up by investment in existing goods like; Rice, Pulse, Sugar, Flour, Biscuit, Chips, Chanachur, Soft drinks, etc.</li> <li>Average 15% gain on sales.</li> <li>The business is operating by entrepreneur. Existing no employee.</li> <li>The shop is rented.</li> <li>Collects goods from Korotia, Tangail.</li> <li>Agreed grace period is 4 months.</li> </ul> |  |  |