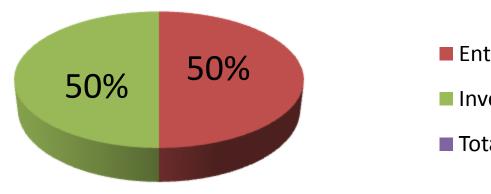

### **Source of Finance**

- Entrepreneur's Contribution 150,000
- Investor's Investment 150,000
- Total 300,000

| Financial Projection (BDT)          |       |         |           |           |           |  |
|-------------------------------------|-------|---------|-----------|-----------|-----------|--|
| Particular                          | Daily | Monthly | 1st Year  | 2nd Year  | 3rd Year  |  |
| Revenue (sales)                     |       |         |           |           |           |  |
| Rice, Pulse, Sugar, Flour, Biscuit, | 4,200 | 126,000 | 1 512 000 | 1,587,600 | 1 666 080 |  |
| Chips, Chanachur, Soft drinks, etc. | 4,200 | 120,000 | 1,312,000 | 1,367,000 | 1,000,360 |  |
| Total Sales (A)                     | 4,200 | 126,000 | 1,512,000 | 1,587,600 | 1,666,980 |  |
| Less. Variable Expense              |       |         |           |           |           |  |
| Rice, Pulse, Sugar, Flour, Biscuit, | 2 570 | 107 100 | 1 205 200 | 1 240 460 | 1 416 022 |  |
| Chips, Chanachur, Soft drinks, etc. | 3,570 | 107,100 | 1,285,200 | 1,349,460 | 1,416,933 |  |
| Total variable Expense (B)          | 3,570 | 107,100 | 1,285,200 | 1,349,460 | 1,416,933 |  |
| Contribution Margin (CM) [C=(A-B)   | 630   | 18,900  | 226,800   | 238,140   | 250,047   |  |
| Less. Fixed Expense                 |       |         |           |           |           |  |
| Rent                                |       | 800     | 9,600     | 9,600     | 9,600     |  |
| Electricity Bill                    |       | 250     | 3,000     | 3,150     | 3,308     |  |
| Mobile Bill & SMS Monitoring        |       | 700     | 8,400     | 8,820     | 9,261     |  |
| Entertainment                       |       | 300     | 30,000    | 31,500    | 33,075    |  |
| Transportation                      |       | 2,500   | 3,600     | 3,780     | 3,969     |  |
| Salary (self)                       |       | 4,000   | 48,000    | 48,000    | 48,000    |  |
| Total Fixed Cost                    |       | 8,550   | 102,600   | 107,730   | 107,213   |  |
| Net Profit (E) [C-D)                |       | 10,350  | 124,200   | 130,410   | 136,931   |  |
| Investment Payback                  |       |         | 60,000    | 60,000    | 60,000    |  |