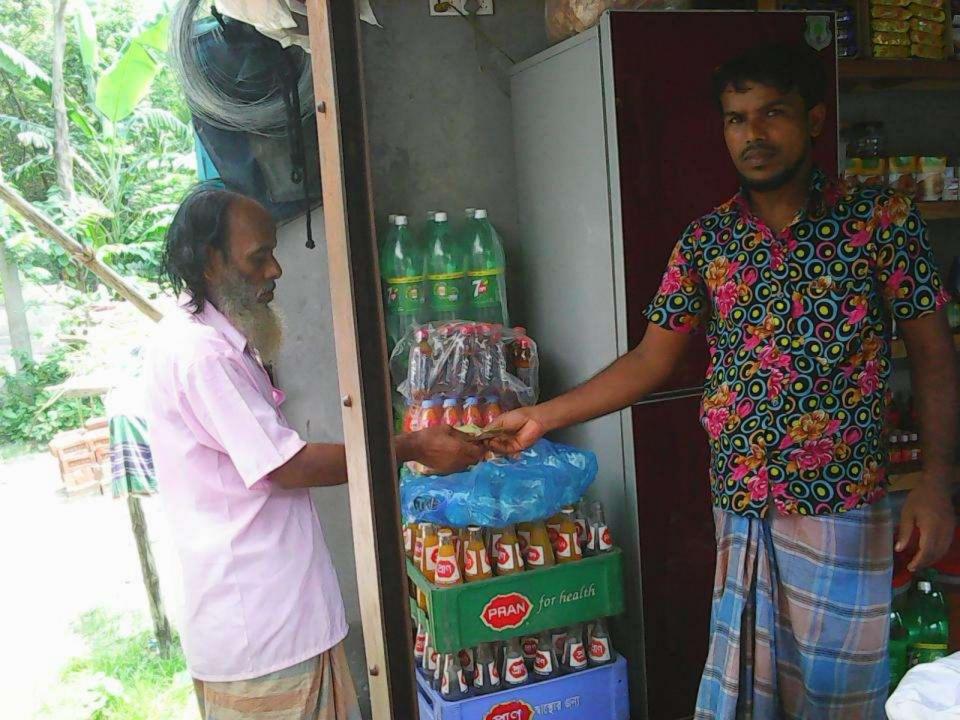

# Pictures

MG #800033

| Proposed Nobin Udyokta Business Info              |   |                                                                                                                                                                                                                                                                                                                                                                                                               |  |  |
|---------------------------------------------------|---|---------------------------------------------------------------------------------------------------------------------------------------------------------------------------------------------------------------------------------------------------------------------------------------------------------------------------------------------------------------------------------------------------------------|--|--|
| Business Name                                     | : | MAA BABAR DUA STORE                                                                                                                                                                                                                                                                                                                                                                                           |  |  |
| Location                                          | : | Katra Bazar, Jamurkee, Tangail.                                                                                                                                                                                                                                                                                                                                                                               |  |  |
| Total Investment in BDT                           | : | BDT 3,00,000                                                                                                                                                                                                                                                                                                                                                                                                  |  |  |
| Financing                                         | : | Self BDT 1,50,000(from existing business) 50%                                                                                                                                                                                                                                                                                                                                                                 |  |  |
|                                                   |   | Required Investment BDT 1,50,000(as equity) 50%                                                                                                                                                                                                                                                                                                                                                               |  |  |
| Present salary/drawings from business (estimates) | : | BDT 4,000                                                                                                                                                                                                                                                                                                                                                                                                     |  |  |
| Proposed Salary                                   | : | BDT 4,000                                                                                                                                                                                                                                                                                                                                                                                                     |  |  |
| Size of shop                                      | : | 25 ft x 10 ft= 250 square ft                                                                                                                                                                                                                                                                                                                                                                                  |  |  |
| Implementation                                    | : | <ul> <li>The business is planned to be scaled up by investment in existing goods like; Rice, Pulse, Sugar, Flour, Biscuit, Chips, Chanachur, Soft drinks, etc.</li> <li>Average 15% gain on sales.</li> <li>The business is operating by entrepreneur. Existing no employee.</li> <li>The shop is rented.</li> <li>Collects goods from Korotia, Tangail.</li> <li>Agreed grace period is 4 months.</li> </ul> |  |  |