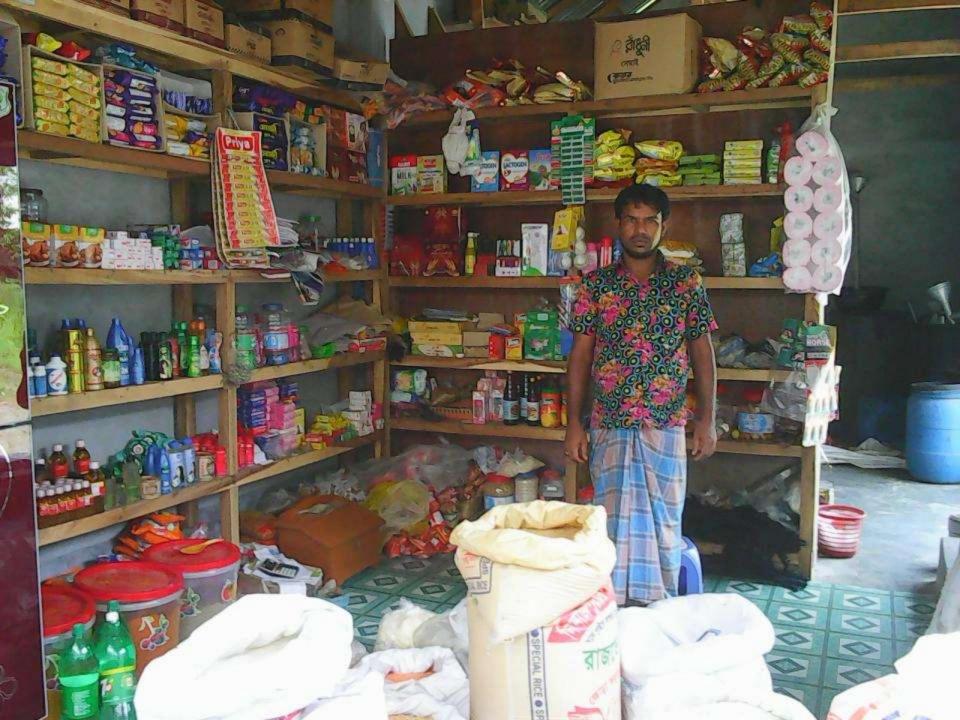

# Pictures

MG #800033

| Proposed Nobin Udyokta Business Info              |   |                                                                                                                                                                                                                                                                                                                                                                                                               |  |  |
|---------------------------------------------------|---|---------------------------------------------------------------------------------------------------------------------------------------------------------------------------------------------------------------------------------------------------------------------------------------------------------------------------------------------------------------------------------------------------------------|--|--|
| Business Name                                     | : | MAA BABAR DUA STORE                                                                                                                                                                                                                                                                                                                                                                                           |  |  |
| Location                                          | : | Katra Bazar, Jamurkee, Tangail.                                                                                                                                                                                                                                                                                                                                                                               |  |  |
| Total Investment in BDT                           | : | BDT 3,00,000                                                                                                                                                                                                                                                                                                                                                                                                  |  |  |
| Financing                                         | : | Self BDT 1,50,000(from existing business) 50%                                                                                                                                                                                                                                                                                                                                                                 |  |  |
|                                                   |   | Required Investment BDT 1,50,000(as equity) 50%                                                                                                                                                                                                                                                                                                                                                               |  |  |
| Present salary/drawings from business (estimates) | : | BDT 4,000                                                                                                                                                                                                                                                                                                                                                                                                     |  |  |
| Proposed Salary                                   | : | BDT 4,000                                                                                                                                                                                                                                                                                                                                                                                                     |  |  |
| Size of shop                                      | : | 25 ft x 10 ft= 250 square ft                                                                                                                                                                                                                                                                                                                                                                                  |  |  |
| Implementation                                    | : | <ul> <li>The business is planned to be scaled up by investment in existing goods like; Rice, Pulse, Sugar, Flour, Biscuit, Chips, Chanachur, Soft drinks, etc.</li> <li>Average 15% gain on sales.</li> <li>The business is operating by entrepreneur. Existing no employee.</li> <li>The shop is rented.</li> <li>Collects goods from Korotia, Tangail.</li> <li>Agreed grace period is 4 months.</li> </ul> |  |  |