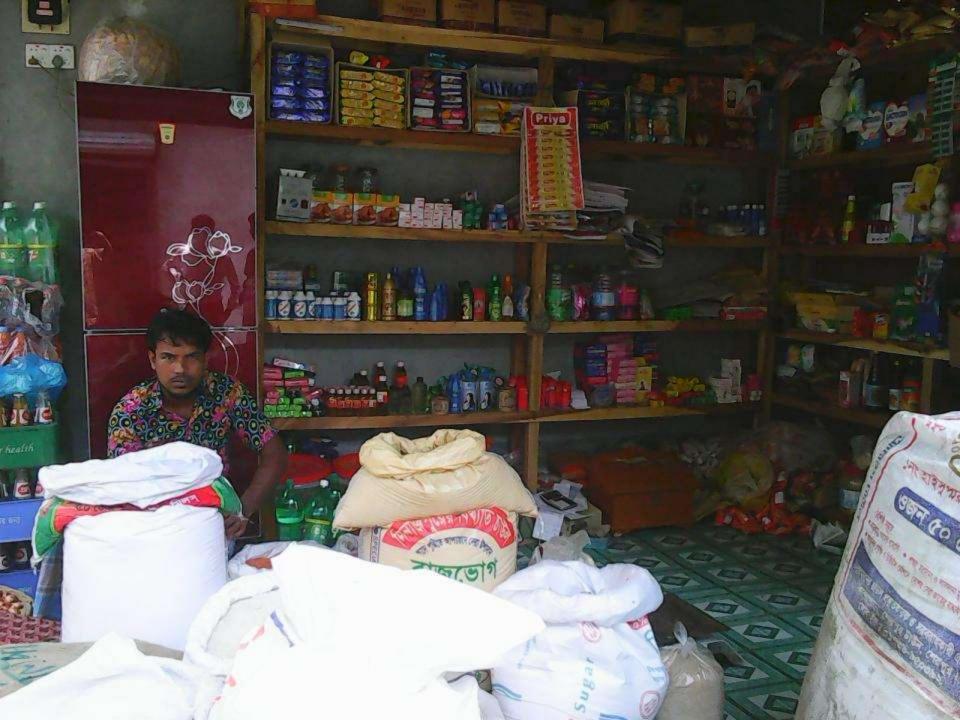

| Proposed Nobin Udyokta Business Info              |   |                                                                                                                                                                                                                                                                                                                                                                                                               |  |  |
|---------------------------------------------------|---|---------------------------------------------------------------------------------------------------------------------------------------------------------------------------------------------------------------------------------------------------------------------------------------------------------------------------------------------------------------------------------------------------------------|--|--|
| Business Name                                     | : | MAA BABAR DUA STORE                                                                                                                                                                                                                                                                                                                                                                                           |  |  |
| Location                                          | : | Katra Bazar, Jamurkee, Tangail.                                                                                                                                                                                                                                                                                                                                                                               |  |  |
| Total Investment in BDT                           | : | BDT 3,00,000                                                                                                                                                                                                                                                                                                                                                                                                  |  |  |
| Financing                                         | : | Self BDT 1,50,000(from existing business) 50%                                                                                                                                                                                                                                                                                                                                                                 |  |  |
|                                                   |   | Required Investment BDT 1,50,000(as equity) 50%                                                                                                                                                                                                                                                                                                                                                               |  |  |
| Present salary/drawings from business (estimates) | : | BDT 4,000                                                                                                                                                                                                                                                                                                                                                                                                     |  |  |
| Proposed Salary                                   | : | BDT 4,000                                                                                                                                                                                                                                                                                                                                                                                                     |  |  |
| Size of shop                                      | : | 25 ft x 10 ft= 250 square ft                                                                                                                                                                                                                                                                                                                                                                                  |  |  |
| Implementation                                    | : | <ul> <li>The business is planned to be scaled up by investment in existing goods like; Rice, Pulse, Sugar, Flour, Biscuit, Chips, Chanachur, Soft drinks, etc.</li> <li>Average 15% gain on sales.</li> <li>The business is operating by entrepreneur. Existing no employee.</li> <li>The shop is rented.</li> <li>Collects goods from Korotia, Tangail.</li> <li>Agreed grace period is 4 months.</li> </ul> |  |  |

# Pictures

MG #800033