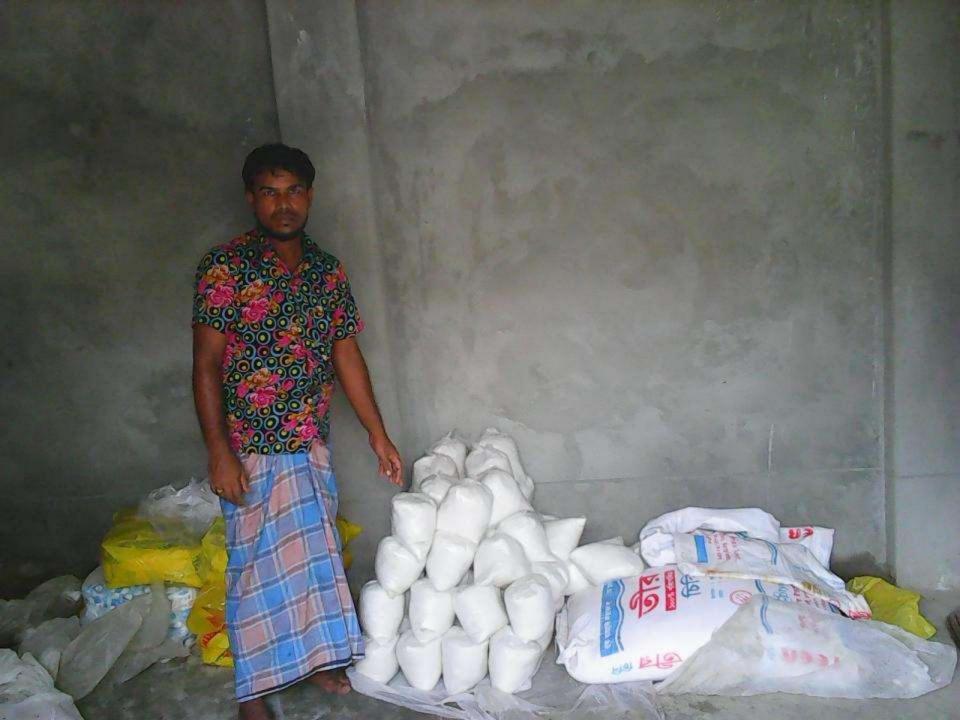

# Pictures

MG #800033

| Proposed Nobin Udyokta Business Info              |   |                                                                                                                                                                                                                                                                                                                                                                                                               |  |  |
|---------------------------------------------------|---|---------------------------------------------------------------------------------------------------------------------------------------------------------------------------------------------------------------------------------------------------------------------------------------------------------------------------------------------------------------------------------------------------------------|--|--|
| Business Name                                     | : | MAA BABAR DUA STORE                                                                                                                                                                                                                                                                                                                                                                                           |  |  |
| Location                                          | : | Katra Bazar, Jamurkee, Tangail.                                                                                                                                                                                                                                                                                                                                                                               |  |  |
| Total Investment in BDT                           | : | BDT 3,00,000                                                                                                                                                                                                                                                                                                                                                                                                  |  |  |
| Financing                                         | : | Self BDT 1,50,000(from existing business) 50%                                                                                                                                                                                                                                                                                                                                                                 |  |  |
|                                                   |   | Required Investment BDT 1,50,000(as equity) 50%                                                                                                                                                                                                                                                                                                                                                               |  |  |
| Present salary/drawings from business (estimates) | : | BDT 4,000                                                                                                                                                                                                                                                                                                                                                                                                     |  |  |
| Proposed Salary                                   | : | BDT 4,000                                                                                                                                                                                                                                                                                                                                                                                                     |  |  |
| Size of shop                                      | : | 25 ft x 10 ft= 250 square ft                                                                                                                                                                                                                                                                                                                                                                                  |  |  |
| Implementation                                    | : | <ul> <li>The business is planned to be scaled up by investment in existing goods like; Rice, Pulse, Sugar, Flour, Biscuit, Chips, Chanachur, Soft drinks, etc.</li> <li>Average 15% gain on sales.</li> <li>The business is operating by entrepreneur. Existing no employee.</li> <li>The shop is rented.</li> <li>Collects goods from Korotia, Tangail.</li> <li>Agreed grace period is 4 months.</li> </ul> |  |  |