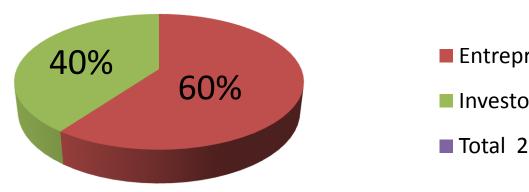

### **Source of Finance**

- Entrepreneur's Contribution 150,000
- Investor's Investment 100,000
- Total 250,000