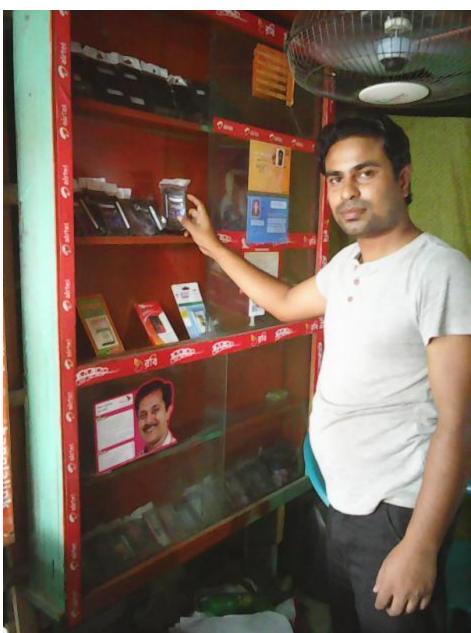

| Proposed Nobin Udyokta Business Info              |   |                                                                                                                                                                                                                                                                                                                                                                                                                                                                           |  |
|---------------------------------------------------|---|---------------------------------------------------------------------------------------------------------------------------------------------------------------------------------------------------------------------------------------------------------------------------------------------------------------------------------------------------------------------------------------------------------------------------------------------------------------------------|--|
| Business Name                                     | : | TAJMAHAL TELECOM                                                                                                                                                                                                                                                                                                                                                                                                                                                          |  |
| Location                                          | : | Bathuli Bazar, Delduar, Tangail.                                                                                                                                                                                                                                                                                                                                                                                                                                          |  |
| Total Investment in BDT                           | : | BDT 2,50,000                                                                                                                                                                                                                                                                                                                                                                                                                                                              |  |
| Financing                                         | : | Self BDT 1,50,000(from existing business) 60%<br>Required Investment BDT 1,00,000(as equity) 40%                                                                                                                                                                                                                                                                                                                                                                          |  |
| Present salary/drawings from business (estimates) | : | BDT 7,000                                                                                                                                                                                                                                                                                                                                                                                                                                                                 |  |
| Proposed Salary                                   | : | BDT 7,000                                                                                                                                                                                                                                                                                                                                                                                                                                                                 |  |
| Size of shop                                      | : | 10 ft x 7 ft= 70 square ft                                                                                                                                                                                                                                                                                                                                                                                                                                                |  |
| Implementation                                    | : | <ul> <li>The business is planned to be scaled up by investment in existing goods like; Mobile sets, Charger, Casing, Battery, Memory Card, etc.</li> <li>Mobile servicing, Bikash, Flexiload, Electric Bill Servicing are provided.</li> <li>Average 20% gain on sales.</li> <li>The business is operating by entrepreneur. Existing no employee.</li> <li>The shop is rented.</li> <li>Collects goods from Tangail.</li> <li>Agreed grace period is 4 months.</li> </ul> |  |

# Pictures

11411 1161 71000 0000 00 00 M - of gettien 109102 (001111 - 1000 - 100 1 1 1 1 1 1000100 1411/19 1931 -11111111111 1415 1 4 YOR 101036111 1 Compietts 1420 700 - 20120 72011 1209182 84 a - 13380 11/1/11 12/24 - 127 - 2270 - 19/3/5 13/1/11/ 13 101 15 Mis guns 21111/201 12911 - 200 - 1000 1000 1000 200 miles of 10 Cogleg - pla - William Soll 1111111 pard specific the de and 71489417 100110 1011/2 - 11/10 20per 1000 of the said of the 10191610 1/411 THE STREET STREET STREET - white DALL wash all house who mily 2490 - hours - late a garage 10/00 - 1840 - 1879 - 1810 19190 0.5 (418) per men entry 2461 1110 21010 1111 P1919911 14000 1981-106 0 - 2 Call - 11 % 1905 190 1. Dagle Don J. 1842 - SALLY - Telephone 1 19 1/10 11 0 - 3/28/19 - 1/28 416811511 WHAT MAN MOUTH (A) 782 78 24 - 5,29 28 - 15 12801, 12112 2007 3000 - 100 page 13434 800 7302 4936 19400 HAR 13/2 - 37HQ - 3 - 1813 12 13/10/10 VATE TOO WAS I SHOW 190118 Pr pripa 1919041 (9/130) = 7 P J 31112 = 10 1 10 1 12946 242 2332 (50) 4 --The facility with the mount (1999) - (24) - 191712 - 21 (24) (34) (34) (34) 13410 2011 - 35010 -30-4 1916 - 9 en 799 - 36 er Charles 157 della 1 1 st miles for the same (e) 1910 - 120 12 - 120 15 - 120 1 pad sina land 1412136 1 agella 19A613 - 38 2 3ALZ= : LIPPA MARIN 3211/2 91011 11493 23116 1399 Inggat Jaga find (MAR - 203) - aleko - Coleh 75 1 70 1 MATE LANDE STREET THE DELLE SHALL STATE otella - and as - reggation saka alda 1941 - 1148 9842 - 1 1880 allulida - 166 2 A A - 384 119/14 9/000 211/20 3016 (21)/201 1000 - 100 - 2 alle 1963