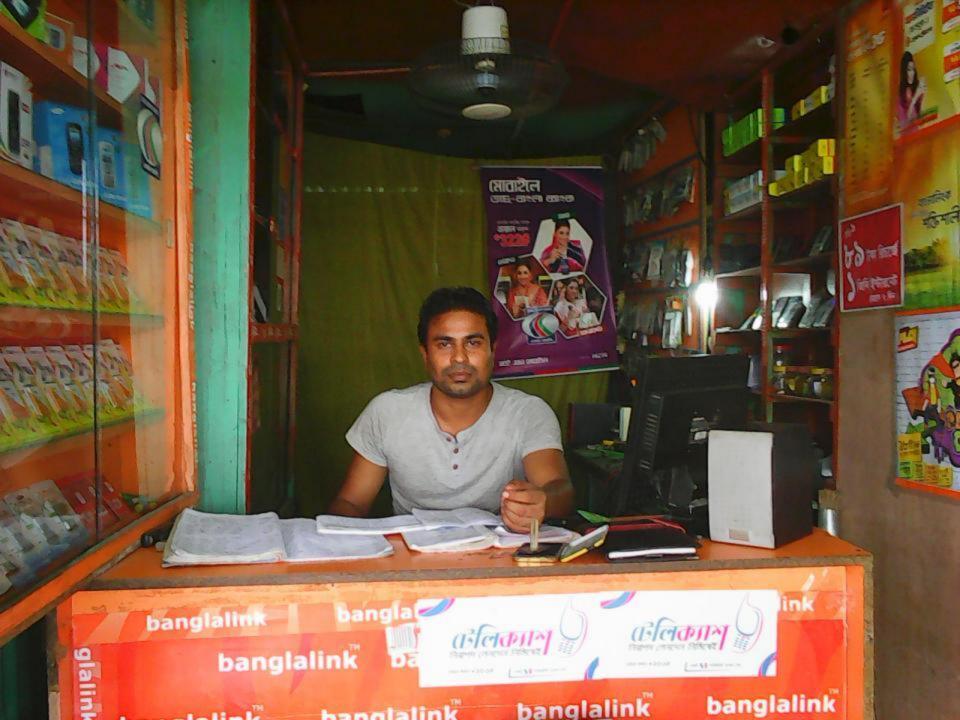

| Proposed Nobin Udyokta Business Info              |   |                                                                                                                                                                                                                                                                                                                                                                                                                                                                           |  |
|---------------------------------------------------|---|---------------------------------------------------------------------------------------------------------------------------------------------------------------------------------------------------------------------------------------------------------------------------------------------------------------------------------------------------------------------------------------------------------------------------------------------------------------------------|--|
| Business Name                                     | : | TAJMAHAL TELECOM                                                                                                                                                                                                                                                                                                                                                                                                                                                          |  |
| Location                                          | : | Bathuli Bazar, Delduar, Tangail.                                                                                                                                                                                                                                                                                                                                                                                                                                          |  |
| Total Investment in BDT                           | : | BDT 2,50,000                                                                                                                                                                                                                                                                                                                                                                                                                                                              |  |
| Financing                                         | : | Self BDT 1,50,000(from existing business) 60%<br>Required Investment BDT 1,00,000(as equity) 40%                                                                                                                                                                                                                                                                                                                                                                          |  |
| Present salary/drawings from business (estimates) | : | BDT 7,000                                                                                                                                                                                                                                                                                                                                                                                                                                                                 |  |
| Proposed Salary                                   | : | BDT 7,000                                                                                                                                                                                                                                                                                                                                                                                                                                                                 |  |
| Size of shop                                      | : | 10 ft x 7 ft= 70 square ft                                                                                                                                                                                                                                                                                                                                                                                                                                                |  |
| Implementation                                    | : | <ul> <li>The business is planned to be scaled up by investment in existing goods like; Mobile sets, Charger, Casing, Battery, Memory Card, etc.</li> <li>Mobile servicing, Bikash, Flexiload, Electric Bill Servicing are provided.</li> <li>Average 20% gain on sales.</li> <li>The business is operating by entrepreneur. Existing no employee.</li> <li>The shop is rented.</li> <li>Collects goods from Tangail.</li> <li>Agreed grace period is 4 months.</li> </ul> |  |