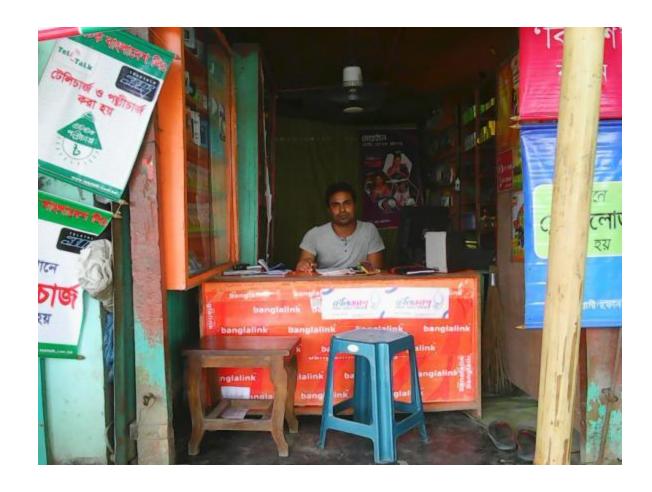

| Proposed Nobin Udyokta Business Info              |   |                                                                                                                                                                                                                                                                                                                                                                                                                                                                           |  |
|---------------------------------------------------|---|---------------------------------------------------------------------------------------------------------------------------------------------------------------------------------------------------------------------------------------------------------------------------------------------------------------------------------------------------------------------------------------------------------------------------------------------------------------------------|--|
| Business Name                                     | : | TAJMAHAL TELECOM                                                                                                                                                                                                                                                                                                                                                                                                                                                          |  |
| Location                                          | : | Bathuli Bazar, Delduar, Tangail.                                                                                                                                                                                                                                                                                                                                                                                                                                          |  |
| Total Investment in BDT                           | : | BDT 2,50,000                                                                                                                                                                                                                                                                                                                                                                                                                                                              |  |
| Financing                                         | : | Self BDT 1,50,000(from existing business) 60%<br>Required Investment BDT 1,00,000(as equity) 40%                                                                                                                                                                                                                                                                                                                                                                          |  |
| Present salary/drawings from business (estimates) | : | BDT 7,000                                                                                                                                                                                                                                                                                                                                                                                                                                                                 |  |
| Proposed Salary                                   | : | BDT 7,000                                                                                                                                                                                                                                                                                                                                                                                                                                                                 |  |
| Size of shop                                      | : | 10 ft x 7 ft= 70 square ft                                                                                                                                                                                                                                                                                                                                                                                                                                                |  |
| Implementation                                    | : | <ul> <li>The business is planned to be scaled up by investment in existing goods like; Mobile sets, Charger, Casing, Battery, Memory Card, etc.</li> <li>Mobile servicing, Bikash, Flexiload, Electric Bill Servicing are provided.</li> <li>Average 20% gain on sales.</li> <li>The business is operating by entrepreneur. Existing no employee.</li> <li>The shop is rented.</li> <li>Collects goods from Tangail.</li> <li>Agreed grace period is 4 months.</li> </ul> |  |

# Pictures

11411 1161 71000 0000 00 00 M - of gettien 109102 (001111 - 1000 - 100 1 1 1 1 1 1000100 1411/19 1931 -11111111111 1415 1 4 YOR 101036111 1 Compietts 1420 700 - 20120 72011 1209182 84 a - 13380 11/1/11 12/24 - 127 - 2270 - 19/3/5 13/1/11/ 13 101 15 Mis guns 21111/201 12911 - 200 - 1000 1000 1000 200 miles of 10 Cogleg - pla - William Soll 1111111 pard specific the de and 71489417 100110 1011/2 - 11/10 20per 1000 of the said of the 10191610 1/411 THE STREET STREET STREET - white DALL wash all house who mily 2490 - hours - late a garage 10/00 - 1840 - 1879 - 1810 19190 0.5 (418) per men entry 2461 1110 21010 1111 P1919911 14000 1981-106 0 - 2 Call - 11 % 1905 190 1. Dagle Don J. 1842 - SALLY - Telephone 1 19 1/10 11 0 - 3/28/19 - 1/28 416811511 WHAT MAN MOUTH (A) 782 78 24 - 5,29 28 - 15 12801, 12112 2007 3000 - 100 page 13434 800 7302 4936 19400 HAR 13/2 - 37HQ - 3 - 1813 12 13/10/10 VATE TOO WAS I SHOW 190118 Pr pripa 1919041 (9/130) = 7 P J 31112 = 10 1 10 1 12946 242 2332 (50) 4 --The facility with the mount (1999) - (24) - 191712 - 21 (24) (34) (34) (34) 13410 2011 - 35010 -30-4 1916 - 9 en 799 - 36 er Charles 157 della 1 1 st miles for the same (e) 1910 - 120 12 - 120 15 - 120 1 pad sina land 1412136 1 agella 19A613 - 38 2 3ALZ= : LIPPA MARIN 3211/2 91011 11493 23116 1399 Inggat Jaga find (MAR - 203) - aleko - Coleh 75 1 70 1 MATE LANDE STREET THE DELLE SHALL STATE otella - and as - reggation saka alda 1941 - 1148 9842 - 1 1880 allulida - 166 2 A A - 384 119/14 9/000 211/20 3016 (21)/201 1000 - 100 - 2 alle 1963