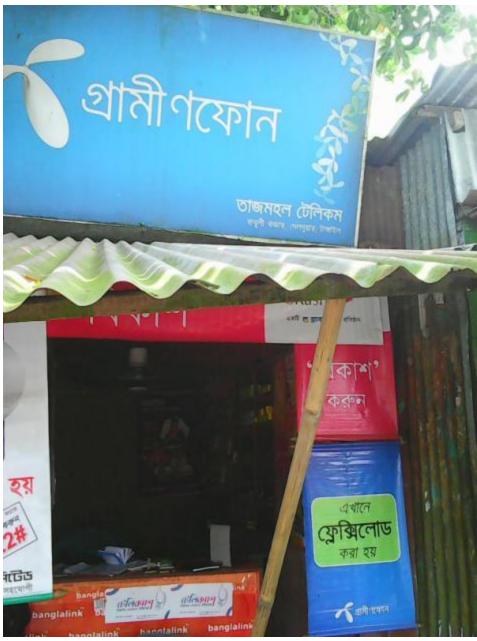

| Proposed Nobin Udyokta Business Info              |   |                                                                                                                                                                                                                                                                                                                                                                                                                                                                           |  |
|---------------------------------------------------|---|---------------------------------------------------------------------------------------------------------------------------------------------------------------------------------------------------------------------------------------------------------------------------------------------------------------------------------------------------------------------------------------------------------------------------------------------------------------------------|--|
| Business Name                                     | : | TAJMAHAL TELECOM                                                                                                                                                                                                                                                                                                                                                                                                                                                          |  |
| Location                                          | : | Bathuli Bazar, Delduar, Tangail.                                                                                                                                                                                                                                                                                                                                                                                                                                          |  |
| Total Investment in BDT                           | : | BDT 2,50,000                                                                                                                                                                                                                                                                                                                                                                                                                                                              |  |
| Financing                                         | : | Self BDT 1,50,000(from existing business) 60%<br>Required Investment BDT 1,00,000(as equity) 40%                                                                                                                                                                                                                                                                                                                                                                          |  |
| Present salary/drawings from business (estimates) | : | BDT 7,000                                                                                                                                                                                                                                                                                                                                                                                                                                                                 |  |
| Proposed Salary                                   | : | BDT 7,000                                                                                                                                                                                                                                                                                                                                                                                                                                                                 |  |
| Size of shop                                      | : | 10 ft x 7 ft= 70 square ft                                                                                                                                                                                                                                                                                                                                                                                                                                                |  |
| Implementation                                    | : | <ul> <li>The business is planned to be scaled up by investment in existing goods like; Mobile sets, Charger, Casing, Battery, Memory Card, etc.</li> <li>Mobile servicing, Bikash, Flexiload, Electric Bill Servicing are provided.</li> <li>Average 20% gain on sales.</li> <li>The business is operating by entrepreneur. Existing no employee.</li> <li>The shop is rented.</li> <li>Collects goods from Tangail.</li> <li>Agreed grace period is 4 months.</li> </ul> |  |

# Pictures

11411 1161 71000 0000 00 00 M - of gettien 109102 (001111 - 1000 - 100 1 1 1 1 1 1000100 1411/19 1931 -11111111111 1415 1 4 YOR 101036111 1 Compietts 1420 700 - 20120 72011 1209182 84 a - 13380 11/1/11 12/24 - 127 - 2270 - 19/3/5 13/1/11/ 13 101 15 Mis guns 21111/201 12911 - 200 - 1000 1000 1000 200 miles of 10 Cogleg - pla - William Soll 1111111 pard specific the de and 71489417 100110 1011/2 - 11/10 20per 1000 of the said of the 10191610 1/411 THE STREET STREET STREET - white DALL wash all house who mily 2490 - hours - late a garage 10/00 - 1840 - 1879 - 1810 19190 0.5 (418) per men entry 2461 1110 21010 1111 P1919911 14000 1981-106 0 - 2 Call - 11 % 1905 190 1. Dagle Don J. 1842 - SALLY - Telephone 1 19 1/10 11 0 - 3/28/19 - 1/28 416811511 WHAT MAN MOUTH (A) 782 78 24 - 5,29 28 - 15 12801, 12112 2007 3000 - 100 page 13434 800 7302 4936 19400 HAR 13/2 - 37HQ - 3 - 1813 12 13/10/10 VATE TOO WAS I SHOW 190118 Pr pripa 1919041 (9/130) = 7 P J 31112 = 10 1 10 1 12946 242 2332 (50) 4 --The facility with the mount (1999) - (24) - 191712 - 21 (24) (34) (34) (34) 13410 2011 - 35010 -30-4 1916 - 9 en 799 - 36 er Charles 157 della 1 1 st miles for the same (e) 1910 - 120 12 - 120 15 - 120 1 pad sina land 1412136 1 agella 19A613 - 38 2 3ALZ= : LIPPA MARIN 3211/2 91011 11493 23116 1399 Inggat Jaga find (MAR - 203) - aleko - Coleh 75 1 70 1 MATE LANDE STREET THE DELLE SHALL STATE otella - and as - reggation saka alda 1941 - 1148 9842 - 1 1880 allulida - 166 2 A A - 384 119/14 9/000 211/20 3016 (21)/201 1000 - 100 - 2 alle 1963