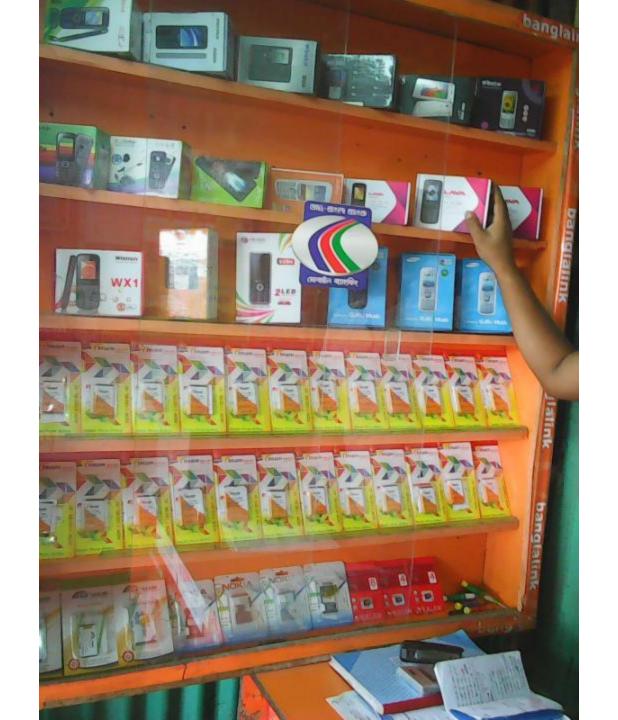

| Proposed Nobin Udyokta Business Info              |   |                                                                                                                                                                                                                                                                                                                                                                                                                                                                           |  |
|---------------------------------------------------|---|---------------------------------------------------------------------------------------------------------------------------------------------------------------------------------------------------------------------------------------------------------------------------------------------------------------------------------------------------------------------------------------------------------------------------------------------------------------------------|--|
| Business Name                                     | : | TAJMAHAL TELECOM                                                                                                                                                                                                                                                                                                                                                                                                                                                          |  |
| Location                                          | : | Bathuli Bazar, Delduar, Tangail.                                                                                                                                                                                                                                                                                                                                                                                                                                          |  |
| Total Investment in BDT                           | : | BDT 2,50,000                                                                                                                                                                                                                                                                                                                                                                                                                                                              |  |
| Financing                                         | : | Self BDT 1,50,000(from existing business) 60%<br>Required Investment BDT 1,00,000(as equity) 40%                                                                                                                                                                                                                                                                                                                                                                          |  |
| Present salary/drawings from business (estimates) | : | BDT 7,000                                                                                                                                                                                                                                                                                                                                                                                                                                                                 |  |
| Proposed Salary                                   | : | BDT 7,000                                                                                                                                                                                                                                                                                                                                                                                                                                                                 |  |
| Size of shop                                      | : | 10 ft x 7 ft= 70 square ft                                                                                                                                                                                                                                                                                                                                                                                                                                                |  |
| Implementation                                    | : | <ul> <li>The business is planned to be scaled up by investment in existing goods like; Mobile sets, Charger, Casing, Battery, Memory Card, etc.</li> <li>Mobile servicing, Bikash, Flexiload, Electric Bill Servicing are provided.</li> <li>Average 20% gain on sales.</li> <li>The business is operating by entrepreneur. Existing no employee.</li> <li>The shop is rented.</li> <li>Collects goods from Tangail.</li> <li>Agreed grace period is 4 months.</li> </ul> |  |

# Pictures

11411 1161 71000 0000 00 00 M - of gettien 109102 (001111 - 1000 - 100 1 1 1 1 1 1000100 1411/19 1931 -11111111111 1415 1 4 YOR 101036111 1 Compietts 1420 700 - 20120 72011 1209182 84 a - 13380 11/1/11 12/24 - 127 - 2270 - 19/3/5 13/1/11/ 13 101 15 Mis guns 21111/201 12911 - 200 - 1000 1000 1000 200 miles of 10 Cogleg - pla - William Soll 1111111 pard specific the de and 71489417 100110 1011/2 - 11/10 20per 1000 of the said of the 10191610 1/411 THE STREET STREET STREET - white DALL wash all house who mily 2490 - hours - late a garage 10/00 - 1840 - 1879 - 1810 19190 0.5 (418) per men entry 2461 1110 21010 1111 P1919911 14000 1981-106 0 - 2 Call - 11 % 1905 190 1. Dagle Don J. 1842 - SALLY - Telephone 1 19 1/10 11 0 - 3/28/19 - 1/28 416811511 WHAT MAN MOUTH (A) 782 78 24 - 5,29 28 - 15 12801, 12112 2007 3000 - 100 page 13434 800 7302 4936 19400 HAR 13/2 - 37HQ - 3 - 1813 12 13/10/10 VATE TOO WAS I SHOW 190118 Pr pripa 1919041 (9/130) = 7 P J 31112 = 10 1 10 1 12946 242 2332 (50) 4 --The facility with the mount (1999) - (24) - 191712 - 21 (24) (34) (34) (34) 13410 2011 - 35010 -30-4 1916 - 9 en 799 - 36 er Charles 157 della 1 1 st miles for the same (e) 1910 - 120 12 - 120 15 - 120 1 pad sina land 1412136 1 agella 19A613 - 38 2 3ALZ= : LIPPA MARIN 3211/2 91011 11493 23116 1399 Inggat Jaga find (MAR - 203) - aleko - Coleh 75 1 70 1 MATE LANDE STREET THE DELLE SHALL STATE otella - and as - reggation saka alda 1941 - 1148 9842 - 1 1880 allulida - 166 2 A A - 384 119/14 9/000 211/20 3016 (21)/201 1000 - 100 - 2 alle 1963