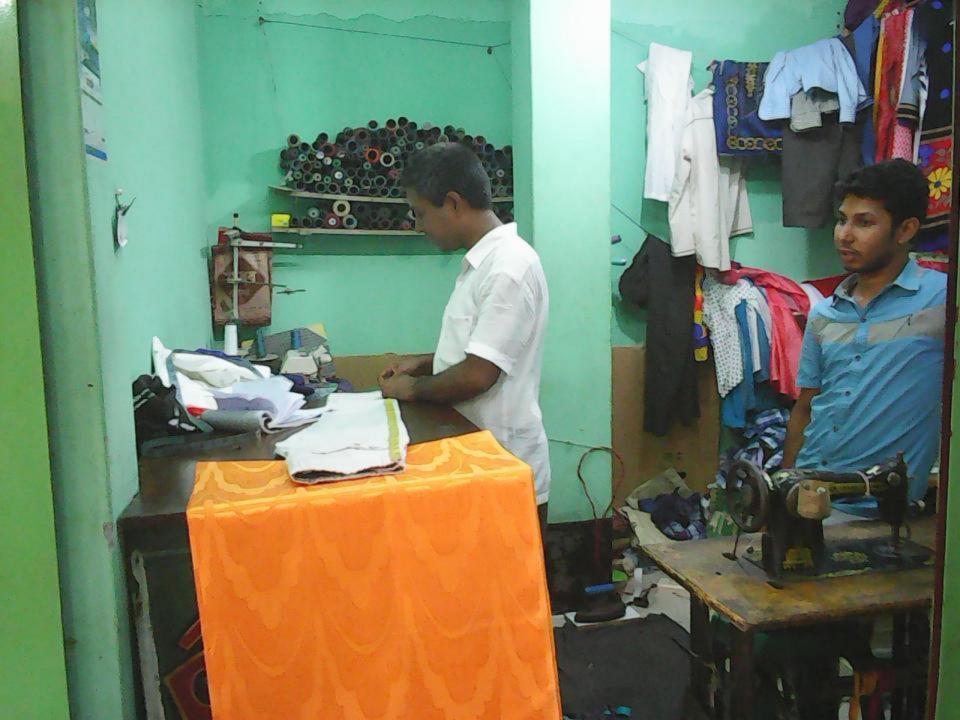

# Pictures

LEDGER / CEST LEDGER / TEST Legender of Secon Particular. The Sain

| Proposed Nobin Udyokta Business Info              |    |                                                                                                                                                                                                                                                                                                                                                                                                          |  |
|---------------------------------------------------|----|----------------------------------------------------------------------------------------------------------------------------------------------------------------------------------------------------------------------------------------------------------------------------------------------------------------------------------------------------------------------------------------------------------|--|
| Business Name                                     | :  | FARUK TAILORS & CUTTING FITTING CENTER                                                                                                                                                                                                                                                                                                                                                                   |  |
| Location                                          | :  | Bolla Road, Elenga, Tangail                                                                                                                                                                                                                                                                                                                                                                              |  |
| Total Investment in BDT                           | :  | BDT 3,00,000                                                                                                                                                                                                                                                                                                                                                                                             |  |
| Financing                                         | :  | Self BDT 2,00,000(from existing business) 67%                                                                                                                                                                                                                                                                                                                                                            |  |
|                                                   |    | Required Investment BDT 1,00,000(as equity) 33%                                                                                                                                                                                                                                                                                                                                                          |  |
| Present salary/drawings from business (estimates) | :  | BDT 6,000                                                                                                                                                                                                                                                                                                                                                                                                |  |
| Proposed Salary                                   | :  | BDT 6,000                                                                                                                                                                                                                                                                                                                                                                                                |  |
| Size of shop                                      | •• | 8 ft x 11 ft= 88 square ft                                                                                                                                                                                                                                                                                                                                                                               |  |
| Implementation                                    | •  | <ul> <li>The business is planned to be scaled up by investment in existing goods like; Tailoring, Sewing and cutting/fitting dresses.</li> <li>The business is operating by entrepreneur. Existing three employee.</li> <li>After getting equity one employee will be appointed.</li> <li>The shop is rented.</li> <li>Collects goods from Tangail.</li> <li>Agreed grace period is 4 months.</li> </ul> |  |