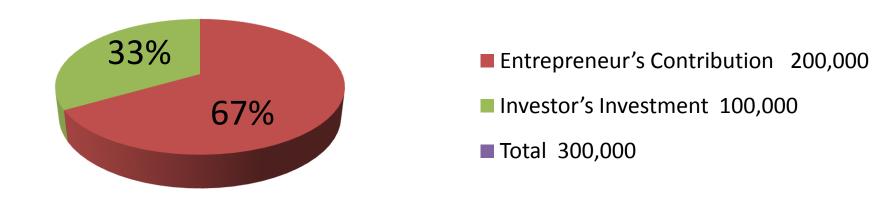

| Proposed Nobin Udyokta Business Info              |    |                                                                                                                                                                                                                                                                                                                                                                                                          |  |
|---------------------------------------------------|----|----------------------------------------------------------------------------------------------------------------------------------------------------------------------------------------------------------------------------------------------------------------------------------------------------------------------------------------------------------------------------------------------------------|--|
| Business Name                                     | :  | FARUK TAILORS & CUTTING FITTING CENTER                                                                                                                                                                                                                                                                                                                                                                   |  |
| Location                                          | :  | Bolla Road, Elenga, Tangail                                                                                                                                                                                                                                                                                                                                                                              |  |
| Total Investment in BDT                           | :  | BDT 3,00,000                                                                                                                                                                                                                                                                                                                                                                                             |  |
| Financing                                         | :  | Self BDT 2,00,000(from existing business) 67%                                                                                                                                                                                                                                                                                                                                                            |  |
|                                                   |    | Required Investment BDT 1,00,000(as equity) 33%                                                                                                                                                                                                                                                                                                                                                          |  |
| Present salary/drawings from business (estimates) | :  | BDT 6,000                                                                                                                                                                                                                                                                                                                                                                                                |  |
| Proposed Salary                                   | :  | BDT 6,000                                                                                                                                                                                                                                                                                                                                                                                                |  |
| Size of shop                                      | •• | 8 ft x 11 ft= 88 square ft                                                                                                                                                                                                                                                                                                                                                                               |  |
| Implementation                                    | •  | <ul> <li>The business is planned to be scaled up by investment in existing goods like; Tailoring, Sewing and cutting/fitting dresses.</li> <li>The business is operating by entrepreneur. Existing three employee.</li> <li>After getting equity one employee will be appointed.</li> <li>The shop is rented.</li> <li>Collects goods from Tangail.</li> <li>Agreed grace period is 4 months.</li> </ul> |  |

| investment Breakdown                                          |                                       |          |                |  |  |
|---------------------------------------------------------------|---------------------------------------|----------|----------------|--|--|
| Particulars                                                   | Existing                              | Proposed | Proposed Total |  |  |
| Over lock machine Plain machine Hole machine Cloth and thread | 15,000<br>30,000<br>1,00,000<br>5,000 | -        | 1,50,000       |  |  |
| Electric sewing machine x 3                                   | -                                     | 1,00,000 | 1,00,000       |  |  |
| Security                                                      | 50,000                                | -        | 50,000         |  |  |
| Total                                                         | 2,00,000                              | 1,00,000 | 3,00,000       |  |  |