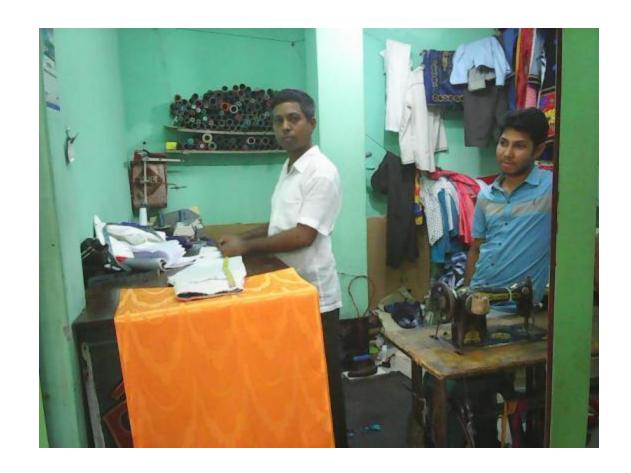

# Pictures

LEDGER / CEST LEDGER / TEST Legender of Secon Particular. The Sain

| Proposed Nobin Udyokta Business Info              |    |                                                                                                                                                                                                                                                                                                                                                                                                          |  |
|---------------------------------------------------|----|----------------------------------------------------------------------------------------------------------------------------------------------------------------------------------------------------------------------------------------------------------------------------------------------------------------------------------------------------------------------------------------------------------|--|
| Business Name                                     | :  | FARUK TAILORS & CUTTING FITTING CENTER                                                                                                                                                                                                                                                                                                                                                                   |  |
| Location                                          | :  | Bolla Road, Elenga, Tangail                                                                                                                                                                                                                                                                                                                                                                              |  |
| Total Investment in BDT                           | :  | BDT 3,00,000                                                                                                                                                                                                                                                                                                                                                                                             |  |
| Financing                                         | :  | Self BDT 2,00,000(from existing business) 67%                                                                                                                                                                                                                                                                                                                                                            |  |
|                                                   |    | Required Investment BDT 1,00,000(as equity) 33%                                                                                                                                                                                                                                                                                                                                                          |  |
| Present salary/drawings from business (estimates) | :  | BDT 6,000                                                                                                                                                                                                                                                                                                                                                                                                |  |
| Proposed Salary                                   | :  | BDT 6,000                                                                                                                                                                                                                                                                                                                                                                                                |  |
| Size of shop                                      | •• | 8 ft x 11 ft= 88 square ft                                                                                                                                                                                                                                                                                                                                                                               |  |
| Implementation                                    | •  | <ul> <li>The business is planned to be scaled up by investment in existing goods like; Tailoring, Sewing and cutting/fitting dresses.</li> <li>The business is operating by entrepreneur. Existing three employee.</li> <li>After getting equity one employee will be appointed.</li> <li>The shop is rented.</li> <li>Collects goods from Tangail.</li> <li>Agreed grace period is 4 months.</li> </ul> |  |