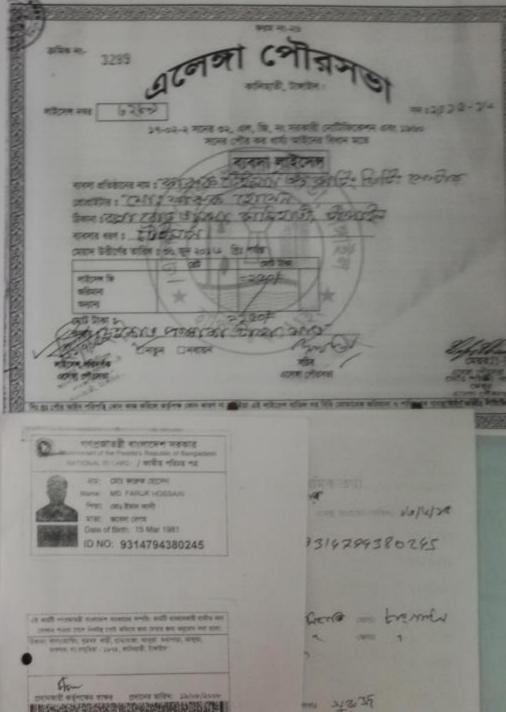

#### Proposed NU Business Name: FARUK TAILORS & CUTTING FITTING CENTER

Project identification and prepared by: Md. Atiqur Rahman, Elenga Unit, Tangail

Project verified by: Md Mizanur Rahman Patwary

| Brief Bio of The Proposed Nobin Udyokta                                                                                                         |       |                                                                                                                                                                        |  |  |
|-------------------------------------------------------------------------------------------------------------------------------------------------|-------|------------------------------------------------------------------------------------------------------------------------------------------------------------------------|--|--|
| Name                                                                                                                                            | :     | MD. FARUK HOSSAIN                                                                                                                                                      |  |  |
| Age                                                                                                                                             | :     | 15-03-1981 (34 Years)                                                                                                                                                  |  |  |
| Education, till to date                                                                                                                         | :     | Class Eight                                                                                                                                                            |  |  |
| Marital status                                                                                                                                  | :     | Married                                                                                                                                                                |  |  |
| Children                                                                                                                                        | :     | 1 Son                                                                                                                                                                  |  |  |
| No. of siblings:                                                                                                                                | :     | 2 Sisters & 1 Brother                                                                                                                                                  |  |  |
| Address                                                                                                                                         | :     | Vill: Akua, P.O: South Chamuria, P.S: Kalihati, Dist: Tangail                                                                                                          |  |  |
| Parent's and GB related Info (i) Who is GB member (ii) Mother's name (iii) Father's name (iv) GB member's info                                  | : : : | Mother Father  JABEDA BEGUM  MD IMAN ALI  Branch: Kalihati Centre # 83(Female),  Member ID: 7063, Group No: 02  Member since: 1996 (19 Years)  First loan: 5,000 taka. |  |  |
| Further Information: (v) Who pays GB loan installment (vi) Mobile lady (vii) Grameen Education Loan (viii) Any other loan like GB, BRAC ASA etc | : : : | Existing Loan: BDT 10,000 Outstanding loan: BDT 6,920 Father No No No                                                                                                  |  |  |

#### সোকান বর ভাড়ার চুক্তিপত্র

STATE COME STATE COMES STATE C

The first two matter) a case wave casses, first out their with an a wave, sower, wave, or street.

Secret - Medit over - Swite -

SMICH MINI-62