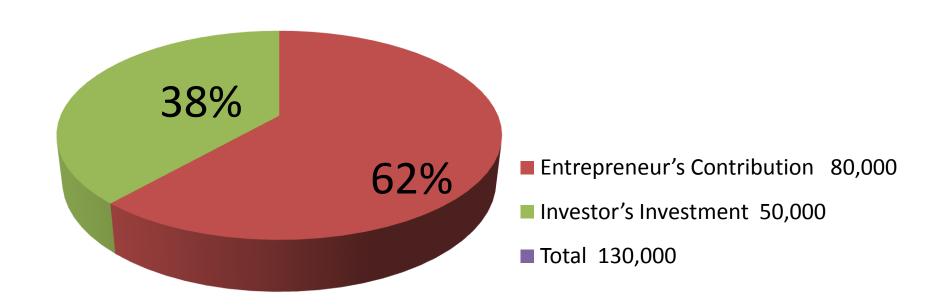

| Proposed Nobin Udyokta Business Info              |          |                                                                                                                                                                                                                                                                                                                                                                                                                                           |
|---------------------------------------------------|----------|-------------------------------------------------------------------------------------------------------------------------------------------------------------------------------------------------------------------------------------------------------------------------------------------------------------------------------------------------------------------------------------------------------------------------------------------|
| Business Name                                     | :        | JOY MAA FURNITURE                                                                                                                                                                                                                                                                                                                                                                                                                         |
| Location                                          | :        | Kalihati Hospital road, Kalihati, Tangail.                                                                                                                                                                                                                                                                                                                                                                                                |
| Total Investment in BDT                           | :        | BDT 1,30,000                                                                                                                                                                                                                                                                                                                                                                                                                              |
| Financing                                         | :        | Self BDT 80,000(from existing business) 62%                                                                                                                                                                                                                                                                                                                                                                                               |
|                                                   | <u> </u> | Required Investment BDT 50,000(as equity) 38%                                                                                                                                                                                                                                                                                                                                                                                             |
| Present salary/drawings from business (estimates) |          | BDT 5,000                                                                                                                                                                                                                                                                                                                                                                                                                                 |
| Proposed Salary                                   | :        | BDT 5,000                                                                                                                                                                                                                                                                                                                                                                                                                                 |
| Size of shop                                      | :        | 10 ft x 15 ft= 150 square ft                                                                                                                                                                                                                                                                                                                                                                                                              |
| Implementation                                    | :        | <ul> <li>The business is planned to be scaled up by investment in existing goods like; Wood, Furniture etc.</li> <li>Average 30% gain on sales.</li> <li>The business is operating by entrepreneur. Existing one employees.</li> <li>After getting equity fund one employee will be appointed.</li> <li>The shop is rented.</li> <li>Collects goods from Sofipur, Kalihati, Tangail.</li> <li>Agreed grace period is 4 months.</li> </ul> |

| Investment Breakdown |          |          |                |
|----------------------|----------|----------|----------------|
| Particulars          | Existing | Proposed | Proposed Total |
| Cot                  | 30,000   | -        | 30,000         |
| Wood                 | 40,000   | 50,000   | 90,000         |
| Security             | 10,000   | -        | 10,000         |
| Total                | 80,000   | 50,000   | 1,30,000       |