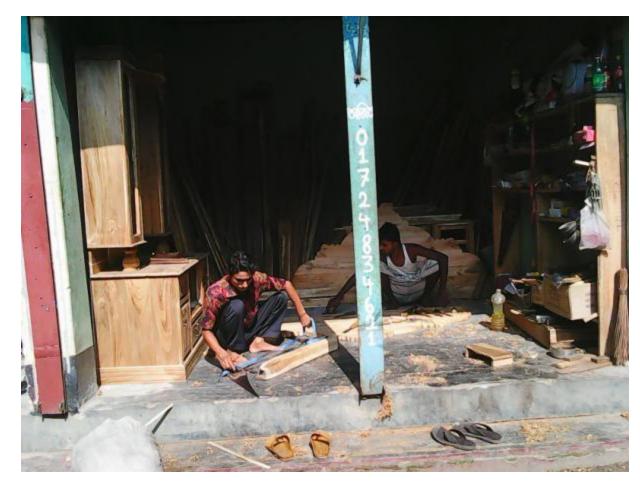

#### **Proposed NU Business Name: JOY MAA FURNITURE**



Project identification and prepared by: Md Atiqur Rahman, Elenga Unit, Tangail

Project verified by: Md Mizanur Rahman Patwary



| Brief Bi                                                                                                                                        | Brief Bio of The Proposed Nobin Udyokta |                                                                                                                                                                                                                 |
|-------------------------------------------------------------------------------------------------------------------------------------------------|-----------------------------------------|-------------------------------------------------------------------------------