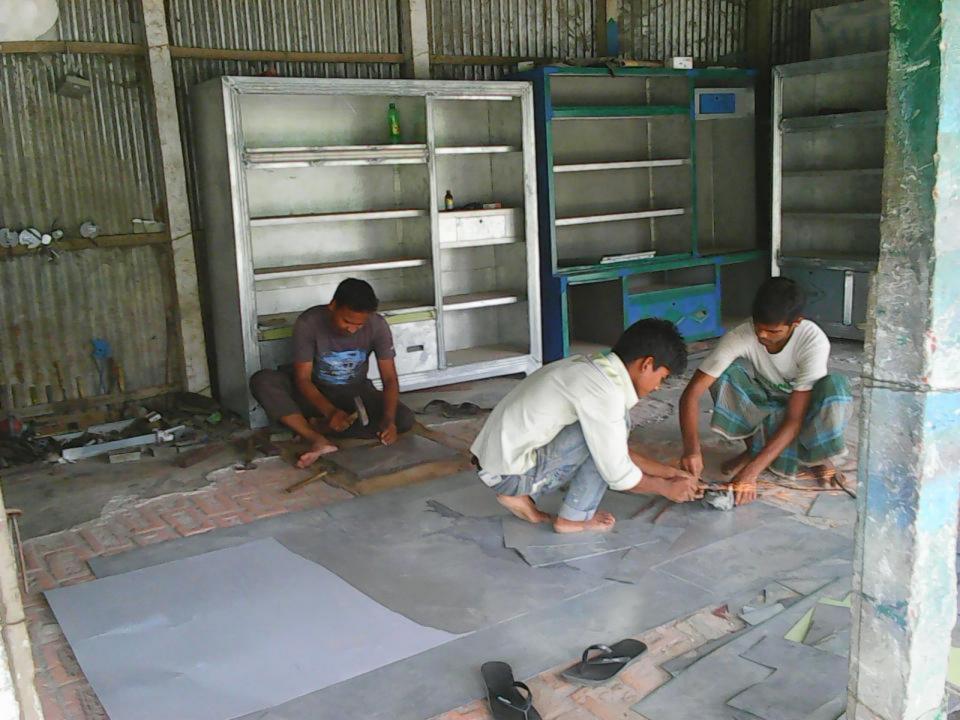

# Pictures

SEPOSA4

| Proposed Nobin Udyokta Business Info              |   |                                                                                                                                                                                                                                                                                                                                                                                                                                                                                      |  |  |
|---------------------------------------------------|---|--------------------------------------------------------------------------------------------------------------------------------------------------------------------------------------------------------------------------------------------------------------------------------------------------------------------------------------------------------------------------------------------------------------------------------------------------------------------------------------|--|--|
| Business Name                                     | : | MAA BABA STEEL HOUSE                                                                                                                                                                                                                                                                                                                                                                                                                                                                 |  |  |
| Location                                          | : | Khayer para bus stand, Tangail.                                                                                                                                                                                                                                                                                                                                                                                                                                                      |  |  |
| Total Investment in BDT                           | : | BDT 4,50,000                                                                                                                                                                                                                                                                                                                                                                                                                                                                         |  |  |
| Financing                                         | : | Self BDT 2,50,000(from existing business) 56%                                                                                                                                                                                                                                                                                                                                                                                                                                        |  |  |
| Present salary/drawings from business (estimates) | : | Required Investment BDT 2,00,000(as equity) 44%  BDT 5,000                                                                                                                                                                                                                                                                                                                                                                                                                           |  |  |
| Proposed Salary                                   | : | BDT 5,000                                                                                                                                                                                                                                                                                                                                                                                                                                                                            |  |  |
| Size of shop                                      | : | 45 ft x 15 ft= 675 square ft                                                                                                                                                                                                                                                                                                                                                                                                                                                         |  |  |
| Implementation                                    | : | <ul> <li>The business is planned to be scaled up by investment in existing goods like; Plain Sheet, Almirah, Showcase, File cabinet, steel (rod), steel box etc.</li> <li>Average 35% gain on sales.</li> <li>The business is operating by entrepreneur. Existing two employees.</li> <li>After getting equity fund one employee will be appointed.</li> <li>The shop is rented.</li> <li>Collects goods from Dhaka, Nazirabad.</li> <li>Agreed grace period is 4 months.</li> </ul> |  |  |