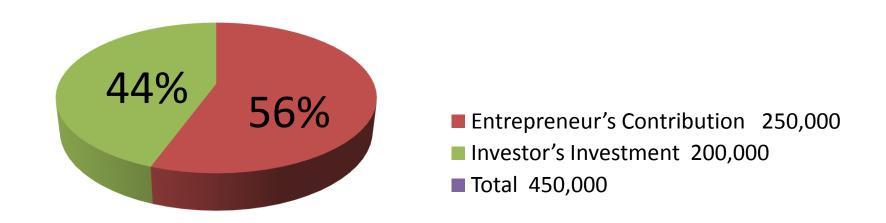

| Proposed Nobin Udyokta Business Info              |   |                                                                                                                                                                                                                                                                                                                                                                                                                                                                                      |  |  |
|---------------------------------------------------|---|--------------------------------------------------------------------------------------------------------------------------------------------------------------------------------------------------------------------------------------------------------------------------------------------------------------------------------------------------------------------------------------------------------------------------------------------------------------------------------------|--|--|
| Business Name                                     | : | MAA BABA STEEL HOUSE                                                                                                                                                                                                                                                                                                                                                                                                                                                                 |  |  |
| Location                                          | : | Khayer para bus stand, Tangail.                                                                                                                                                                                                                                                                                                                                                                                                                                                      |  |  |
| Total Investment in BDT                           | : | BDT 4,50,000                                                                                                                                                                                                                                                                                                                                                                                                                                                                         |  |  |
| Financing                                         | : | Self BDT 2,50,000(from existing business) 56%                                                                                                                                                                                                                                                                                                                                                                                                                                        |  |  |
| Present salary/drawings from business (estimates) | : | Required Investment BDT 2,00,000(as equity) 44%  BDT 5,000                                                                                                                                                                                                                                                                                                                                                                                                                           |  |  |
| Proposed Salary                                   | : | BDT 5,000                                                                                                                                                                                                                                                                                                                                                                                                                                                                            |  |  |
| Size of shop                                      | : | 45 ft x 15 ft= 675 square ft                                                                                                                                                                                                                                                                                                                                                                                                                                                         |  |  |
| Implementation                                    | : | <ul> <li>The business is planned to be scaled up by investment in existing goods like; Plain Sheet, Almirah, Showcase, File cabinet, steel (rod), steel box etc.</li> <li>Average 35% gain on sales.</li> <li>The business is operating by entrepreneur. Existing two employees.</li> <li>After getting equity fund one employee will be appointed.</li> <li>The shop is rented.</li> <li>Collects goods from Dhaka, Nazirabad.</li> <li>Agreed grace period is 4 months.</li> </ul> |  |  |

| Investment Breakdown              |          |          |                |  |  |
|-----------------------------------|----------|----------|----------------|--|--|
| Particulars                       | Existing | Proposed | Proposed Total |  |  |
| Bhaj Machine                      | 75,000   | -        | 75,000         |  |  |
| Steel Almirah (3)                 | 50,000   | -        | 50,000         |  |  |
| Showcase, Box, Rack, File Cabinet | 50,000   | -        | 50,000         |  |  |
| Plain Sheet, Steel (rod)          | 40,000   | 2,00,000 | 2,40,000       |  |  |
| Welding machine, drill machine    | 15,000   | -        | 15,000         |  |  |
| Security                          | 20,000   | -        | 20,000         |  |  |
| Total                             | 2,50,000 | 2,00,000 | 4,50,000       |  |  |