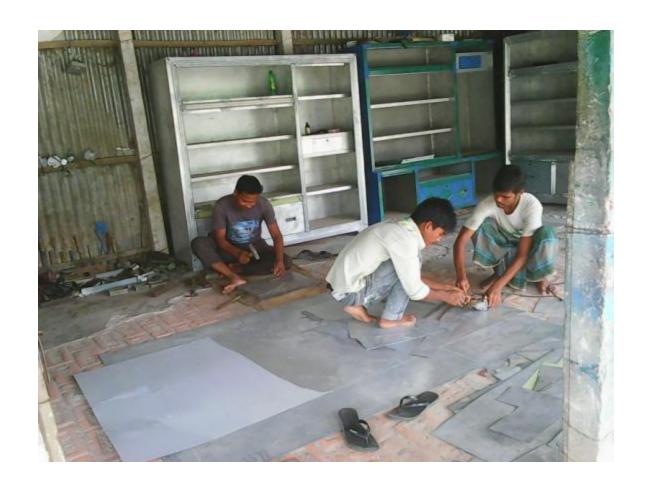

# Pictures

SEPOSA4

| Proposed Nobin Udyokta Business Info              |   |                                                                                                                                                                                                                                                                                                                                                                                                                                                                                      |  |  |
|---------------------------------------------------|---|--------------------------------------------------------------------------------------------------------------------------------------------------------------------------------------------------------------------------------------------------------------------------------------------------------------------------------------------------------------------------------------------------------------------------------------------------------------------------------------|--|--|
| Business Name                                     | : | MAA BABA STEEL HOUSE                                                                                                                                                                                                                                                                                                                                                                                                                                                                 |  |  |
| Location                                          | : | Khayer para bus stand, Tangail.                                                                                                                                                                                                                                                                                                                                                                                                                                                      |  |  |
| Total Investment in BDT                           | : | BDT 4,50,000                                                                                                                                                                                                                                                                                                                                                                                                                                                                         |  |  |
| Financing                                         | : | Self BDT 2,50,000(from existing business) 56%                                                                                                                                                                                                                                                                                                                                                                                                                                        |  |  |
| Present salary/drawings from business (estimates) | : | Required Investment BDT 2,00,000(as equity) 44%  BDT 5,000                                                                                                                                                                                                                                                                                                                                                                                                                           |  |  |
| Proposed Salary                                   | : | BDT 5,000                                                                                                                                                                                                                                                                                                                                                                                                                                                                            |  |  |
| Size of shop                                      | : | 45 ft x 15 ft= 675 square ft                                                                                                                                                                                                                                                                                                                                                                                                                                                         |  |  |
| Implementation                                    | : | <ul> <li>The business is planned to be scaled up by investment in existing goods like; Plain Sheet, Almirah, Showcase, File cabinet, steel (rod), steel box etc.</li> <li>Average 35% gain on sales.</li> <li>The business is operating by entrepreneur. Existing two employees.</li> <li>After getting equity fund one employee will be appointed.</li> <li>The shop is rented.</li> <li>Collects goods from Dhaka, Nazirabad.</li> <li>Agreed grace period is 4 months.</li> </ul> |  |  |