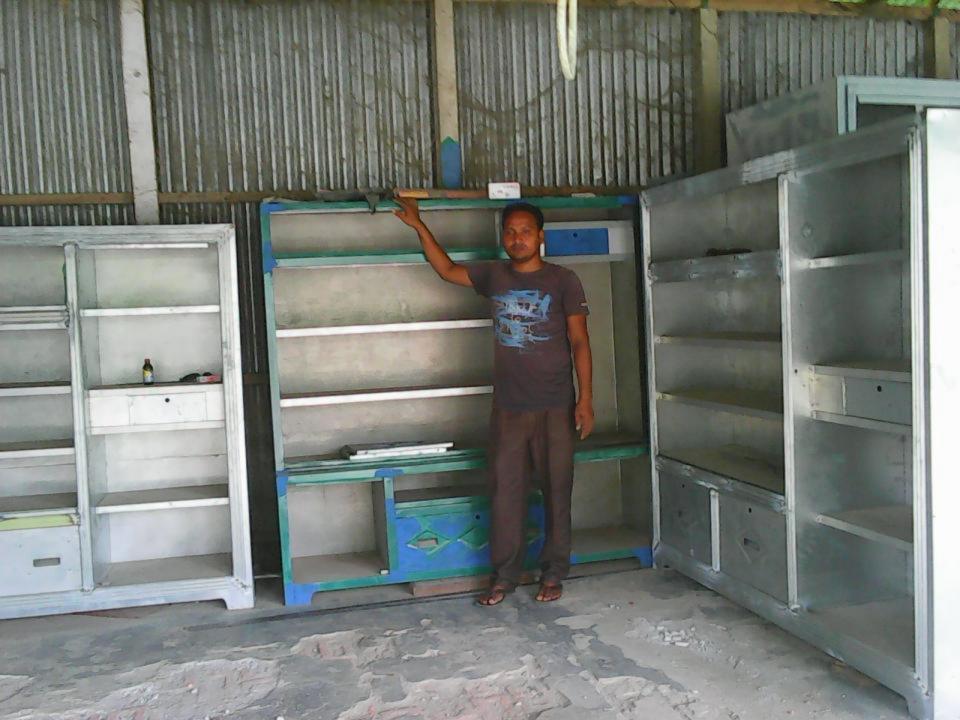

# Pictures

SEPOSA4

| Proposed Nobin Udyokta Business Info              |   |                                                                                                                                                                                                                                                                                                                                                                                                                                                                                      |  |  |
|---------------------------------------------------|---|--------------------------------------------------------------------------------------------------------------------------------------------------------------------------------------------------------------------------------------------------------------------------------------------------------------------------------------------------------------------------------------------------------------------------------------------------------------------------------------|--|--|
| Business Name                                     | : | MAA BABA STEEL HOUSE                                                                                                                                                                                                                                                                                                                                                                                                                                                                 |  |  |
| Location                                          | : | Khayer para bus stand, Tangail.                                                                                                                                                                                                                                                                                                                                                                                                                                                      |  |  |
| Total Investment in BDT                           | : | BDT 4,50,000                                                                                                                                                                                                                                                                                                                                                                                                                                                                         |  |  |
| Financing                                         | : | Self BDT 2,50,000(from existing business) 56%                                                                                                                                                                                                                                                                                                                                                                                                                                        |  |  |
| Present salary/drawings from business (estimates) | : | Required Investment BDT 2,00,000(as equity) 44%  BDT 5,000                                                                                                                                                                                                                                                                                                                                                                                                                           |  |  |
| Proposed Salary                                   | : | BDT 5,000                                                                                                                                                                                                                                                                                                                                                                                                                                                                            |  |  |
| Size of shop                                      | : | 45 ft x 15 ft= 675 square ft                                                                                                                                                                                                                                                                                                                                                                                                                                                         |  |  |
| Implementation                                    | : | <ul> <li>The business is planned to be scaled up by investment in existing goods like; Plain Sheet, Almirah, Showcase, File cabinet, steel (rod), steel box etc.</li> <li>Average 35% gain on sales.</li> <li>The business is operating by entrepreneur. Existing two employees.</li> <li>After getting equity fund one employee will be appointed.</li> <li>The shop is rented.</li> <li>Collects goods from Dhaka, Nazirabad.</li> <li>Agreed grace period is 4 months.</li> </ul> |  |  |