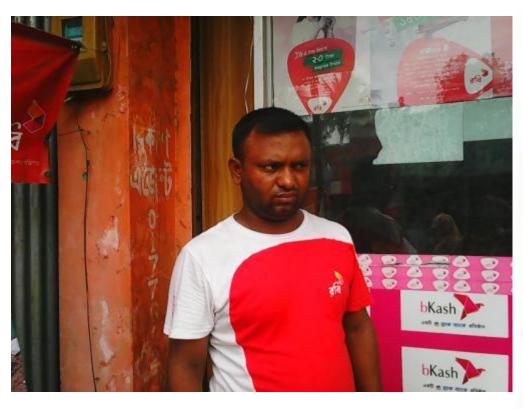

### THREATS

Theft

Fire

Political unrest

# Pictures











































#### গণপ্রজাতন্ত্রী বাংলাদেশ সরকার Government of the People's Republic of Banglades

NATIONAL ID CARD / জাতীয় পরিচয় পর

2

নাম: মোঃ হাকুন অর রশিদ

Name: MD, HARUN OR RASHID

পিতা: মোঃ ঈমান আলী মাতা: মোলাঃ রোখা বেগম

Date of Birth: 15 Mar 1587

Date of Birth: 15 Mar 15

2194

ID NO: 9312894530188

বি কার্ম্য গশংক্রামন্ত্রী বাংলাদেশ সভকাতের সাম্পর্কির মার্ক্রাই বাংলামন্ত্রীর বাংলামন্ত্রী বাংলামন্ত্রীর বাংলামন্ত্রী বাংলাম

প্রদানকারী কর্ম্বনকের যাজর প্রদানের জারিখা ০৭/০৮/২০০৮

इंड, लि, यन्त्रम - १ थावा-३२ (३) 97.70 हेनद्वना -नुकार 0) बारियन गर १० পাইসেল প্রহীতার নাম ঃ 🔫 পিতা/খামীর নাম ঃ क्टिमत पतिमा। ३ छ। । = 2 ६० -ব্যবসা/বৃত্তি চালাইবার অনুমতি দেওছা হইল। BR 56/00/2008

## **FAMILY PICTURE**