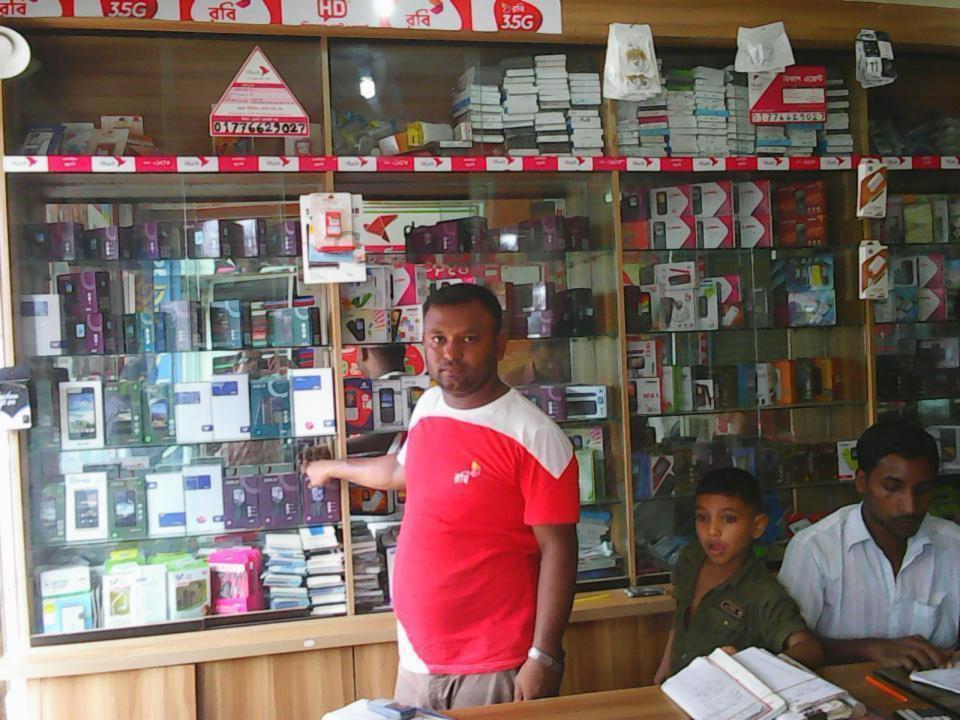

| Proposed Nobin Udyokta Business Info              |   |                                                                                                                                                                                                                                                                                                                                                                                                                                                                                                                                           |  |  |
|---------------------------------------------------|---|-------------------------------------------------------------------------------------------------------------------------------------------------------------------------------------------------------------------------------------------------------------------------------------------------------------------------------------------------------------------------------------------------------------------------------------------------------------------------------------------------------------------------------------------|--|--|
| Business Name                                     | : | ETY TELECOM                                                                                                                                                                                                                                                                                                                                                                                                                                                                                                                               |  |  |
| Location                                          | : | Jhorka Bazar, Ghatail, Tangail.                                                                                                                                                                                                                                                                                                                                                                                                                                                                                                           |  |  |
| Total Investment in BDT                           | : | BDT 5,50,000                                                                                                                                                                                                                                                                                                                                                                                                                                                                                                                              |  |  |
| Financing                                         | : | Self BDT 3,50,000(from existing business) 64% Required Investment BDT 2,00,000(as equity) 36%                                                                                                                                                                                                                                                                                                                                                                                                                                             |  |  |
| Present salary/drawings from business (estimates) | : | BDT 7,000                                                                                                                                                                                                                                                                                                                                                                                                                                                                                                                                 |  |  |
| Proposed Salary                                   | : | BDT 7,000                                                                                                                                                                                                                                                                                                                                                                                                                                                                                                                                 |  |  |
| Size of shop                                      | : | 15ft x 10 ft= 150 square ft                                                                                                                                                                                                                                                                                                                                                                                                                                                                                                               |  |  |
| Implementation                                    | : | <ul> <li>The business is planned to be scaled up by investment in existing goods like; Mobile sets, Charger, Battery, Cover, Casing, Memory card, Headphone, etc.</li> <li>Bkash, Mobile-Banking, Flexiload are provided.</li> <li>Average 15% gain on sales.</li> <li>The business is operating by entrepreneur. Existing two employee.</li> <li>After getting equity one employee will be appointed.</li> <li>The shop is rented.</li> <li>Collects goods from Tangail and agents.</li> <li>Agreed grace period is 4 months.</li> </ul> |  |  |