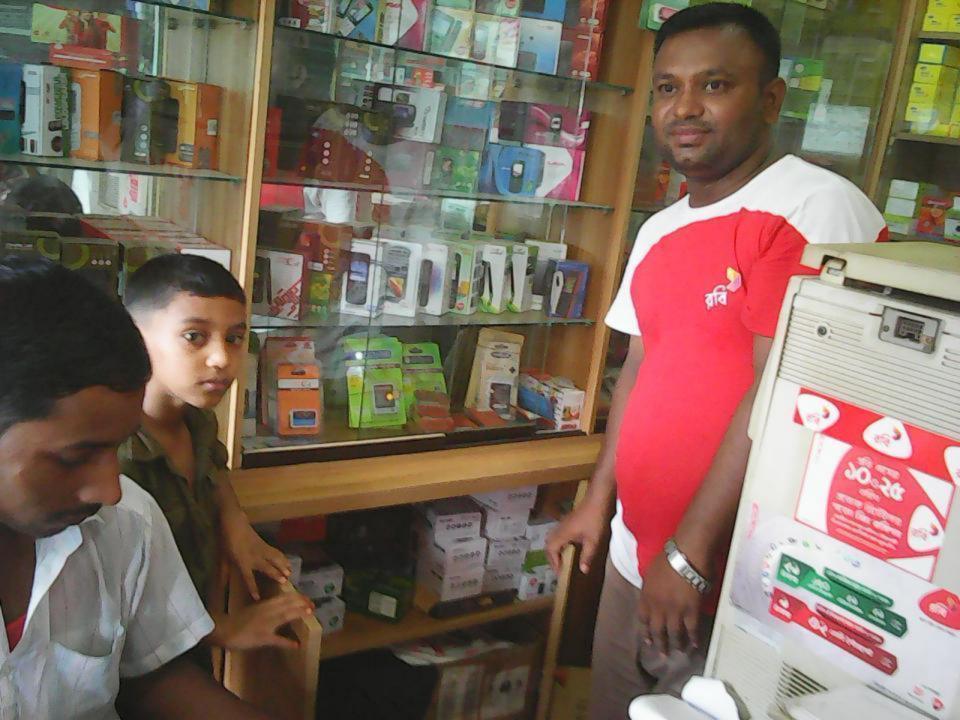

# Pictures

| Proposed Nobin Udyokta Business Info              |   |                                                                                                                                                                                                                                                                                                                                                                                                                                                                                                                                           |  |  |
|---------------------------------------------------|---|-------------------------------------------------------------------------------------------------------------------------------------------------------------------------------------------------------------------------------------------------------------------------------------------------------------------------------------------------------------------------------------------------------------------------------------------------------------------------------------------------------------------------------------------|--|--|
| Business Name                                     | : | ETY TELECOM                                                                                                                                                                                                                                                                                                                                                                                                                                                                                                                               |  |  |
| Location                                          | : | Jhorka Bazar, Ghatail, Tangail.                                                                                                                                                                                                                                                                                                                                                                                                                                                                                                           |  |  |
| Total Investment in BDT                           | : | BDT 5,50,000                                                                                                                                                                                                                                                                                                                                                                                                                                                                                                                              |  |  |
| Financing                                         | : | Self BDT 3,50,000(from existing business) 64% Required Investment BDT 2,00,000(as equity) 36%                                                                                                                                                                                                                                                                                                                                                                                                                                             |  |  |
| Present salary/drawings from business (estimates) | : | BDT 7,000                                                                                                                                                                                                                                                                                                                                                                                                                                                                                                                                 |  |  |
| Proposed Salary                                   | : | BDT 7,000                                                                                                                                                                                                                                                                                                                                                                                                                                                                                                                                 |  |  |
| Size of shop                                      | : | 15ft x 10 ft= 150 square ft                                                                                                                                                                                                                                                                                                                                                                                                                                                                                                               |  |  |
| Implementation                                    | : | <ul> <li>The business is planned to be scaled up by investment in existing goods like; Mobile sets, Charger, Battery, Cover, Casing, Memory card, Headphone, etc.</li> <li>Bkash, Mobile-Banking, Flexiload are provided.</li> <li>Average 15% gain on sales.</li> <li>The business is operating by entrepreneur. Existing two employee.</li> <li>After getting equity one employee will be appointed.</li> <li>The shop is rented.</li> <li>Collects goods from Tangail and agents.</li> <li>Agreed grace period is 4 months.</li> </ul> |  |  |