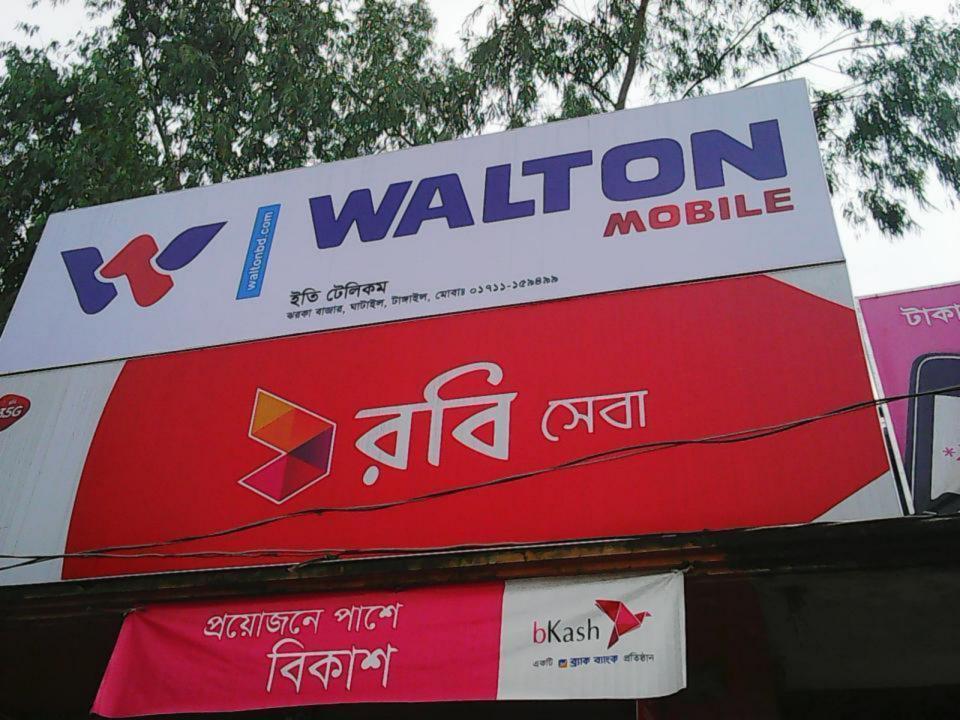

| Proposed Nobin Udyokta Business Info              |   |                                                                                                                                                                                                                                                                                                                                                                                                                                                                                                                                           |  |  |
|---------------------------------------------------|---|-------------------------------------------------------------------------------------------------------------------------------------------------------------------------------------------------------------------------------------------------------------------------------------------------------------------------------------------------------------------------------------------------------------------------------------------------------------------------------------------------------------------------------------------|--|--|
| Business Name                                     | : | ETY TELECOM                                                                                                                                                                                                                                                                                                                                                                                                                                                                                                                               |  |  |
| Location                                          | : | Jhorka Bazar, Ghatail, Tangail.                                                                                                                                                                                                                                                                                                                                                                                                                                                                                                           |  |  |
| Total Investment in BDT                           | : | BDT 5,50,000                                                                                                                                                                                                                                                                                                                                                                                                                                                                                                                              |  |  |
| Financing                                         | : | Self BDT 3,50,000(from existing business) 64% Required Investment BDT 2,00,000(as equity) 36%                                                                                                                                                                                                                                                                                                                                                                                                                                             |  |  |
| Present salary/drawings from business (estimates) | : | BDT 7,000                                                                                                                                                                                                                                                                                                                                                                                                                                                                                                                                 |  |  |
| Proposed Salary                                   | : | BDT 7,000                                                                                                                                                                                                                                                                                                                                                                                                                                                                                                                                 |  |  |
| Size of shop                                      | : | 15ft x 10 ft= 150 square ft                                                                                                                                                                                                                                                                                                                                                                                                                                                                                                               |  |  |
| Implementation                                    | : | <ul> <li>The business is planned to be scaled up by investment in existing goods like; Mobile sets, Charger, Battery, Cover, Casing, Memory card, Headphone, etc.</li> <li>Bkash, Mobile-Banking, Flexiload are provided.</li> <li>Average 15% gain on sales.</li> <li>The business is operating by entrepreneur. Existing two employee.</li> <li>After getting equity one employee will be appointed.</li> <li>The shop is rented.</li> <li>Collects goods from Tangail and agents.</li> <li>Agreed grace period is 4 months.</li> </ul> |  |  |