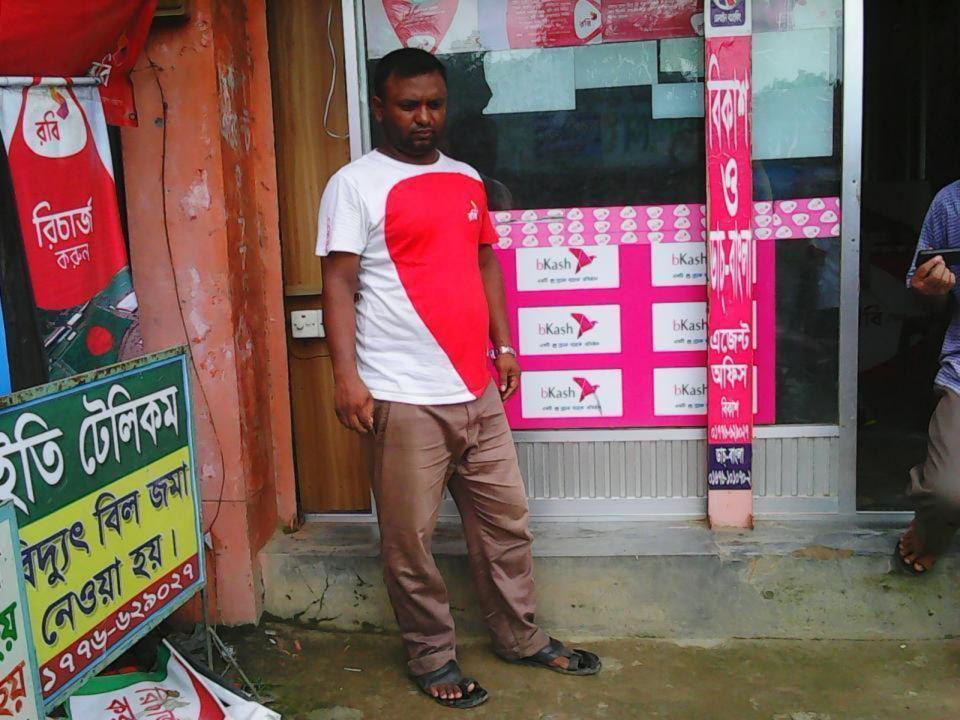

|                 |                 |
| 2.3 | Investment Pay Back (Including  | 00 000          | 80,000          | 80,000          |
| 2.5 | Ownership Tr. Fee)              | 80,000          |                 |                 |
|     | Total Cash Outflow              | 280,000         | 80,000          | 80,000          |
| 3   | Net Cash Surplus                | 121,360         | 252,788         | 394,787         |

## SWOT ANALYSIS

# Strength

Employment: Self: 01 Family:0 Others:2

Experience & Skill: 11 Years

Quality goods & services;

Skill and experience;

## WEAKNESS

Lack of Capital/Investment

## **O**PPORTUNITIES

Huge demand in the community Location of shop; Regular customers;

### THREATS

Theft

Fire

Political unrest

# Pictures











































#### গণপ্রজাতন্ত্রী বাংলাদেশ সরকার Government of the People's Republic of Banglades

NATIONAL ID CARD / জাতীয় পরিচয় পর

2

নাম: মোঃ হাকুন অর রশিদ

Name: MD, HARUN OR RASHID

পিতা: মোঃ ঈমান আলী মাতা: মোলাঃ রোখা বেগম

Date of Birth: 15 Mar 1587

Date of Birth: 15 Mar 15

2194

ID NO: 9312894530188

বি কার্ম্য গশংক্রামন্ত্রী বাংলাদেশ সভকাতের সাম্পর্কির মার্ক্রাই বাংলামন্ত্রীর বাংলামন্ত্রী বাংলামন্ত্রীর বাংলামন্ত্রী বাংলাম

প্রদানকারী কর্ম্বনকের যাজর প্রদানের জারিখা ০৭/০৮/২০০৮

इंड, लि, यन्त्रम - १ थावा-३२ (३) 97.70 हेनद्वना -नुकार 0) बारियन गर १० পাইসেল প্রহীতার নাম ঃ 🔫 পিতা/খামীর নাম ঃ क्टिमत पतिमा। ३ छ। । = 2 ६० -ব্যবসা/বৃত্তি চালাইবার অনুমতি দেওছা হইল। BR 56/00/2008

## **FAMILY PICTURE**