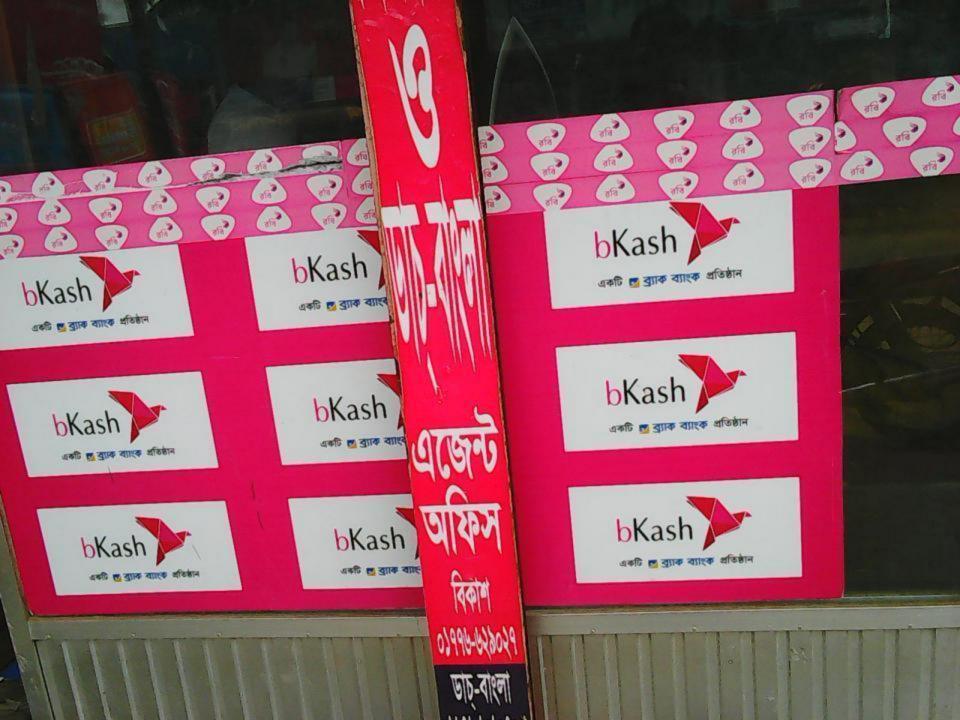

Loan              |                 |                 |                 |
| 2.3 | Investment Pay Back (Including  | 00 000          | 80,000          | 80,000          |
| 2.5 | Ownership Tr. Fee)              | 80,000          |                 |                 |
|     | Total Cash Outflow              | 280,000         | 80,000          | 80,000          |
| 3   | Net Cash Surplus                | 121,360         | 252,788         | 394,787         |

## SWOT ANALYSIS

# Strength

Employment: Self: 01 Family:0 Others:2

Experience & Skill: 11 Years

Quality goods & services;

Skill and experience;

## WEAKNESS

Lack of Capital/Investment

## **O**PPORTUNITIES

Huge demand in the community Location of shop; Regular customers;

### THREATS

Theft

Fire

Political unrest

# Pictures











































#### গণপ্রজাতন্ত্রী বাংলাদেশ সরকার Government of the People's Republic of Banglades

NATIONAL ID CARD / জাতীয় পরিচয় পর

2

নাম: মোঃ হাকুন অর রশিদ

Name: MD, HARUN OR RASHID

পিতা: মোঃ ঈমান আলী মাতা: মোলাঃ রোখা বেগম

Date of Birth: 15 Mar 1587

Date of Birth: 15 Mar 15

2194

ID NO: 9312894530188

বি কার্ম্য গশংক্রামন্ত্রী বাংলাদেশ সভকাতের সাম্পর্কির মার্ক্রাই বাংলামন্ত্রীর বাংলামন্ত্রী বাংলামন্ত্রীর বাংলামন্ত্রী বাংলাম

প্রদানকারী কর্ম্বনকের যাজর প্রদানের জারিখা ০৭/০৮/২০০৮

इंड, लि, यन्त्रम - १ थावा-३२ (३) 97.70 हेनद्वना -नुकार 0) बारियन गर १० পাইসেল প্রহীতার নাম ঃ 🔫 পিতা/খামীর নাম ঃ क्टिमत पतिमा। ३ छ। । = 2 ६० -ব্যবসা/বৃত্তি চালাইবার অনুমতি দেওছা হইল। BR 56/00/2008

## **FAMILY PICTURE**