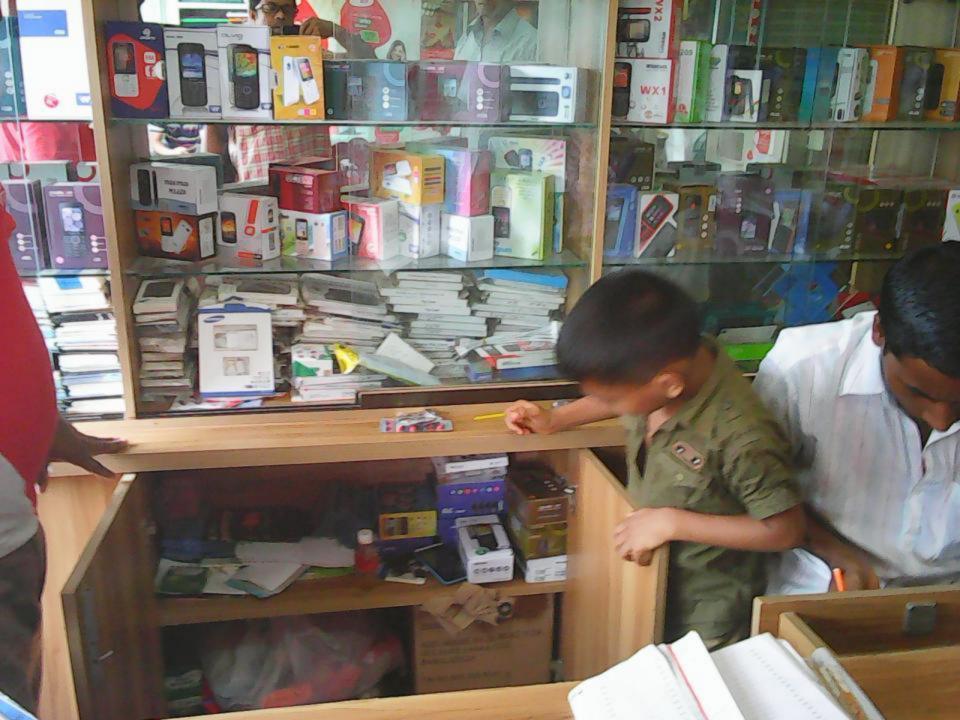

# Pictures

| Proposed Nobin Udyokta Business Info              |   |                                                                                                                                                                                                                                                                                                                                                                                                                                                                                                                                           |  |  |
|---------------------------------------------------|---|-------------------------------------------------------------------------------------------------------------------------------------------------------------------------------------------------------------------------------------------------------------------------------------------------------------------------------------------------------------------------------------------------------------------------------------------------------------------------------------------------------------------------------------------|--|--|
| Business Name                                     | : | ETY TELECOM                                                                                                                                                                                                                                                                                                                                                                                                                                                                                                                               |  |  |
| Location                                          | : | Jhorka Bazar, Ghatail, Tangail.                                                                                                                                                                                                                                                                                                                                                                                                                                                                                                           |  |  |
| Total Investment in BDT                           | : | BDT 5,50,000                                                                                                                                                                                                                                                                                                                                                                                                                                                                                                                              |  |  |
| Financing                                         | : | Self BDT 3,50,000(from existing business) 64% Required Investment BDT 2,00,000(as equity) 36%                                                                                                                                                                                                                                                                                                                                                                                                                                             |  |  |
| Present salary/drawings from business (estimates) | : | BDT 7,000                                                                                                                                                                                                                                                                                                                                                                                                                                                                                                                                 |  |  |
| Proposed Salary                                   | : | BDT 7,000                                                                                                                                                                                                                                                                                                                                                                                                                                                                                                                                 |  |  |
| Size of shop                                      | : | 15ft x 10 ft= 150 square ft                                                                                                                                                                                                                                                                                                                                                                                                                                                                                                               |  |  |
| Implementation                                    | : | <ul> <li>The business is planned to be scaled up by investment in existing goods like; Mobile sets, Charger, Battery, Cover, Casing, Memory card, Headphone, etc.</li> <li>Bkash, Mobile-Banking, Flexiload are provided.</li> <li>Average 15% gain on sales.</li> <li>The business is operating by entrepreneur. Existing two employee.</li> <li>After getting equity one employee will be appointed.</li> <li>The shop is rented.</li> <li>Collects goods from Tangail and agents.</li> <li>Agreed grace period is 4 months.</li> </ul> |  |  |