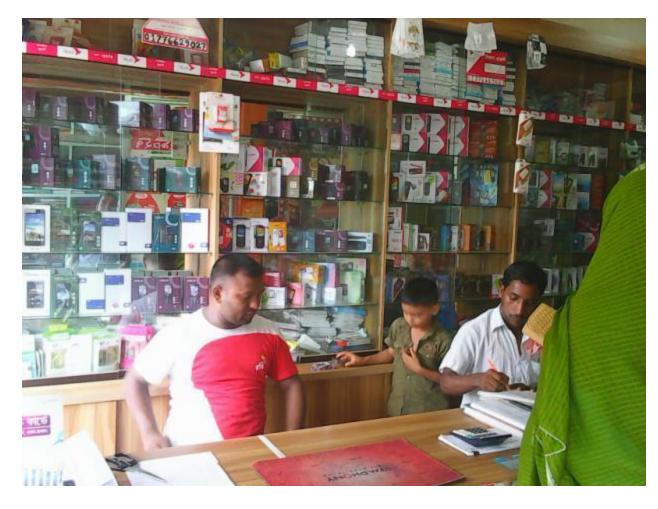

| Proposed Nobin Udyokta Business Info              |   |                                                                                                                                                                                                                                                                                                                                                                                                                                                                                                                                           |  |  |
|---------------------------------------------------|---|-------------------------------------------------------------------------------------------------------------------------------------------------------------------------------------------------------------------------------------------------------------------------------------------------------------------------------------------------------------------------------------------------------------------------------------------------------------------------------------------------------------------------------------------|--|--|
| Business Name                                     | : | ETY TELECOM                                                                                                                                                                                                                                                                                                                                                                                                                                                                                                                               |  |  |
| Location                                          | : | Jhorka Bazar, Ghatail, Tangail.                                                                                                                                                                                                                                                                                                                                                                                                                                                                                                           |  |  |
| Total Investment in BDT                           | : | BDT 5,50,000                                                                                                                                                                                                                                                                                                                                                                                                                                                                                                                              |  |  |
| Financing                                         | : | Self BDT 3,50,000(from existing business) 64% Required Investment BDT 2,00,000(as equity) 36%                                                                                                                                                                                                                                                                                                                                                                                                                                             |  |  |
| Present salary/drawings from business (estimates) | : | BDT 7,000                                                                                                                                                                                                                                                                                                                                                                                                                                                                                                                                 |  |  |
| Proposed Salary                                   | : | BDT 7,000                                                                                                                                                                                                                                                                                                                                                                                                                                                                                                                                 |  |  |
| Size of shop                                      | : | 15ft x 10 ft= 150 square ft                                                                                                                                                                                                                                                                                                                                                                                                                                                                                                               |  |  |
| Implementation                                    | : | <ul> <li>The business is planned to be scaled up by investment in existing goods like; Mobile sets, Charger, Battery, Cover, Casing, Memory card, Headphone, etc.</li> <li>Bkash, Mobile-Banking, Flexiload are provided.</li> <li>Average 15% gain on sales.</li> <li>The business is operating by entrepreneur. Existing two employee.</li> <li>After getting equity one employee will be appointed.</li> <li>The shop is rented.</li> <li>Collects goods from Tangail and agents.</li> <li>Agreed grace period is 4 months.</li> </ul> |  |  |