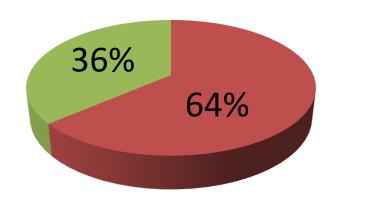

| Proposed Nobin Udyokta Business Info              |   |                                                                                                                                                                                                                                                                                                                                                                                                                                                                                                                                           |  |  |
|---------------------------------------------------|---|-------------------------------------------------------------------------------------------------------------------------------------------------------------------------------------------------------------------------------------------------------------------------------------------------------------------------------------------------------------------------------------------------------------------------------------------------------------------------------------------------------------------------------------------|--|--|
| Business Name                                     | : | ETY TELECOM                                                                                                                                                                                                                                                                                                                                                                                                                                                                                                                               |  |  |
| Location                                          | : | Jhorka Bazar, Ghatail, Tangail.                                                                                                                                                                                                                                                                                                                                                                                                                                                                                                           |  |  |
| Total Investment in BDT                           | : | BDT 5,50,000                                                                                                                                                                                                                                                                                                                                                                                                                                                                                                                              |  |  |
| Financing                                         | : | Self BDT 3,50,000(from existing business) 64% Required Investment BDT 2,00,000(as equity) 36%                                                                                                                                                                                                                                                                                                                                                                                                                                             |  |  |
| Present salary/drawings from business (estimates) | : | BDT 7,000                                                                                                                                                                                                                                                                                                                                                                                                                                                                                                                                 |  |  |
| Proposed Salary                                   | : | BDT 7,000                                                                                                                                                                                                                                                                                                                                                                                                                                                                                                                                 |  |  |
| Size of shop                                      | : | 15ft x 10 ft= 150 square ft                                                                                                                                                                                                                                                                                                                                                                                                                                                                                                               |  |  |
| Implementation                                    | : | <ul> <li>The business is planned to be scaled up by investment in existing goods like; Mobile sets, Charger, Battery, Cover, Casing, Memory card, Headphone, etc.</li> <li>Bkash, Mobile-Banking, Flexiload are provided.</li> <li>Average 15% gain on sales.</li> <li>The business is operating by entrepreneur. Existing two employee.</li> <li>After getting equity one employee will be appointed.</li> <li>The shop is rented.</li> <li>Collects goods from Tangail and agents.</li> <li>Agreed grace period is 4 months.</li> </ul> |  |  |