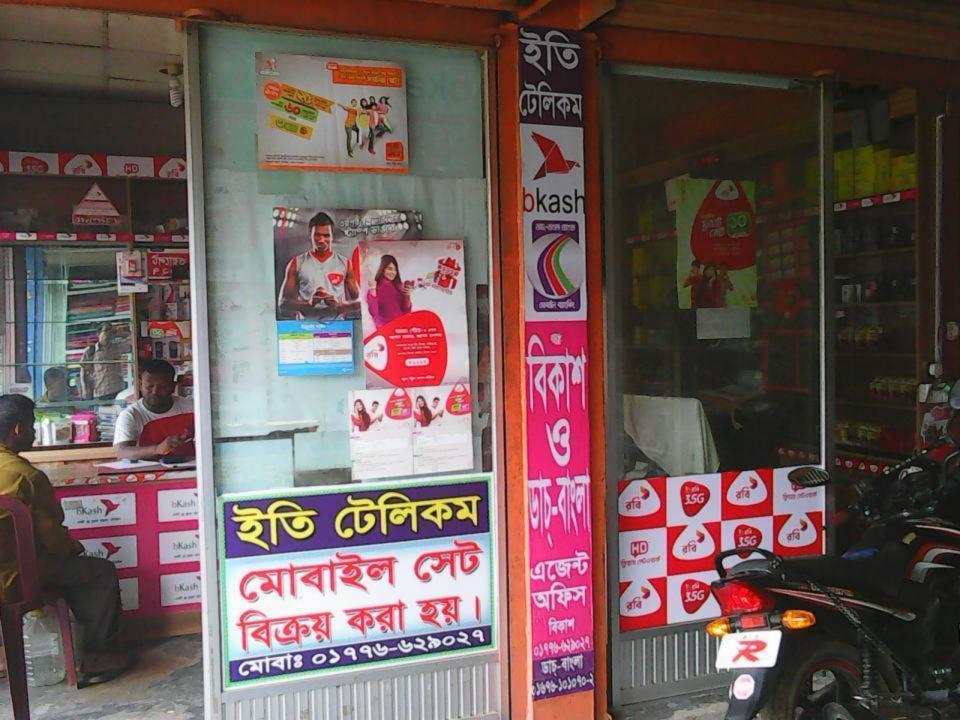

n              |                 |                 |                 |
| 2.3 | Investment Pay Back (Including  | 00 000          | 80,000          | 80,000          |
| 2.5 | Ownership Tr. Fee)              | 80,000          |                 |                 |
|     | Total Cash Outflow              | 280,000         | 80,000          | 80,000          |
| 3   | Net Cash Surplus                | 121,360         | 252,788         | 394,787         |

## SWOT ANALYSIS

# Strength

Employment: Self: 01 Family:0 Others:2

Experience & Skill: 11 Years

Quality goods & services;

Skill and experience;

## WEAKNESS

Lack of Capital/Investment

## **O**PPORTUNITIES

Huge demand in the community Location of shop; Regular customers;

### THREATS

Theft

Fire

Political unrest

# Pictures











































#### গণপ্রজাতন্ত্রী বাংলাদেশ সরকার Government of the People's Republic of Banglades

NATIONAL ID CARD / জাতীয় পরিচয় পর

2

নাম: মোঃ হাকুন অর রশিদ

Name: MD, HARUN OR RASHID

পিতা: মোঃ ঈমান আলী মাতা: মোলাঃ রোখা বেগম

Date of Birth: 15 Mar 1587

Date of Birth: 15 Mar 15

2194

ID NO: 9312894530188

বি কার্ম্য গশংক্রামন্ত্রী বাংলাদেশ সভকাতের সাম্পর্কির মার্ক্রাই বাংলামন্ত্রীর বাংলামন্ত্রী বাংলামন্ত্রীর বাংলামন্ত্রী বাংলাম

প্রদানকারী কর্ম্বনকের যাজর প্রদানের জারিখা ০৭/০৮/২০০৮

इंड, लि, यन्त्रम - १ थावा-३२ (३) 97.70 हेनद्वना -नुकार 0) बारियन गर १० পাইসেল প্রহীতার নাম ঃ 🔫 পিতা/খামীর নাম ঃ क्टिमत पतिमा। ३ छ। । = 2 ६० -ব্যবসা/বৃত্তি চালাইবার অনুমতি দেওছা হইল। BR 56/00/2008

## **FAMILY PICTURE**