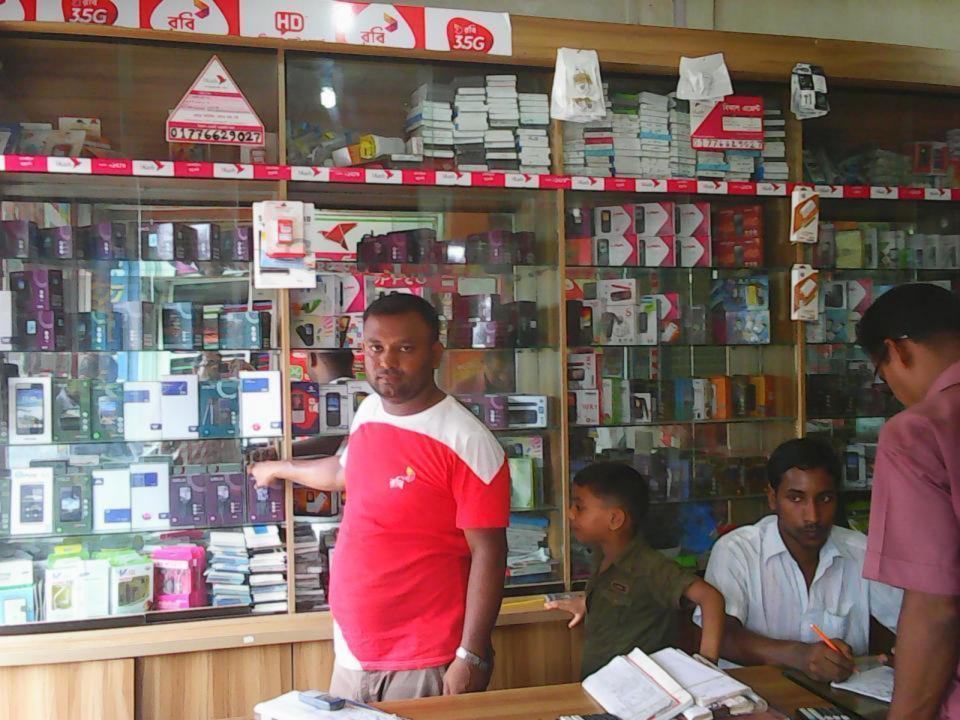

| Proposed Nobin Udyokta Business Info              |   |                                                                                                                                                                                                                                                                                                                                                                                                                                                                                                                                           |  |  |
|---------------------------------------------------|---|-------------------------------------------------------------------------------------------------------------------------------------------------------------------------------------------------------------------------------------------------------------------------------------------------------------------------------------------------------------------------------------------------------------------------------------------------------------------------------------------------------------------------------------------|--|--|
| Business Name                                     | : | ETY TELECOM                                                                                                                                                                                                                                                                                                                                                                                                                                                                                                                               |  |  |
| Location                                          | : | Jhorka Bazar, Ghatail, Tangail.                                                                                                                                                                                                                                                                                                                                                                                                                                                                                                           |  |  |
| Total Investment in BDT                           | : | BDT 5,50,000                                                                                                                                                                                                                                                                                                                                                                                                                                                                                                                              |  |  |
| Financing                                         | : | Self BDT 3,50,000(from existing business) 64% Required Investment BDT 2,00,000(as equity) 36%                                                                                                                                                                                                                                                                                                                                                                                                                                             |  |  |
| Present salary/drawings from business (estimates) | : | BDT 7,000                                                                                                                                                                                                                                                                                                                                                                                                                                                                                                                                 |  |  |
| Proposed Salary                                   | : | BDT 7,000                                                                                                                                                                                                                                                                                                                                                                                                                                                                                                                                 |  |  |
| Size of shop                                      | : | 15ft x 10 ft= 150 square ft                                                                                                                                                                                                                                                                                                                                                                                                                                                                                                               |  |  |
| Implementation                                    | : | <ul> <li>The business is planned to be scaled up by investment in existing goods like; Mobile sets, Charger, Battery, Cover, Casing, Memory card, Headphone, etc.</li> <li>Bkash, Mobile-Banking, Flexiload are provided.</li> <li>Average 15% gain on sales.</li> <li>The business is operating by entrepreneur. Existing two employee.</li> <li>After getting equity one employee will be appointed.</li> <li>The shop is rented.</li> <li>Collects goods from Tangail and agents.</li> <li>Agreed grace period is 4 months.</li> </ul> |  |  |