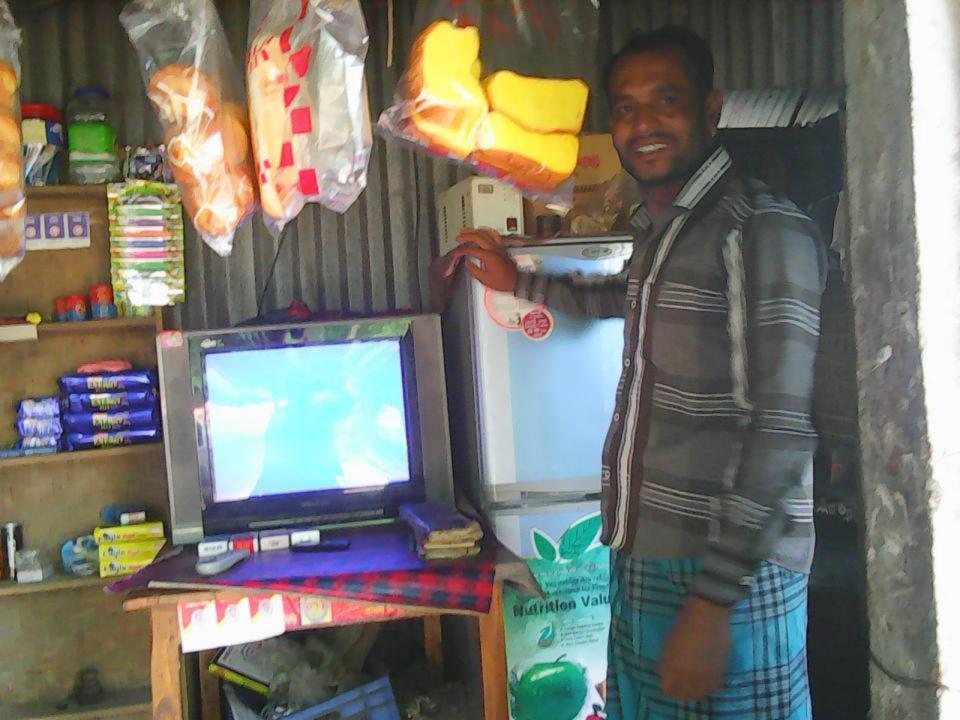

| Proposed Nobin Udyokta Business Info                 |   |                                                                                                                                                                                                                                                                                                                                                                                                                                                                                                                                      |  |  |
|------------------------------------------------------|---|--------------------------------------------------------------------------------------------------------------------------------------------------------------------------------------------------------------------------------------------------------------------------------------------------------------------------------------------------------------------------------------------------------------------------------------------------------------------------------------------------------------------------------------|--|--|
| Business Name                                        | : | JAMAN STORE                                                                                                                                                                                                                                                                                                                                                                                                                                                                                                                          |  |  |
| Location                                             | : | At entrepreneur's own house                                                                                                                                                                                                                                                                                                                                                                                                                                                                                                          |  |  |
| Total Investment in BDT                              | : | BDT 1,65,000                                                                                                                                                                                                                                                                                                                                                                                                                                                                                                                         |  |  |
| Financing                                            | : | Self BDT 90,000(from existing business) 55%<br>Required Investment BDT 75,000(as equity) 45%                                                                                                                                                                                                                                                                                                                                                                                                                                         |  |  |
| Present salary/drawings<br>from business (estimates) | : | BDT 5,000                                                                                                                                                                                                                                                                                                                                                                                                                                                                                                                            |  |  |
| Proposed Salary                                      | : | BDT 5,000                                                                                                                                                                                                                                                                                                                                                                                                                                                                                                                            |  |  |
| Size of shop                                         | : | 8ft x 10 ft= 80 square ft                                                                                                                                                                                                                                                                                                                                                                                                                                                                                                            |  |  |
| Implementation                                       | : | <ul> <li>The business is planned to be scaled up by investment in existing goods like; Pulse, Sugar, Flour, Biscuit, Chips, Chanachur, Soft drinks, etc.</li> <li>paddy and Briquette also available.</li> <li>Average 15% gain on sales of normal goods.</li> <li>Average 25% gain on Briquette and Paddy sales.</li> <li>The business is operating by entrepreneur. Existing no employee.</li> <li>The shop is rented.</li> <li>Collects goods from Ghatail and local market.</li> <li>Agreed grace period is 4 months.</li> </ul> |  |  |