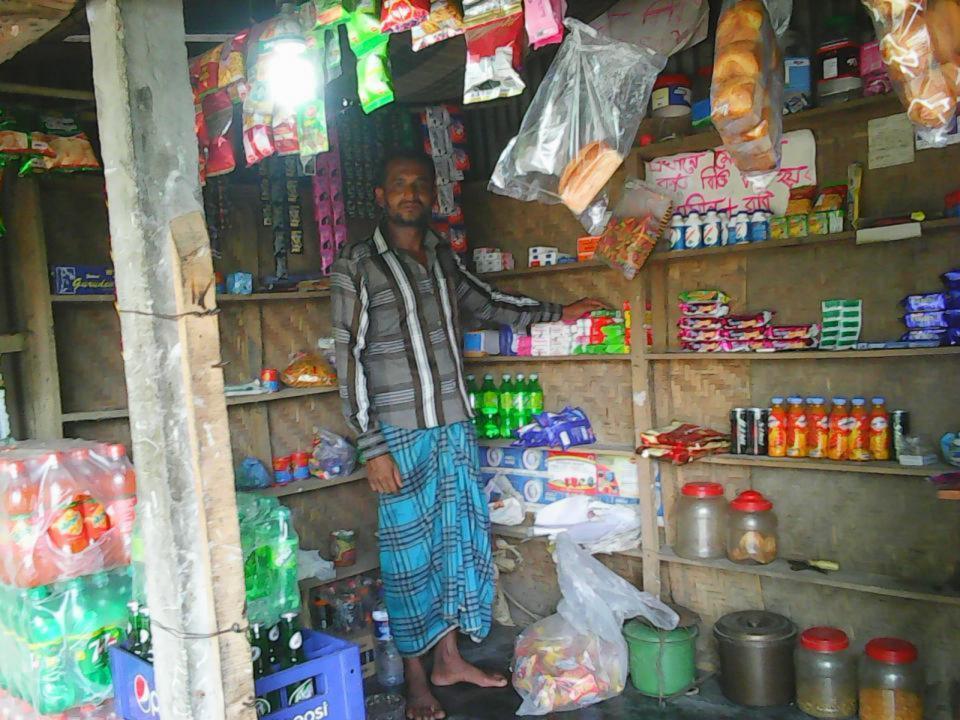

| Proposed Nobin Udyokta Business Info                 |   |                                                                                                                                                                                                                                                                                                                                                                                                                                                                                                                                      |  |  |
|------------------------------------------------------|---|--------------------------------------------------------------------------------------------------------------------------------------------------------------------------------------------------------------------------------------------------------------------------------------------------------------------------------------------------------------------------------------------------------------------------------------------------------------------------------------------------------------------------------------|--|--|
| Business Name                                        | : | JAMAN STORE                                                                                                                                                                                                                                                                                                                                                                                                                                                                                                                          |  |  |
| Location                                             | : | At entrepreneur's own house                                                                                                                                                                                                                                                                                                                                                                                                                                                                                                          |  |  |
| Total Investment in BDT                              | : | BDT 1,65,000                                                                                                                                                                                                                                                                                                                                                                                                                                                                                                                         |  |  |
| Financing                                            | : | Self BDT 90,000(from existing business) 55%<br>Required Investment BDT 75,000(as equity) 45%                                                                                                                                                                                                                                                                                                                                                                                                                                         |  |  |
| Present salary/drawings<br>from business (estimates) | : | BDT 5,000                                                                                                                                                                                                                                                                                                                                                                                                                                                                                                                            |  |  |
| Proposed Salary                                      | : | BDT 5,000                                                                                                                                                                                                                                                                                                                                                                                                                                                                                                                            |  |  |
| Size of shop                                         | : | 8ft x 10 ft= 80 square ft                                                                                                                                                                                                                                                                                                                                                                                                                                                                                                            |  |  |
| Implementation                                       | : | <ul> <li>The business is planned to be scaled up by investment in existing goods like; Pulse, Sugar, Flour, Biscuit, Chips, Chanachur, Soft drinks, etc.</li> <li>paddy and Briquette also available.</li> <li>Average 15% gain on sales of normal goods.</li> <li>Average 25% gain on Briquette and Paddy sales.</li> <li>The business is operating by entrepreneur. Existing no employee.</li> <li>The shop is rented.</li> <li>Collects goods from Ghatail and local market.</li> <li>Agreed grace period is 4 months.</li> </ul> |  |  |