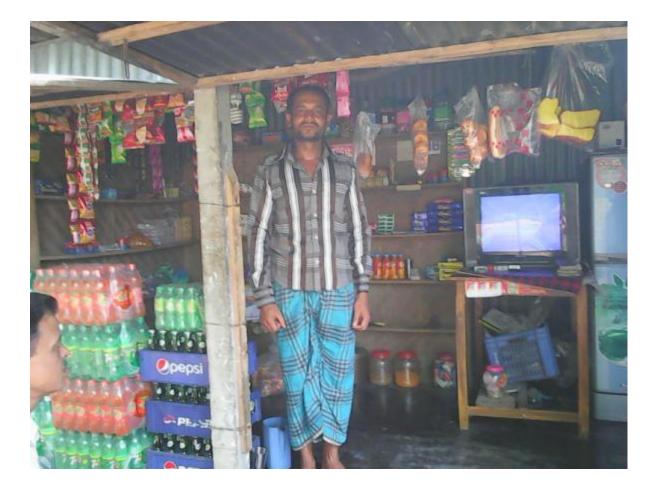

| Proposed Nobin Udyokta Business Info                 |   |                                                                                                                                                                                                                                                                                                                                                                                                                                                                                                                                      |  |  |
|------------------------------------------------------|---|--------------------------------------------------------------------------------------------------------------------------------------------------------------------------------------------------------------------------------------------------------------------------------------------------------------------------------------------------------------------------------------------------------------------------------------------------------------------------------------------------------------------------------------|--|--|
| Business Name                                        | : | JAMAN STORE                                                                                                                                                                                                                                                                                                                                                                                                                                                                                                                          |  |  |
| Location                                             | : | At entrepreneur's own house                                                                                                                                                                                                                                                                                                                                                                                                                                                                                                          |  |  |
| Total Investment in BDT                              | : | BDT 1,65,000                                                                                                                                                                                                                                                                                                                                                                                                                                                                                                                         |  |  |
| Financing                                            | : | Self BDT 90,000(from existing business) 55%<br>Required Investment BDT 75,000(as equity) 45%                                                                                                                                                                                                                                                                                                                                                                                                                                         |  |  |
| Present salary/drawings<br>from business (estimates) | : | BDT 5,000                                                                                                                                                                                                                                                                                                                                                                                                                                                                                                                            |  |  |
| Proposed Salary                                      | : | BDT 5,000                                                                                                                                                                                                                                                                                                                                                                                                                                                                                                                            |  |  |
| Size of shop                                         | : | 8ft x 10 ft= 80 square ft                                                                                                                                                                                                                                                                                                                                                                                                                                                                                                            |  |  |
| Implementation                                       | : | <ul> <li>The business is planned to be scaled up by investment in existing goods like; Pulse, Sugar, Flour, Biscuit, Chips, Chanachur, Soft drinks, etc.</li> <li>paddy and Briquette also available.</li> <li>Average 15% gain on sales of normal goods.</li> <li>Average 25% gain on Briquette and Paddy sales.</li> <li>The business is operating by entrepreneur. Existing no employee.</li> <li>The shop is rented.</li> <li>Collects goods from Ghatail and local market.</li> <li>Agreed grace period is 4 months.</li> </ul> |  |  |