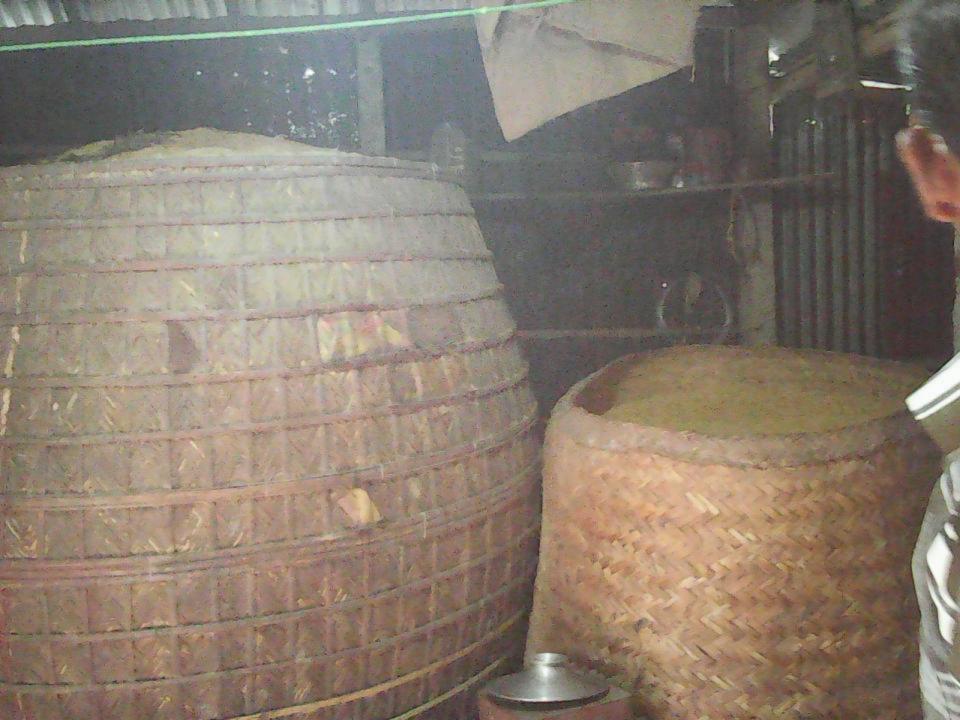

| Proposed Nobin Udyokta Business Info                 |   |                                                                                                                                                                                                                                                                                                                                                                                                                                                                                                                                      |  |  |
|------------------------------------------------------|---|--------------------------------------------------------------------------------------------------------------------------------------------------------------------------------------------------------------------------------------------------------------------------------------------------------------------------------------------------------------------------------------------------------------------------------------------------------------------------------------------------------------------------------------|--|--|
| Business Name                                        | : | JAMAN STORE                                                                                                                                                                                                                                                                                                                                                                                                                                                                                                                          |  |  |
| Location                                             | : | At entrepreneur's own house                                                                                                                                                                                                                                                                                                                                                                                                                                                                                                          |  |  |
| Total Investment in BDT                              | : | BDT 1,65,000                                                                                                                                                                                                                                                                                                                                                                                                                                                                                                                         |  |  |
| Financing                                            | : | Self BDT 90,000(from existing business) 55%<br>Required Investment BDT 75,000(as equity) 45%                                                                                                                                                                                                                                                                                                                                                                                                                                         |  |  |
| Present salary/drawings<br>from business (estimates) | : | BDT 5,000                                                                                                                                                                                                                                                                                                                                                                                                                                                                                                                            |  |  |
| Proposed Salary                                      | : | BDT 5,000                                                                                                                                                                                                                                                                                                                                                                                                                                                                                                                            |  |  |
| Size of shop                                         | : | 8ft x 10 ft= 80 square ft                                                                                                                                                                                                                                                                                                                                                                                                                                                                                                            |  |  |
| Implementation                                       | : | <ul> <li>The business is planned to be scaled up by investment in existing goods like; Pulse, Sugar, Flour, Biscuit, Chips, Chanachur, Soft drinks, etc.</li> <li>paddy and Briquette also available.</li> <li>Average 15% gain on sales of normal goods.</li> <li>Average 25% gain on Briquette and Paddy sales.</li> <li>The business is operating by entrepreneur. Existing no employee.</li> <li>The shop is rented.</li> <li>Collects goods from Ghatail and local market.</li> <li>Agreed grace period is 4 months.</li> </ul> |  |  |

| Investment Breakdown                                                                                  |                  |                  |                            |  |  |
|-------------------------------------------------------------------------------------------------------|------------------|------------------|----------------------------|--|--|
| Particulars                                                                                           | Existing         | Proposed         | Proposed Total             |  |  |
| Rice (110 x 600)<br>Pulse, Sugar, Flour, Biscuit, Chips,<br>Chanachur, Soft drinks, etc.<br>Briquette | 66,000<br>14,000 | 15,000<br>60,000 | 66,000<br>29,000<br>60,000 |  |  |
| Fridge                                                                                                | 10,000           |                  | 10,000                     |  |  |
| Total                                                                                                 | 90,000           | 75,000           | 1,65,000                   |  |  |