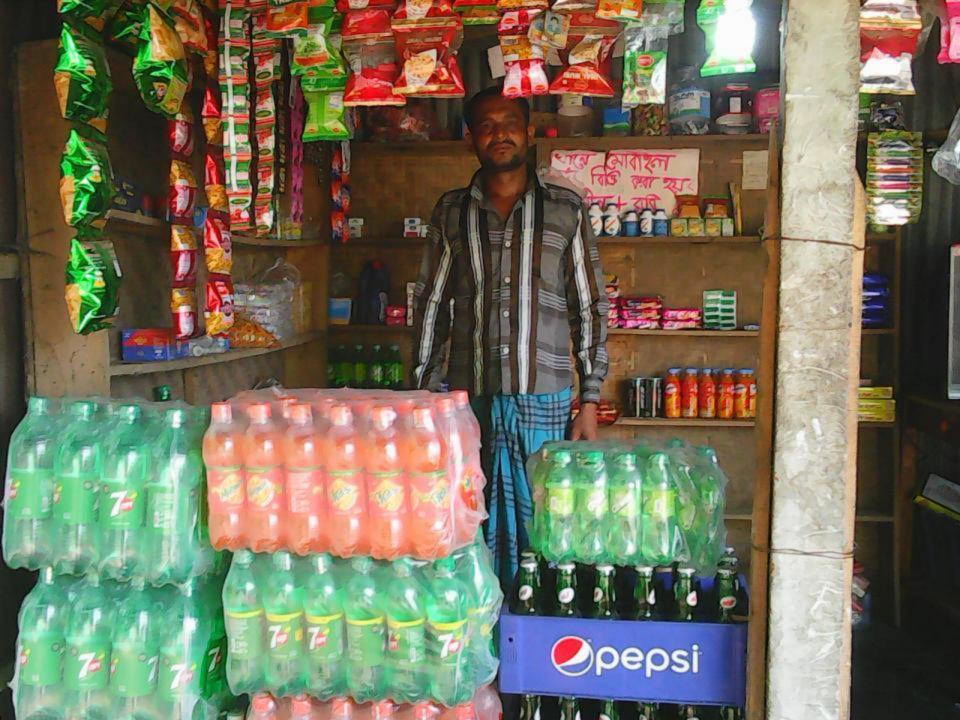

| Proposed Nobin Udyokta Business Info                 |   |                                                                                                                                                                                                                                                                                                                                                                                                                                                                                                                                      |  |  |
|------------------------------------------------------|---|--------------------------------------------------------------------------------------------------------------------------------------------------------------------------------------------------------------------------------------------------------------------------------------------------------------------------------------------------------------------------------------------------------------------------------------------------------------------------------------------------------------------------------------|--|--|
| Business Name                                        | : | JAMAN STORE                                                                                                                                                                                                                                                                                                                                                                                                                                                                                                                          |  |  |
| Location                                             | : | At entrepreneur's own house                                                                                                                                                                                                                                                                                                                                                                                                                                                                                                          |  |  |
| Total Investment in BDT                              | : | BDT 1,65,000                                                                                                                                                                                                                                                                                                                                                                                                                                                                                                                         |  |  |
| Financing                                            | : | Self BDT 90,000(from existing business) 55%<br>Required Investment BDT 75,000(as equity) 45%                                                                                                                                                                                                                                                                                                                                                                                                                                         |  |  |
| Present salary/drawings<br>from business (estimates) | : | BDT 5,000                                                                                                                                                                                                                                                                                                                                                                                                                                                                                                                            |  |  |
| Proposed Salary                                      | : | BDT 5,000                                                                                                                                                                                                                                                                                                                                                                                                                                                                                                                            |  |  |
| Size of shop                                         | : | 8ft x 10 ft= 80 square ft                                                                                                                                                                                                                                                                                                                                                                                                                                                                                                            |  |  |
| Implementation                                       | : | <ul> <li>The business is planned to be scaled up by investment in existing goods like; Pulse, Sugar, Flour, Biscuit, Chips, Chanachur, Soft drinks, etc.</li> <li>paddy and Briquette also available.</li> <li>Average 15% gain on sales of normal goods.</li> <li>Average 25% gain on Briquette and Paddy sales.</li> <li>The business is operating by entrepreneur. Existing no employee.</li> <li>The shop is rented.</li> <li>Collects goods from Ghatail and local market.</li> <li>Agreed grace period is 4 months.</li> </ul> |  |  |