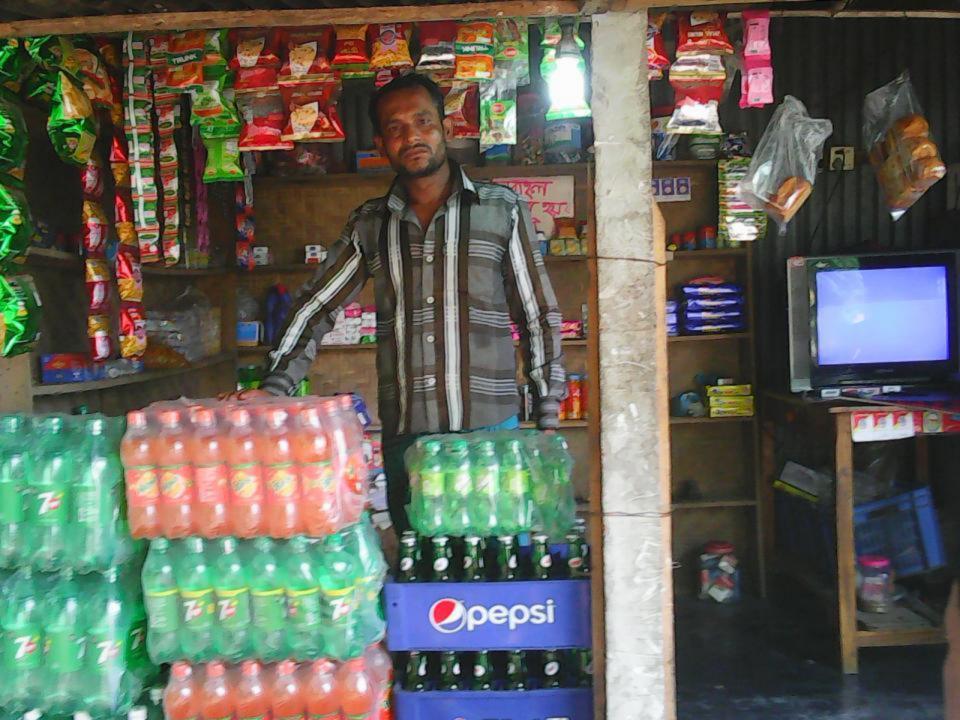

| Proposed Nobin Udyokta Business Info                 |   |                                                                                                                                                                                                                                                                                                                                                                                                                                                                                                                                      |  |  |
|------------------------------------------------------|---|--------------------------------------------------------------------------------------------------------------------------------------------------------------------------------------------------------------------------------------------------------------------------------------------------------------------------------------------------------------------------------------------------------------------------------------------------------------------------------------------------------------------------------------|--|--|
| Business Name                                        | : | JAMAN STORE                                                                                                                                                                                                                                                                                                                                                                                                                                                                                                                          |  |  |
| Location                                             | : | At entrepreneur's own house                                                                                                                                                                                                                                                                                                                                                                                                                                                                                                          |  |  |
| Total Investment in BDT                              | : | BDT 1,65,000                                                                                                                                                                                                                                                                                                                                                                                                                                                                                                                         |  |  |
| Financing                                            | : | Self BDT 90,000(from existing business) 55%<br>Required Investment BDT 75,000(as equity) 45%                                                                                                                                                                                                                                                                                                                                                                                                                                         |  |  |
| Present salary/drawings<br>from business (estimates) | : | BDT 5,000                                                                                                                                                                                                                                                                                                                                                                                                                                                                                                                            |  |  |
| Proposed Salary                                      | : | BDT 5,000                                                                                                                                                                                                                                                                                                                                                                                                                                                                                                                            |  |  |
| Size of shop                                         | : | 8ft x 10 ft= 80 square ft                                                                                                                                                                                                                                                                                                                                                                                                                                                                                                            |  |  |
| Implementation                                       | : | <ul> <li>The business is planned to be scaled up by investment in existing goods like; Pulse, Sugar, Flour, Biscuit, Chips, Chanachur, Soft drinks, etc.</li> <li>paddy and Briquette also available.</li> <li>Average 15% gain on sales of normal goods.</li> <li>Average 25% gain on Briquette and Paddy sales.</li> <li>The business is operating by entrepreneur. Existing no employee.</li> <li>The shop is rented.</li> <li>Collects goods from Ghatail and local market.</li> <li>Agreed grace period is 4 months.</li> </ul> |  |  |