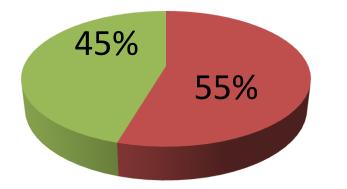

| Proposed Nobin Udyokta Business Info                 |   |                                                                                                                                                                                                                                                                                                                                                                                                                                                                                                                                      |  |  |
|------------------------------------------------------|---|--------------------------------------------------------------------------------------------------------------------------------------------------------------------------------------------------------------------------------------------------------------------------------------------------------------------------------------------------------------------------------------------------------------------------------------------------------------------------------------------------------------------------------------|--|--|
| Business Name                                        | : | JAMAN STORE                                                                                                                                                                                                                                                                                                                                                                                                                                                                                                                          |  |  |
| Location                                             | : | At entrepreneur's own house                                                                                                                                                                                                                                                                                                                                                                                                                                                                                                          |  |  |
| Total Investment in BDT                              | : | BDT 1,65,000                                                                                                                                                                                                                                                                                                                                                                                                                                                                                                                         |  |  |
| Financing                                            | : | Self BDT 90,000(from existing business) 55%<br>Required Investment BDT 75,000(as equity) 45%                                                                                                                                                                                                                                                                                                                                                                                                                                         |  |  |
| Present salary/drawings<br>from business (estimates) | : | BDT 5,000                                                                                                                                                                                                                                                                                                                                                                                                                                                                                                                            |  |  |
| Proposed Salary                                      | : | BDT 5,000                                                                                                                                                                                                                                                                                                                                                                                                                                                                                                                            |  |  |
| Size of shop                                         | : | 8ft x 10 ft= 80 square ft                                                                                                                                                                                                                                                                                                                                                                                                                                                                                                            |  |  |
| Implementation                                       | : | <ul> <li>The business is planned to be scaled up by investment in existing goods like; Pulse, Sugar, Flour, Biscuit, Chips, Chanachur, Soft drinks, etc.</li> <li>paddy and Briquette also available.</li> <li>Average 15% gain on sales of normal goods.</li> <li>Average 25% gain on Briquette and Paddy sales.</li> <li>The business is operating by entrepreneur. Existing no employee.</li> <li>The shop is rented.</li> <li>Collects goods from Ghatail and local market.</li> <li>Agreed grace period is 4 months.</li> </ul> |  |  |