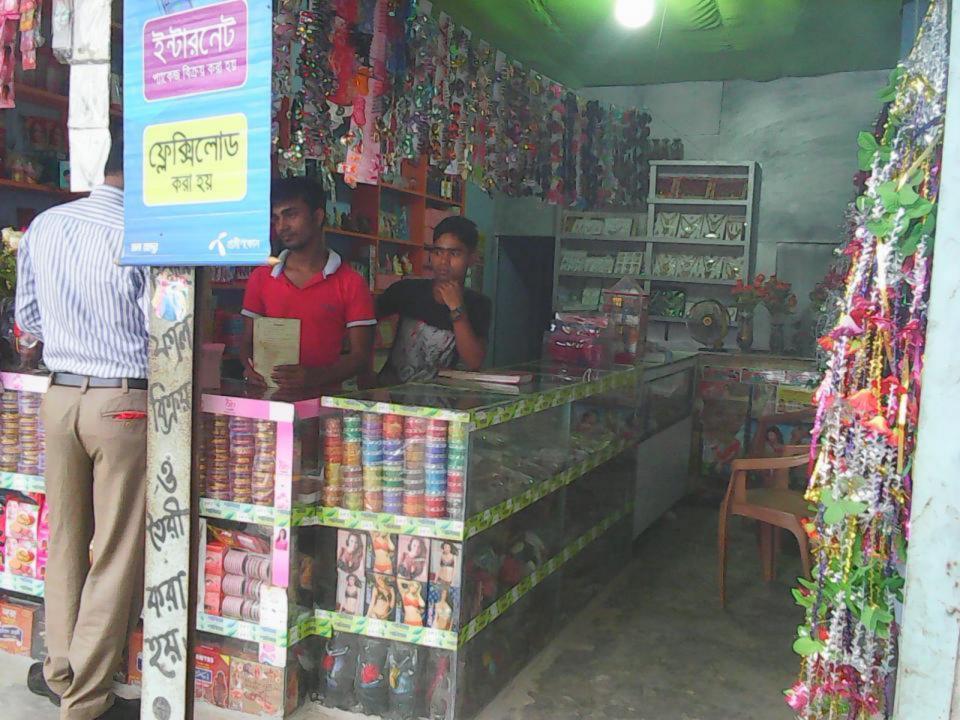

| Proposed Nobin Udyokta Business Info              |   |                                                                                                                                                                                                                                                                                                                                                                                                                                                                              |  |  |
|---------------------------------------------------|---|------------------------------------------------------------------------------------------------------------------------------------------------------------------------------------------------------------------------------------------------------------------------------------------------------------------------------------------------------------------------------------------------------------------------------------------------------------------------------|--|--|
| Business Name                                     | : | ONE TO NINETY NINE & COSMETICS                                                                                                                                                                                                                                                                                                                                                                                                                                               |  |  |
| Location                                          | : | Pakutia Bazar, Ghatail, Tangail.                                                                                                                                                                                                                                                                                                                                                                                                                                             |  |  |
| Total Investment in BDT                           | : | BDT 3,50,000                                                                                                                                                                                                                                                                                                                                                                                                                                                                 |  |  |
| Financing                                         | : | Self BDT 2,00,000(from existing business) 57%                                                                                                                                                                                                                                                                                                                                                                                                                                |  |  |
|                                                   |   | Required Investment BDT 1,50,000(as equity) 43%                                                                                                                                                                                                                                                                                                                                                                                                                              |  |  |
| Present salary/drawings from business (estimates) | : | BDT 6,000                                                                                                                                                                                                                                                                                                                                                                                                                                                                    |  |  |
| Proposed Salary                                   | : | BDT 6,000                                                                                                                                                                                                                                                                                                                                                                                                                                                                    |  |  |
| Size of shop                                      | : | 24ft x 12 ft= 288 square ft                                                                                                                                                                                                                                                                                                                                                                                                                                                  |  |  |
| Implementation                                    |   | <ul> <li>The business is planned to be scaled up by investment in existing goods like; Show pieces, Cosmetics, city gold, gift items etc.</li> <li>Average 25% gain on sales.</li> <li>The business is operating by entrepreneur. Existing no employee.</li> <li>After getting equity one employee will be appointed.</li> <li>The shop is rented.</li> <li>Collects goods from Tangail and Ghatail and company agents.</li> <li>Agreed grace period is 4 months.</li> </ul> |  |  |

# Pictures

A8 5450820

Land was a completed of the control of the completed of the completed of the completed of the control of the co

00/02/03/10 (0x2)

कार का कारण कारण वाली कार के अपने कारण कार के अपने कारण कारण का कारण कारण कारण का अपने कारण कारण का कारण कारण का कारण का का का कारण का का का का का का