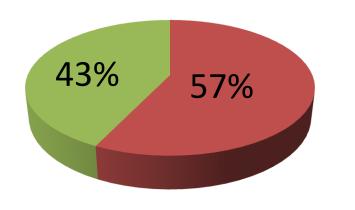

| Proposed Nobin Udyokta Business Info              |   |                                                                                                                                                                                                                                                                                                                                                                                                                                                                              |  |  |
|---------------------------------------------------|---|------------------------------------------------------------------------------------------------------------------------------------------------------------------------------------------------------------------------------------------------------------------------------------------------------------------------------------------------------------------------------------------------------------------------------------------------------------------------------|--|--|
| Business Name                                     | : | ONE TO NINETY NINE & COSMETICS                                                                                                                                                                                                                                                                                                                                                                                                                                               |  |  |
| Location                                          | : | Pakutia Bazar, Ghatail, Tangail.                                                                                                                                                                                                                                                                                                                                                                                                                                             |  |  |
| Total Investment in BDT                           | : | BDT 3,50,000                                                                                                                                                                                                                                                                                                                                                                                                                                                                 |  |  |
| Financing                                         | : | Self BDT 2,00,000(from existing business) 57%                                                                                                                                                                                                                                                                                                                                                                                                                                |  |  |
|                                                   |   | Required Investment BDT 1,50,000(as equity) 43%                                                                                                                                                                                                                                                                                                                                                                                                                              |  |  |
| Present salary/drawings from business (estimates) | : | BDT 6,000                                                                                                                                                                                                                                                                                                                                                                                                                                                                    |  |  |
| Proposed Salary                                   | : | BDT 6,000                                                                                                                                                                                                                                                                                                                                                                                                                                                                    |  |  |
| Size of shop                                      | : | 24ft x 12 ft= 288 square ft                                                                                                                                                                                                                                                                                                                                                                                                                                                  |  |  |
| Implementation                                    |   | <ul> <li>The business is planned to be scaled up by investment in existing goods like; Show pieces, Cosmetics, city gold, gift items etc.</li> <li>Average 25% gain on sales.</li> <li>The business is operating by entrepreneur. Existing no employee.</li> <li>After getting equity one employee will be appointed.</li> <li>The shop is rented.</li> <li>Collects goods from Tangail and Ghatail and company agents.</li> <li>Agreed grace period is 4 months.</li> </ul> |  |  |