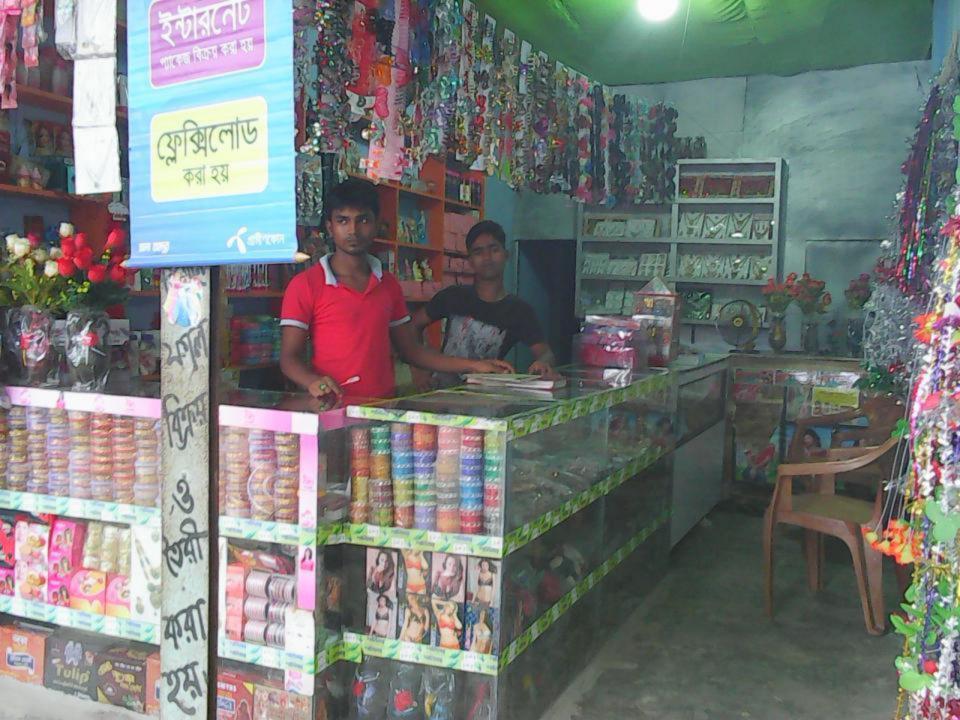

| Proposed Nobin Udyokta Business Info              |   |                                                                                                                                                                                                                                                                                                                                                                                                                                                                              |  |  |
|---------------------------------------------------|---|------------------------------------------------------------------------------------------------------------------------------------------------------------------------------------------------------------------------------------------------------------------------------------------------------------------------------------------------------------------------------------------------------------------------------------------------------------------------------|--|--|
| Business Name                                     | : | ONE TO NINETY NINE & COSMETICS                                                                                                                                                                                                                                                                                                                                                                                                                                               |  |  |
| Location                                          | : | Pakutia Bazar, Ghatail, Tangail.                                                                                                                                                                                                                                                                                                                                                                                                                                             |  |  |
| Total Investment in BDT                           | : | BDT 3,50,000                                                                                                                                                                                                                                                                                                                                                                                                                                                                 |  |  |
| Financing                                         | : | Self BDT 2,00,000(from existing business) 57%                                                                                                                                                                                                                                                                                                                                                                                                                                |  |  |
|                                                   |   | Required Investment BDT 1,50,000(as equity) 43%                                                                                                                                                                                                                                                                                                                                                                                                                              |  |  |
| Present salary/drawings from business (estimates) | : | BDT 6,000                                                                                                                                                                                                                                                                                                                                                                                                                                                                    |  |  |
| Proposed Salary                                   | : | BDT 6,000                                                                                                                                                                                                                                                                                                                                                                                                                                                                    |  |  |
| Size of shop                                      | : | 24ft x 12 ft= 288 square ft                                                                                                                                                                                                                                                                                                                                                                                                                                                  |  |  |
| Implementation                                    |   | <ul> <li>The business is planned to be scaled up by investment in existing goods like; Show pieces, Cosmetics, city gold, gift items etc.</li> <li>Average 25% gain on sales.</li> <li>The business is operating by entrepreneur. Existing no employee.</li> <li>After getting equity one employee will be appointed.</li> <li>The shop is rented.</li> <li>Collects goods from Tangail and Ghatail and company agents.</li> <li>Agreed grace period is 4 months.</li> </ul> |  |  |

# Pictures

A8 5450820

Land was a completed of the control of the completed of the completed of the completed of the control of the co

00/02/03/10 (0x2)

कार का कारण कारण वाली कार के अपने कारण कार के अपने कारण कारण का कारण कारण कारण का अपने कारण कारण का कारण कारण का कारण का का का कारण का का का का का का