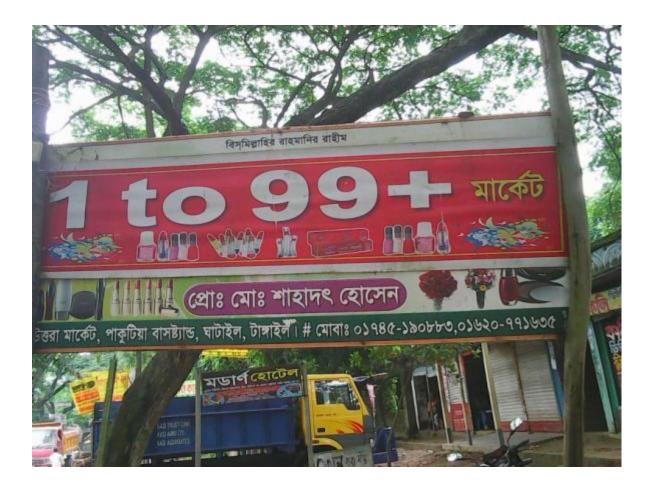

| Proposed Nobin Udyokta Business Info              |   |                                                                                                                                                                                                                                                                                                                                                                                                                                                                              |  |  |
|---------------------------------------------------|---|------------------------------------------------------------------------------------------------------------------------------------------------------------------------------------------------------------------------------------------------------------------------------------------------------------------------------------------------------------------------------------------------------------------------------------------------------------------------------|--|--|
| Business Name                                     | : | ONE TO NINETY NINE & COSMETICS                                                                                                                                                                                                                                                                                                                                                                                                                                               |  |  |
| Location                                          | : | Pakutia Bazar, Ghatail, Tangail.                                                                                                                                                                                                                                                                                                                                                                                                                                             |  |  |
| Total Investment in BDT                           | : | BDT 3,50,000                                                                                                                                                                                                                                                                                                                                                                                                                                                                 |  |  |
| Financing                                         | : | Self BDT 2,00,000(from existing business) 57%                                                                                                                                                                                                                                                                                                                                                                                                                                |  |  |
|                                                   |   | Required Investment BDT 1,50,000(as equity) 43%                                                                                                                                                                                                                                                                                                                                                                                                                              |  |  |
| Present salary/drawings from business (estimates) | : | BDT 6,000                                                                                                                                                                                                                                                                                                                                                                                                                                                                    |  |  |
| Proposed Salary                                   | : | BDT 6,000                                                                                                                                                                                                                                                                                                                                                                                                                                                                    |  |  |
| Size of shop                                      | : | 24ft x 12 ft= 288 square ft                                                                                                                                                                                                                                                                                                                                                                                                                                                  |  |  |
| Implementation                                    |   | <ul> <li>The business is planned to be scaled up by investment in existing goods like; Show pieces, Cosmetics, city gold, gift items etc.</li> <li>Average 25% gain on sales.</li> <li>The business is operating by entrepreneur. Existing no employee.</li> <li>After getting equity one employee will be appointed.</li> <li>The shop is rented.</li> <li>Collects goods from Tangail and Ghatail and company agents.</li> <li>Agreed grace period is 4 months.</li> </ul> |  |  |