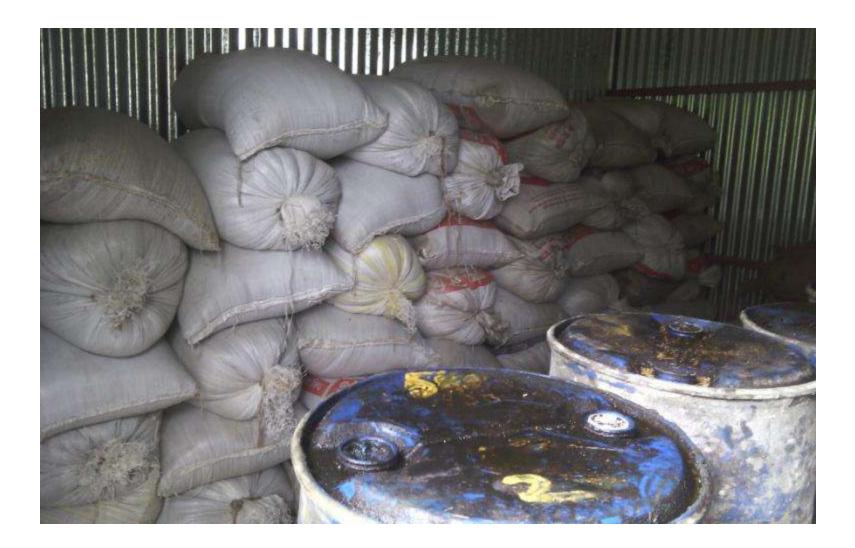

Pictures

ইউপি ফরম-১৩ লাইসেন্স ফি আদায় রেজিষ্ট্রার) ডাকঘর ঃ জয়মন্টপ, উপজেলা ঃ সিংগাইর, জেলা ঃ মানিকগঞ্জ। অর্থ বৎসর 2028-209 % 795 তারিখ ঃ সুডে / ৩ % / ৩ % ১। ক্রমিক নং-২। বই নম্বর'' 06-৩। লাইসেন্স নম্বর ...... ৪৯.৮৭৫ ৪। প্রতিষ্ঠানের নাম' 557 HOW WOD 20 ৫। প্রতিষ্ঠানের ঠিকানা ...... (১৬/৯/১৮ ৬। লাইসেন্সধারীর নাম স্পর্নস্টা (2)77-61 ৭। পিতা/স্বার্সীর নাম (ZNDiai STAG ৮। মাতার নাম "HUR HEND \$ 1 8min 6. 4 200 0 120. 318723 ১০। পেশার ধরণ ENM? O Tayno. >> 1 ANTIN (9.0 - 2012 তারিখ পর্যন্ত বৈধ ১২। ফি প্রদানের পরিমাণ টাকা''\* 310 ১৩। কথায় 2:200 Thesal 36 10 প্রাপ্ত হয়ে তার ব্যবসা/বৃত্তি/পেশা .0.0. '·····চালিয়ে যাওয়ার জন্য 2 এই লাইসেন্স প্রদান করা হলো হ পশ্যন পরিযদ