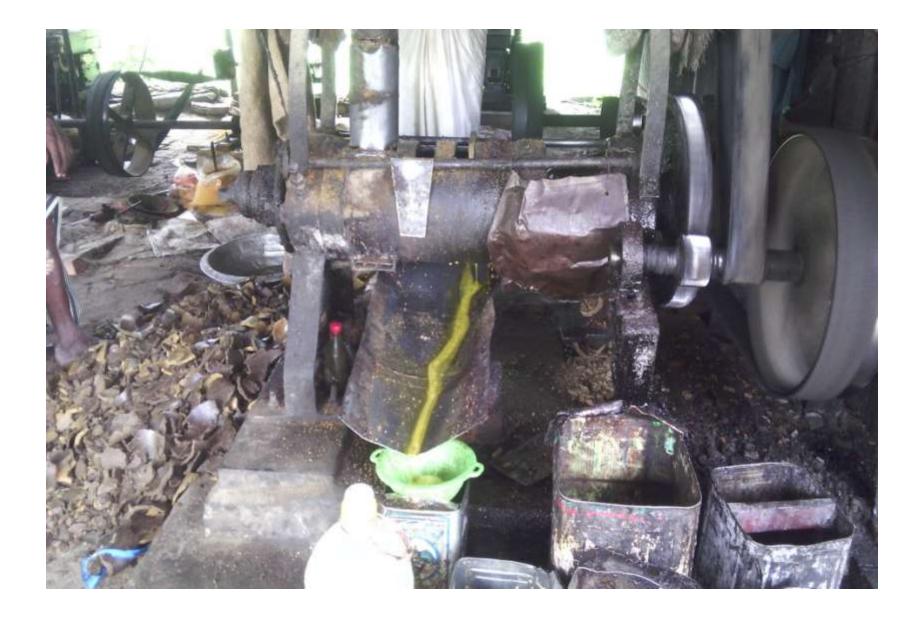

Pictures

ইউপি ফরম-১৩ লাইসেন্স ফি আদায় রেজিষ্ট্রার) ডাকঘর ঃ জয়মন্টপ, উপজেলা ঃ সিংগাইর, জেলা ঃ মানিকগঞ্জ। অর্থ বৎসর 2028-209 % 795 তারিখ ঃ সুডে / ৩ % / ৩ % ১। ক্রমিক নং-২। বই নম্বর'' 06-৩। লাইসেন্স নম্বর ...... ৪৯.৮৭৫ ৪। প্রতিষ্ঠানের নাম' 557 HOW WOD 20 ৫। প্রতিষ্ঠানের ঠিকানা ...... (১৬/৯/১৮ ৬। লাইসেন্সধারীর নাম স্পর্নস্টা (2)77-61 ৭। পিতা/স্বার্সীর নাম (ZNDiai STAG ৮। মাতার নাম "HUR HEND \$ 1 8min 6. 4 200 0 120. 318723 ১০। পেশার ধরণ ENM? O Tayno. >> 1 ANTIN (9.0 - 2012 তারিখ পর্যন্ত বৈধ ১২। ফি প্রদানের পরিমাণ টাকা''\* 310 ১৩। কথায় 2:200 Thesal 36 10 প্রাপ্ত হয়ে তার ব্যবসা/বৃত্তি/পেশা .0.0. '·····চালিয়ে যাওয়ার জন্য 2 এই লাইসেন্স প্রদান করা হলো হ পশ্যন পরিযদ