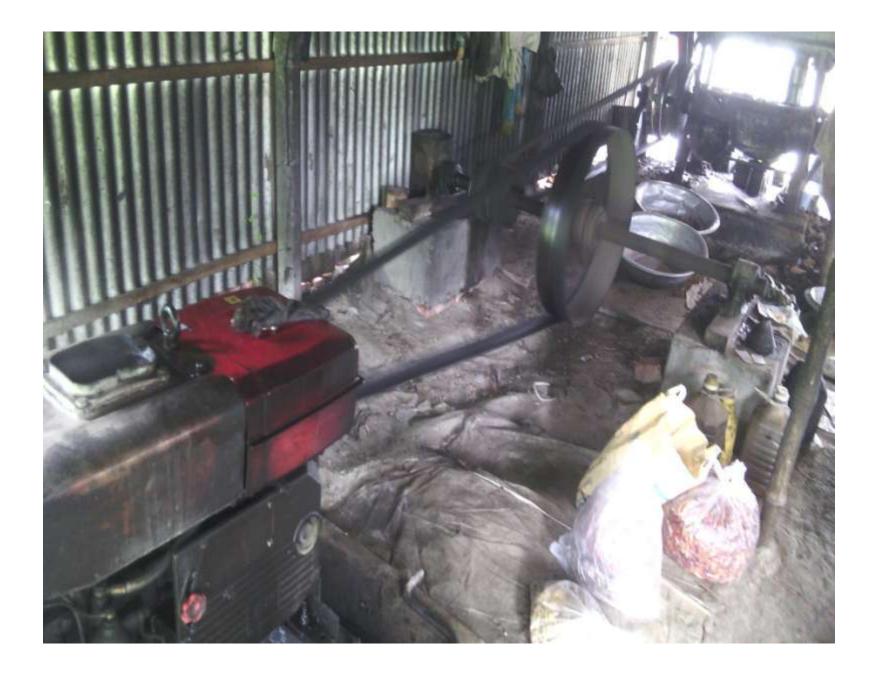

Pictures

ইউপি ফরম-১৩ লাইসেন্স ফি আদায় রেজিষ্ট্রার) ডাকঘর ঃ জয়মন্টপ, উপজেলা ঃ সিংগাইর, জেলা ঃ মানিকগঞ্জ। অর্থ বৎসর 2028-209 % 795 তারিখ ঃ সুডে / ৩ % / ৩ % ১। ক্রমিক নং-২। বই নম্বর'' 06-৩। লাইসেন্স নম্বর ...... ৪৯.৮৭৫ ৪। প্রতিষ্ঠানের নাম' 557 HOW WOD 20 ৫। প্রতিষ্ঠানের ঠিকানা ...... (১৬/৯/১৮ ৬। লাইসেন্সধারীর নাম স্পর্নস্টা (2)77-61 ৭। পিতা/স্বার্সীর নাম (ZNDiai STAG ৮। মাতার নাম "HUR HEND \$ 1 8min 6. 4 200 0 120. 318723 ১০। পেশার ধরণ ENM? O Tayno. >> 1 ANTIN (9.0 - 2012 তারিখ পর্যন্ত বৈধ ১২। ফি প্রদানের পরিমাণ টাকা''\* 310 ১৩। কথায় 2:200 Thesal 36 10 প্রাপ্ত হয়ে তার ব্যবসা/বৃত্তি/পেশা .0.0. '·····চালিয়ে যাওয়ার জন্য 2 এই লাইসেন্স প্রদান করা হলো হ পশ্যন পরিযদ