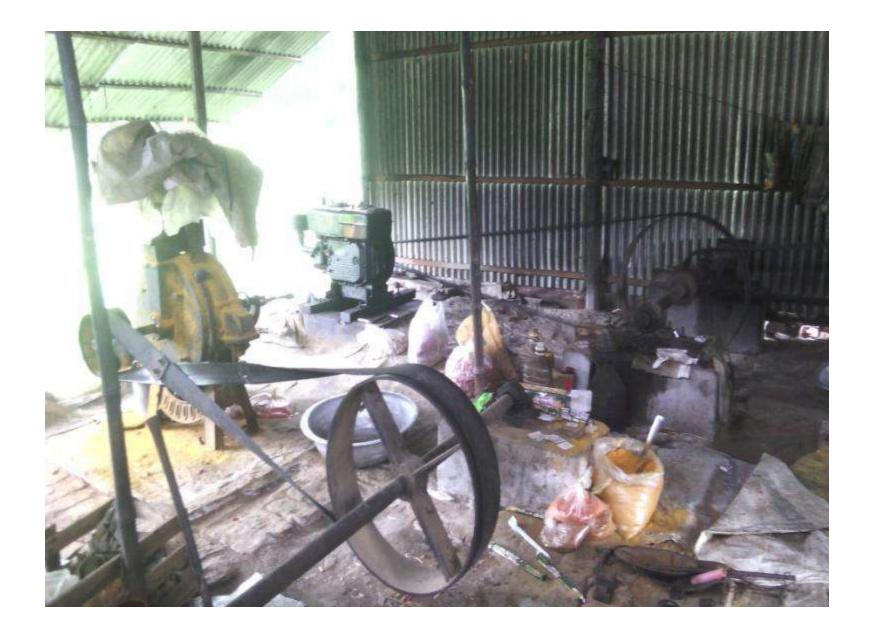

Pictures

ইউপি ফরম-১৩ লাইসেন্স ফি আদায় রেজিষ্ট্রার) ডাকঘর ঃ জয়মন্টপ, উপজেলা ঃ সিংগাইর, জেলা ঃ মানিকগঞ্জ। অর্থ বৎসর 2028-209 % 795 তারিখ ঃ সুডে / ৩ % / ৩ % ১। ক্রমিক নং-২। বই নম্বর'' 06-৩। লাইসেন্স নম্বর ...... ৪৯.৮৭৫ ৪। প্রতিষ্ঠানের নাম' 557 HOW WOD 20 ৫। প্রতিষ্ঠানের ঠিকানা ...... (১৬/৯/১৮ ৬। লাইসেন্সধারীর নাম স্পর্নস্টা (2)77-61 ৭। পিতা/স্বার্সীর নাম (ZNDiai STAG ৮। মাতার নাম "HUR HEND \$ 1 8min 6. 4 200 0 120. 318723 ১০। পেশার ধরণ ENM? O Tayno. >> 1 ANTIN (9.0 - 2012 তারিখ পর্যন্ত বৈধ ১২। ফি প্রদানের পরিমাণ টাকা''\* 310 ১৩। কথায় 2:200 Thesal 36 10 প্রাপ্ত হয়ে তার ব্যবসা/বৃত্তি/পেশা .0.0. '·····চালিয়ে যাওয়ার জন্য 2 এই লাইসেন্স প্রদান করা হলো হ পশ্যন পরিযদ