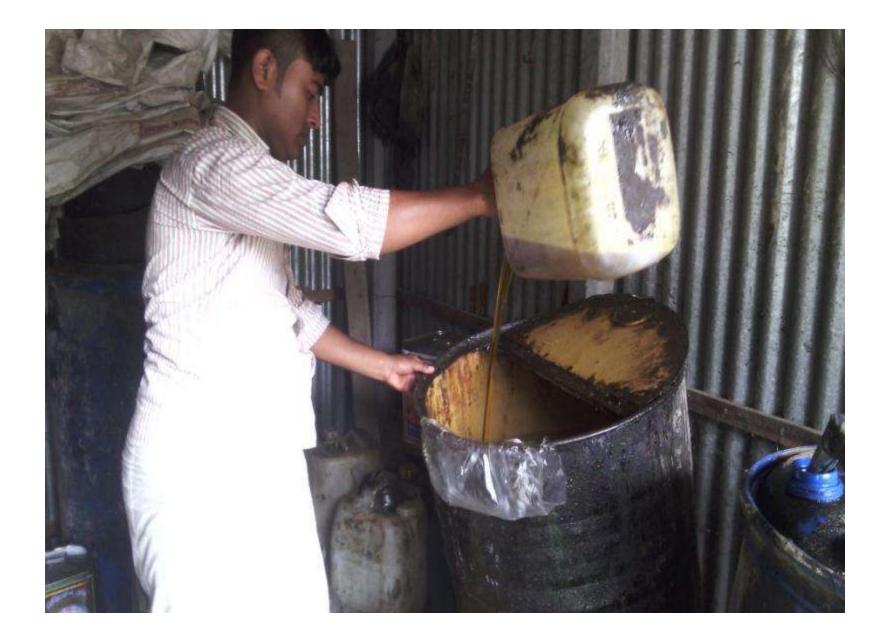

Pictures

ইউপি ফরম-১৩ লাইসেন্স ফি আদায় রেজিষ্ট্রার) ডাকঘর ঃ জয়মন্টপ, উপজেলা ঃ সিংগাইর, জেলা ঃ মানিকগঞ্জ। অর্থ বৎসর 2028-209 % 795 তারিখ ঃ সুডে / ৩ % / ৩ % ১। ক্রমিক নং-২। বই নম্বর'' 06-৩। লাইসেন্স নম্বর ...... ৪৯.৮৭৫ ৪। প্রতিষ্ঠানের নাম' 557 HOW WOD 20 ৫। প্রতিষ্ঠানের ঠিকানা ...... (১৬/৯/১৮ ৬। লাইসেন্সধারীর নাম স্পর্নস্টা (2)77-61 ৭। পিতা/স্বার্সীর নাম (ZNDiai STAG ৮। মাতার নাম "HUR HEND \$ 1 8min 6. 4 200 0 120. 318723 ১০। পেশার ধরণ ENM? O Tayno. >> 1 ANTIN (9.0 - 2012 তারিখ পর্যন্ত বৈধ ১২। ফি প্রদানের পরিমাণ টাকা''\* 310 ১৩। কথায় 2:200 Thesal 36 10 প্রাপ্ত হয়ে তার ব্যবসা/বৃত্তি/পেশা .0.0. '·····চালিয়ে যাওয়ার জন্য 2 এই লাইসেন্স প্রদান করা হলো হ পশ্যন পরিযদ