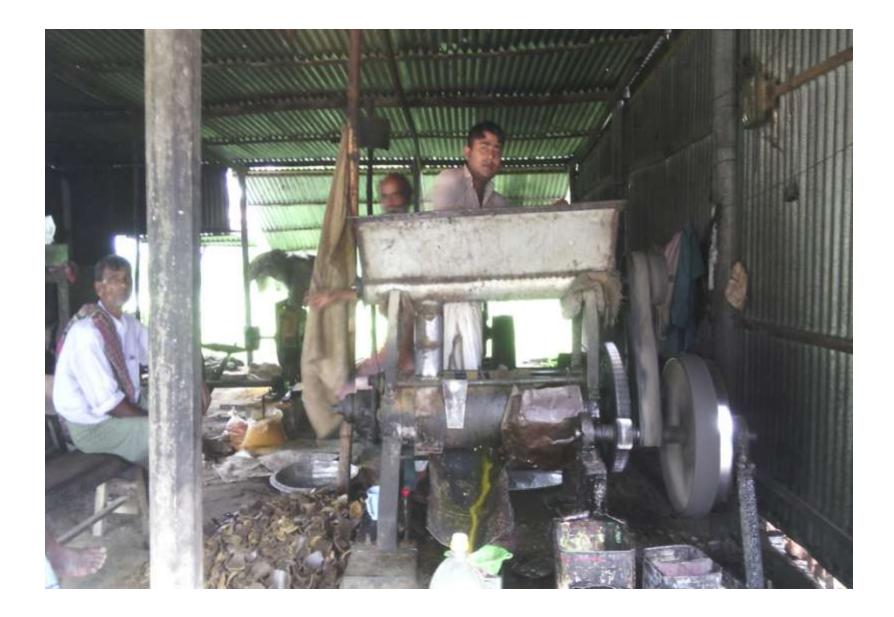

Pictures

ইউপি ফরম-১৩ লাইসেন্স ফি আদায় রেজিষ্ট্রার) ডাকঘর ঃ জয়মন্টপ, উপজেলা ঃ সিংগাইর, জেলা ঃ মানিকগঞ্জ। অর্থ বৎসর 2028-209 % 795 তারিখ ঃ সুডে / ৩ % / ৩ % ১। ক্রমিক নং-২। বই নম্বর'' 06-৩। লাইসেন্স নম্বর ...... ৪৯.৮৭৫ ৪। প্রতিষ্ঠানের নাম' 557 HOW WOD 20 ৫। প্রতিষ্ঠানের ঠিকানা ...... (১৬/৯/১৮ ৬। লাইসেন্সধারীর নাম স্পর্নস্টা (2)77-61 ৭। পিতা/স্বার্সীর নাম (ZNDiai STAG ৮। মাতার নাম "HUR HEND \$ 1 8min 6. 4 200 0 120. 318723 ১০। পেশার ধরণ ENM? O Tayno. >> 1 ANTIN (9.0 - 2012 তারিখ পর্যন্ত বৈধ ১২। ফি প্রদানের পরিমাণ টাকা''\* 310 ১৩। কথায় 2:200 Thesal 36 10 প্রাপ্ত হয়ে তার ব্যবসা/বৃত্তি/পেশা .0.0. '·····চালিয়ে যাওয়ার জন্য 2 এই লাইসেন্স প্রদান করা হলো হ পশ্যন পরিযদ