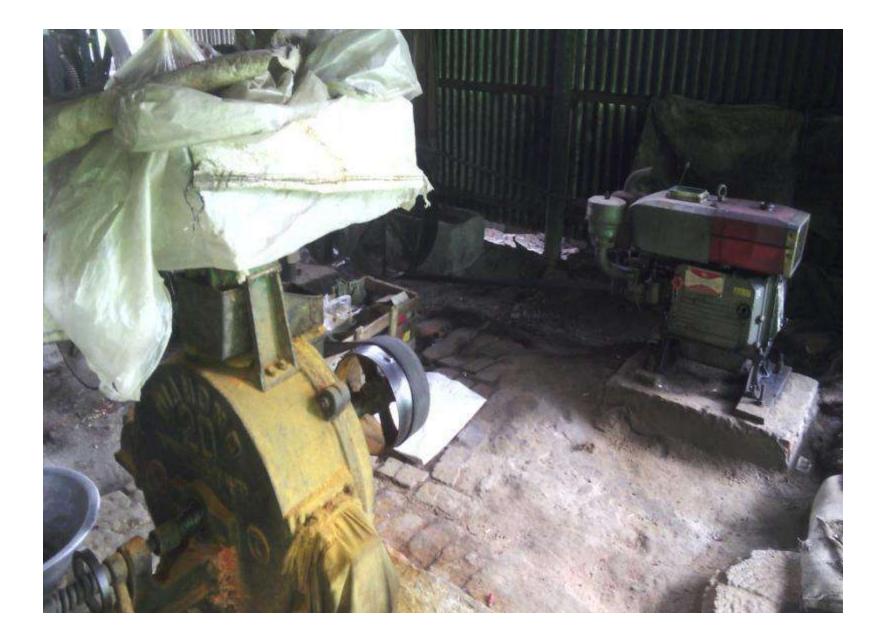

Pictures

ইউপি ফরম-১৩ লাইসেন্স ফি আদায় রেজিষ্ট্রার) ডাকঘর ঃ জয়মন্টপ, উপজেলা ঃ সিংগাইর, জেলা ঃ মানিকগঞ্জ। অর্থ বৎসর 2028-209 % 795 তারিখ ঃ সুডে / ৩ % / ৩ % ১। ক্রমিক নং-২। বই নম্বর'' 06-৩। লাইসেন্স নম্বর ...... ৪৯.৮৭৫ ৪। প্রতিষ্ঠানের নাম' 557 HOW WOD 20 ৫। প্রতিষ্ঠানের ঠিকানা ...... (১৬/৯/১৮ ৬। লাইসেন্সধারীর নাম স্পর্নস্টা (2)77-61 ৭। পিতা/স্বার্সীর নাম (ZNDiai STAG ৮। মাতার নাম "HUR HEND \$ 1 8min 6. 4 200 0 120. 318723 ১০। পেশার ধরণ ENM? O Tayno. >> 1 ANTIN (9.0 - 2012 তারিখ পর্যন্ত বৈধ ১২। ফি প্রদানের পরিমাণ টাকা''\* 310 ১৩। কথায় 2:200 Thesal 36 10 প্রাপ্ত হয়ে তার ব্যবসা/বৃত্তি/পেশা .0.0. '·····চালিয়ে যাওয়ার জন্য 2 এই লাইসেন্স প্রদান করা হলো হ পশ্যন পরিযদ