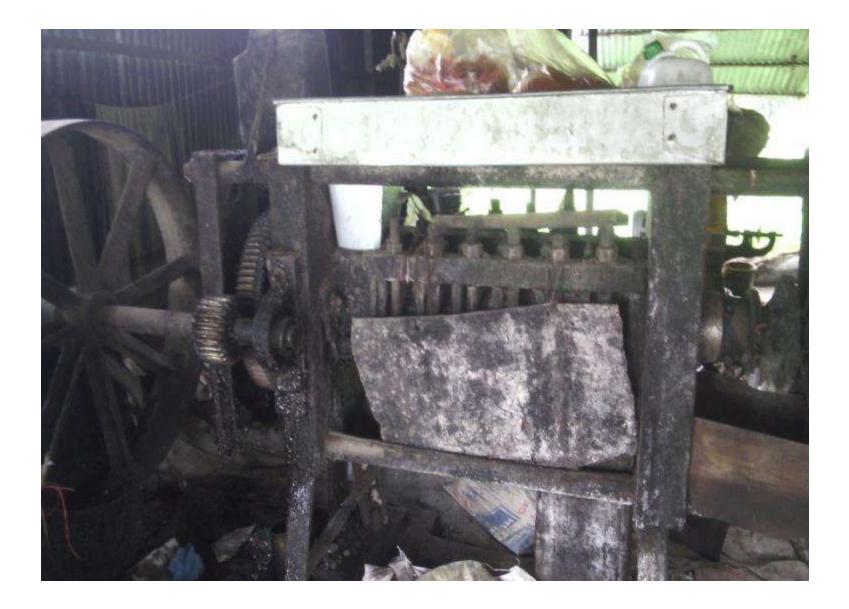

Pictures

ইউপি ফরম-১৩ লাইসেন্স ফি আদায় রেজিষ্ট্রার) ডাকঘর ঃ জয়মন্টপ, উপজেলা ঃ সিংগাইর, জেলা ঃ মানিকগঞ্জ। অর্থ বৎসর 2028-209 % 795 তারিখ ঃ সুডে / ৩ % / ৩ % ১। ক্রমিক নং-২। বই নম্বর'' 06-৩। লাইসেন্স নম্বর ...... ৪৯.৮৭৫ ৪। প্রতিষ্ঠানের নাম' 557 HOW WOD 20 ৫। প্রতিষ্ঠানের ঠিকানা ...... (১৬/৯/১৮ ৬। লাইসেন্সধারীর নাম স্পর্নস্টা (2)77-61 ৭। পিতা/স্বার্সীর নাম (ZNDiai STAG ৮। মাতার নাম "HUR HEND \$ 1 8min 6. 4 200 0 120. 318723 ১০। পেশার ধরণ ENM? O Tayno. >> 1 ANTIN (9.0 - 2012 তারিখ পর্যন্ত বৈধ ১২। ফি প্রদানের পরিমাণ টাকা''\* 310 ১৩। কথায় 2:200 Thesal 36 10 প্রাপ্ত হয়ে তার ব্যবসা/বৃত্তি/পেশা .0.0. '·····চালিয়ে যাওয়ার জন্য 2 এই লাইসেন্স প্রদান করা হলো হ পশ্যন পরিযদ