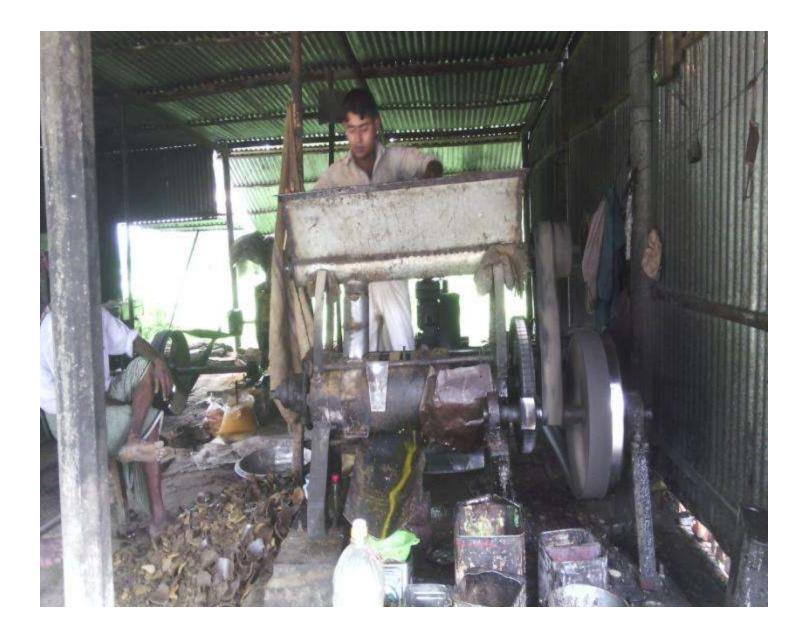

Pictures

ইউপি ফরম-১৩ লাইসেন্স ফি আদায় রেজিষ্ট্রার) ডাকঘর ঃ জয়মন্টপ, উপজেলা ঃ সিংগাইর, জেলা ঃ মানিকগঞ্জ। অর্থ বৎসর 2028-209 % 795 তারিখ ঃ সুডে / ৩ % / ৩ % ১। ক্রমিক নং-২। বই নম্বর'' 06-৩। লাইসেন্স নম্বর ...... ৪৯.৮৭৫ ৪। প্রতিষ্ঠানের নাম' 557 HOW WOD 20 ৫। প্রতিষ্ঠানের ঠিকানা ...... (১৬/৯/১৮ ৬। লাইসেন্সধারীর নাম স্পর্নস্টা (2)77-61 ৭। পিতা/স্বার্সীর নাম (ZNDiai STAG ৮। মাতার নাম "HUR HEND \$ 1 8min 6. 4 200 0 120. 318723 ১০। পেশার ধরণ ENM? O Tayno. >> 1 ANTIN (9.0 - 2012 তারিখ পর্যন্ত বৈধ ১২। ফি প্রদানের পরিমাণ টাকা''\* 310 ১৩। কথায় 2:200 Thesal 36 10 প্রাপ্ত হয়ে তার ব্যবসা/বৃত্তি/পেশা .0.0. '·····চালিয়ে যাওয়ার জন্য 2 এই লাইসেন্স প্রদান করা হলো হ পশ্যন পরিযদ