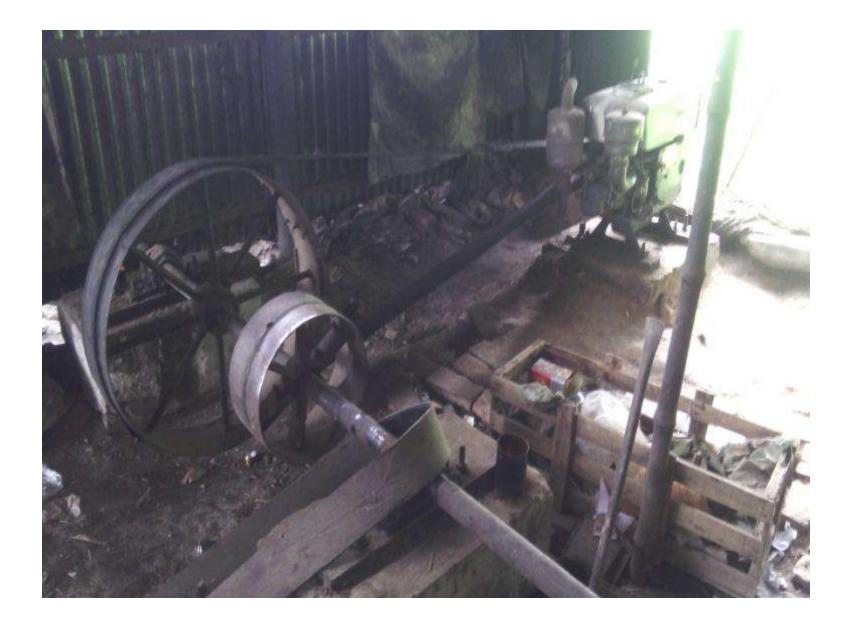

Pictures

ইউপি ফরম-১৩ লাইসেন্স ফি আদায় রেজিষ্ট্রার) ডাকঘর ঃ জয়মন্টপ, উপজেলা ঃ সিংগাইর, জেলা ঃ মানিকগঞ্জ। অর্থ বৎসর 2028-209 % 795 তারিখ ঃ সুডে / ৩ % / ৩ % ১। ক্রমিক নং-২। বই নম্বর'' 06-৩। লাইসেন্স নম্বর ...... ৪৯.৮৭৫ ৪। প্রতিষ্ঠানের নাম' 557 HOW WOD 20 ৫। প্রতিষ্ঠানের ঠিকানা ...... (১৬/৯/১৮ ৬। লাইসেন্সধারীর নাম স্পর্নস্টা (2)77-61 ৭। পিতা/স্বার্সীর নাম (ZNDiai STAG ৮। মাতার নাম "HUR HEND \$ 1 8min 6. 4 200 0 120. 318723 ১০। পেশার ধরণ ENM? O Tayno. >> 1 ANTIN (9.0 - 2012 তারিখ পর্যন্ত বৈধ ১২। ফি প্রদানের পরিমাণ টাকা''\* 310 ১৩। কথায় 2:200 Thesal 36 10 প্রাপ্ত হয়ে তার ব্যবসা/বৃত্তি/পেশা .0.0. '·····চালিয়ে যাওয়ার জন্য 2 এই লাইসেন্স প্রদান করা হলো হ পশ্যন পরিযদ