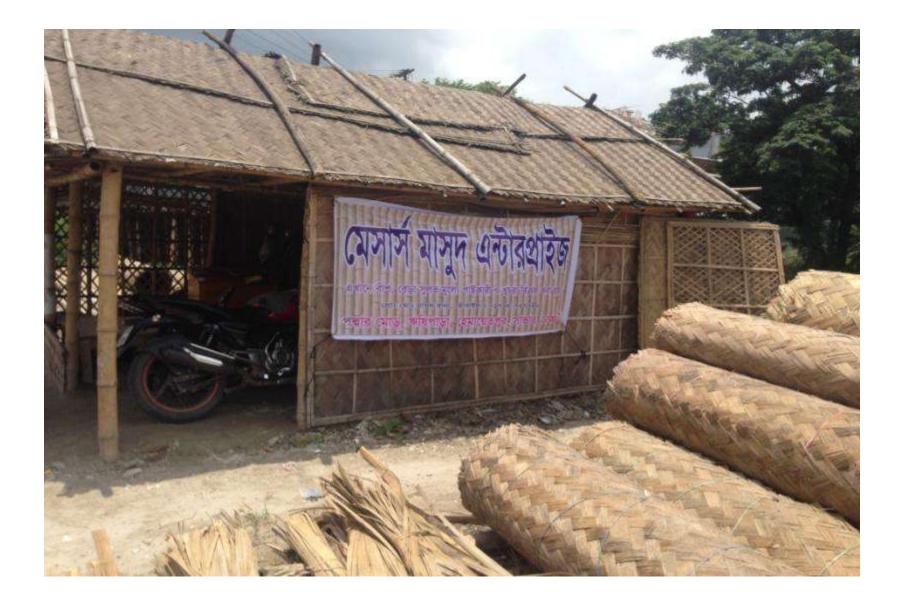

## **PROPOSED NOBIN UDYOKTA BUSINESS INFO**

| Business Name                                                                                                                                                                                | : | M/S Masud Enterprise                                                                                |
|----------------------------------------------------------------------------------------------------------------------------------------------------------------------------------------------|---|-----------------------------------------------------------------------------------------------------|
| Address/ Location                                                                                                                                                                            | : | Risipara, Hemayatpur, Saver.                                                                        |
| Total Investment in BDT                                                                                                                                                                      | : | BDT 4,00,000                                                                                        |
| Financing                                                                                                                                                                                    | : | Self BDT 3,00,000 (from existing business) 75%<br>Required Investment BDT 1,00,000/-(as equity) 25% |
| Present salary/drawings from business (estimates)                                                                                                                                            | : | 9,000                                                                                               |
| Proposed Salary                                                                                                                                                                              |   | 9,000                                                                                               |
| <ul> <li>Proposed Business</li> <li>(i) % of present gross<br/>profit margin</li> <li>(ii) Estimated % of<br/>proposed gross profit<br/>margin</li> <li>(iii) Agreed grace period</li> </ul> | : | 18%<br>18%<br>05 Months                                                                             |