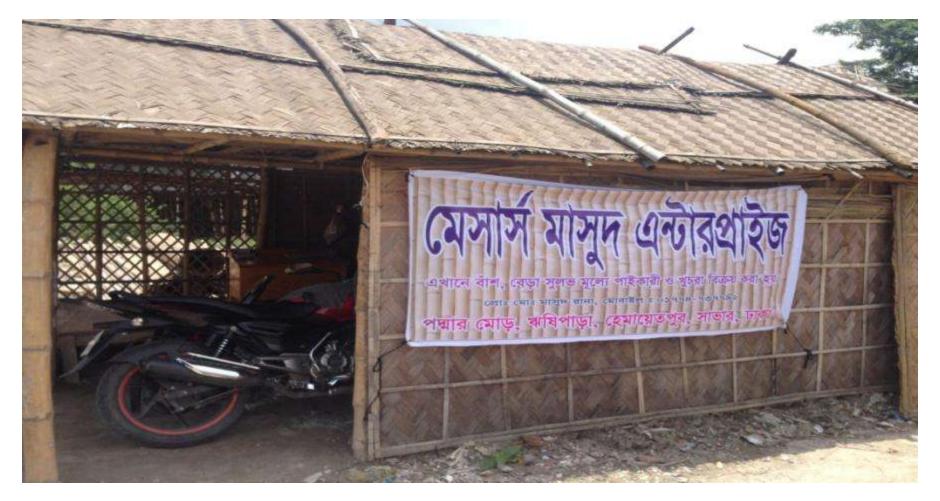

## **PROPOSED NOBIN UDYOKTA BUSINESS INFO**

| Business Name                                                                                                                                                                                | : | M/S Masud Enterprise                                                                                |
|----------------------------------------------------------------------------------------------------------------------------------------------------------------------------------------------|---|-----------------------------------------------------------------------------------------------------|
| Address/ Location                                                                                                                                                                            | : | Risipara, Hemayatpur, Saver.                                                                        |
| Total Investment in BDT                                                                                                                                                                      | : | BDT 4,00,000                                                                                        |
| Financing                                                                                                                                                                                    | : | Self BDT 3,00,000 (from existing business) 75%<br>Required Investment BDT 1,00,000/-(as equity) 25% |
| Present salary/drawings from business (estimates)                                                                                                                                            | : | 9,000                                                                                               |
| Proposed Salary                                                                                                                                                                              |   | 9,000                                                                                               |
| <ul> <li>Proposed Business</li> <li>(i) % of present gross<br/>profit margin</li> <li>(ii) Estimated % of<br/>proposed gross profit<br/>margin</li> <li>(iii) Agreed grace period</li> </ul> | : | 18%<br>18%<br>05 Months                                                                             |