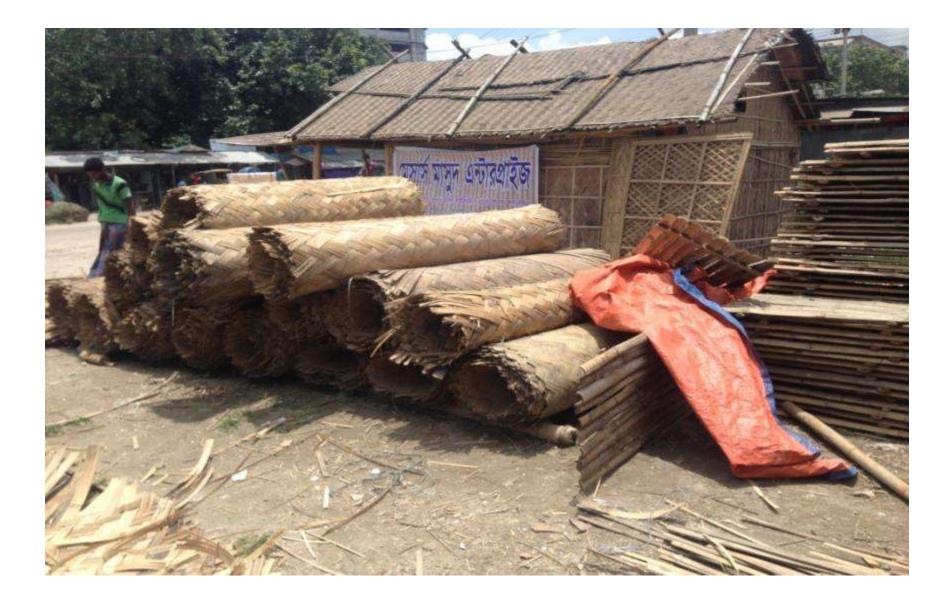

## **PRESENT & PROPOSED INVESTMENT BREAKDOWN**

| Present Stock items           |          |  |  |  |
|-------------------------------|----------|--|--|--|
| Product name with quantity    | Amount   |  |  |  |
| Chati fence (50p*260)         | 13,000   |  |  |  |
| Moli bamboo fence(500hand*80) | 40,000   |  |  |  |
| Macha (50p*140)               | 7,000    |  |  |  |
| Ceiling fence(500hand*50)     | 25,000   |  |  |  |
| Moli bamboo(200p*120)         | 24,000   |  |  |  |
| Borak bamboo(500p*180)        | 90,000   |  |  |  |
| Bakla bamboo(40p*25)          | 1000     |  |  |  |
| Total Present Stock           | 2,00,000 |  |  |  |

| Proposed items             |          |  |  |
|----------------------------|----------|--|--|
| Product Name with quantity | Amount   |  |  |
| Moli bamboo (383p*120)     | 46,000   |  |  |
| Borak bamboo (300p*180)    | 54000    |  |  |
| Total Proposed Stock       | 1,00,000 |  |  |