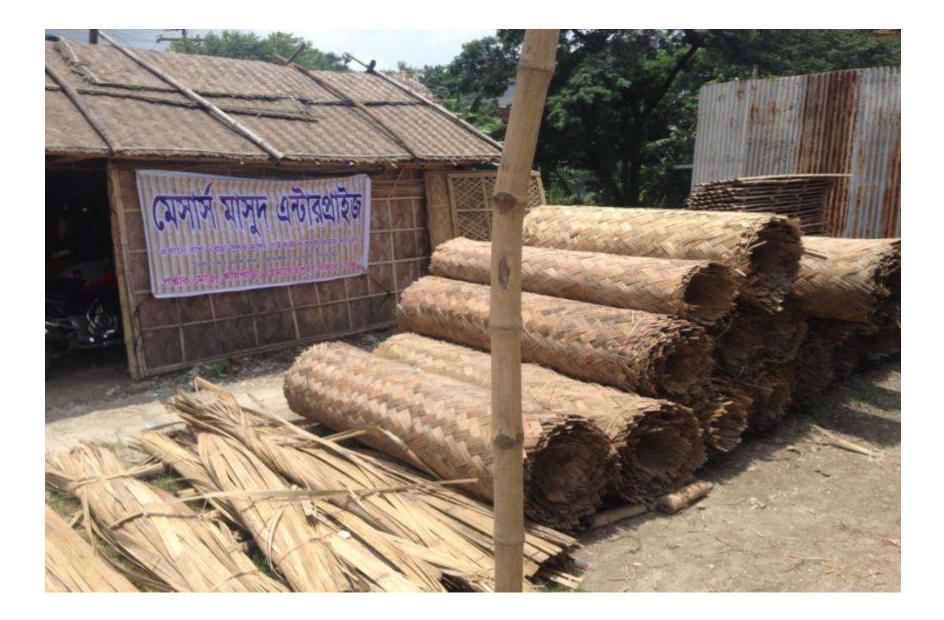

## **PRESENT & PROPOSED INVESTMENT BREAKDOWN**

| Present Stock items           |          |  |  |  |
|-------------------------------|----------|--|--|--|
| Product name with quantity    | Amount   |  |  |  |
| Chati fence (50p*260)         | 13,000   |  |  |  |
| Moli bamboo fence(500hand*80) | 40,000   |  |  |  |
| Macha (50p*140)               | 7,000    |  |  |  |
| Ceiling fence(500hand*50)     | 25,000   |  |  |  |
| Moli bamboo(200p*120)         | 24,000   |  |  |  |
| Borak bamboo(500p*180)        | 90,000   |  |  |  |
| Bakla bamboo(40p*25)          | 1000     |  |  |  |
| Total Present Stock           | 2,00,000 |  |  |  |

| Proposed items             |          |  |  |
|----------------------------|----------|--|--|
| Product Name with quantity | Amount   |  |  |
| Moli bamboo (383p*120)     | 46,000   |  |  |
| Borak bamboo (300p*180)    | 54000    |  |  |
| Total Proposed Stock       | 1,00,000 |  |  |