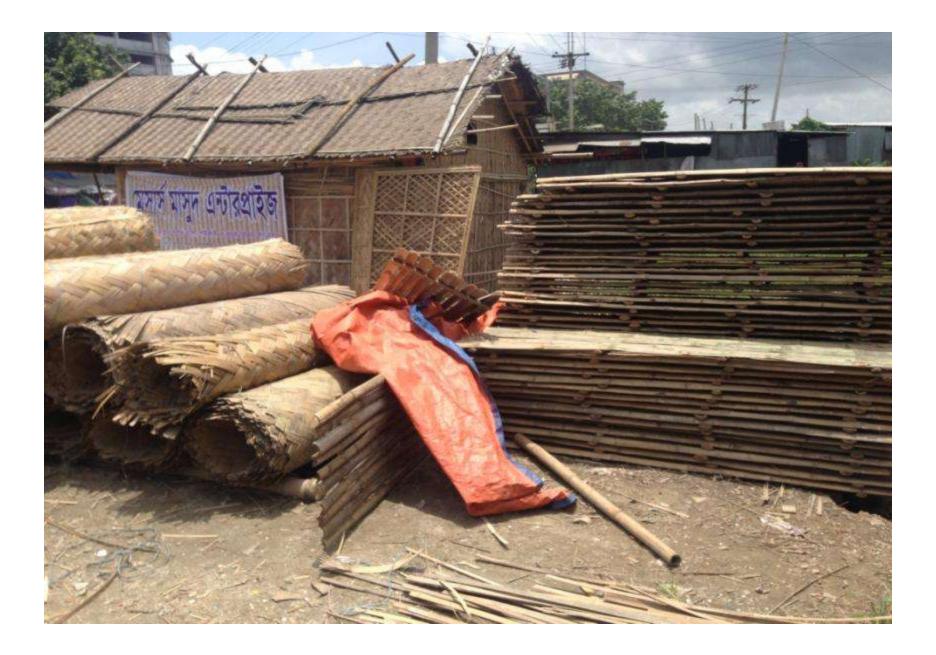

## **PRESENT & PROPOSED INVESTMENT BREAKDOWN**

| Present Stock items           |          |  |  |  |
|-------------------------------|----------|--|--|--|
| Product name with quantity    | Amount   |  |  |  |
| Chati fence (50p*260)         | 13,000   |  |  |  |
| Moli bamboo fence(500hand*80) | 40,000   |  |  |  |
| Macha (50p*140)               | 7,000    |  |  |  |
| Ceiling fence(500hand*50)     | 25,000   |  |  |  |
| Moli bamboo(200p*120)         | 24,000   |  |  |  |
| Borak bamboo(500p*180)        | 90,000   |  |  |  |
| Bakla bamboo(40p*25)          | 1000     |  |  |  |
| Total Present Stock           | 2,00,000 |  |  |  |

| Proposed items             |          |  |  |
|----------------------------|----------|--|--|
| Product Name with quantity | Amount   |  |  |
| Moli bamboo (383p*120)     | 46,000   |  |  |
| Borak bamboo (300p*180)    | 54000    |  |  |
| Total Proposed Stock       | 1,00,000 |  |  |